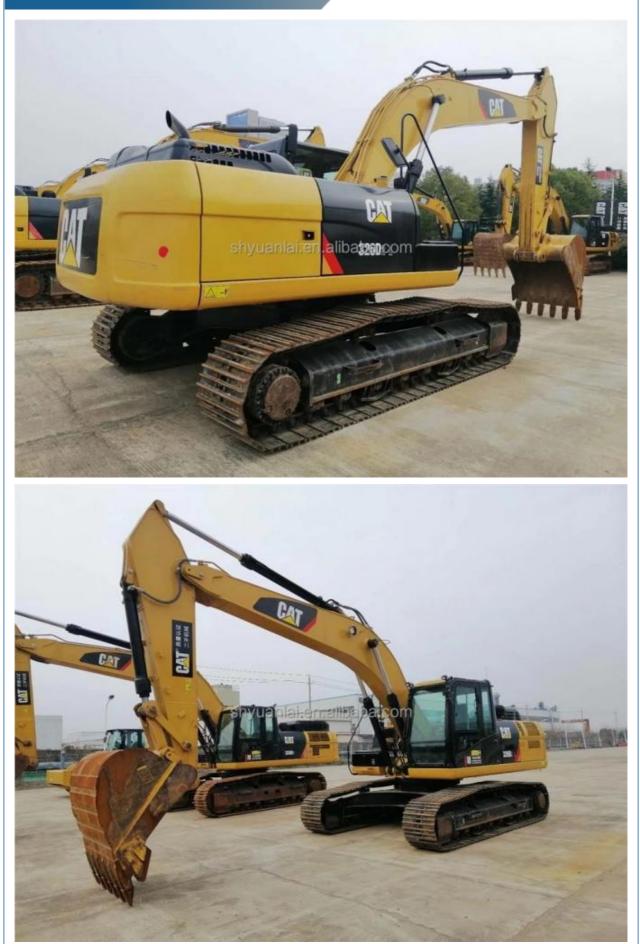

# High Power CAT326D2 Excavator with Low Machine Weight and Low Working Hours in Shanghai

### **Product Specification**

- Showroom Location:
- Operating Weight:
- Bucket Capacity:
- Machine Weight:
- Hydraulic Cylinder Brand: Original
- Hydraulic Pump Brand: Original
- Hydraulic Valve Brand:
- Engine Brand:
- Power:
- Machinery Test Report: Provided
- Video Outgoing-inspection: Provided
- Core Components: Pressure Vessel, Motor, Other, Bearing, Gear, Pump, Gearbox, Engine, PLC
  Year: 2022
  Working Hours: 0-2000

# More Images

Our Product Introduction

Our company is a professional supplier of various secondhand imported and domestic construction machinery and equipment. The company was established on January 15, 2013, with its headquarters located in Shanghai, China. After 10 years of development, the company currently has 150 employees and a large marketing team, after-sales team, and sales service team covering domestic and international markets.