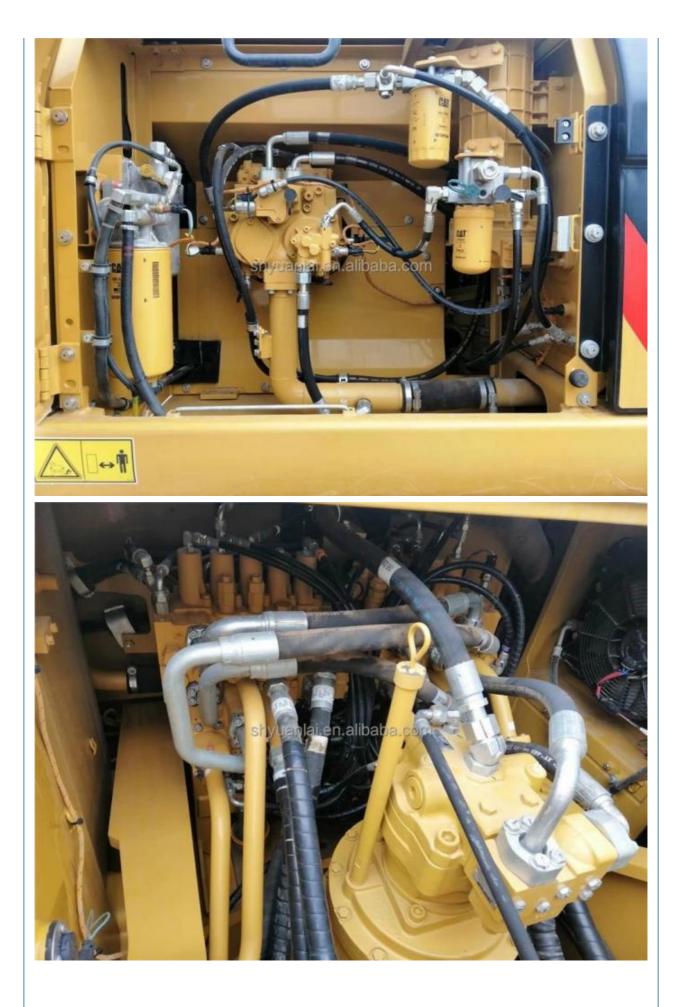

### **Product Specification**

- Showroom Location:
- Operating Weight:
- Bucket Capacity:
- Machine Weight:
- Hydraulic Cylinder Brand: Original
- Hydraulic Pump Brand: Original
- Hydraulic Valve Brand:
- Engine Brand:
- Power:
- Machinery Test Report: Provided
- Video Outgoing-inspection: Provided
- Core Components: Pressure Vessel, Motor, Other, Bearing, Gear, Pump, Gearbox, Engine, PLC
  Year: 2022
  Working Hours: 0-2000