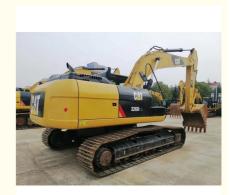

# High Power CAT326D2 Excavator with Low Machine Weight and Low Working Hours in Shanghai

### **Product Specification**

- Showroom Location:
- Operating Weight:
- Bucket Capacity:
- Machine Weight:
- Hydraulic Cylinder Brand: Original
- Hydraulic Pump Brand: Original
- Hydraulic Valve Brand:
- Engine Brand:
- Power:
- Machinery Test Report: Provided
- Video Outgoing-inspection: Provided
- Core Components: Pressure Vessel, Motor, Other, Bearing, Gear, Pump, Gearbox, Engine, PLC
  Year: 2022
  Working Hours: 0-2000