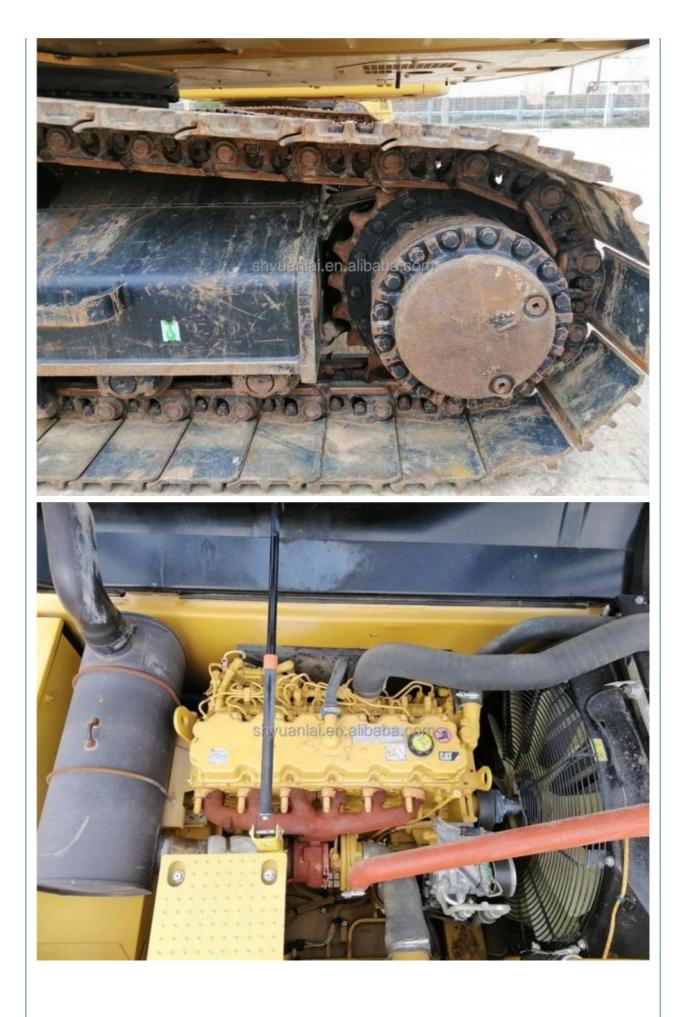

### **Product Specification**

- Showroom Location:
- Operating Weight:
- Bucket Capacity:
- Machine Weight:
- Hydraulic Cylinder Brand: Original
- Hydraulic Pump Brand: Original
- Hydraulic Valve Brand:
- Engine Brand:
- Power:
- Machinery Test Report: Provided
- Video Outgoing-inspection: Provided
- Core Components: Pressure Vessel, Motor, Other, Bearing, Gear, Pump, Gearbox, Engine, PLC
  Year: 2022
  Working Hours: 0-2000