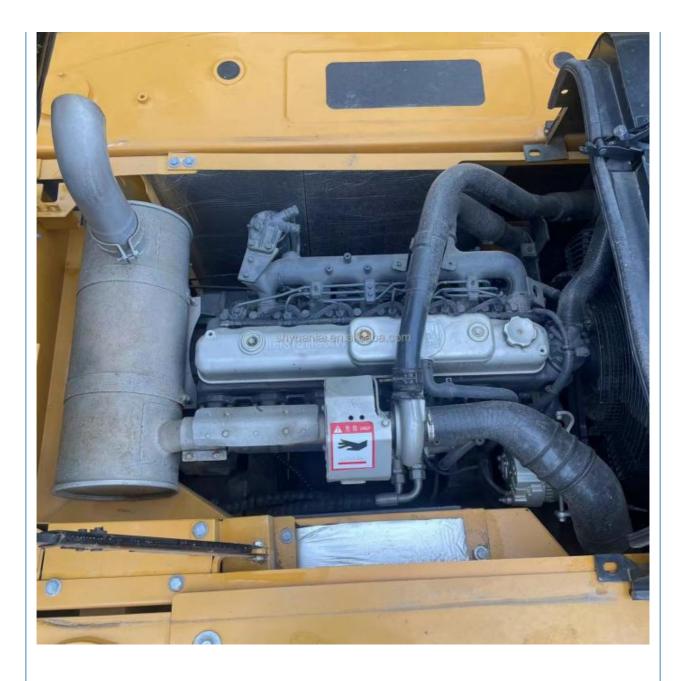

## Basic Information

used-excavator-machine.com

- Place of Origin:
- Price:
- China

None

20900

0.93m<sup>3</sup>

21000 KG

MITSUBISHI

## **Product Specification**

- Showroom Location:
- Operating Weight:
- Bucket Capacity:
- Machine Weight:
- Hydraulic Cylinder Brand: Original
- Hydraulic Pump Brand: OriginalHydraulic Valve Brand: Original
- Engine Brand:Power:
- Power: 114KW
   Machinery Test Report: Provided
- Video Outgoing-inspection: Provided
  Core Components: Pressure Vessel, Motor, Other, Bearing,
- Year:
- Working Hours: