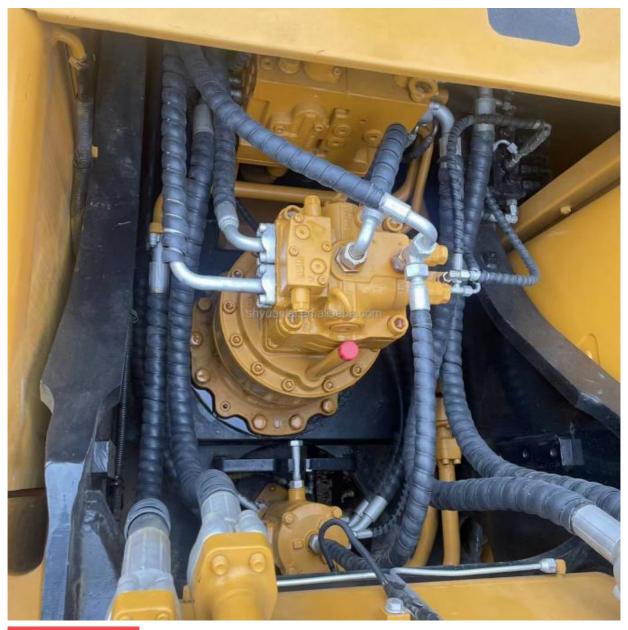

## **Product Specification**

- Showroom Location:
- Operating Weight:
- Bucket Capacity:
- Machine Weight:
- Hydraulic Cylinder Brand: Original
- Hydraulic Pump Brand: OriginalHydraulic Valve Brand: Original
- Engine Brand:Power:
- Power: 114KW
   Machinery Test Report: Provided
- Video Outgoing-inspection: Provided
  Core Components: Pressure Vessel, Motor, Other, Bearing,
- Year:
- Working Hours: