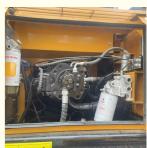

## **Product Specification**

- Showroom Location:
- Operating Weight:
- Bucket Capacity:
- Machine Weight:
- Hydraulic Cylinder Brand: Original
- Hydraulic Pump Brand: OriginalHydraulic Valve Brand: Original
- Engine Brand:Power:
- Power: 114KW
   Machinery Test Report: Provided
- Video Outgoing-inspection: Provided
  Core Components: Pressure Vessel, Motor, Other, Bearing,
- Year:
- Working Hours:

### More Images

Gear, Pump, Gearbox, Engine, PLC