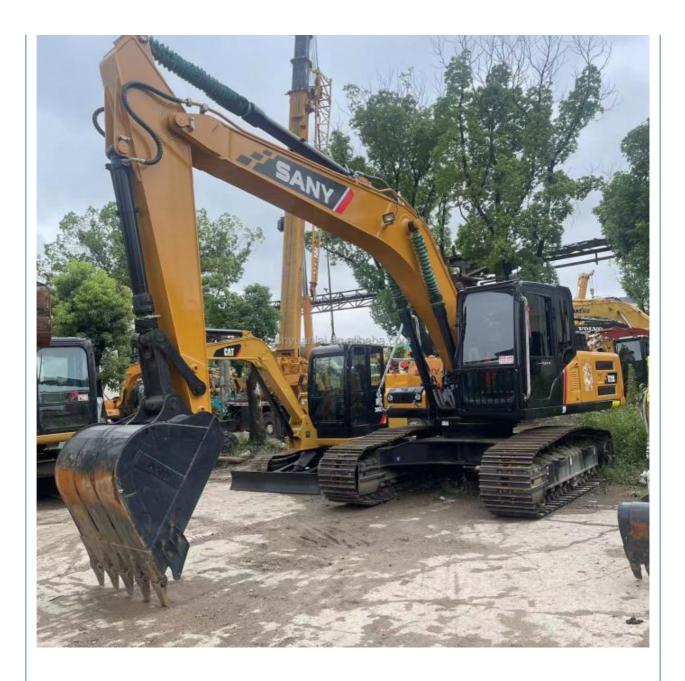

# Sany SY215 Second Hand Excavator Original Paint High Work Efficiency

Shanghai Hehuang Construction Machinery Co., Ltd.

## **Product Specification**

- Showroom Location:
- Operating Weight:
- Bucket Capacity:
- Machine Weight:
- Hydraulic Cylinder Brand: Original
- Hydraulic Pump Brand: OriginalHydraulic Valve Brand: Original
- Engine Brand:Power:
- Power: 114KW
   Machinery Test Report: Provided
- Video Outgoing-inspection: Provided
  Core Components: Pressure Vessel, Motor, Other, Bearing,
- Year:
- Working Hours: