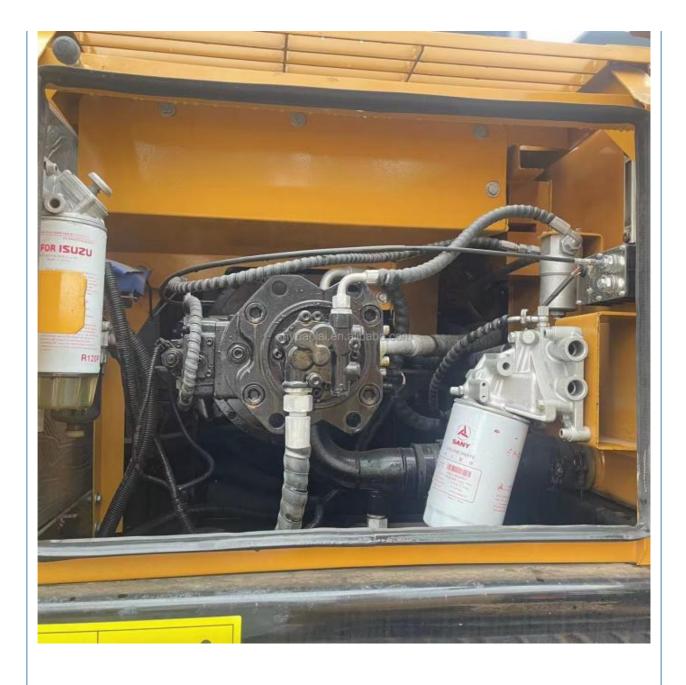

## **Product Specification**

- Showroom Location:
- Operating Weight:
- Bucket Capacity:
- Machine Weight:
- Hydraulic Cylinder Brand: Original
- Hydraulic Pump Brand: OriginalHydraulic Valve Brand: Original
- Engine Brand:Power:
- Power: 114KW
   Machinery Test Report: Provided
- Video Outgoing-inspection: Provided
  Core Components: Pressure Vessel, Motor, Other, Bearing,
- Year:
- Working Hours: