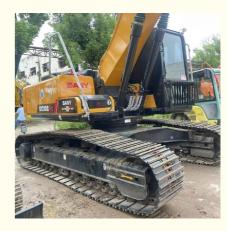

# Sany SY215 Second Hand Excavator Original Paint High Work Efficiency

Shanghai Hehuang Construction Machinery Co., Ltd.

## **Product Specification**

- Showroom Location:
- Operating Weight:
- Bucket Capacity:
- Machine Weight:
- Hydraulic Cylinder Brand: Original
- Hydraulic Pump Brand: OriginalHydraulic Valve Brand: Original
- Engine Brand:Power:
- Power: 114KW
   Machinery Test Report: Provided
- Video Outgoing-inspection: Provided
  Core Components: Pressure Vessel, Motor, Other, Bearing,
- Year:
- Working Hours: