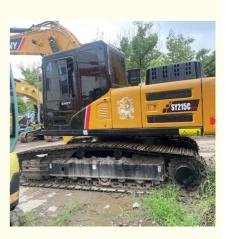

# Sany SY215 Second Hand Excavator Original Paint High Work Efficiency

Shanghai Hehuang Construction Machinery Co., Ltd.

## **Product Specification**

- Showroom Location:
- Operating Weight:
- Bucket Capacity:
- Machine Weight:
- Hydraulic Cylinder Brand: Original
- Hydraulic Pump Brand: OriginalHydraulic Valve Brand: Original
- Engine Brand:Power:
- Power: 114KW
   Machinery Test Report: Provided
- Video Outgoing-inspection: Provided
  Core Components: Pressure Vessel, Motor, Other, Bearing,
- Year:
- Working Hours: