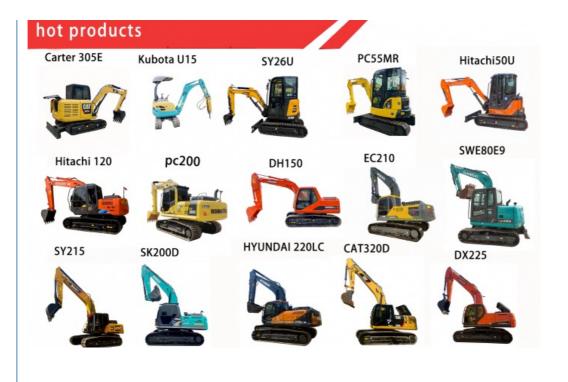

| Carter used excavator  | CAT303/CAT305/CAT305.5/CAT306/CAT307/<br>CAT308/CAT311/CAT312/CAT313/CA315/CA<br>T318/CAT320/CAT323/CAT324/CAT325/CAT<br>326/CAT329/CAT330/CAT336/C<br>AT340/CAT345/CAT349/CAT375 |
|------------------------|-----------------------------------------------------------------------------------------------------------------------------------------------------------------------------------|
| Doosan used excavator  | DH(DX)35/55/60/70/75/80/150/200/215/220/2<br>25/235260300350370/4050 30                                                                                                           |
| Sany used excavator    | SY16/SY35/SY55/SY60/Y65/SY75/SY85/SY9<br>5/SY115/SY135/SY155/SY205/SY215/SY235/<br>SY265/SY305/SY335/SY365                                                                        |
| Hitachi used excavator | EX50/EX55/EX60/EX100/EX120/EX200/ZX50<br>/ZX55/ZX60/ZX70/ZX75/ZX120/ZX125/ZX130/<br>ZX135/ZX200/ZX210/ZX230/ZX240/ZX250/ZX<br>270/ZX300/ZX330/ZX350/ZX<br>60/ZX450/ZX600          |

Kobelco used excavato

Hyundai used excavator

Kubota used excavator

Volvo used excavator

Excavators of other brands

SK50/SK55/SK60/SK70/SK75/SK115/SK135/ SK140/SK160/SK200/SK210/SK230/S235/SK 250/SK260/SK330/SK350/SK450/SK460

R55/R60/R70/R75/R80/R110/R115/R130/R15 0/R200/R205/R210/R220/R225/R245/305/R37 5/R420

10/15/16/17/18/20/25/30/35/40/50/155/161/16 3/165/185

EC55/EC60/EC80/EC140/EC200/EC210/EC2 40/EC290/EC300/EC360/EC380/EC460/EC48 0

QAY,CLG,Keith,Takeuchi,Sumitomo,Yanmar,I HI,SUNWARD, Yuchai.Zoomlion