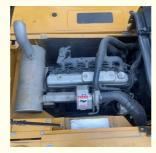

## **Product Specification**

- Showroom Location:
- Operating Weight:
- Bucket Capacity:
- Machine Weight:
- Hydraulic Cylinder Brand: Original
- Hydraulic Pump Brand: OriginalHydraulic Valve Brand: Original
- Engine Brand:Power:
- Power: 114KW
   Machinery Test Report: Provided
- Video Outgoing-inspection: Provided
  Core Components: Pressure Vessel, Motor, Other, Bearing,
- Year:
- Working Hours: