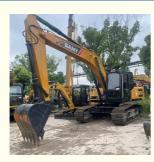

# Sany SY215 Second Hand Excavator Original Paint High Work Efficiency

Shanghai Hehuang Construction Machinery Co., Ltd.

## **Product Specification**

- Showroom Location:
- Operating Weight:
- Bucket Capacity:
- Machine Weight:
- Hydraulic Cylinder Brand: Original
- Hydraulic Pump Brand: OriginalHydraulic Valve Brand: Original
- Engine Brand:Power:
- Power: 114KW
   Machinery Test Report: Provided
- Video Outgoing-inspection: Provided
  Core Components: Pressure Vessel, Motor, Other, Bearing,
- Year:
- Working Hours: