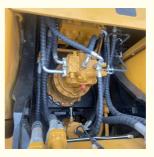

## **Product Specification**

- Showroom Location:
- Operating Weight:
- Bucket Capacity:
- Machine Weight:
- Hydraulic Cylinder Brand: Original
- Hydraulic Pump Brand: OriginalHydraulic Valve Brand: Original
- Engine Brand:Power:
- Power: 114KW
   Machinery Test Report: Provided
- Video Outgoing-inspection: Provided
  Core Components: Pressure Vessel, Motor, Other, Bearing,
- Year:
- Working Hours:

### More Images

Gear, Pump, Gearbox, Engine, PLC