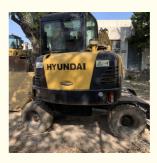

# Good Condition Used Korea Hyundai 60w Wheel Excavator with Original Hydraulic Cylinder

#### **Product Specification**

Showroom Location: None · Operating Weight: 5750 0.21m<sup>3</sup> . Bucket Capacity: • Machine Weight: 6000 KG Hydraulic Cylinder Brand: Original • Hydraulic Pump Brand: Original • Hydraulic Valve Brand: Original . Engine Brand: Yanma 57KW • Power: • Machinery Test Report: Provided • Video Outgoing-inspection: Provided