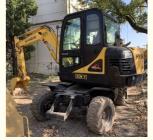

# Good Condition Used Korea Hyundai 60w Wheel Excavator with Original Hydraulic Cylinder

#### **Product Specification**

Showroom Location: None · Operating Weight: 5750 0.21m<sup>3</sup> . Bucket Capacity: • Machine Weight: 6000 KG Hydraulic Cylinder Brand: Original • Hydraulic Pump Brand: Original • Hydraulic Valve Brand: Original . Engine Brand: Yanma 57KW • Power: • Machinery Test Report: Provided • Video Outgoing-inspection: Provided