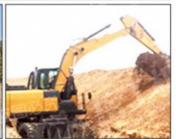

# Good Condition Used Korea Hyundai 60w Wheel Excavator with Original Hydraulic Cylinder

#### **Product Specification**

Showroom Location: None · Operating Weight: 5750 0.21m<sup>3</sup> . Bucket Capacity: • Machine Weight: 6000 KG Hydraulic Cylinder Brand: Original • Hydraulic Pump Brand: Original • Hydraulic Valve Brand: Original . Engine Brand: Yanma 57KW • Power: • Machinery Test Report: Provided • Video Outgoing-inspection: Provided