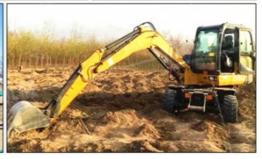

# Good Condition Used Korea Hyundai 60w Wheel Excavator with Original Hydraulic Cylinder

#### **Product Specification**

Showroom Location: None · Operating Weight: 5750 0.21m<sup>3</sup> . Bucket Capacity: • Machine Weight: 6000 KG Hydraulic Cylinder Brand: Original • Hydraulic Pump Brand: Original • Hydraulic Valve Brand: Original . Engine Brand: Yanma 57KW • Power: • Machinery Test Report: Provided • Video Outgoing-inspection: Provided