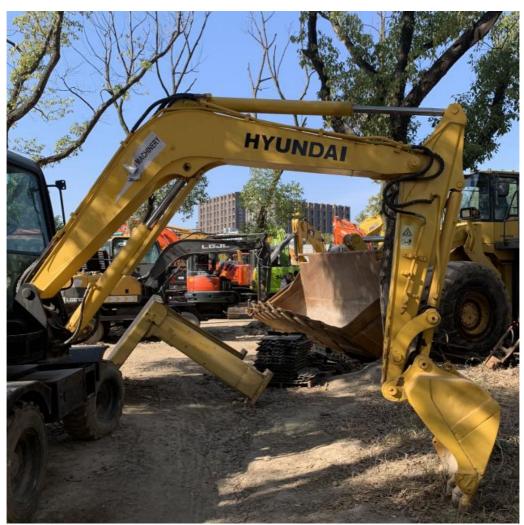

# Good Condition Used Korea Hyundai 60w Wheel Excavator with Original Hydraulic Cylinder

#### **Product Specification**

Showroom Location: None · Operating Weight: 5750 0.21m<sup>3</sup> . Bucket Capacity: • Machine Weight: 6000 KG Hydraulic Cylinder Brand: Original • Hydraulic Pump Brand: Original • Hydraulic Valve Brand: Original . Engine Brand: Yanma 57KW • Power: • Machinery Test Report: Provided • Video Outgoing-inspection: Provided