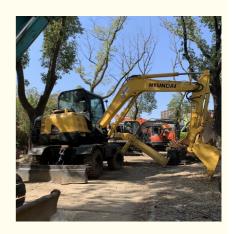

# Good Condition Used Korea Hyundai 60w Wheel Excavator with Original Hydraulic Cylinder

#### **Product Specification**

Showroom Location: None · Operating Weight: 5750 0.21m<sup>3</sup> . Bucket Capacity: • Machine Weight: 6000 KG Hydraulic Cylinder Brand: Original • Hydraulic Pump Brand: Original • Hydraulic Valve Brand: Original . Engine Brand: Yanma 57KW • Power: • Machinery Test Report: Provided • Video Outgoing-inspection: Provided

 Core Components: Pressure Vessel, Motor, Other, Bearing, Gear, Pump, Gearbox, Engine, PLC

Year: 2020Working Hours: 0-2000