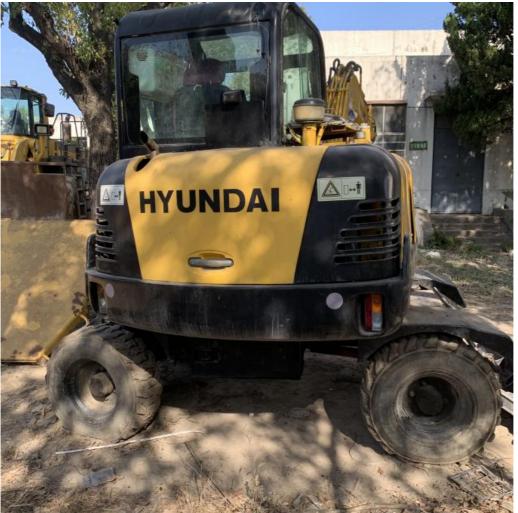

# Good Condition Used Korea Hyundai 60w Wheel Excavator with Original Hydraulic Cylinder

#### **Product Specification**

Showroom Location: None · Operating Weight: 5750 0.21m<sup>3</sup> . Bucket Capacity: • Machine Weight: 6000 KG Hydraulic Cylinder Brand: Original • Hydraulic Pump Brand: Original • Hydraulic Valve Brand: Original . Engine Brand: Yanma 57KW • Power: • Machinery Test Report: Provided • Video Outgoing-inspection: Provided