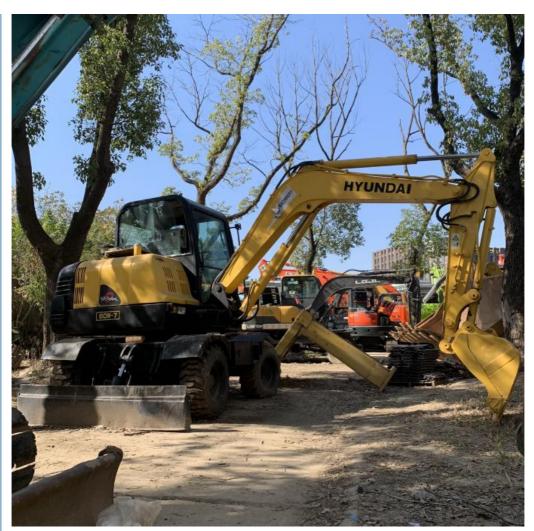

# Good Condition Used Korea Hyundai 60w Wheel Excavator with Original Hydraulic Cylinder

#### **Product Specification**

Showroom Location: None · Operating Weight: 5750 0.21m<sup>3</sup> . Bucket Capacity: • Machine Weight: 6000 KG Hydraulic Cylinder Brand: Original • Hydraulic Pump Brand: Original • Hydraulic Valve Brand: Original . Engine Brand: Yanma 57KW • Power: • Machinery Test Report: Provided • Video Outgoing-inspection: Provided