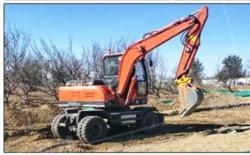

# Good Condition Used Korea Hyundai 60w Wheel Excavator with Original Hydraulic Cylinder

#### **Product Specification**

Showroom Location: None · Operating Weight: 5750 0.21m<sup>3</sup> . Bucket Capacity: • Machine Weight: 6000 KG Hydraulic Cylinder Brand: Original • Hydraulic Pump Brand: Original • Hydraulic Valve Brand: Original . Engine Brand: Yanma 57KW • Power: • Machinery Test Report: Provided • Video Outgoing-inspection: Provided