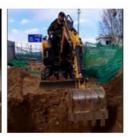

# Good Condition Used Korea Hyundai 60w Wheel Excavator with Original Hydraulic Cylinder

#### **Product Specification**

Showroom Location: None · Operating Weight: 5750 0.21m<sup>3</sup> . Bucket Capacity: • Machine Weight: 6000 KG Hydraulic Cylinder Brand: Original • Hydraulic Pump Brand: Original • Hydraulic Valve Brand: Original . Engine Brand: Yanma 57KW • Power: • Machinery Test Report: Provided • Video Outgoing-inspection: Provided