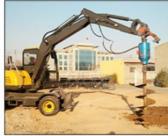

# Good Condition Used Korea Hyundai 60w Wheel Excavator with Original Hydraulic Cylinder

#### **Product Specification**

Showroom Location: None · Operating Weight: 5750 0.21m<sup>3</sup> . Bucket Capacity: • Machine Weight: 6000 KG Hydraulic Cylinder Brand: Original • Hydraulic Pump Brand: Original • Hydraulic Valve Brand: Original . Engine Brand: Yanma 57KW • Power: • Machinery Test Report: Provided • Video Outgoing-inspection: Provided