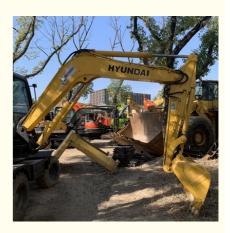

# Good Condition Used Korea Hyundai 60w Wheel Excavator with Original Hydraulic Cylinder

#### **Product Specification**

Showroom Location: None · Operating Weight: 5750 0.21m<sup>3</sup> . Bucket Capacity: • Machine Weight: 6000 KG Hydraulic Cylinder Brand: Original • Hydraulic Pump Brand: Original • Hydraulic Valve Brand: Original . Engine Brand: Yanma 57KW • Power: • Machinery Test Report: Provided • Video Outgoing-inspection: Provided

 Core Components: Pressure Vessel, Motor, Other, Bearing, Gear, Pump, Gearbox, Engine, PLC

Year: 2020Working Hours: 0-2000