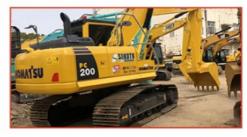

# Good Condition Used Korea Hyundai 60w Wheel Excavator with Original Hydraulic Cylinder

#### **Product Specification**

Showroom Location: None · Operating Weight: 5750 0.21m<sup>3</sup> . Bucket Capacity: • Machine Weight: 6000 KG Hydraulic Cylinder Brand: Original • Hydraulic Pump Brand: Original • Hydraulic Valve Brand: Original . Engine Brand: Yanma 57KW • Power: • Machinery Test Report: Provided • Video Outgoing-inspection: Provided