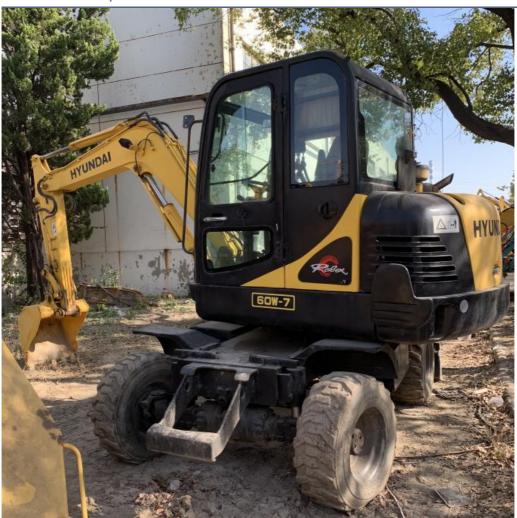

# Good Condition Used Korea Hyundai 60w Wheel Excavator with Original Hydraulic Cylinder

#### **Product Specification**

Showroom Location: None · Operating Weight: 5750 0.21m<sup>3</sup> . Bucket Capacity: • Machine Weight: 6000 KG Hydraulic Cylinder Brand: Original • Hydraulic Pump Brand: Original • Hydraulic Valve Brand: Original . Engine Brand: Yanma 57KW • Power: • Machinery Test Report: Provided • Video Outgoing-inspection: Provided