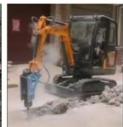

# Good Condition Used Korea Hyundai 60w Wheel Excavator with Original Hydraulic Cylinder

#### **Product Specification**

Showroom Location: None · Operating Weight: 5750 0.21m<sup>3</sup> . Bucket Capacity: • Machine Weight: 6000 KG Hydraulic Cylinder Brand: Original • Hydraulic Pump Brand: Original • Hydraulic Valve Brand: Original . Engine Brand: Yanma 57KW • Power: • Machinery Test Report: Provided • Video Outgoing-inspection: Provided