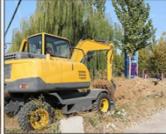

# Good Condition Used Korea Hyundai 60w Wheel Excavator with Original Hydraulic Cylinder

#### **Product Specification**

Showroom Location: None · Operating Weight: 5750 0.21m<sup>3</sup> . Bucket Capacity: • Machine Weight: 6000 KG Hydraulic Cylinder Brand: Original • Hydraulic Pump Brand: Original • Hydraulic Valve Brand: Original . Engine Brand: Yanma 57KW • Power: • Machinery Test Report: Provided • Video Outgoing-inspection: Provided