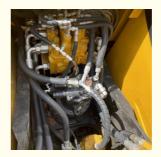

#### **Product Specification**

Showroom Location: None · Operating Weight: 14100 0.53m<sup>3</sup> . Bucket Capacity: • Machine Weight: 15000 KG Hydraulic Cylinder Brand: Original • Hydraulic Pump Brand: Original • Hydraulic Valve Brand: Original ISUZU . Engine Brand: 72.7KW • Power: • Machinery Test Report: Provided • Video Outgoing-inspection: Provided

 Core Components: Pressure Vessel, Motor, Other, Bearing, Gear, Pump, Gearbox, Engine, PLC

Year: 2019Working Hours: 0-2000