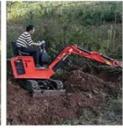

# ISUZU Engine Sany 155C 15T Used Excavators With High Working Efficiency

#### **Product Specification**

Showroom Location: None · Operating Weight: 14100 0.53m<sup>3</sup> . Bucket Capacity: • Machine Weight: 15000 KG Hydraulic Cylinder Brand: Original • Hydraulic Pump Brand: Original • Hydraulic Valve Brand: Original ISUZU . Engine Brand: 72.7KW • Power: • Machinery Test Report: Provided • Video Outgoing-inspection: Provided