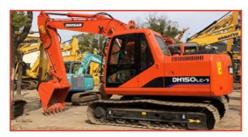

#### **Product Specification**

Showroom Location: None · Operating Weight: 14100 0.53m<sup>3</sup> . Bucket Capacity: • Machine Weight: 15000 KG Hydraulic Cylinder Brand: Original • Hydraulic Pump Brand: Original • Hydraulic Valve Brand: Original ISUZU . Engine Brand: 72.7KW • Power: • Machinery Test Report: Provided • Video Outgoing-inspection: Provided

 Core Components: Pressure Vessel, Motor, Other, Bearing, Gear, Pump, Gearbox, Engine, PLC

Year: 2019Working Hours: 0-2000