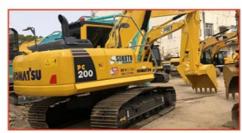

# ISUZU Engine Sany 155C 15T Used Excavators With High Working Efficiency

#### **Product Specification**

Showroom Location: None · Operating Weight: 14100 0.53m<sup>3</sup> . Bucket Capacity: • Machine Weight: 15000 KG Hydraulic Cylinder Brand: Original • Hydraulic Pump Brand: Original • Hydraulic Valve Brand: Original ISUZU . Engine Brand: 72.7KW • Power: • Machinery Test Report: Provided • Video Outgoing-inspection: Provided