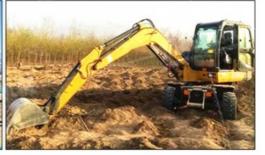

# ISUZU Engine Sany 155C 15T Used Excavators With High Working Efficiency

#### **Product Specification**

Showroom Location: None · Operating Weight: 14100 0.53m<sup>3</sup> . Bucket Capacity: • Machine Weight: 15000 KG Hydraulic Cylinder Brand: Original • Hydraulic Pump Brand: Original • Hydraulic Valve Brand: Original ISUZU . Engine Brand: 72.7KW • Power: • Machinery Test Report: Provided • Video Outgoing-inspection: Provided

### Customers report that a variety of terrains can be easily resolved