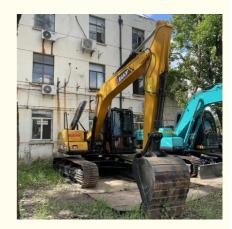

# ISUZU Engine Sany 155C 15T Used Excavators With High Working Efficiency

#### **Product Specification**

Showroom Location: None · Operating Weight: 14100 0.53m<sup>3</sup> . Bucket Capacity: • Machine Weight: 15000 KG Hydraulic Cylinder Brand: Original • Hydraulic Pump Brand: Original • Hydraulic Valve Brand: Original ISUZU . Engine Brand: 72.7KW • Power: • Machinery Test Report: Provided • Video Outgoing-inspection: Provided

 Core Components: Pressure Vessel, Motor, Other, Bearing, Gear, Pump, Gearbox, Engine, PLC

Year: 2019Working Hours: 0-2000