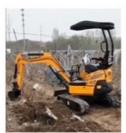

#### **Product Specification**

Showroom Location: None · Operating Weight: 14100 0.53m<sup>3</sup> . Bucket Capacity: • Machine Weight: 15000 KG Hydraulic Cylinder Brand: Original • Hydraulic Pump Brand: Original • Hydraulic Valve Brand: Original ISUZU . Engine Brand: 72.7KW • Power: • Machinery Test Report: Provided • Video Outgoing-inspection: Provided

 Core Components: Pressure Vessel, Motor, Other, Bearing, Gear, Pump, Gearbox, Engine, PLC

Year: 2019Working Hours: 0-2000