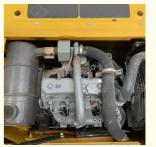

#### **Product Specification**

Showroom Location: None · Operating Weight: 14100 0.53m<sup>3</sup> . Bucket Capacity: • Machine Weight: 15000 KG Hydraulic Cylinder Brand: Original • Hydraulic Pump Brand: Original • Hydraulic Valve Brand: Original ISUZU . Engine Brand: 72.7KW • Power: • Machinery Test Report: Provided • Video Outgoing-inspection: Provided

 Core Components: Pressure Vessel, Motor, Other, Bearing, Gear, Pump, Gearbox, Engine, PLC

Year: 2019Working Hours: 0-2000