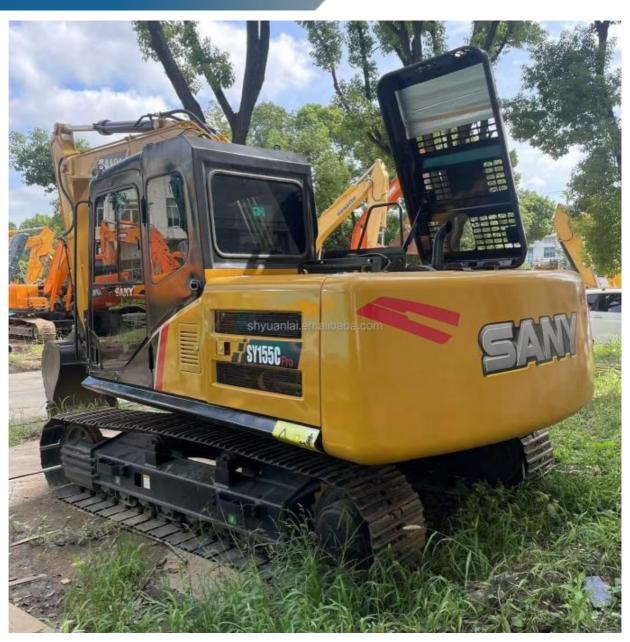

# ISUZU Engine Sany 155C 15T Used Excavators With High Working Efficiency

#### **Product Specification**

Showroom Location: None · Operating Weight: 14100 0.53m<sup>3</sup> . Bucket Capacity: • Machine Weight: 15000 KG Hydraulic Cylinder Brand: Original • Hydraulic Pump Brand: Original • Hydraulic Valve Brand: Original ISUZU . Engine Brand: 72.7KW • Power: • Machinery Test Report: Provided • Video Outgoing-inspection: Provided

 Core Components: Pressure Vessel, Motor, Other, Bearing, Gear, Pump, Gearbox, Engine, PLC

Year: 2019Working Hours: 0-2000