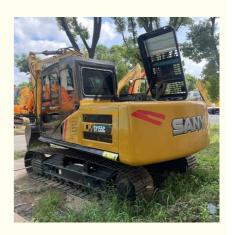

# ISUZU Engine Sany 155C 15T Used Excavators With High Working Efficiency

#### **Product Specification**

Showroom Location: None · Operating Weight: 14100 0.53m<sup>3</sup> . Bucket Capacity: • Machine Weight: 15000 KG Hydraulic Cylinder Brand: Original • Hydraulic Pump Brand: Original • Hydraulic Valve Brand: Original ISUZU . Engine Brand: 72.7KW • Power: • Machinery Test Report: Provided • Video Outgoing-inspection: Provided

 Core Components: Pressure Vessel, Motor, Other, Bearing, Gear, Pump, Gearbox, Engine, PLC

Year: 2019Working Hours: 0-2000