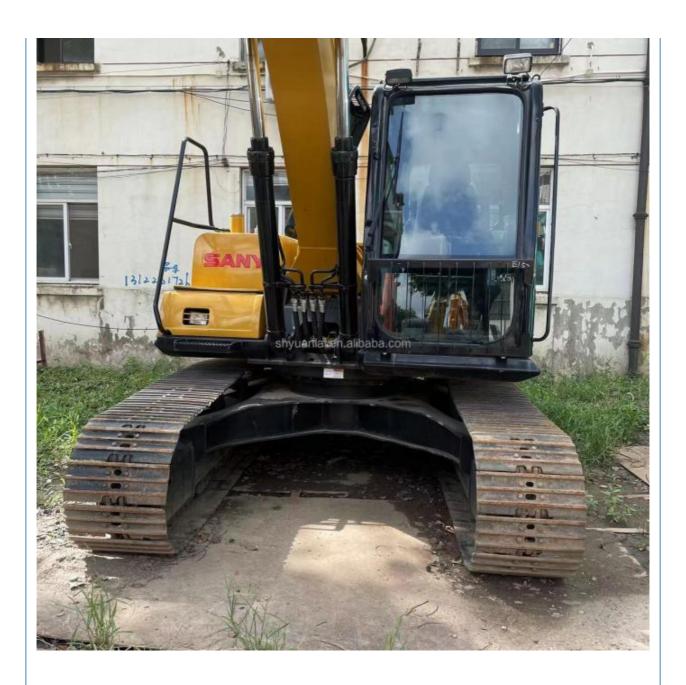

# ISUZU Engine Sany 155C 15T Used Excavators With High Working Efficiency

#### **Product Specification**

Showroom Location: None · Operating Weight: 14100 0.53m<sup>3</sup> . Bucket Capacity: • Machine Weight: 15000 KG Hydraulic Cylinder Brand: Original • Hydraulic Pump Brand: Original • Hydraulic Valve Brand: Original ISUZU . Engine Brand: 72.7KW • Power: • Machinery Test Report: Provided • Video Outgoing-inspection: Provided