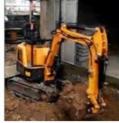

#### **Product Specification**

Showroom Location: None · Operating Weight: 14100 0.53m<sup>3</sup> . Bucket Capacity: • Machine Weight: 15000 KG Hydraulic Cylinder Brand: Original • Hydraulic Pump Brand: Original • Hydraulic Valve Brand: Original ISUZU . Engine Brand: 72.7KW • Power: • Machinery Test Report: Provided • Video Outgoing-inspection: Provided

 Core Components: Pressure Vessel, Motor, Other, Bearing, Gear, Pump, Gearbox, Engine, PLC

Year: 2019Working Hours: 0-2000