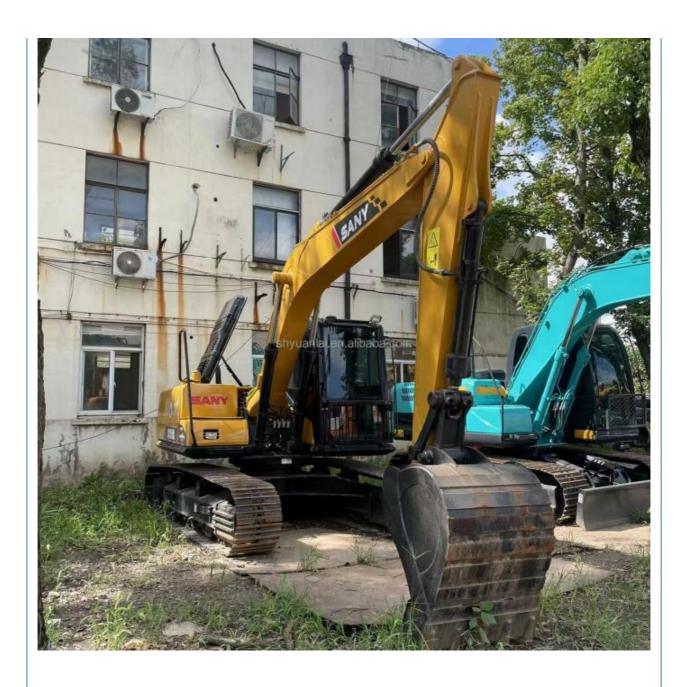

# ISUZU Engine Sany 155C 15T Used Excavators With High Working Efficiency

#### **Product Specification**

Showroom Location: None · Operating Weight: 14100 0.53m<sup>3</sup> . Bucket Capacity: • Machine Weight: 15000 KG Hydraulic Cylinder Brand: Original • Hydraulic Pump Brand: Original • Hydraulic Valve Brand: Original ISUZU . Engine Brand: 72.7KW • Power: • Machinery Test Report: Provided • Video Outgoing-inspection: Provided

 Core Components: Pressure Vessel, Motor, Other, Bearing, Gear, Pump, Gearbox, Engine, PLC

Year: 2019Working Hours: 0-2000