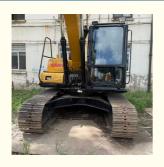

# ISUZU Engine Sany 155C 15T Used Excavators With High Working Efficiency

#### **Product Specification**

Showroom Location: None · Operating Weight: 14100 0.53m<sup>3</sup> . Bucket Capacity: • Machine Weight: 15000 KG Hydraulic Cylinder Brand: Original • Hydraulic Pump Brand: Original • Hydraulic Valve Brand: Original ISUZU . Engine Brand: 72.7KW • Power: • Machinery Test Report: Provided • Video Outgoing-inspection: Provided

 Core Components: Pressure Vessel, Motor, Other, Bearing, Gear, Pump, Gearbox, Engine, PLC

Year: 2019Working Hours: 0-2000