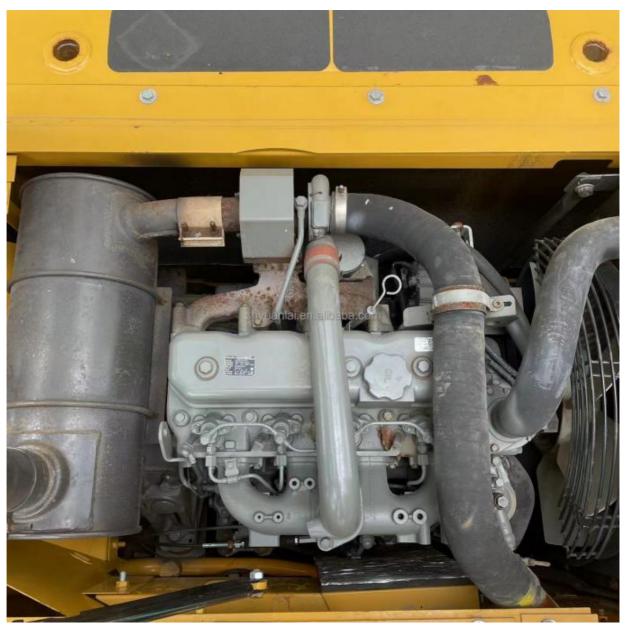

#### **Product Specification**

Showroom Location: None · Operating Weight: 14100 0.53m<sup>3</sup> . Bucket Capacity: • Machine Weight: 15000 KG Hydraulic Cylinder Brand: Original • Hydraulic Pump Brand: Original • Hydraulic Valve Brand: Original ISUZU . Engine Brand: 72.7KW • Power: • Machinery Test Report: Provided • Video Outgoing-inspection: Provided