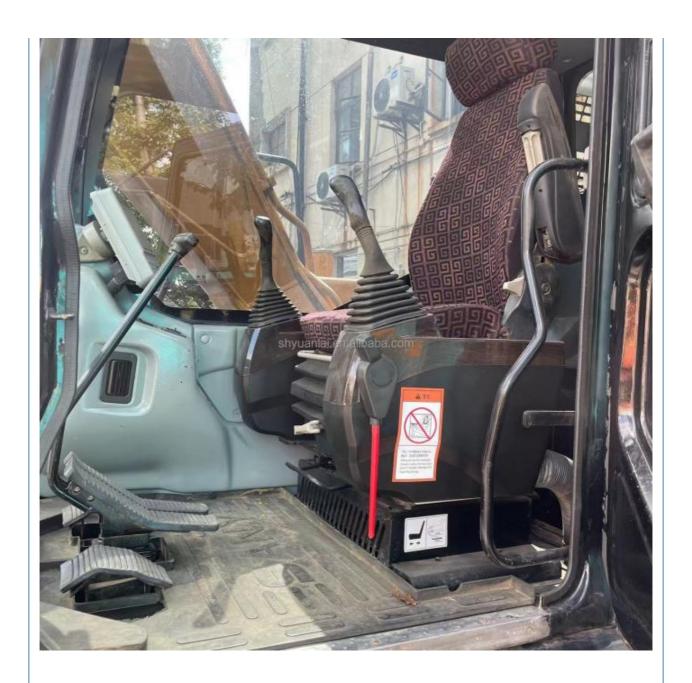

#### **Product Specification**

Showroom Location: None · Operating Weight: 14100 0.53m<sup>3</sup> . Bucket Capacity: • Machine Weight: 15000 KG Hydraulic Cylinder Brand: Original • Hydraulic Pump Brand: Original • Hydraulic Valve Brand: Original ISUZU . Engine Brand: 72.7KW • Power: • Machinery Test Report: Provided • Video Outgoing-inspection: Provided