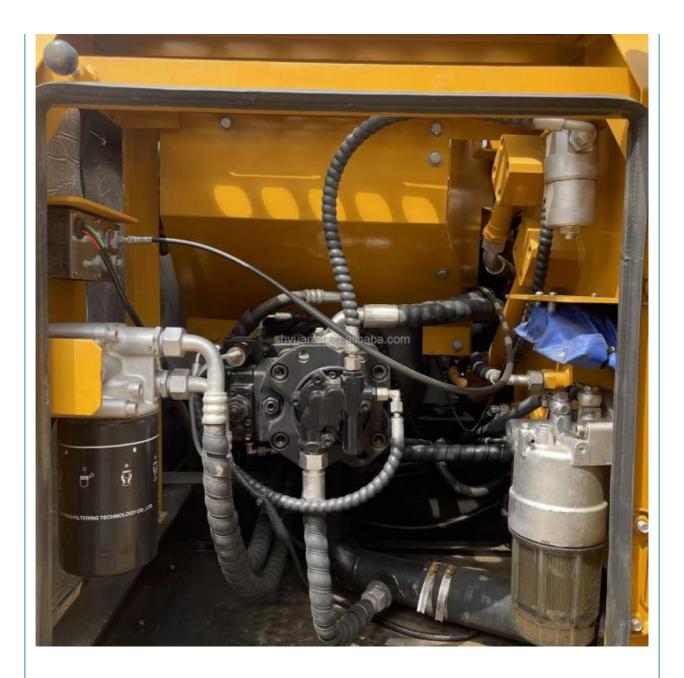

## **Product Specification**

- Showroom Location:
- Operating Weight:
- Bucket Capacity: • Machine Weight:
- Hydraulic Cylinder Brand:
- Original • Hydraulic Pump Brand: Original
- Hydraulic Valve Brand:
- . Engine Brand:
- Power:
- Machinery Test Report: Provided
- Video Outgoing-inspection: Provided
- Core Components: Pressure Vessel, Motor, Other, Bearing, Gear, Pump, Gearbox, Engine, PLC • Year: 2019

0-2000

None

13500

0.53m<sup>3</sup>

Original ISUZU

69.6KW

13000 KG