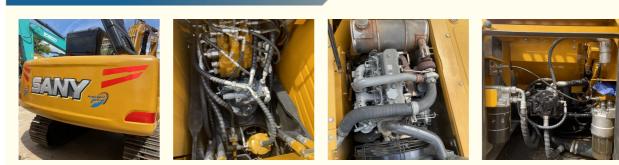

## **Product Specification**

- Showroom Location:
- Operating Weight:
- Bucket Capacity: • Machine Weight:
- Hydraulic Cylinder Brand:
- Original • Hydraulic Pump Brand: Original
- Hydraulic Valve Brand:
- . Engine Brand:
- Power:
- Machinery Test Report: Provided
- Video Outgoing-inspection: Provided
- Core Components: Pressure Vessel, Motor, Other, Bearing, Gear, Pump, Gearbox, Engine, PLC • Year: 2019

0-2000

None

13500

0.53m<sup>3</sup>

Original ISUZU

69.6KW

13000 KG