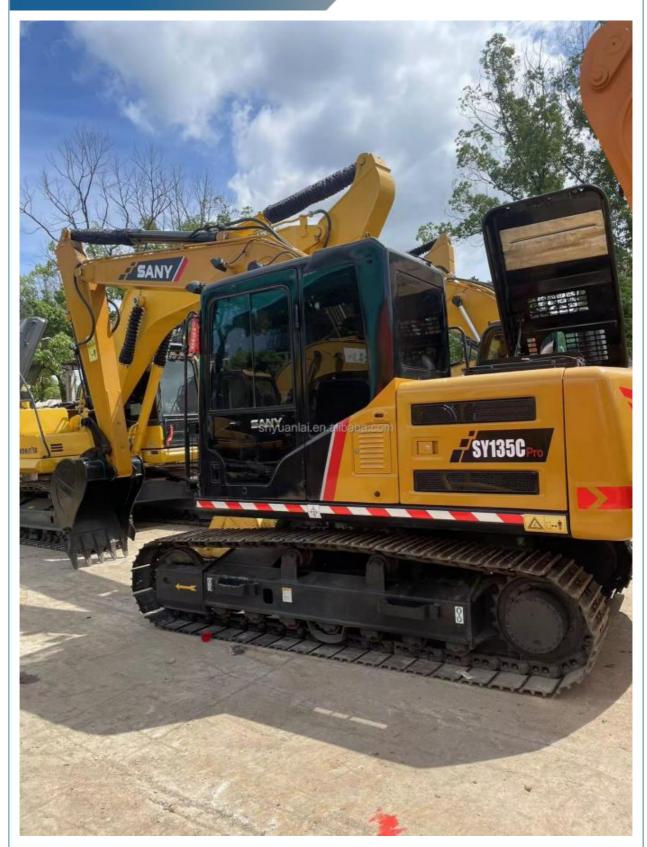

## **Product Specification**

- Showroom Location:
- Operating Weight:
- Bucket Capacity: • Machine Weight:
- Hydraulic Cylinder Brand:
- Original • Hydraulic Pump Brand: Original
- Hydraulic Valve Brand:
- . Engine Brand:
- Power:
- Machinery Test Report: Provided
- Video Outgoing-inspection: Provided
- Core Components: Pressure Vessel, Motor, Other, Bearing, Gear, Pump, Gearbox, Engine, PLC • Year: 2019

0-2000

None

13500

0.53m<sup>3</sup>

Original ISUZU

69.6KW

13000 KG