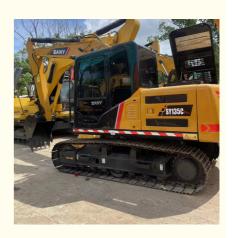

## **Product Specification**

- Showroom Location:
- Operating Weight:
- Bucket Capacity: • Machine Weight:
- Hydraulic Cylinder Brand:
- Original • Hydraulic Pump Brand: Original
- Hydraulic Valve Brand:
- . Engine Brand:
- Power:
- Machinery Test Report: Provided
- Video Outgoing-inspection: Provided
- Core Components: Pressure Vessel, Motor, Other, Bearing, Gear, Pump, Gearbox, Engine, PLC • Year: 2019

0-2000

None

13500

0.53m<sup>3</sup>

Original ISUZU

69.6KW

13000 KG