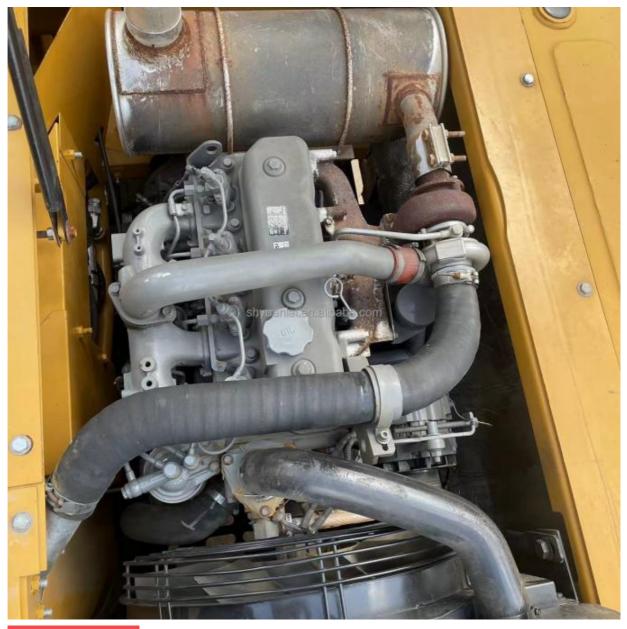

## **Product Specification**

- Showroom Location:
- Operating Weight:
- Bucket Capacity: • Machine Weight:
- Hydraulic Cylinder Brand:
- Original • Hydraulic Pump Brand: Original
- Hydraulic Valve Brand:
- . Engine Brand:
- Power:
- Machinery Test Report: Provided
- Video Outgoing-inspection: Provided
- Core Components: Pressure Vessel, Motor, Other, Bearing, Gear, Pump, Gearbox, Engine, PLC • Year: 2019

0-2000

None

13500

0.53m<sup>3</sup>

Original ISUZU

69.6KW

13000 KG

### More Images

Working Hours:

Our Product Introduction

for more products please visit us on used-excavator-machine.com