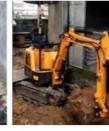

# 13500KG Second Hand Sany Sy 135 C Pro Excavator With High Work Efficiency

## **Product Specification**

- Showroom Location:
- Operating Weight:
- Bucket Capacity: • Machine Weight:
- Hydraulic Cylinder Brand:
- Original • Hydraulic Pump Brand: Original
- Hydraulic Valve Brand:
- . Engine Brand:
- Power:
- Machinery Test Report: Provided
- Video Outgoing-inspection: Provided
- Core Components: Pressure Vessel, Motor, Other, Bearing, Gear, Pump, Gearbox, Engine, PLC • Year: 2019

0-2000

None

13500

0.53m<sup>3</sup>

Original ISUZU

69.6KW

13000 KG