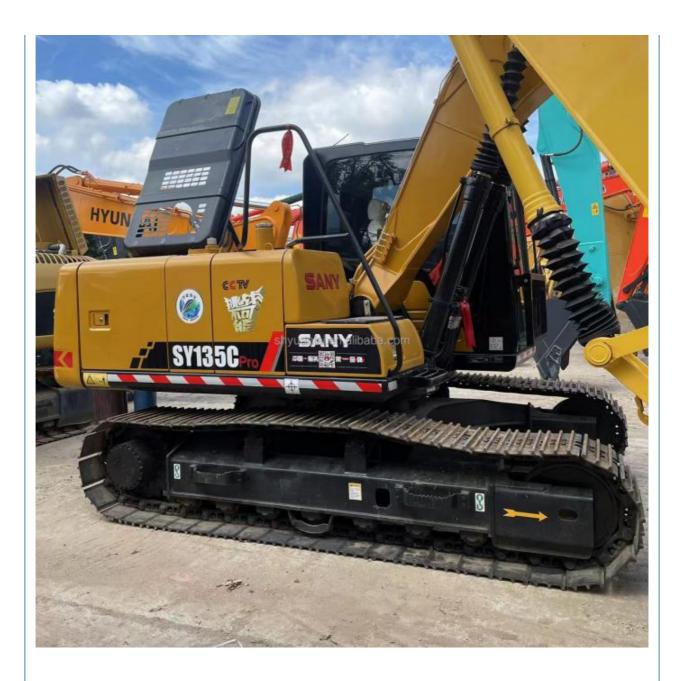

# 13500KG Second Hand Sany Sy 135 C Pro Excavator With High Work Efficiency

## **Product Specification**

- Showroom Location:
- Operating Weight:
- Bucket Capacity: • Machine Weight:
- Hydraulic Cylinder Brand:
- Original • Hydraulic Pump Brand: Original
- Hydraulic Valve Brand:
- . Engine Brand:
- Power:
- Machinery Test Report: Provided
- Video Outgoing-inspection: Provided
- Core Components: Pressure Vessel, Motor, Other, Bearing, Gear, Pump, Gearbox, Engine, PLC • Year: 2019

0-2000

None

13500

0.53m<sup>3</sup>

Original ISUZU

69.6KW

13000 KG