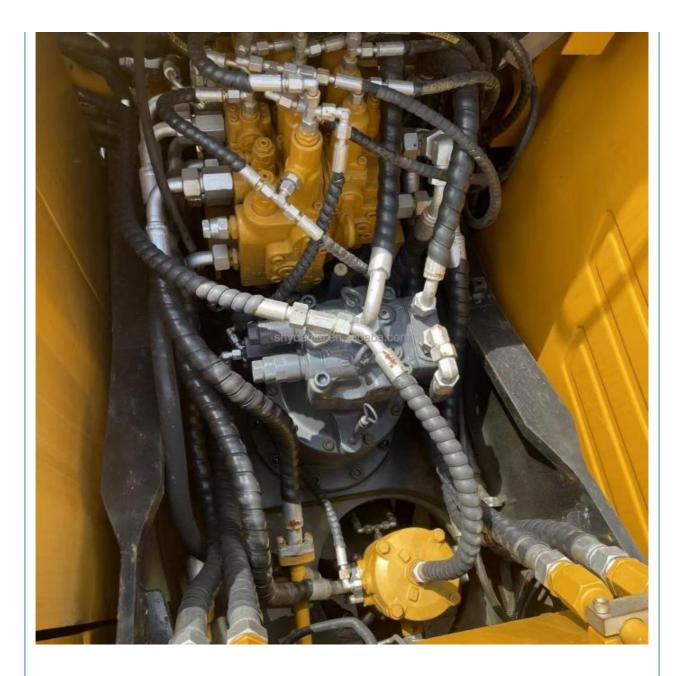

## **Product Specification**

- Showroom Location:
- Operating Weight:
- Bucket Capacity: • Machine Weight:
- Hydraulic Cylinder Brand:
- Original • Hydraulic Pump Brand: Original
- Hydraulic Valve Brand:
- . Engine Brand:
- Power:
- Machinery Test Report: Provided
- Video Outgoing-inspection: Provided
- Core Components: Pressure Vessel, Motor, Other, Bearing, Gear, Pump, Gearbox, Engine, PLC • Year: 2019

0-2000

None

13500

0.53m<sup>3</sup>

Original ISUZU

69.6KW

13000 KG