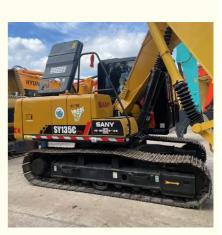

## **Product Specification**

- Showroom Location:
- Operating Weight:
- Bucket Capacity: • Machine Weight:
- Hydraulic Cylinder Brand:
- Original • Hydraulic Pump Brand: Original
- Hydraulic Valve Brand:
- . Engine Brand:
- Power:
- Machinery Test Report: Provided
- Video Outgoing-inspection: Provided
- Core Components: Pressure Vessel, Motor, Other, Bearing, Gear, Pump, Gearbox, Engine, PLC • Year: 2019

0-2000

None

13500

0.53m<sup>3</sup>

Original ISUZU

69.6KW

13000 KG