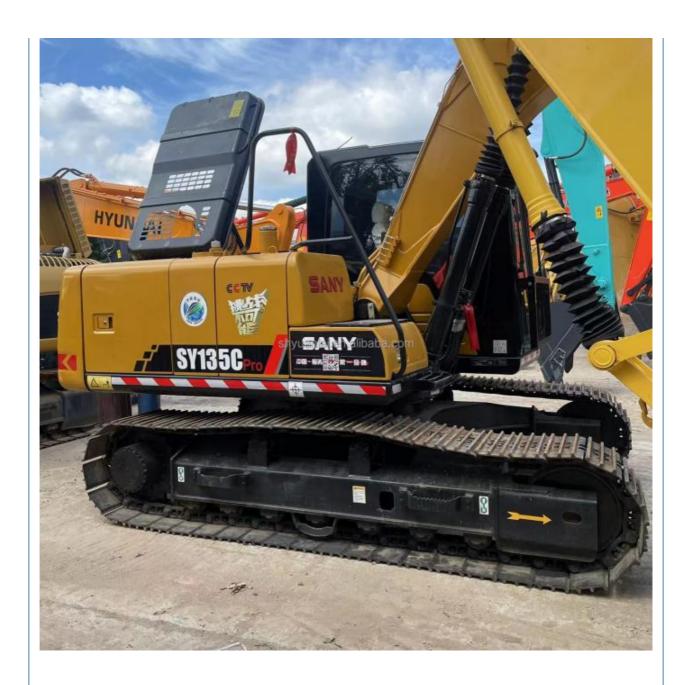

# 13T Used Sany135C Pro Excavator with High Work Efficiency and Original Hydraulic Valve

### **Product Specification**

Showroom Location: None · Operating Weight: 13500 0.53m<sup>3</sup> . Bucket Capacity: . Machine Weight: 13000 KG Hydraulic Cylinder Brand: Original • Hydraulic Pump Brand: Original Hydraulic Valve Brand: Original ISUZU . Engine Brand: 69.6KW • Power: • Machinery Test Report: Provided • Video Outgoing-inspection: Provided

 Core Components: Pressure Vessel, Motor, Other, Bearing, Gear, Pump, Gearbox, Engine, PLC

Year: 2019Working Hours: 0-2000