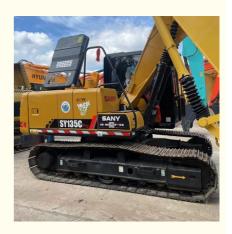

# 13T Used Sany135C Pro Excavator with High Work Efficiency and Original Hydraulic Valve

### **Product Specification**

Showroom Location: None · Operating Weight: 13500 0.53m<sup>3</sup> . Bucket Capacity: . Machine Weight: 13000 KG Hydraulic Cylinder Brand: Original • Hydraulic Pump Brand: Original Hydraulic Valve Brand: Original ISUZU . Engine Brand: 69.6KW • Power: • Machinery Test Report: Provided • Video Outgoing-inspection: Provided