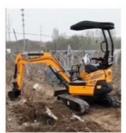

# 13T Used Sany135C Pro Excavator with High Work Efficiency and Original Hydraulic Valve

### **Product Specification**

Showroom Location: None · Operating Weight: 13500 0.53m<sup>3</sup> . Bucket Capacity: . Machine Weight: 13000 KG Hydraulic Cylinder Brand: Original • Hydraulic Pump Brand: Original Hydraulic Valve Brand: Original ISUZU . Engine Brand: 69.6KW • Power: • Machinery Test Report: Provided • Video Outgoing-inspection: Provided