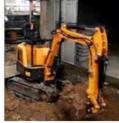

# 13T Used Sany135C Pro Excavator with High Work Efficiency and Original Hydraulic Valve

### **Product Specification**

Showroom Location: None · Operating Weight: 13500 0.53m<sup>3</sup> . Bucket Capacity: . Machine Weight: 13000 KG Hydraulic Cylinder Brand: Original • Hydraulic Pump Brand: Original Hydraulic Valve Brand: Original ISUZU . Engine Brand: 69.6KW • Power: • Machinery Test Report: Provided • Video Outgoing-inspection: Provided