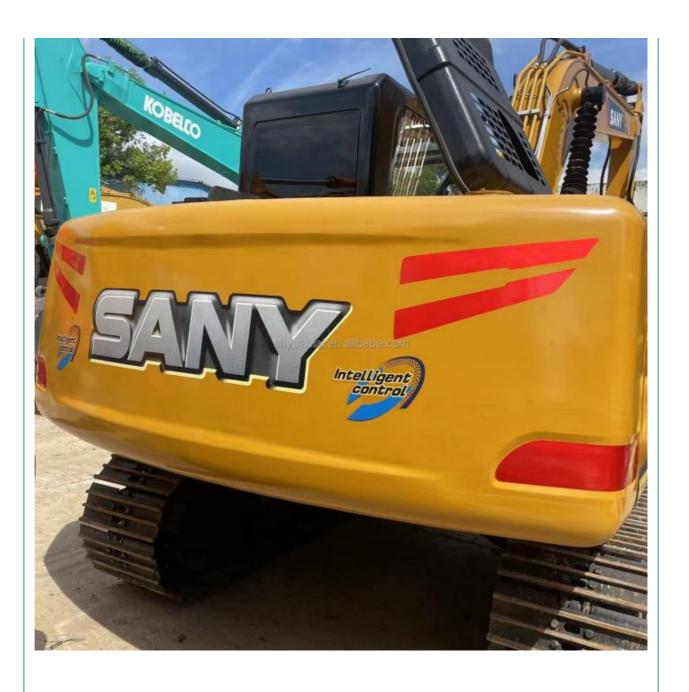

# 13T Used Sany135C Pro Excavator with High Work Efficiency and Original Hydraulic Valve

### **Product Specification**

Showroom Location: None · Operating Weight: 13500 0.53m<sup>3</sup> . Bucket Capacity: . Machine Weight: 13000 KG Hydraulic Cylinder Brand: Original • Hydraulic Pump Brand: Original Hydraulic Valve Brand: Original ISUZU . Engine Brand: 69.6KW • Power: • Machinery Test Report: Provided • Video Outgoing-inspection: Provided