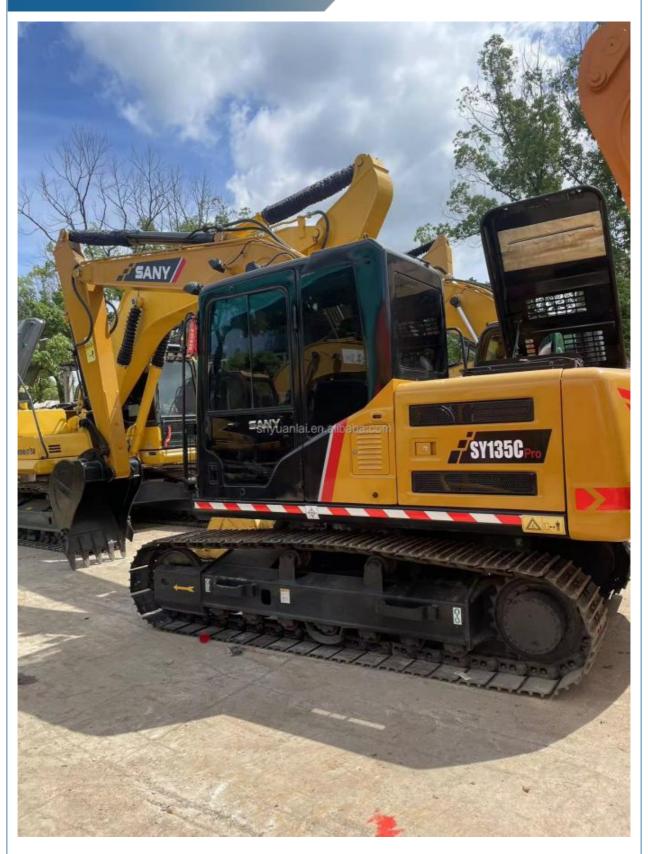

# 13T Used Sany135C Pro Excavator with High Work Efficiency and Original Hydraulic Valve

### **Product Specification**

Showroom Location: None · Operating Weight: 13500 0.53m<sup>3</sup> . Bucket Capacity: . Machine Weight: 13000 KG Hydraulic Cylinder Brand: Original • Hydraulic Pump Brand: Original Hydraulic Valve Brand: Original ISUZU . Engine Brand: 69.6KW • Power: • Machinery Test Report: Provided • Video Outgoing-inspection: Provided

 Core Components: Pressure Vessel, Motor, Other, Bearing, Gear, Pump, Gearbox, Engine, PLC

Year: 2019Working Hours: 0-2000