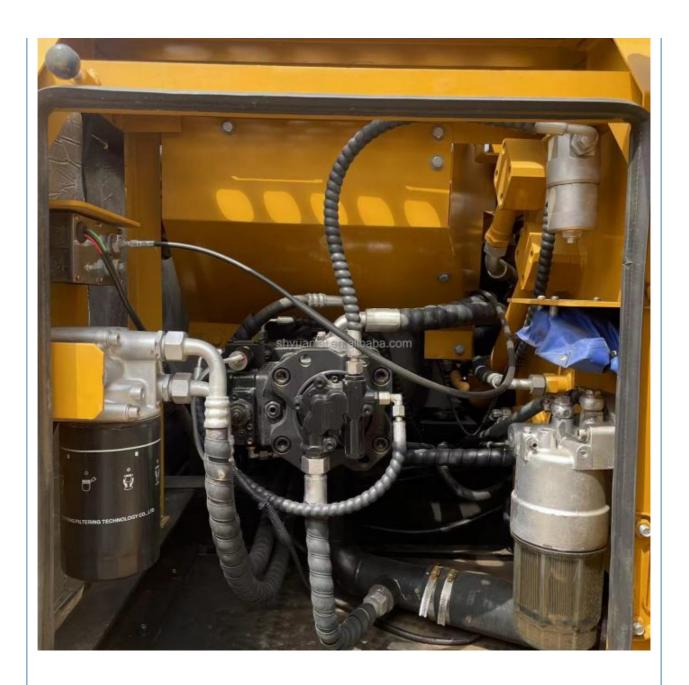

### **Product Specification**

Showroom Location: None · Operating Weight: 13500 0.53m<sup>3</sup> . Bucket Capacity: . Machine Weight: 13000 KG Hydraulic Cylinder Brand: Original • Hydraulic Pump Brand: Original Hydraulic Valve Brand: Original ISUZU . Engine Brand: 69.6KW • Power: • Machinery Test Report: Provided • Video Outgoing-inspection: Provided

 Core Components: Pressure Vessel, Motor, Other, Bearing, Gear, Pump, Gearbox, Engine, PLC

Year: 2019Working Hours: 0-2000