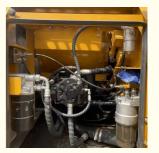

### **Product Specification**

Showroom Location: None · Operating Weight: 13500 0.53m<sup>3</sup> . Bucket Capacity: . Machine Weight: 13000 KG Hydraulic Cylinder Brand: Original • Hydraulic Pump Brand: Original Hydraulic Valve Brand: Original ISUZU . Engine Brand: 69.6KW • Power: • Machinery Test Report: Provided • Video Outgoing-inspection: Provided

 Core Components: Pressure Vessel, Motor, Other, Bearing, Gear, Pump, Gearbox, Engine, PLC

Year: 2019Working Hours: 0-2000