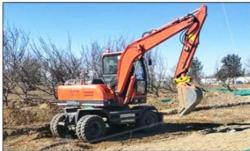

# 13T Used Sany135C Pro Excavator with High Work Efficiency and Original Hydraulic Valve

### **Product Specification**

Showroom Location: None · Operating Weight: 13500 0.53m<sup>3</sup> . Bucket Capacity: . Machine Weight: 13000 KG Hydraulic Cylinder Brand: Original • Hydraulic Pump Brand: Original Hydraulic Valve Brand: Original ISUZU . Engine Brand: 69.6KW • Power: • Machinery Test Report: Provided • Video Outgoing-inspection: Provided

### Customers report that a variety of terrains can be easily resolved