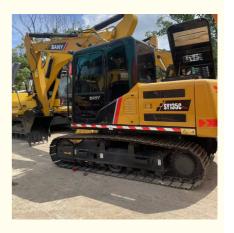

# 13T Used Sany135C Pro Excavator with High Work Efficiency and Original Hydraulic Valve

### **Product Specification**

Showroom Location: None · Operating Weight: 13500 0.53m<sup>3</sup> . Bucket Capacity: . Machine Weight: 13000 KG Hydraulic Cylinder Brand: Original • Hydraulic Pump Brand: Original Hydraulic Valve Brand: Original ISUZU . Engine Brand: 69.6KW • Power: • Machinery Test Report: Provided • Video Outgoing-inspection: Provided