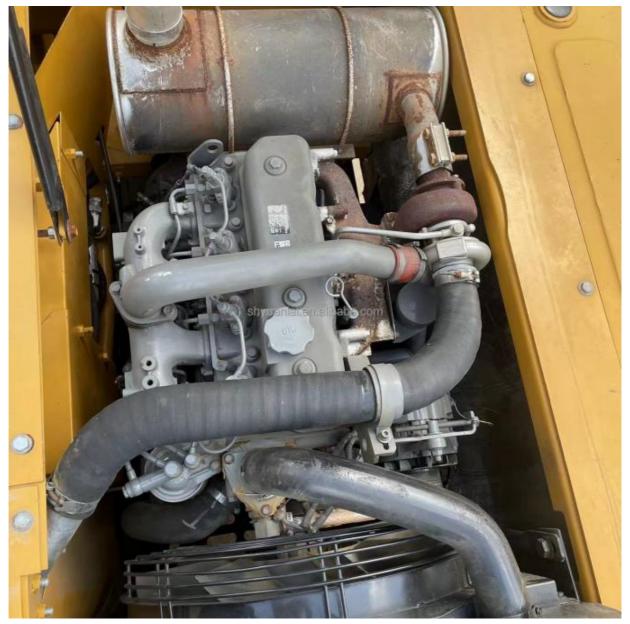

### **Product Specification**

Showroom Location: None · Operating Weight: 13500 0.53m<sup>3</sup> . Bucket Capacity: . Machine Weight: 13000 KG Hydraulic Cylinder Brand: Original • Hydraulic Pump Brand: Original Hydraulic Valve Brand: Original ISUZU . Engine Brand: 69.6KW • Power: • Machinery Test Report: Provided • Video Outgoing-inspection: Provided

 Core Components: Pressure Vessel, Motor, Other, Bearing, Gear, Pump, Gearbox, Engine, PLC

Year: 2019Working Hours: 0-2000