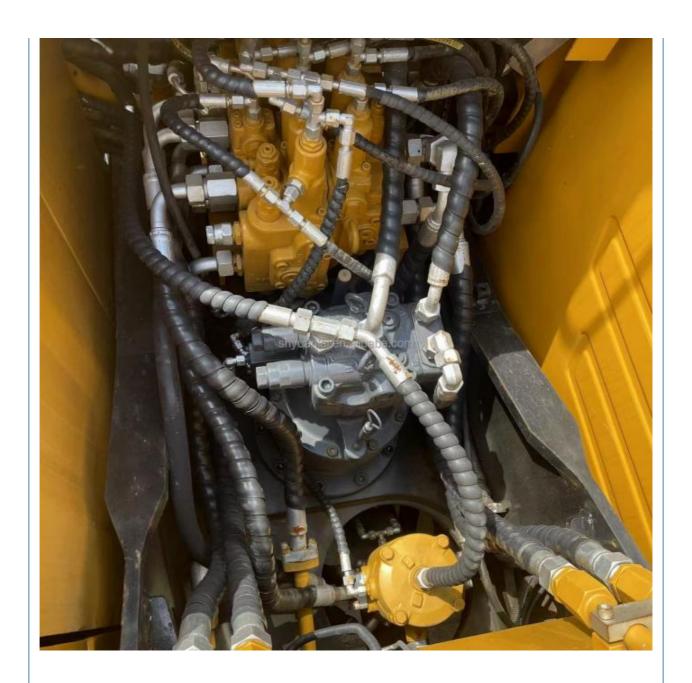

### **Product Specification**

Showroom Location: None · Operating Weight: 13500 0.53m<sup>3</sup> . Bucket Capacity: . Machine Weight: 13000 KG Hydraulic Cylinder Brand: Original • Hydraulic Pump Brand: Original Hydraulic Valve Brand: Original ISUZU . Engine Brand: 69.6KW • Power: • Machinery Test Report: Provided • Video Outgoing-inspection: Provided

 Core Components: Pressure Vessel, Motor, Other, Bearing, Gear, Pump, Gearbox, Engine, PLC

Year: 2019Working Hours: 0-2000