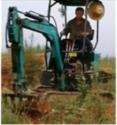

# 13T Used Sany135C Pro Excavator with High Work Efficiency and Original Hydraulic Valve

### **Product Specification**

Showroom Location: None · Operating Weight: 13500 0.53m<sup>3</sup> . Bucket Capacity: . Machine Weight: 13000 KG Hydraulic Cylinder Brand: Original • Hydraulic Pump Brand: Original Hydraulic Valve Brand: Original ISUZU . Engine Brand: 69.6KW • Power: • Machinery Test Report: Provided • Video Outgoing-inspection: Provided