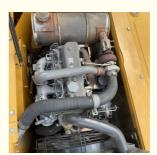

### **Product Specification**

Showroom Location: None · Operating Weight: 13500 0.53m<sup>3</sup> . Bucket Capacity: . Machine Weight: 13000 KG Hydraulic Cylinder Brand: Original • Hydraulic Pump Brand: Original Hydraulic Valve Brand: Original ISUZU . Engine Brand: 69.6KW • Power: • Machinery Test Report: Provided • Video Outgoing-inspection: Provided

 Core Components: Pressure Vessel, Motor, Other, Bearing, Gear, Pump, Gearbox, Engine, PLC

Year: 2019Working Hours: 0-2000