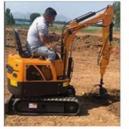

# 13T Used Sany135C Pro Excavator with High Work Efficiency and Original Hydraulic Valve

### **Product Specification**

Showroom Location: None · Operating Weight: 13500 0.53m<sup>3</sup> . Bucket Capacity: . Machine Weight: 13000 KG Hydraulic Cylinder Brand: Original • Hydraulic Pump Brand: Original Hydraulic Valve Brand: Original ISUZU . Engine Brand: 69.6KW • Power: • Machinery Test Report: Provided • Video Outgoing-inspection: Provided