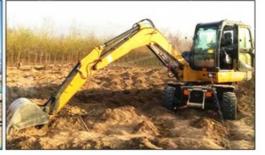

# 13T Used Sany135C Pro Excavator with High Work Efficiency and Original Hydraulic Valve

### **Product Specification**

Showroom Location: None · Operating Weight: 13500 0.53m<sup>3</sup> . Bucket Capacity: . Machine Weight: 13000 KG Hydraulic Cylinder Brand: Original • Hydraulic Pump Brand: Original Hydraulic Valve Brand: Original ISUZU . Engine Brand: 69.6KW • Power: • Machinery Test Report: Provided • Video Outgoing-inspection: Provided

### Customers report that a variety of terrains can be easily resolved