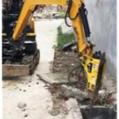

# 13T Used Sany135C Pro Excavator with High Work Efficiency and Original Hydraulic Valve

### **Product Specification**

Showroom Location: None · Operating Weight: 13500 0.53m<sup>3</sup> . Bucket Capacity: . Machine Weight: 13000 KG Hydraulic Cylinder Brand: Original • Hydraulic Pump Brand: Original Hydraulic Valve Brand: Original ISUZU . Engine Brand: 69.6KW • Power: • Machinery Test Report: Provided • Video Outgoing-inspection: Provided