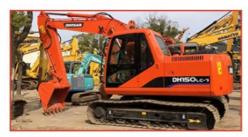

# 13T Used Sany135C Pro Excavator with High Work Efficiency and Original Hydraulic Valve

### **Product Specification**

Showroom Location: None · Operating Weight: 13500 0.53m<sup>3</sup> . Bucket Capacity: . Machine Weight: 13000 KG Hydraulic Cylinder Brand: Original • Hydraulic Pump Brand: Original Hydraulic Valve Brand: Original ISUZU . Engine Brand: 69.6KW • Power: • Machinery Test Report: Provided • Video Outgoing-inspection: Provided