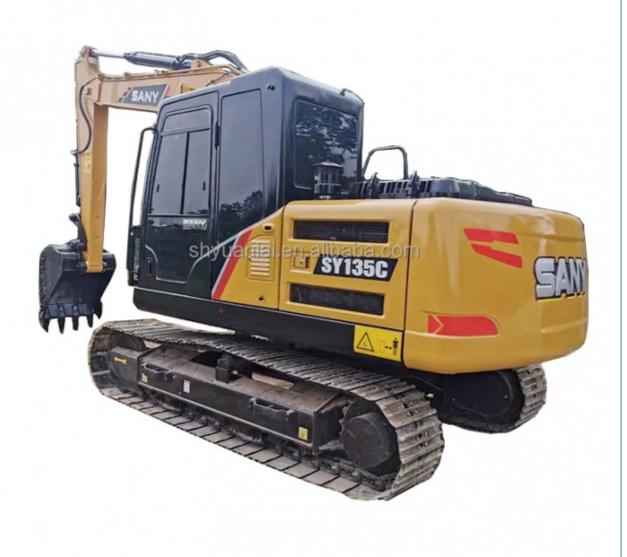

# Low price sale of original hydraulic track type Sany SY135 second-hand excavator and hook machine

#### **Basic Information**

Place of Origin: ChinaBrand Name: SanyModel Number: 135

• Price: \$14,000.00/units 1-4 units

### **Product Specification**

Showroom Location: None · Operating Weight: 13500 0.53m<sup>3</sup> . Bucket Capacity: · Machine Weight: 13000 KG Hydraulic Cylinder Brand: Original • Hydraulic Pump Brand: Original Hydraulic Valve Brand: Original ISUZU . Engine Brand: 69.6KW • Power: • Machinery Test Report: Provided • Video Outgoing-inspection: Provided

Core Components: Pressure Vessel, Motor, Other, Bearing,

Gear, Pump, Gearbox, Engine, PLC

Year: 2019Working Hours: 0-2000