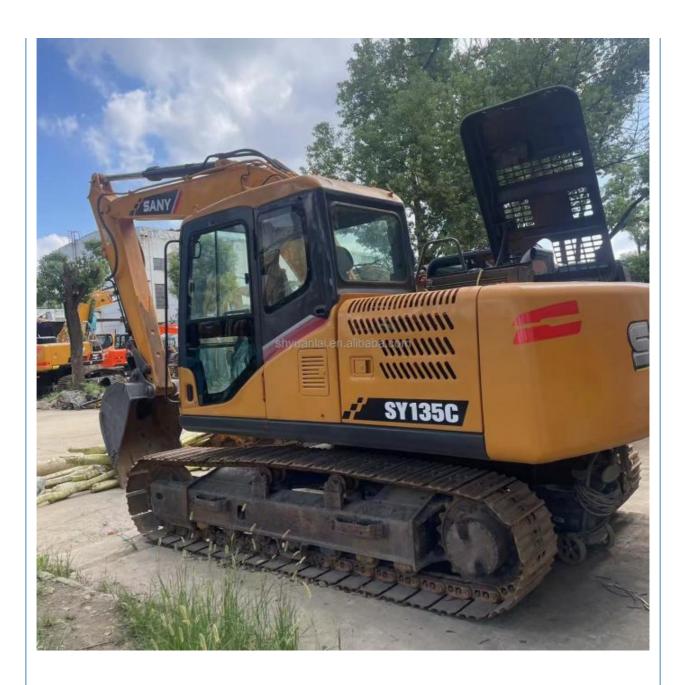

# Low price sale of original hydraulic track type Sany SY135 second-hand excavator and hook machine

#### **Basic Information**

Place of Origin: ChinaBrand Name: SanyModel Number: 135

• Price: \$14,000.00/units 1-4 units

### **Product Specification**

Showroom Location: None · Operating Weight: 13500 0.53m<sup>3</sup> . Bucket Capacity: · Machine Weight: 13000 KG Hydraulic Cylinder Brand: Original • Hydraulic Pump Brand: Original Hydraulic Valve Brand: Original ISUZU . Engine Brand: 69.6KW • Power: • Machinery Test Report: Provided • Video Outgoing-inspection: Provided

Core Components: Pressure Vessel, Motor, Other, Bearing,

Gear, Pump, Gearbox, Engine, PLC

Year: 2019Working Hours: 0-2000