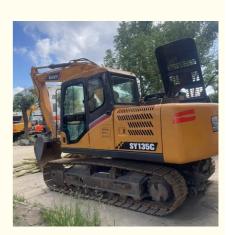

#### **Basic Information**

Place of Origin: ChinaBrand Name: SanyModel Number: 135

• Price: \$14,000.00/units 1-4 units

### **Product Specification**

Showroom Location: None · Operating Weight: 13500 0.53m<sup>3</sup> . Bucket Capacity: · Machine Weight: 13000 KG Hydraulic Cylinder Brand: Original • Hydraulic Pump Brand: Original Hydraulic Valve Brand: Original ISUZU . Engine Brand: 69.6KW • Power: • Machinery Test Report: Provided • Video Outgoing-inspection: Provided

Core Components: Pressure Vessel, Motor, Other, Bearing,

Gear, Pump, Gearbox, Engine, PLC

Year: 2019Working Hours: 0-2000