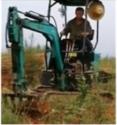

# Low price sale of original hydraulic track type Sany SY135 second-hand excavator and hook machine

### **Product Specification**

Showroom Location: None · Operating Weight: 13500 0.53m<sup>3</sup> . Bucket Capacity: · Machine Weight: 13000 KG Hydraulic Cylinder Brand: Original • Hydraulic Pump Brand: Original Hydraulic Valve Brand: Original ISUZU . Engine Brand: 69.6KW • Power: • Machinery Test Report: Provided • Video Outgoing-inspection: Provided