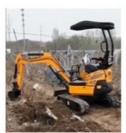

# Low price sale of original hydraulic track type Sany SY135 second-hand excavator and hook machine

### **Product Specification**

Showroom Location: None · Operating Weight: 13500 0.53m<sup>3</sup> . Bucket Capacity: · Machine Weight: 13000 KG Hydraulic Cylinder Brand: Original • Hydraulic Pump Brand: Original Hydraulic Valve Brand: Original ISUZU . Engine Brand: 69.6KW • Power: • Machinery Test Report: Provided • Video Outgoing-inspection: Provided