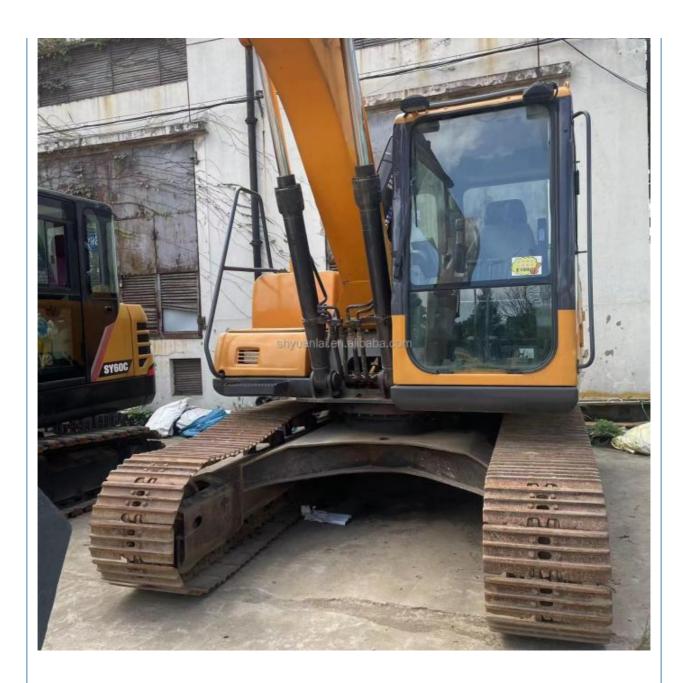

### **Product Specification**

Showroom Location: None · Operating Weight: 13500 0.53m<sup>3</sup> . Bucket Capacity: · Machine Weight: 13000 KG Hydraulic Cylinder Brand: Original • Hydraulic Pump Brand: Original Hydraulic Valve Brand: Original ISUZU . Engine Brand: 69.6KW • Power: • Machinery Test Report: Provided • Video Outgoing-inspection: Provided

Core Components: Pressure Vessel, Motor, Other, Bearing,

Gear, Pump, Gearbox, Engine, PLC

Year: 2019Working Hours: 0-2000