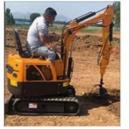

# Low price sale of original hydraulic track type Sany SY135 second-hand excavator and hook machine

### **Product Specification**

Showroom Location: None · Operating Weight: 13500 0.53m<sup>3</sup> . Bucket Capacity: · Machine Weight: 13000 KG Hydraulic Cylinder Brand: Original • Hydraulic Pump Brand: Original Hydraulic Valve Brand: Original ISUZU . Engine Brand: 69.6KW • Power: • Machinery Test Report: Provided • Video Outgoing-inspection: Provided