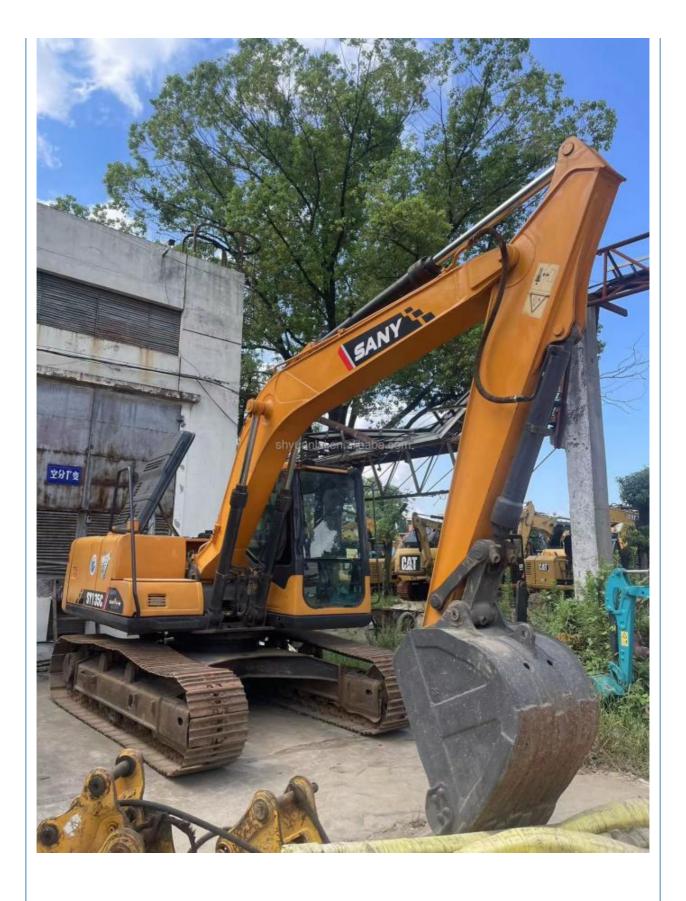

### **Product Specification**

Showroom Location: None · Operating Weight: 13500 0.53m<sup>3</sup> . Bucket Capacity: · Machine Weight: 13000 KG Hydraulic Cylinder Brand: Original • Hydraulic Pump Brand: Original Hydraulic Valve Brand: Original ISUZU . Engine Brand: 69.6KW • Power: • Machinery Test Report: Provided • Video Outgoing-inspection: Provided

Core Components: Pressure Vessel, Motor, Other, Bearing,

Gear, Pump, Gearbox, Engine, PLC

Year: 2019Working Hours: 0-2000