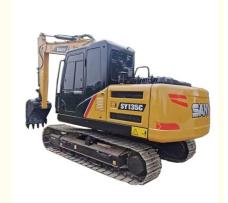

#### **Basic Information**

Place of Origin: ChinaBrand Name: SanyModel Number: 135

• Price: \$14,000.00/units 1-4 units

### **Product Specification**

Showroom Location: None · Operating Weight: 13500 0.53m<sup>3</sup> . Bucket Capacity: · Machine Weight: 13000 KG Hydraulic Cylinder Brand: Original • Hydraulic Pump Brand: Original Hydraulic Valve Brand: Original ISUZU . Engine Brand: 69.6KW • Power: • Machinery Test Report: Provided • Video Outgoing-inspection: Provided

Core Components: Pressure Vessel, Motor, Other, Bearing,

Gear, Pump, Gearbox, Engine, PLC

Year: 2019Working Hours: 0-2000