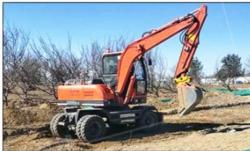

# Low price sale of original hydraulic track type Sany SY135 second-hand excavator and hook machine

### **Product Specification**

Showroom Location: None · Operating Weight: 13500 0.53m<sup>3</sup> . Bucket Capacity: · Machine Weight: 13000 KG Hydraulic Cylinder Brand: Original • Hydraulic Pump Brand: Original Hydraulic Valve Brand: Original ISUZU . Engine Brand: 69.6KW • Power: • Machinery Test Report: Provided • Video Outgoing-inspection: Provided

### Customers report that a variety of terrains can be easily resolved