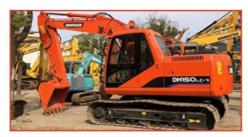

# Low price sale of original hydraulic track type Sany SY135 second-hand excavator and hook machine

### **Product Specification**

Showroom Location: None · Operating Weight: 13500 0.53m<sup>3</sup> . Bucket Capacity: · Machine Weight: 13000 KG Hydraulic Cylinder Brand: Original • Hydraulic Pump Brand: Original Hydraulic Valve Brand: Original ISUZU . Engine Brand: 69.6KW • Power: • Machinery Test Report: Provided • Video Outgoing-inspection: Provided

Core Components: Pressure Vessel, Motor, Other, Bearing,

Gear, Pump, Gearbox, Engine, PLC

Year: 2019Working Hours: 0-2000