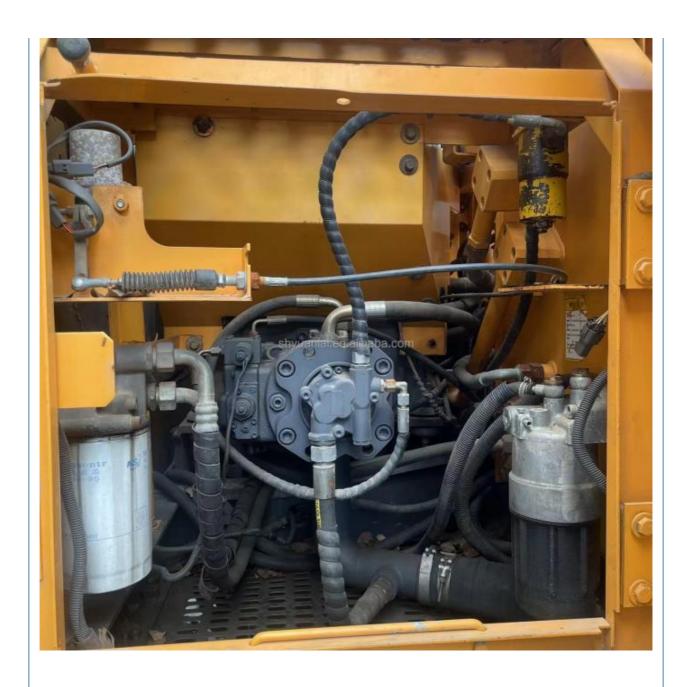

### **Product Specification**

Showroom Location: None · Operating Weight: 13500 0.53m<sup>3</sup> . Bucket Capacity: · Machine Weight: 13000 KG Hydraulic Cylinder Brand: Original • Hydraulic Pump Brand: Original Hydraulic Valve Brand: Original ISUZU . Engine Brand: 69.6KW • Power: • Machinery Test Report: Provided • Video Outgoing-inspection: Provided