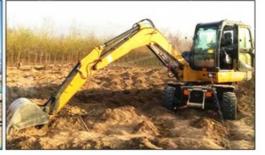

# Low price sale of original hydraulic track type Sany SY135 second-hand excavator and hook machine

### **Product Specification**

Showroom Location: None · Operating Weight: 13500 0.53m<sup>3</sup> . Bucket Capacity: · Machine Weight: 13000 KG Hydraulic Cylinder Brand: Original • Hydraulic Pump Brand: Original Hydraulic Valve Brand: Original ISUZU . Engine Brand: 69.6KW • Power: • Machinery Test Report: Provided • Video Outgoing-inspection: Provided

### Customers report that a variety of terrains can be easily resolved