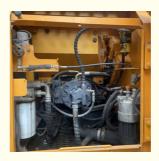

### **Product Specification**

Showroom Location: None · Operating Weight: 13500 0.53m<sup>3</sup> . Bucket Capacity: · Machine Weight: 13000 KG Hydraulic Cylinder Brand: Original • Hydraulic Pump Brand: Original Hydraulic Valve Brand: Original ISUZU . Engine Brand: 69.6KW • Power: • Machinery Test Report: Provided • Video Outgoing-inspection: Provided

Core Components: Pressure Vessel, Motor, Other, Bearing,

Gear, Pump, Gearbox, Engine, PLC

Year: 2019Working Hours: 0-2000