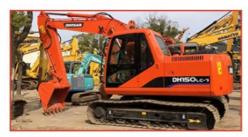

# 2019 Second Hand Sany 135C Excavator With Original Paint Excellent Efficiency

#### **Product Specification**

Showroom Location: None · Operating Weight: 13500 0.53m<sup>3</sup> . Bucket Capacity: • Machine Weight: 13000 KG Hydraulic Cylinder Brand: Original • Hydraulic Pump Brand: Original • Hydraulic Valve Brand: Original ISUZU . Engine Brand: 69.6KW • Power: • Machinery Test Report: Provided • Video Outgoing-inspection: Provided

 Core Components: Pressure Vessel, Motor, Other, Bearing, Gear, Pump, Gearbox, Engine, PLC

Year: 2019Working Hours: 0-2000