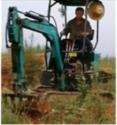

# 2019 Second Hand Sany 135C Excavator With Original Paint Excellent Efficiency

#### **Product Specification**

Showroom Location: None · Operating Weight: 13500 0.53m<sup>3</sup> . Bucket Capacity: • Machine Weight: 13000 KG Hydraulic Cylinder Brand: Original • Hydraulic Pump Brand: Original • Hydraulic Valve Brand: Original ISUZU . Engine Brand: 69.6KW • Power: • Machinery Test Report: Provided • Video Outgoing-inspection: Provided