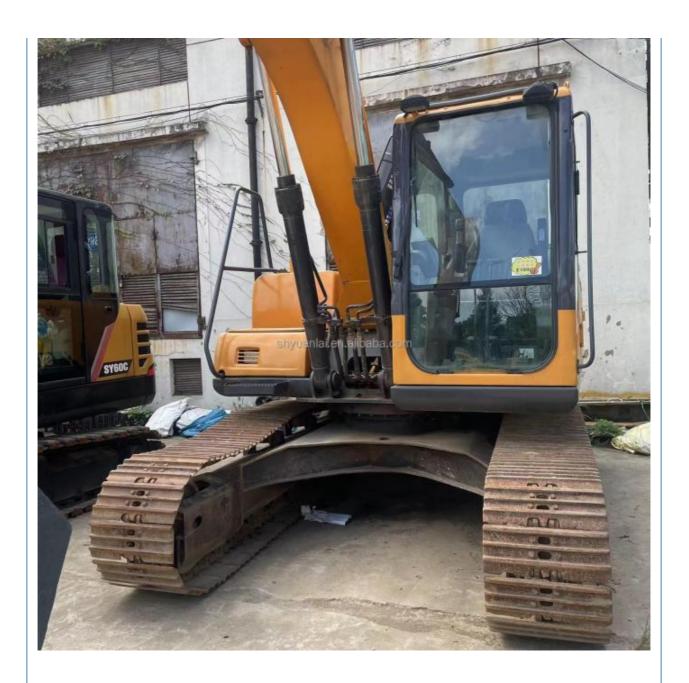

#### **Product Specification**

Showroom Location: None · Operating Weight: 13500 0.53m<sup>3</sup> . Bucket Capacity: • Machine Weight: 13000 KG Hydraulic Cylinder Brand: Original • Hydraulic Pump Brand: Original • Hydraulic Valve Brand: Original ISUZU . Engine Brand: 69.6KW • Power: • Machinery Test Report: Provided • Video Outgoing-inspection: Provided

 Core Components: Pressure Vessel, Motor, Other, Bearing, Gear, Pump, Gearbox, Engine, PLC

Year: 2019Working Hours: 0-2000