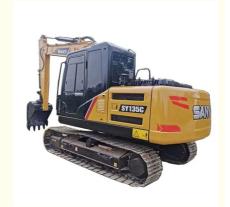

# 2019 Second Hand Sany 135C Excavator With Original Paint Excellent Efficiency

#### **Product Specification**

Showroom Location: None · Operating Weight: 13500 0.53m<sup>3</sup> . Bucket Capacity: • Machine Weight: 13000 KG Hydraulic Cylinder Brand: Original • Hydraulic Pump Brand: Original • Hydraulic Valve Brand: Original ISUZU . Engine Brand: 69.6KW • Power: • Machinery Test Report: Provided • Video Outgoing-inspection: Provided

 Core Components: Pressure Vessel, Motor, Other, Bearing, Gear, Pump, Gearbox, Engine, PLC

Year: 2019Working Hours: 0-2000