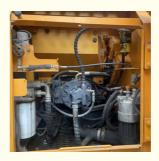

#### **Product Specification**

Showroom Location: None · Operating Weight: 13500 0.53m<sup>3</sup> . Bucket Capacity: • Machine Weight: 13000 KG Hydraulic Cylinder Brand: Original • Hydraulic Pump Brand: Original • Hydraulic Valve Brand: Original ISUZU . Engine Brand: 69.6KW • Power: • Machinery Test Report: Provided • Video Outgoing-inspection: Provided

 Core Components: Pressure Vessel, Motor, Other, Bearing, Gear, Pump, Gearbox, Engine, PLC

Year: 2019Working Hours: 0-2000