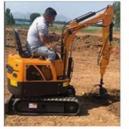

# 2019 Second Hand Sany 135C Excavator With Original Paint Excellent Efficiency

#### **Product Specification**

Showroom Location: None · Operating Weight: 13500 0.53m<sup>3</sup> . Bucket Capacity: • Machine Weight: 13000 KG Hydraulic Cylinder Brand: Original • Hydraulic Pump Brand: Original • Hydraulic Valve Brand: Original ISUZU . Engine Brand: 69.6KW • Power: • Machinery Test Report: Provided • Video Outgoing-inspection: Provided