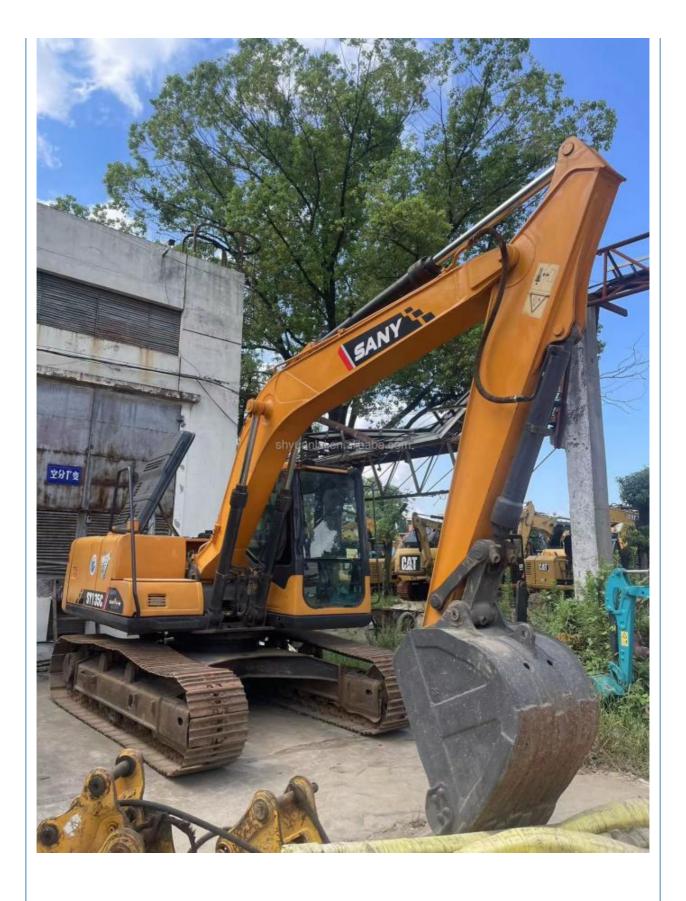

#### **Product Specification**

Showroom Location: None · Operating Weight: 13500 0.53m<sup>3</sup> . Bucket Capacity: • Machine Weight: 13000 KG Hydraulic Cylinder Brand: Original • Hydraulic Pump Brand: Original • Hydraulic Valve Brand: Original ISUZU . Engine Brand: 69.6KW • Power: • Machinery Test Report: Provided • Video Outgoing-inspection: Provided

 Core Components: Pressure Vessel, Motor, Other, Bearing, Gear, Pump, Gearbox, Engine, PLC

Year: 2019Working Hours: 0-2000