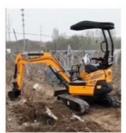

# 2019 Second Hand Sany 135C Excavator With Original Paint Excellent Efficiency

#### **Product Specification**

Showroom Location: None · Operating Weight: 13500 0.53m<sup>3</sup> . Bucket Capacity: • Machine Weight: 13000 KG Hydraulic Cylinder Brand: Original • Hydraulic Pump Brand: Original • Hydraulic Valve Brand: Original ISUZU . Engine Brand: 69.6KW • Power: • Machinery Test Report: Provided • Video Outgoing-inspection: Provided