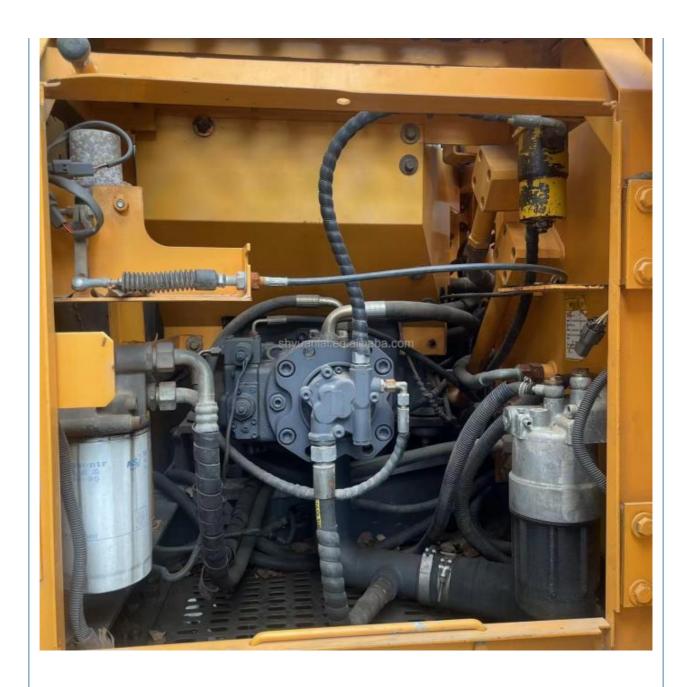

#### **Product Specification**

Showroom Location: None · Operating Weight: 13500 0.53m<sup>3</sup> . Bucket Capacity: • Machine Weight: 13000 KG Hydraulic Cylinder Brand: Original • Hydraulic Pump Brand: Original • Hydraulic Valve Brand: Original ISUZU . Engine Brand: 69.6KW • Power: • Machinery Test Report: Provided • Video Outgoing-inspection: Provided