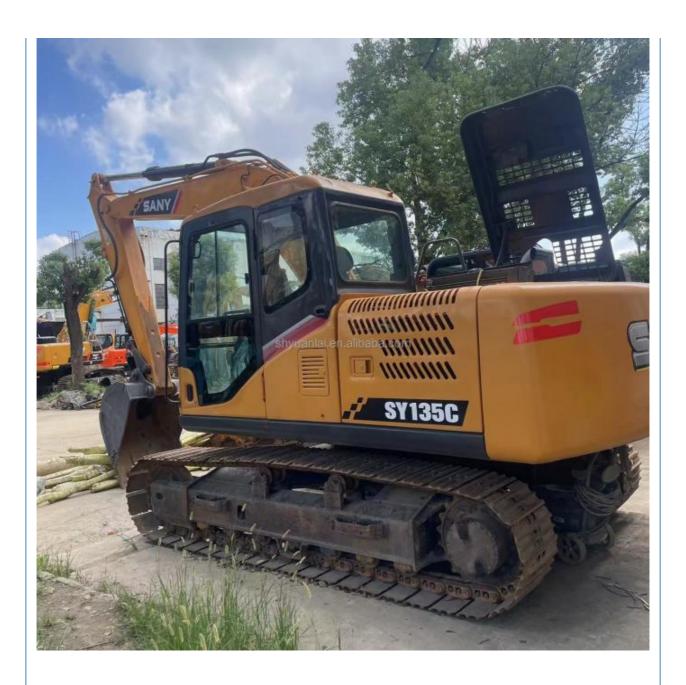

# 2019 Second Hand Sany 135C Excavator With Original Paint Excellent Efficiency

#### **Product Specification**

Showroom Location: None · Operating Weight: 13500 0.53m<sup>3</sup> . Bucket Capacity: • Machine Weight: 13000 KG Hydraulic Cylinder Brand: Original • Hydraulic Pump Brand: Original • Hydraulic Valve Brand: Original ISUZU . Engine Brand: 69.6KW • Power: • Machinery Test Report: Provided • Video Outgoing-inspection: Provided

 Core Components: Pressure Vessel, Motor, Other, Bearing, Gear, Pump, Gearbox, Engine, PLC

Year: 2019Working Hours: 0-2000