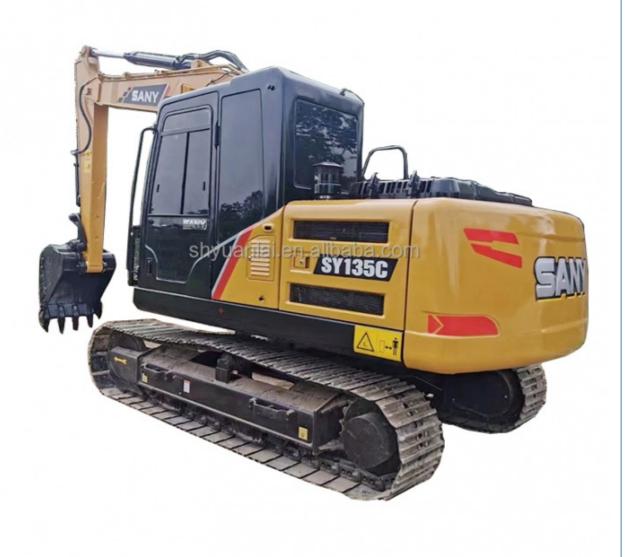

# 2019 Second Hand Sany 135C Excavator With Original Paint Excellent Efficiency

#### **Product Specification**

Showroom Location: None · Operating Weight: 13500 0.53m<sup>3</sup> . Bucket Capacity: • Machine Weight: 13000 KG Hydraulic Cylinder Brand: Original • Hydraulic Pump Brand: Original • Hydraulic Valve Brand: Original ISUZU . Engine Brand: 69.6KW • Power: • Machinery Test Report: Provided • Video Outgoing-inspection: Provided

 Core Components: Pressure Vessel, Motor, Other, Bearing, Gear, Pump, Gearbox, Engine, PLC

Year: 2019Working Hours: 0-2000