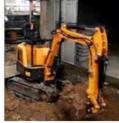

# 2019 Second Hand Sany 135C Excavator With Original Paint Excellent Efficiency

#### **Product Specification**

Showroom Location: None · Operating Weight: 13500 0.53m<sup>3</sup> . Bucket Capacity: • Machine Weight: 13000 KG Hydraulic Cylinder Brand: Original • Hydraulic Pump Brand: Original • Hydraulic Valve Brand: Original ISUZU . Engine Brand: 69.6KW • Power: • Machinery Test Report: Provided • Video Outgoing-inspection: Provided

 Core Components: Pressure Vessel, Motor, Other, Bearing, Gear, Pump, Gearbox, Engine, PLC

Year: 2019Working Hours: 0-2000