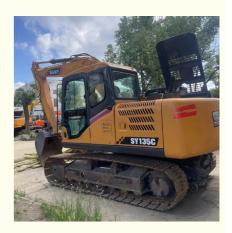

# 2019 Second Hand Sany 135C Excavator With Original Paint Excellent Efficiency

#### **Product Specification**

Showroom Location: None · Operating Weight: 13500 0.53m<sup>3</sup> . Bucket Capacity: • Machine Weight: 13000 KG Hydraulic Cylinder Brand: Original • Hydraulic Pump Brand: Original • Hydraulic Valve Brand: Original ISUZU . Engine Brand: 69.6KW • Power: • Machinery Test Report: Provided • Video Outgoing-inspection: Provided

 Core Components: Pressure Vessel, Motor, Other, Bearing, Gear, Pump, Gearbox, Engine, PLC

Year: 2019Working Hours: 0-2000