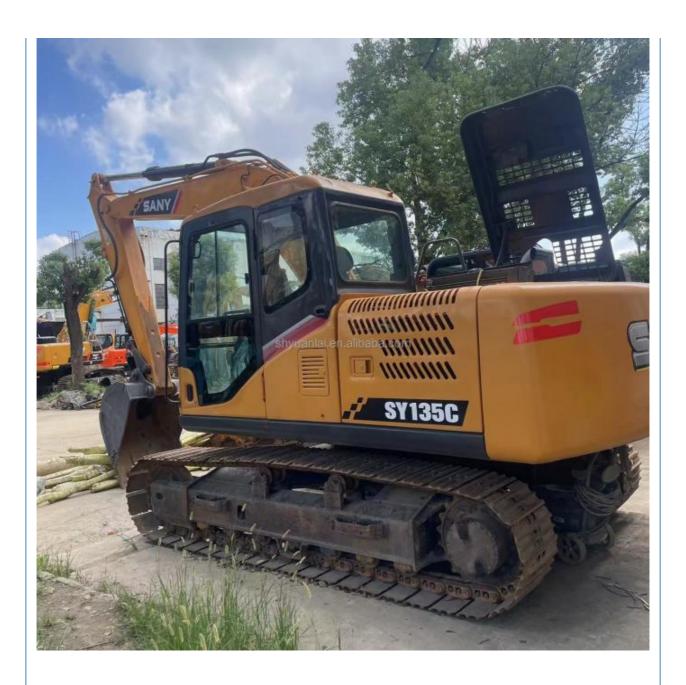

# Used Second Hand 13T Sany135C Excavator with ISUZU Engine in Excellent Condition

#### **Basic Information**

• Place of Origin: China

• Price: \$14,000.00/units 1-4 units



### **Product Specification**

Showroom Location: None · Operating Weight: 13500 0.53m<sup>3</sup> . Bucket Capacity: • Machine Weight: 13000 KG Hydraulic Cylinder Brand: Original • Hydraulic Pump Brand: Original • Hydraulic Valve Brand: Original ISUZU . Engine Brand: 69.6KW • Power: • Machinery Test Report: Provided • Video Outgoing-inspection: Provided

 Core Components: Pressure Vessel, Motor, Other, Bearing, Gear, Pump, Gearbox, Engine, PLC

Year: 2019Working Hours: 0-2000



### More Images





















#### CONTACT SUPPLIER

If you would like to learn more about product details, please send me an inquiry for different models, specifications, and prices. I will immediately provide you with a product catalog, or provide you with a video on-site to tell you about the use of the product and more detailed information

#### Product details

If you would like to learn more about product details, please send me an inquiry for different models, specifications, and prices. I will immediately provide you with a product catalog, or provide you with a video onsite to tell you about the use of the product and more detailed information



### **Company Introduction**

Shanghai Hehuang Construction Machinery Co., Ltd., since its establishment on January 15, 2013, after 10 years of development,