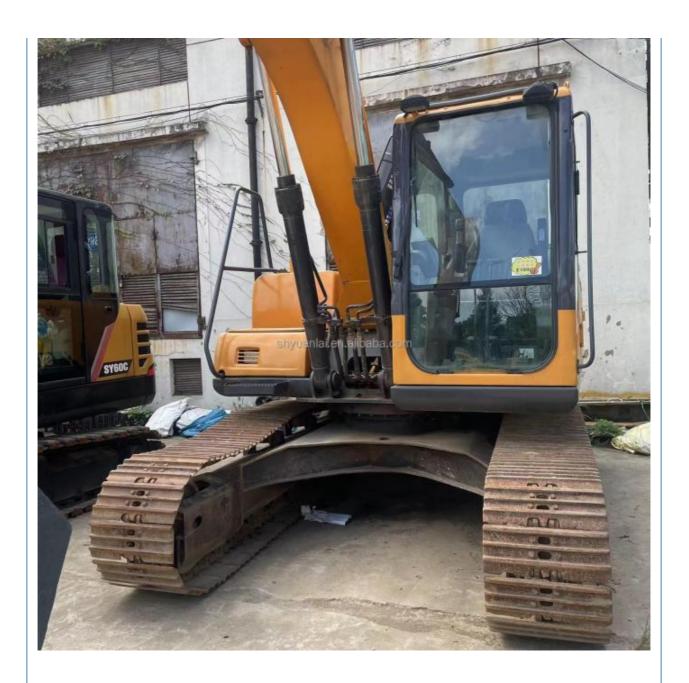

# Used Second Hand 13T Sany135C Excavator with ISUZU Engine in Excellent Condition

### **Product Specification**

Showroom Location: None · Operating Weight: 13500 0.53m<sup>3</sup> . Bucket Capacity: • Machine Weight: 13000 KG Hydraulic Cylinder Brand: Original • Hydraulic Pump Brand: Original • Hydraulic Valve Brand: Original ISUZU . Engine Brand: 69.6KW • Power: • Machinery Test Report: Provided • Video Outgoing-inspection: Provided

### More Images