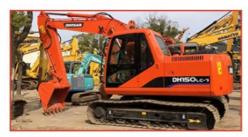

# Used Second Hand 13T Sany135C Excavator with ISUZU Engine in Excellent Condition

### **Product Specification**

Showroom Location: None · Operating Weight: 13500 0.53m<sup>3</sup> . Bucket Capacity: • Machine Weight: 13000 KG Hydraulic Cylinder Brand: Original • Hydraulic Pump Brand: Original • Hydraulic Valve Brand: Original ISUZU . Engine Brand: 69.6KW • Power: • Machinery Test Report: Provided • Video Outgoing-inspection: Provided

 Core Components: Pressure Vessel, Motor, Other, Bearing, Gear, Pump, Gearbox, Engine, PLC

Year: 2019Working Hours: 0-2000