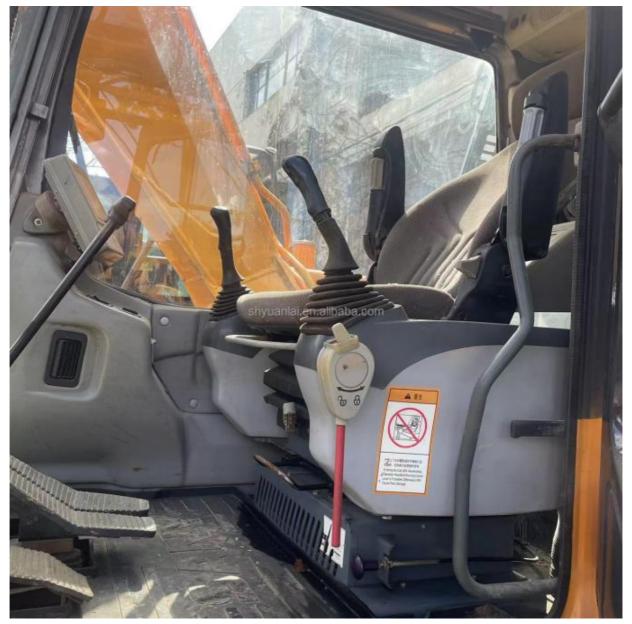

### **Product Specification**

Showroom Location: None · Operating Weight: 13500 0.53m<sup>3</sup> . Bucket Capacity: • Machine Weight: 13000 KG Hydraulic Cylinder Brand: Original • Hydraulic Pump Brand: Original • Hydraulic Valve Brand: Original ISUZU . Engine Brand: 69.6KW • Power: • Machinery Test Report: Provided • Video Outgoing-inspection: Provided

### More Images