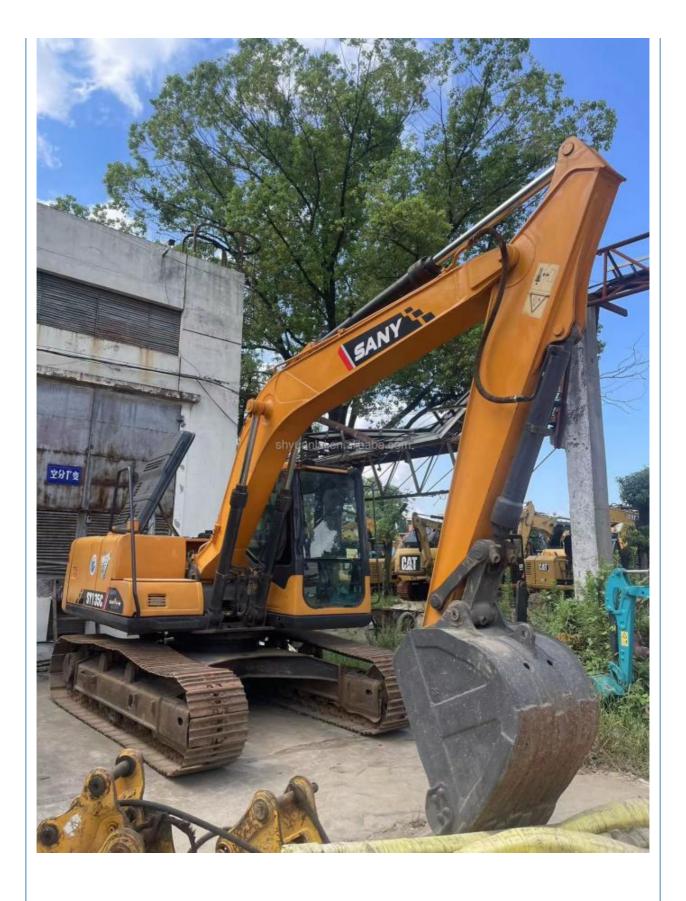

# Used Second Hand 13T Sany135C Excavator with ISUZU Engine in Excellent Condition

### **Product Specification**

Showroom Location: None · Operating Weight: 13500 0.53m<sup>3</sup> . Bucket Capacity: • Machine Weight: 13000 KG Hydraulic Cylinder Brand: Original • Hydraulic Pump Brand: Original • Hydraulic Valve Brand: Original ISUZU . Engine Brand: 69.6KW • Power: • Machinery Test Report: Provided • Video Outgoing-inspection: Provided

### More Images