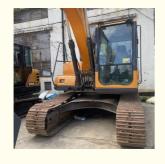

# Used Second Hand 13T Sany135C Excavator with ISUZU Engine in Excellent Condition

### **Product Specification**

Showroom Location: None · Operating Weight: 13500 0.53m<sup>3</sup> . Bucket Capacity: • Machine Weight: 13000 KG Hydraulic Cylinder Brand: Original • Hydraulic Pump Brand: Original • Hydraulic Valve Brand: Original ISUZU . Engine Brand: 69.6KW • Power: • Machinery Test Report: Provided • Video Outgoing-inspection: Provided

 Core Components: Pressure Vessel, Motor, Other, Bearing, Gear, Pump, Gearbox, Engine, PLC

Year: 2019Working Hours: 0-2000