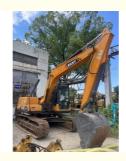

# Used Second Hand 13T Sany135C Excavator with ISUZU Engine in Excellent Condition

### **Product Specification**

Showroom Location: None · Operating Weight: 13500 0.53m<sup>3</sup> . Bucket Capacity: • Machine Weight: 13000 KG Hydraulic Cylinder Brand: Original • Hydraulic Pump Brand: Original • Hydraulic Valve Brand: Original ISUZU . Engine Brand: 69.6KW • Power: • Machinery Test Report: Provided • Video Outgoing-inspection: Provided

 Core Components: Pressure Vessel, Motor, Other, Bearing, Gear, Pump, Gearbox, Engine, PLC

Year: 2019Working Hours: 0-2000