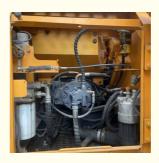

### **Product Specification**

Showroom Location: None · Operating Weight: 13500 0.53m<sup>3</sup> . Bucket Capacity: • Machine Weight: 13000 KG Hydraulic Cylinder Brand: Original • Hydraulic Pump Brand: Original • Hydraulic Valve Brand: Original ISUZU . Engine Brand: 69.6KW • Power: • Machinery Test Report: Provided • Video Outgoing-inspection: Provided

 Core Components: Pressure Vessel, Motor, Other, Bearing, Gear, Pump, Gearbox, Engine, PLC

Year: 2019Working Hours: 0-2000