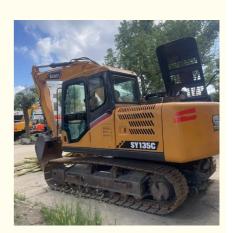

# Used Second Hand 13T Sany135C Excavator with ISUZU Engine in Excellent Condition

### **Product Specification**

Showroom Location: None · Operating Weight: 13500 0.53m<sup>3</sup> . Bucket Capacity: • Machine Weight: 13000 KG Hydraulic Cylinder Brand: Original • Hydraulic Pump Brand: Original • Hydraulic Valve Brand: Original ISUZU . Engine Brand: 69.6KW • Power: • Machinery Test Report: Provided • Video Outgoing-inspection: Provided

 Core Components: Pressure Vessel, Motor, Other, Bearing, Gear, Pump, Gearbox, Engine, PLC

Year: 2019Working Hours: 0-2000