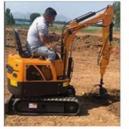

# Used Second Hand 13T Sany135C Excavator with ISUZU Engine in Excellent Condition

### **Product Specification**

Showroom Location: None · Operating Weight: 13500 0.53m<sup>3</sup> . Bucket Capacity: • Machine Weight: 13000 KG Hydraulic Cylinder Brand: Original • Hydraulic Pump Brand: Original • Hydraulic Valve Brand: Original ISUZU . Engine Brand: 69.6KW • Power: • Machinery Test Report: Provided • Video Outgoing-inspection: Provided