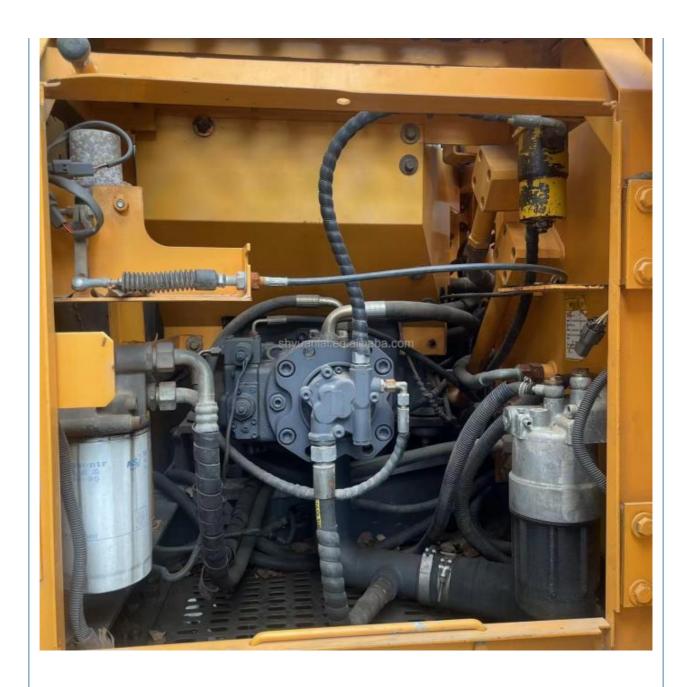

### **Product Specification**

Showroom Location: None · Operating Weight: 13500 0.53m<sup>3</sup> . Bucket Capacity: • Machine Weight: 13000 KG Hydraulic Cylinder Brand: Original • Hydraulic Pump Brand: Original • Hydraulic Valve Brand: Original ISUZU . Engine Brand: 69.6KW • Power: • Machinery Test Report: Provided • Video Outgoing-inspection: Provided

### More Images