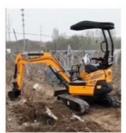

# Used Second Hand 13T Sany135C Excavator with ISUZU Engine in Excellent Condition

### **Product Specification**

Showroom Location: None · Operating Weight: 13500 0.53m<sup>3</sup> . Bucket Capacity: • Machine Weight: 13000 KG Hydraulic Cylinder Brand: Original • Hydraulic Pump Brand: Original • Hydraulic Valve Brand: Original ISUZU . Engine Brand: 69.6KW • Power: • Machinery Test Report: Provided • Video Outgoing-inspection: Provided