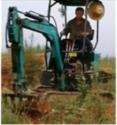

# Used Second Hand 13T Sany135C Excavator with ISUZU Engine in Excellent Condition

### **Product Specification**

Showroom Location: None · Operating Weight: 13500 0.53m<sup>3</sup> . Bucket Capacity: • Machine Weight: 13000 KG Hydraulic Cylinder Brand: Original • Hydraulic Pump Brand: Original • Hydraulic Valve Brand: Original ISUZU . Engine Brand: 69.6KW • Power: • Machinery Test Report: Provided • Video Outgoing-inspection: Provided