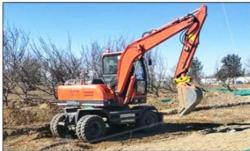

# Used Second Hand 13T Sany135C Excavator with ISUZU Engine in Excellent Condition

### **Product Specification**

Showroom Location: None · Operating Weight: 13500 0.53m<sup>3</sup> . Bucket Capacity: • Machine Weight: 13000 KG Hydraulic Cylinder Brand: Original • Hydraulic Pump Brand: Original • Hydraulic Valve Brand: Original ISUZU . Engine Brand: 69.6KW • Power: • Machinery Test Report: Provided • Video Outgoing-inspection: Provided