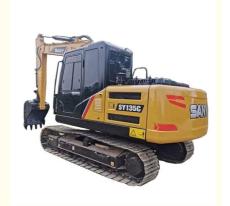

# Used Second Hand 13T Sany135C Excavator with ISUZU Engine in Excellent Condition

### **Product Specification**

Showroom Location: None · Operating Weight: 13500 0.53m<sup>3</sup> . Bucket Capacity: • Machine Weight: 13000 KG Hydraulic Cylinder Brand: Original • Hydraulic Pump Brand: Original • Hydraulic Valve Brand: Original ISUZU . Engine Brand: 69.6KW • Power: • Machinery Test Report: Provided • Video Outgoing-inspection: Provided

 Core Components: Pressure Vessel, Motor, Other, Bearing, Gear, Pump, Gearbox, Engine, PLC

Year: 2019Working Hours: 0-2000