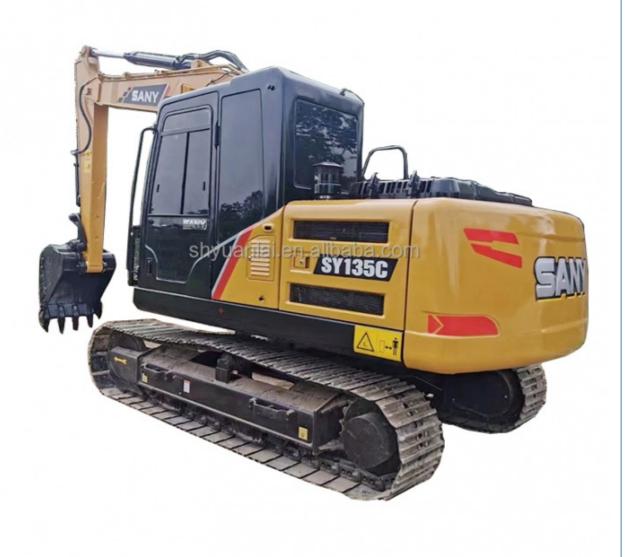

# Used Second Hand 13T Sany135C Excavator with ISUZU Engine in Excellent Condition

### **Product Specification**

Showroom Location: None · Operating Weight: 13500 0.53m<sup>3</sup> . Bucket Capacity: • Machine Weight: 13000 KG Hydraulic Cylinder Brand: Original • Hydraulic Pump Brand: Original • Hydraulic Valve Brand: Original ISUZU . Engine Brand: 69.6KW • Power: • Machinery Test Report: Provided • Video Outgoing-inspection: Provided