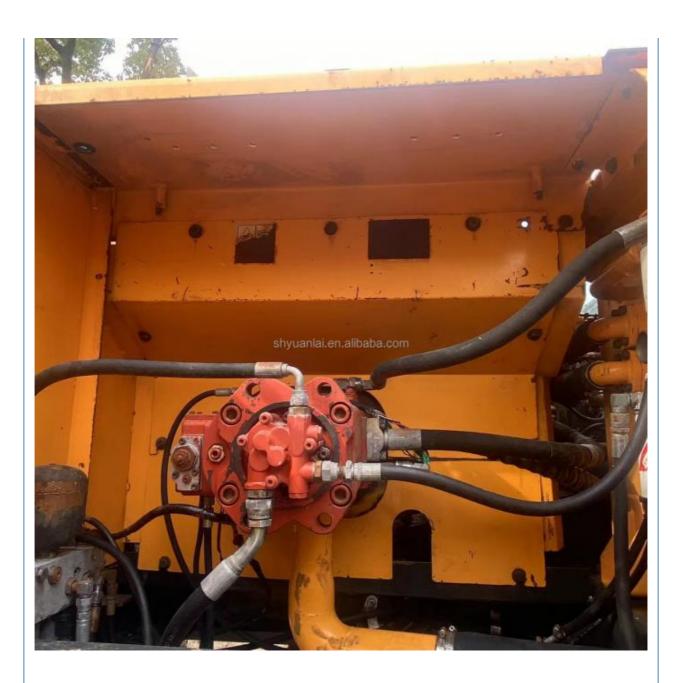

# Original Hydraulic Valve Used Hyundai 305 Excavator in Good Condition for Performanc

### **Product Specification**

Showroom Location: None · Operating Weight: 30200 1.38m<sup>3</sup> . Bucket Capacity: • Machine Weight: 30000 KG Hydraulic Cylinder Brand: Original • Hydraulic Pump Brand: Original Hydraulic Valve Brand: Original . Engine Brand: Cummins 196KW • Power: • Machinery Test Report: Provided • Video Outgoing-inspection: Provided

 Core Components: Pressure Vessel, Motor, Other, Bearing, Gear, Pump, Gearbox, Engine, PLC

Year: 2019Working Hours: 4001-6000