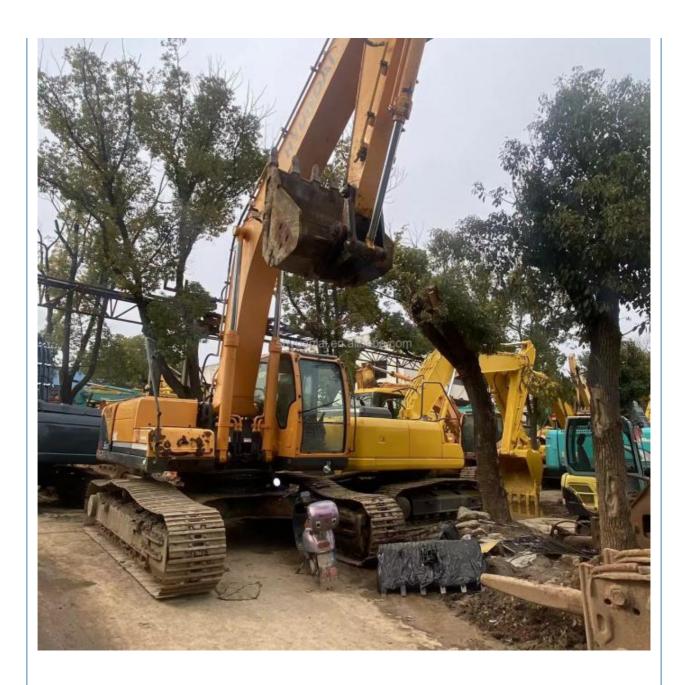

# Original Hydraulic Valve Used Hyundai 305 Excavator in Good Condition for Performanc

### **Product Specification**

Showroom Location: None · Operating Weight: 30200 1.38m<sup>3</sup> . Bucket Capacity: • Machine Weight: 30000 KG Hydraulic Cylinder Brand: Original • Hydraulic Pump Brand: Original Hydraulic Valve Brand: Original . Engine Brand: Cummins 196KW • Power: • Machinery Test Report: Provided • Video Outgoing-inspection: Provided

 Core Components: Pressure Vessel, Motor, Other, Bearing, Gear, Pump, Gearbox, Engine, PLC

Year: 2019Working Hours: 4001-6000