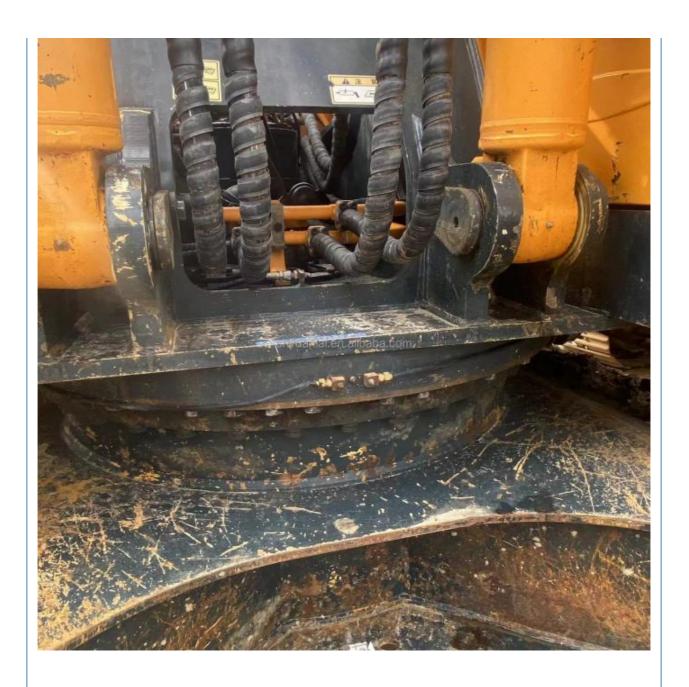

### **Product Specification**

Showroom Location: None · Operating Weight: 30200 1.38m<sup>3</sup> . Bucket Capacity: • Machine Weight: 30000 KG Hydraulic Cylinder Brand: Original • Hydraulic Pump Brand: Original Hydraulic Valve Brand: Original . Engine Brand: Cummins 196KW • Power: • Machinery Test Report: Provided • Video Outgoing-inspection: Provided