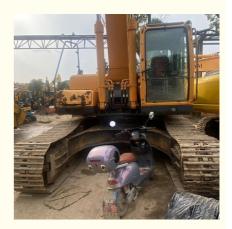

### **Product Specification**

Showroom Location: None · Operating Weight: 30200 1.38m<sup>3</sup> . Bucket Capacity: • Machine Weight: 30000 KG Hydraulic Cylinder Brand: Original • Hydraulic Pump Brand: Original Hydraulic Valve Brand: Original . Engine Brand: Cummins 196KW • Power: • Machinery Test Report: Provided • Video Outgoing-inspection: Provided

 Core Components: Pressure Vessel, Motor, Other, Bearing, Gear, Pump, Gearbox, Engine, PLC

Year: 2019Working Hours: 4001-6000