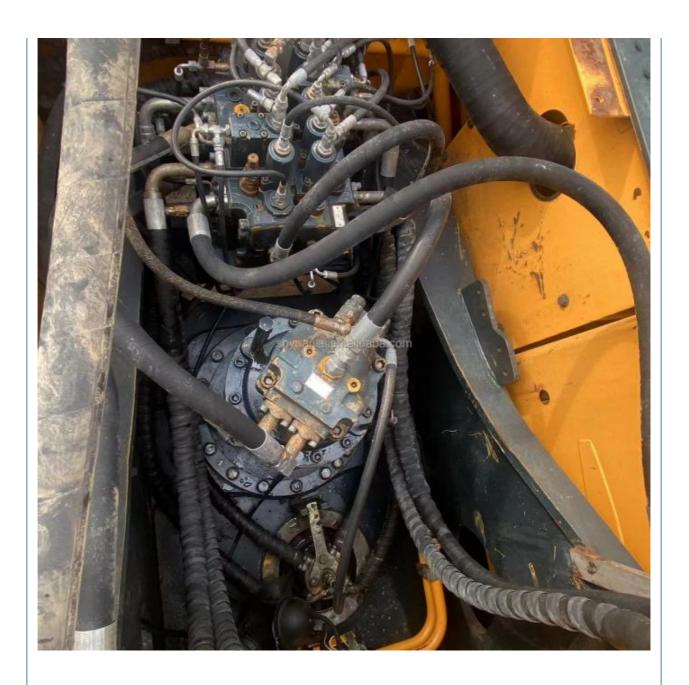

### **Product Specification**

Showroom Location: None · Operating Weight: 30200 1.38m<sup>3</sup> . Bucket Capacity: • Machine Weight: 30000 KG Hydraulic Cylinder Brand: Original • Hydraulic Pump Brand: Original Hydraulic Valve Brand: Original . Engine Brand: Cummins 196KW • Power: • Machinery Test Report: Provided • Video Outgoing-inspection: Provided