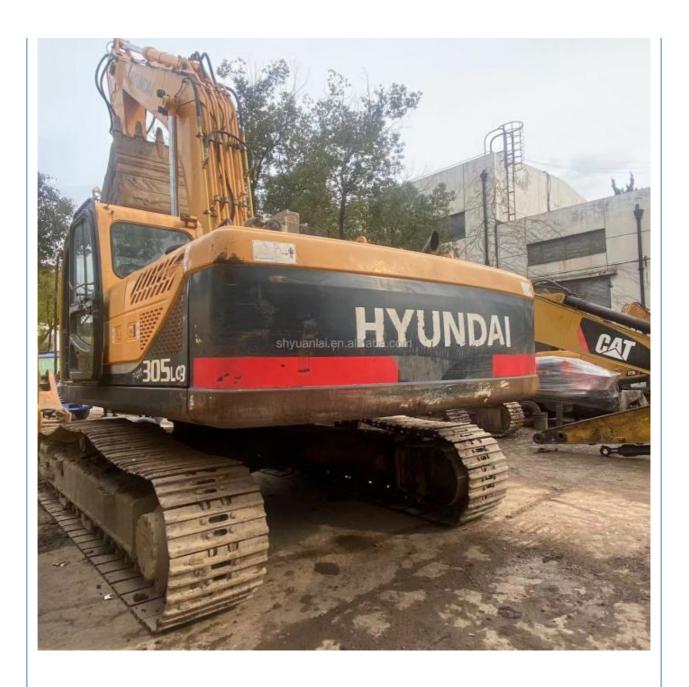

# Original Hydraulic Valve Used Hyundai 305 Excavator in Good Condition for Performanc

### **Product Specification**

Showroom Location: None · Operating Weight: 30200 1.38m<sup>3</sup> . Bucket Capacity: • Machine Weight: 30000 KG Hydraulic Cylinder Brand: Original • Hydraulic Pump Brand: Original Hydraulic Valve Brand: Original . Engine Brand: Cummins 196KW • Power: • Machinery Test Report: Provided • Video Outgoing-inspection: Provided

 Core Components: Pressure Vessel, Motor, Other, Bearing, Gear, Pump, Gearbox, Engine, PLC

Year: 2019Working Hours: 4001-6000