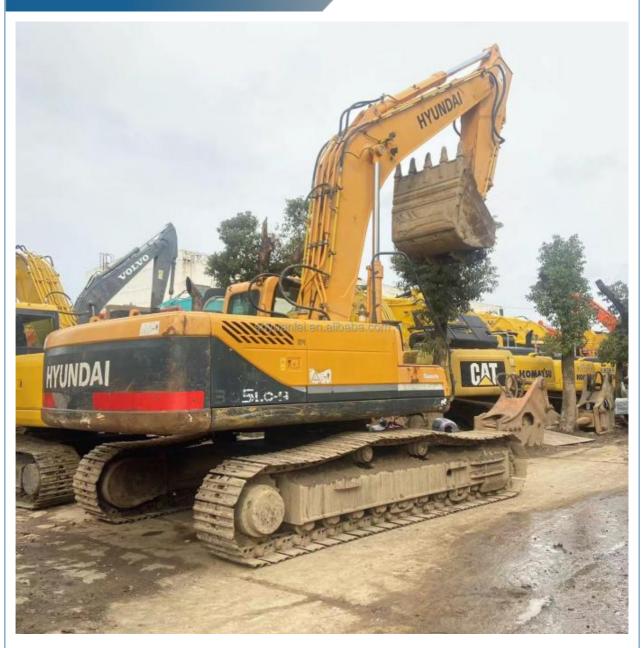

# Original Hydraulic Valve Used Hyundai 305 Excavator in Good Condition for Performanc

### **Product Specification**

Showroom Location: None · Operating Weight: 30200 1.38m<sup>3</sup> . Bucket Capacity: • Machine Weight: 30000 KG Hydraulic Cylinder Brand: Original • Hydraulic Pump Brand: Original Hydraulic Valve Brand: Original . Engine Brand: Cummins 196KW • Power: • Machinery Test Report: Provided • Video Outgoing-inspection: Provided