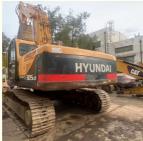

# Original Hydraulic Valve Used Hyundai 305 Excavator in Good Condition for Performanc

### **Product Specification**

Showroom Location: None · Operating Weight: 30200 1.38m<sup>3</sup> . Bucket Capacity: • Machine Weight: 30000 KG Hydraulic Cylinder Brand: Original • Hydraulic Pump Brand: Original Hydraulic Valve Brand: Original . Engine Brand: Cummins 196KW • Power: • Machinery Test Report: Provided • Video Outgoing-inspection: Provided