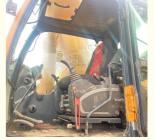

### **Product Specification**

Showroom Location: None · Operating Weight: 30200 1.38m<sup>3</sup> . Bucket Capacity: • Machine Weight: 30000 KG Hydraulic Cylinder Brand: Original • Hydraulic Pump Brand: Original Hydraulic Valve Brand: Original . Engine Brand: Cummins 196KW • Power: • Machinery Test Report: Provided • Video Outgoing-inspection: Provided

 Core Components: Pressure Vessel, Motor, Other, Bearing, Gear, Pump, Gearbox, Engine, PLC

Year: 2019Working Hours: 4001-6000