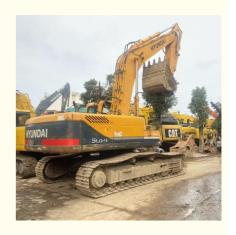

# Original Hydraulic Valve Used Hyundai 305 Excavator in Good Condition for Performanc

### **Product Specification**

Showroom Location: None · Operating Weight: 30200 1.38m<sup>3</sup> . Bucket Capacity: • Machine Weight: 30000 KG Hydraulic Cylinder Brand: Original • Hydraulic Pump Brand: Original Hydraulic Valve Brand: Original . Engine Brand: Cummins 196KW • Power: • Machinery Test Report: Provided • Video Outgoing-inspection: Provided

 Core Components: Pressure Vessel, Motor, Other, Bearing, Gear, Pump, Gearbox, Engine, PLC

Year: 2019Working Hours: 4001-6000