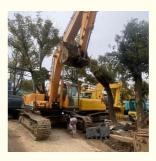

# Original Hydraulic Valve Used Hyundai 305 Excavator in Good Condition for Performanc

### **Product Specification**

Showroom Location: None · Operating Weight: 30200 1.38m<sup>3</sup> . Bucket Capacity: • Machine Weight: 30000 KG Hydraulic Cylinder Brand: Original • Hydraulic Pump Brand: Original Hydraulic Valve Brand: Original . Engine Brand: Cummins 196KW • Power: • Machinery Test Report: Provided • Video Outgoing-inspection: Provided