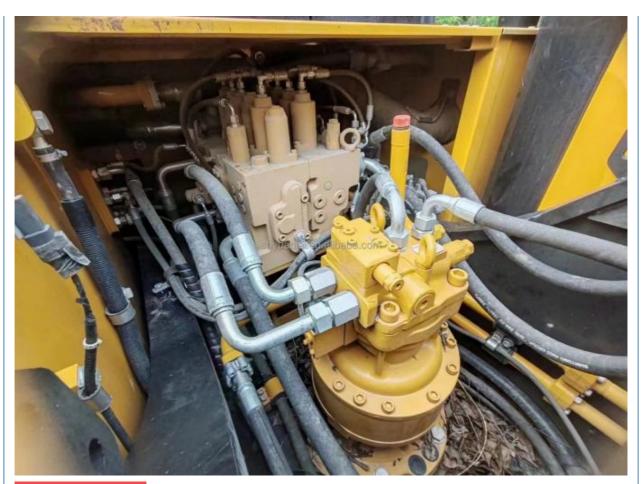

### **Product Specification**

Showroom Location: None · Operating Weight: 21T 0.93m<sup>3</sup> . Bucket Capacity: • Machine Weight: 21000 KG Hydraulic Cylinder Brand: Original • Hydraulic Pump Brand: Original • Hydraulic Valve Brand: Original MITSUBISHI . Engine Brand: 114KW • Power: • Machinery Test Report: Provided • Video Outgoing-inspection: Provided

### More Images