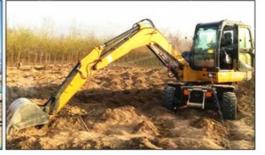

# Second Hand SANY 215H Excavator 0.93m3 Bucket Capacity 114KW Engine Power

### **Product Specification**

Showroom Location: None · Operating Weight: 21T 0.93m<sup>3</sup> . Bucket Capacity: • Machine Weight: 21000 KG Hydraulic Cylinder Brand: Original • Hydraulic Pump Brand: Original • Hydraulic Valve Brand: Original MITSUBISHI . Engine Brand: 114KW • Power: • Machinery Test Report: Provided • Video Outgoing-inspection: Provided