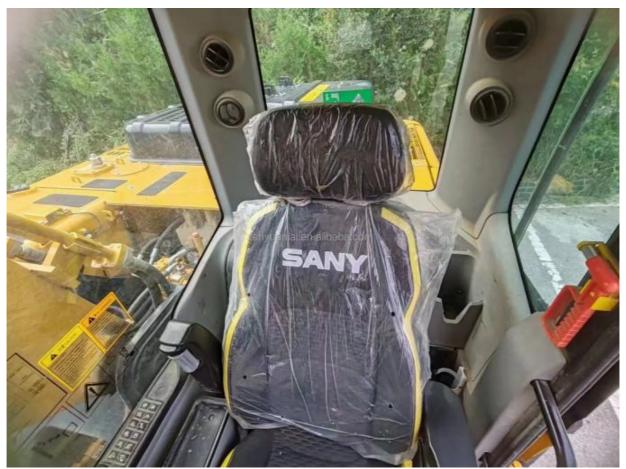

# Second Hand SANY 215H Excavator 0.93m3 Bucket Capacity 114KW Engine Power

#### **Basic Information**

Place of Origin: Japan

• Price: \$26,000.00/units 1-4 units



### **Product Specification**

Showroom Location: None · Operating Weight: 21T 0.93m<sup>3</sup> . Bucket Capacity: • Machine Weight: 21000 KG Hydraulic Cylinder Brand: Original • Hydraulic Pump Brand: Original • Hydraulic Valve Brand: Original MITSUBISHI . Engine Brand: 114KW • Power: • Machinery Test Report: Provided • Video Outgoing-inspection: Provided

 Core Components: Pressure Vessel, Motor, Other, Bearing, Gear, Pump, Gearbox, Engine, PLC

Year: 2019Working Hours: 0-2000



### More Images





















#### **CONTACT SUPPLIER**

If you would like to learn more about product details, please send me an inquiry for different models, specifications, and prices. I will immediately provide you with a product catalog, or provide you with a video on-site to tell you about the use of the product and more detailed information

### Product details

If you would like to learn more about product details, please send me an inquiry for different models, specifications, and prices. I will immediately provide you with a product catalog, or provide you with a video onsite to tell you about the use of the product and more detailed information



### **Company Introduction**

Shanghai Hehuang Construction Machinery Co., Ltd., since its establishment on January 15, 2013, after 10 years of development,