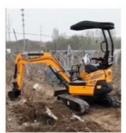

# Second Hand SANY 215H Excavator 0.93m3 Bucket Capacity 114KW Engine Power

### **Product Specification**

Showroom Location: None · Operating Weight: 21T 0.93m<sup>3</sup> . Bucket Capacity: • Machine Weight: 21000 KG Hydraulic Cylinder Brand: Original • Hydraulic Pump Brand: Original • Hydraulic Valve Brand: Original MITSUBISHI . Engine Brand: 114KW • Power: • Machinery Test Report: Provided • Video Outgoing-inspection: Provided