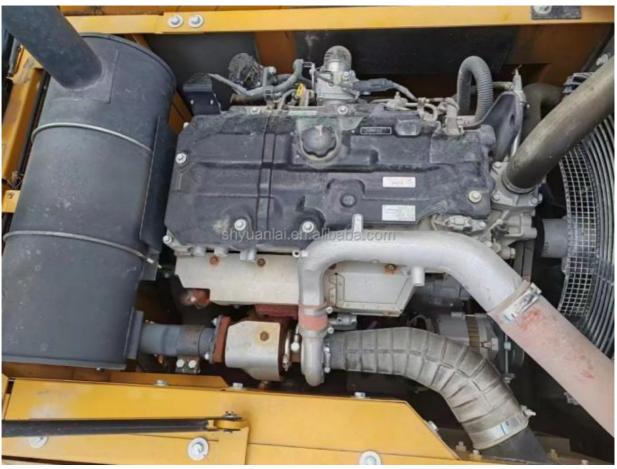

### **Product Specification**

Showroom Location: None · Operating Weight: 21T 0.93m<sup>3</sup> . Bucket Capacity: • Machine Weight: 21000 KG Hydraulic Cylinder Brand: Original • Hydraulic Pump Brand: Original • Hydraulic Valve Brand: Original MITSUBISHI . Engine Brand: 114KW • Power: • Machinery Test Report: Provided • Video Outgoing-inspection: Provided

### More Images