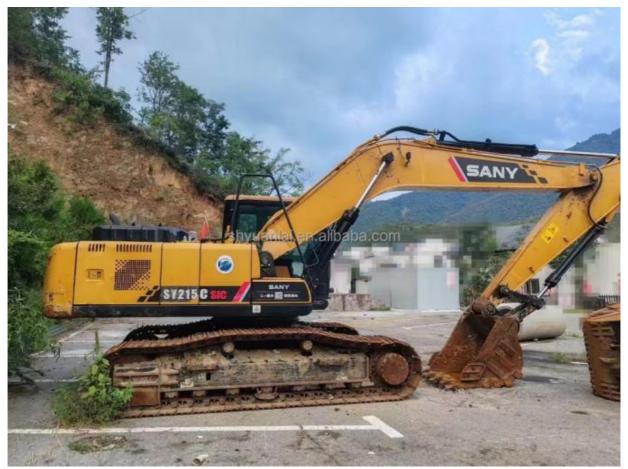

# Second Hand SANY 215H Excavator 0.93m3 Bucket Capacity 114KW Engine Power

### **Product Specification**

Showroom Location: None · Operating Weight: 21T 0.93m<sup>3</sup> . Bucket Capacity: • Machine Weight: 21000 KG Hydraulic Cylinder Brand: Original • Hydraulic Pump Brand: Original • Hydraulic Valve Brand: Original MITSUBISHI . Engine Brand: 114KW • Power: • Machinery Test Report: Provided • Video Outgoing-inspection: Provided