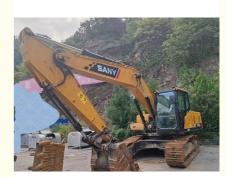

# Second Hand SANY 215H Excavator 0.93m3 Bucket Capacity 114KW Engine Power

#### **Basic Information**

Place of Origin: Japan

• Price: \$26,000.00/units 1-4 units



### **Product Specification**

Showroom Location: None · Operating Weight: 21T 0.93m<sup>3</sup> . Bucket Capacity: • Machine Weight: 21000 KG Hydraulic Cylinder Brand: Original • Hydraulic Pump Brand: Original • Hydraulic Valve Brand: Original MITSUBISHI . Engine Brand: 114KW • Power: • Machinery Test Report: Provided • Video Outgoing-inspection: Provided

 Core Components: Pressure Vessel, Motor, Other, Bearing, Gear, Pump, Gearbox, Engine, PLC

Year: 2019Working Hours: 0-2000



### More Images





















#### **CONTACT SUPPLIER**

If you would like to learn more about product details, please send me an inquiry for different models, specifications, and prices. I will immediately provide you with a product catalog, or provide you with a video on-site to tell you about the use of the product and more detailed information

### Product details

If you would like to learn more about product details, please send me an inquiry for different models, specifications, and prices. I will immediately provide you with a product catalog, or provide you with a video onsite to tell you about the use of the product and more detailed information



### **Company Introduction**

Shanghai Hehuang Construction Machinery Co., Ltd., since its establishment on January 15, 2013