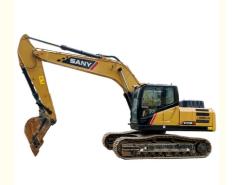

# Second Hand SANY 215H Excavator 0.93m3 Bucket Capacity 114KW Engine Power

### **Product Specification**

Showroom Location: None · Operating Weight: 21T 0.93m<sup>3</sup> . Bucket Capacity: • Machine Weight: 21000 KG Hydraulic Cylinder Brand: Original • Hydraulic Pump Brand: Original • Hydraulic Valve Brand: Original MITSUBISHI . Engine Brand: 114KW • Power: • Machinery Test Report: Provided • Video Outgoing-inspection: Provided