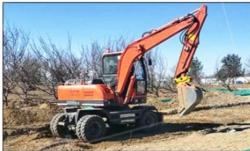

# Second Hand SANY 215H Excavator 0.93m3 Bucket Capacity 114KW Engine Power

### **Product Specification**

Showroom Location: None · Operating Weight: 21T 0.93m<sup>3</sup> . Bucket Capacity: • Machine Weight: 21000 KG Hydraulic Cylinder Brand: Original • Hydraulic Pump Brand: Original • Hydraulic Valve Brand: Original MITSUBISHI . Engine Brand: 114KW • Power: • Machinery Test Report: Provided • Video Outgoing-inspection: Provided