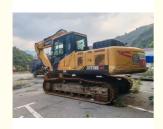

# Second Hand SANY 215H Excavator 0.93m3 Bucket Capacity 114KW Engine Power

#### **Basic Information**

Place of Origin: Japan

• Price: \$26,000.00/units 1-4 units



### **Product Specification**

Showroom Location: None · Operating Weight: 21T 0.93m<sup>3</sup> . Bucket Capacity: • Machine Weight: 21000 KG Hydraulic Cylinder Brand: Original • Hydraulic Pump Brand: Original • Hydraulic Valve Brand: Original MITSUBISHI . Engine Brand: 114KW • Power: • Machinery Test Report: Provided • Video Outgoing-inspection: Provided

 Core Components: Pressure Vessel, Motor, Other, Bearing, Gear, Pump, Gearbox, Engine, PLC

Year: 2019Working Hours: 0-2000



### More Images





















#### **CONTACT SUPPLIER**

If you would like to learn more about product details, please send me an inquiry for different models, specifications, and prices. I will immediately provide you with a product catalog, or provide you with a video on-site to tell you about the use of the product and more detailed information

### Product details

If you would like to learn more about product details, please send me an inquiry for different models, specifications, and prices. I will immediately provide you with a product catalog, or provide you with a video onsite to tell you about the use of the product and more detailed information



### **Company Introduction**

Shanghai Hehuang Construction Machinery Co., Ltd., since its establishment on January 15, 2013, after 10 years of