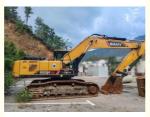

# Second Hand SANY 215H Excavator 0.93m3 Bucket Capacity 114KW Engine Power

#### **Basic Information**

Place of Origin: Japan

• Price: \$26,000.00/units 1-4 units



### **Product Specification**

Showroom Location: None · Operating Weight: 21T 0.93m<sup>3</sup> . Bucket Capacity: • Machine Weight: 21000 KG Hydraulic Cylinder Brand: Original • Hydraulic Pump Brand: Original • Hydraulic Valve Brand: Original MITSUBISHI . Engine Brand: 114KW • Power: • Machinery Test Report: Provided • Video Outgoing-inspection: Provided

 Core Components: Pressure Vessel, Motor, Other, Bearing, Gear, Pump, Gearbox, Engine, PLC

Year: 2019Working Hours: 0-2000



### More Images





















#### **CONTACT SUPPLIER**

If you would like to learn more about product details, please send me an inquiry for different models, specifications, and prices. I will immediately provide you with a product catalog, or provide you with a video on-site to tell you about the use of the product and more detailed information

### Product details

If you would like to learn more about product details, please send me an inquiry for different models, specifications, and prices. I will immediately provide you with a product catalog, or provide you with a video onsite to tell you about the use of the product and more detailed information



### **Company Introduction**

Shanghai Hehuang Construction Machinery Co., Ltd., since its establishment on January 15, 2013, after 10 years of d