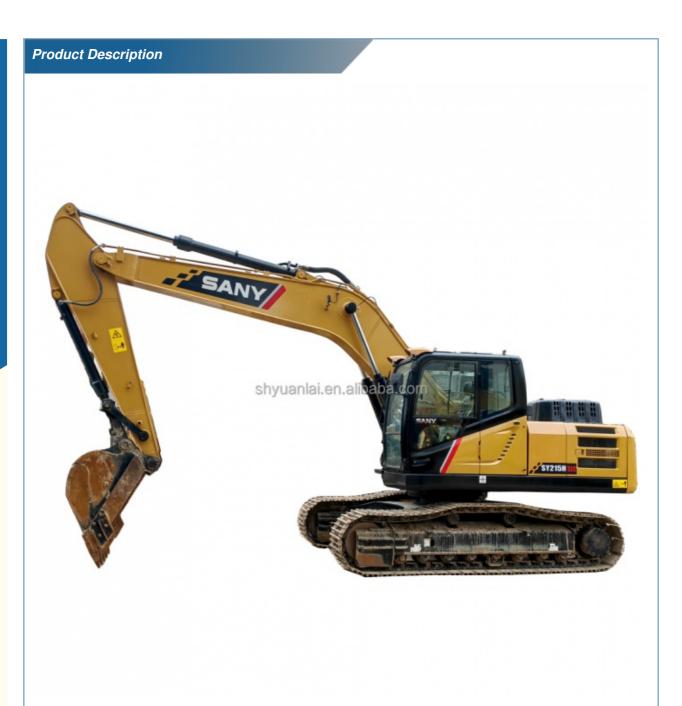

# Second Hand SANY 215H Excavator 0.93m3 Bucket Capacity 114KW Engine Power

### **Product Specification**

Showroom Location: None · Operating Weight: 21T 0.93m<sup>3</sup> . Bucket Capacity: • Machine Weight: 21000 KG Hydraulic Cylinder Brand: Original • Hydraulic Pump Brand: Original • Hydraulic Valve Brand: Original MITSUBISHI . Engine Brand: 114KW • Power: • Machinery Test Report: Provided • Video Outgoing-inspection: Provided