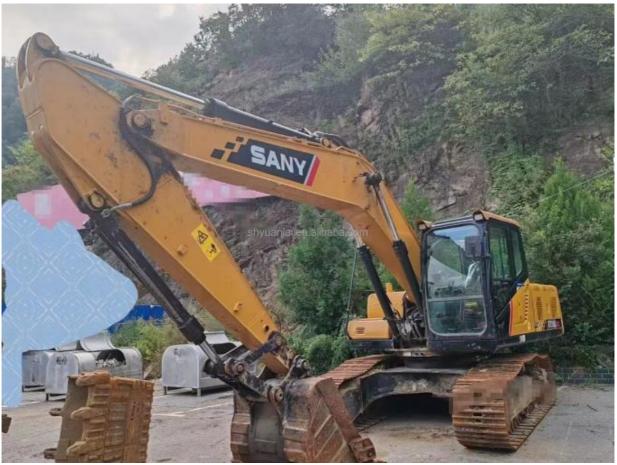

# Second Hand SANY 215H Excavator 0.93m3 Bucket Capacity 114KW Engine Power

### **Product Specification**

Showroom Location: None · Operating Weight: 21T 0.93m<sup>3</sup> . Bucket Capacity: • Machine Weight: 21000 KG Hydraulic Cylinder Brand: Original • Hydraulic Pump Brand: Original • Hydraulic Valve Brand: Original MITSUBISHI . Engine Brand: 114KW • Power: • Machinery Test Report: Provided • Video Outgoing-inspection: Provided

 Core Components: Pressure Vessel, Motor, Other, Bearing, Gear, Pump, Gearbox, Engine, PLC

Year: 2019Working Hours: 0-2000