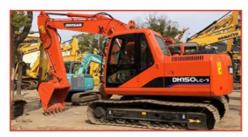

# Second Hand SANY 215H Excavator 0.93m3 Bucket Capacity 114KW Engine Power

### **Product Specification**

Showroom Location: None · Operating Weight: 21T 0.93m<sup>3</sup> . Bucket Capacity: • Machine Weight: 21000 KG Hydraulic Cylinder Brand: Original • Hydraulic Pump Brand: Original • Hydraulic Valve Brand: Original MITSUBISHI . Engine Brand: 114KW • Power: • Machinery Test Report: Provided • Video Outgoing-inspection: Provided