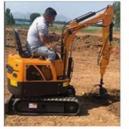

# Second Hand SANY 215H Excavator 0.93m3 Bucket Capacity 114KW Engine Power

### **Product Specification**

Showroom Location: None · Operating Weight: 21T 0.93m<sup>3</sup> . Bucket Capacity: • Machine Weight: 21000 KG Hydraulic Cylinder Brand: Original • Hydraulic Pump Brand: Original • Hydraulic Valve Brand: Original MITSUBISHI . Engine Brand: 114KW • Power: • Machinery Test Report: Provided • Video Outgoing-inspection: Provided