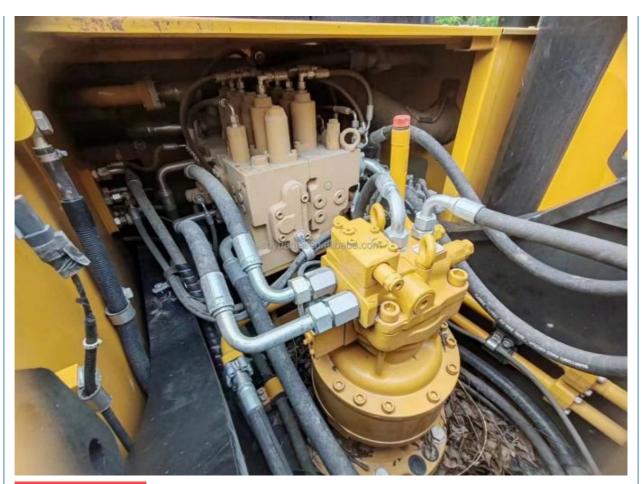

### **Product Specification**

Showroom Location: None · Operating Weight: 21T 0.93m<sup>3</sup> . Bucket Capacity: · Machine Weight: 21000 KG Hydraulic Cylinder Brand: Original • Hydraulic Pump Brand: Original • Hydraulic Valve Brand: Original MITSUBISHI . Engine Brand: 114KW • Power: • Machinery Test Report: Provided • Video Outgoing-inspection: Provided