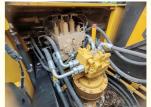

### **Product Specification**

Showroom Location: None · Operating Weight: 21T 0.93m<sup>3</sup> . Bucket Capacity: · Machine Weight: 21000 KG Hydraulic Cylinder Brand: Original • Hydraulic Pump Brand: Original • Hydraulic Valve Brand: Original MITSUBISHI . Engine Brand: 114KW • Power: • Machinery Test Report: Provided • Video Outgoing-inspection: Provided

 Core Components: Pressure Vessel, Motor, Other, Bearing, Gear, Pump, Gearbox, Engine, PLC

Year: 2019Working Hours: 0-2000