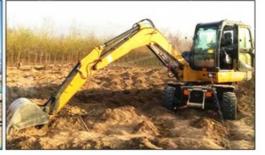

# Affordable Second Hand SANY215H Excavator with MITSUBISHI Engine and 21T Operating Weight

### **Product Specification**

Showroom Location: None · Operating Weight: 21T 0.93m<sup>3</sup> . Bucket Capacity: · Machine Weight: 21000 KG Hydraulic Cylinder Brand: Original • Hydraulic Pump Brand: Original • Hydraulic Valve Brand: Original MITSUBISHI . Engine Brand: 114KW • Power: • Machinery Test Report: Provided • Video Outgoing-inspection: Provided