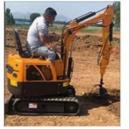

# Affordable Second Hand SANY215H Excavator with MITSUBISHI Engine and 21T Operating Weight

### **Product Specification**

Showroom Location: None · Operating Weight: 21T 0.93m<sup>3</sup> . Bucket Capacity: · Machine Weight: 21000 KG Hydraulic Cylinder Brand: Original • Hydraulic Pump Brand: Original • Hydraulic Valve Brand: Original MITSUBISHI . Engine Brand: 114KW • Power: • Machinery Test Report: Provided • Video Outgoing-inspection: Provided