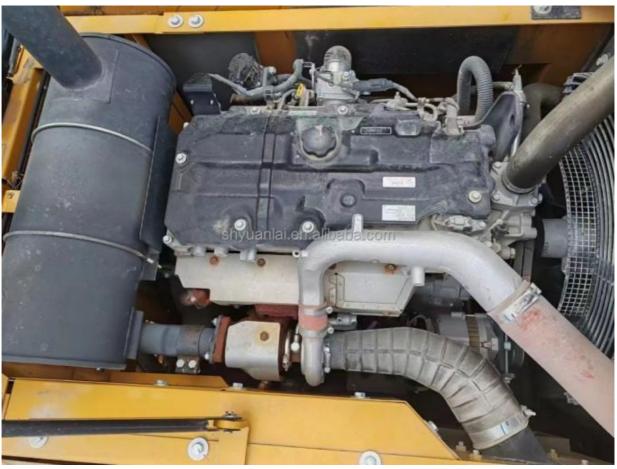

### **Product Specification**

Showroom Location: None · Operating Weight: 21T 0.93m<sup>3</sup> . Bucket Capacity: · Machine Weight: 21000 KG Hydraulic Cylinder Brand: Original • Hydraulic Pump Brand: Original • Hydraulic Valve Brand: Original MITSUBISHI . Engine Brand: 114KW • Power: • Machinery Test Report: Provided • Video Outgoing-inspection: Provided