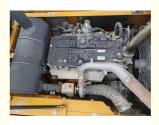

### **Product Specification**

Showroom Location: None · Operating Weight: 21T 0.93m<sup>3</sup> . Bucket Capacity: · Machine Weight: 21000 KG Hydraulic Cylinder Brand: Original • Hydraulic Pump Brand: Original • Hydraulic Valve Brand: Original MITSUBISHI . Engine Brand: 114KW • Power: • Machinery Test Report: Provided • Video Outgoing-inspection: Provided

 Core Components: Pressure Vessel, Motor, Other, Bearing, Gear, Pump, Gearbox, Engine, PLC

Year: 2019Working Hours: 0-2000