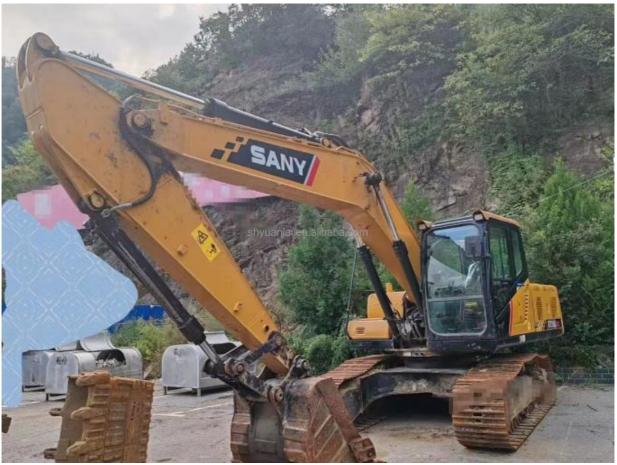

# Affordable Second Hand SANY215H Excavator with MITSUBISHI Engine and 21T Operating Weight

### **Product Specification**

Showroom Location: None · Operating Weight: 21T 0.93m<sup>3</sup> . Bucket Capacity: · Machine Weight: 21000 KG Hydraulic Cylinder Brand: Original • Hydraulic Pump Brand: Original • Hydraulic Valve Brand: Original MITSUBISHI . Engine Brand: 114KW • Power: • Machinery Test Report: Provided • Video Outgoing-inspection: Provided

 Core Components: Pressure Vessel, Motor, Other, Bearing, Gear, Pump, Gearbox, Engine, PLC

Year: 2019Working Hours: 0-2000