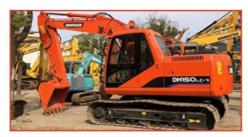

# Affordable Second Hand SANY215H Excavator with MITSUBISHI Engine and 21T Operating Weight

### **Product Specification**

Showroom Location: None · Operating Weight: 21T 0.93m<sup>3</sup> . Bucket Capacity: · Machine Weight: 21000 KG Hydraulic Cylinder Brand: Original • Hydraulic Pump Brand: Original • Hydraulic Valve Brand: Original MITSUBISHI . Engine Brand: 114KW • Power: • Machinery Test Report: Provided • Video Outgoing-inspection: Provided

 Core Components: Pressure Vessel, Motor, Other, Bearing, Gear, Pump, Gearbox, Engine, PLC

Year: 2019Working Hours: 0-2000