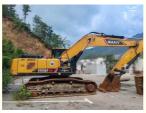

# Affordable Second Hand SANY215H Excavator with MITSUBISHI Engine and 21T Operating Weight

#### **Basic Information**

Place of Origin: Japan

• Price: \$26,000.00/units 1-4 units



### **Product Specification**

Showroom Location: None · Operating Weight: 21T 0.93m<sup>3</sup> . Bucket Capacity: · Machine Weight: 21000 KG Hydraulic Cylinder Brand: Original • Hydraulic Pump Brand: Original • Hydraulic Valve Brand: Original MITSUBISHI . Engine Brand: 114KW • Power: • Machinery Test Report: Provided • Video Outgoing-inspection: Provided

 Core Components: Pressure Vessel, Motor, Other, Bearing, Gear, Pump, Gearbox, Engine, PLC

Year: 2019Working Hours: 0-2000



### More Images





















#### **CONTACT SUPPLIER**

If you would like to learn more about product details, please send me an inquiry for different models, specifications, and prices. I will immediately provide you with a product catalog, or provide you with a video on-site to tell you about the use of the product and more detailed information

### Product details

If you would like to learn more about product details, please send me an inquiry for different models, specifications, and prices. I will immediately provide you with a product catalog, or provide you with a video onsite to tell you about the use of the product and more detailed information



### **Company Introduction**

Shanghai Hehuang Construction Machinery Co., Ltd., since its establishment on January 15, 2013, after 10 years of d