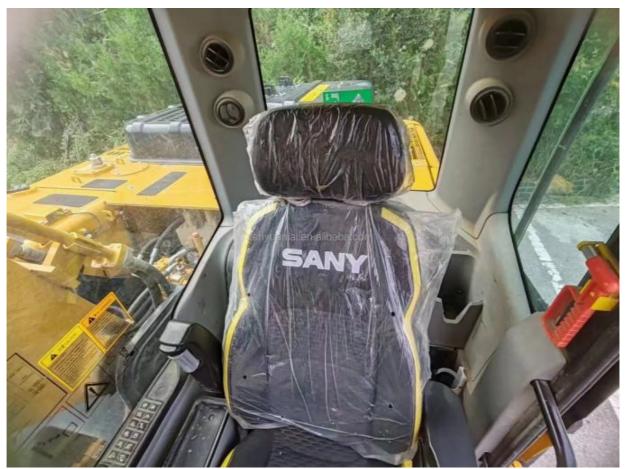

### **Product Specification**

Showroom Location: None · Operating Weight: 21T 0.93m<sup>3</sup> . Bucket Capacity: · Machine Weight: 21000 KG Hydraulic Cylinder Brand: Original • Hydraulic Pump Brand: Original • Hydraulic Valve Brand: Original MITSUBISHI . Engine Brand: 114KW • Power: • Machinery Test Report: Provided • Video Outgoing-inspection: Provided

 Core Components: Pressure Vessel, Motor, Other, Bearing, Gear, Pump, Gearbox, Engine, PLC

Year: 2019Working Hours: 0-2000