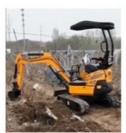

# Affordable Second Hand SANY215H Excavator with MITSUBISHI Engine and 21T Operating Weight

### **Product Specification**

Showroom Location: None · Operating Weight: 21T 0.93m<sup>3</sup> . Bucket Capacity: · Machine Weight: 21000 KG Hydraulic Cylinder Brand: Original • Hydraulic Pump Brand: Original • Hydraulic Valve Brand: Original MITSUBISHI . Engine Brand: 114KW • Power: • Machinery Test Report: Provided • Video Outgoing-inspection: Provided