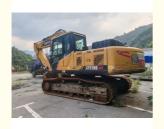

# Affordable Second Hand SANY215H Excavator with MITSUBISHI Engine and 21T Operating Weight

#### **Basic Information**

Place of Origin: Japan

• Price: \$26,000.00/units 1-4 units



### **Product Specification**

Showroom Location: None · Operating Weight: 21T 0.93m<sup>3</sup> . Bucket Capacity: · Machine Weight: 21000 KG Hydraulic Cylinder Brand: Original • Hydraulic Pump Brand: Original • Hydraulic Valve Brand: Original MITSUBISHI . Engine Brand: 114KW • Power: • Machinery Test Report: Provided • Video Outgoing-inspection: Provided

 Core Components: Pressure Vessel, Motor, Other, Bearing, Gear, Pump, Gearbox, Engine, PLC

Year: 2019Working Hours: 0-2000



### More Images





















#### **CONTACT SUPPLIER**

If you would like to learn more about product details, please send me an inquiry for different models, specifications, and prices. I will immediately provide you with a product catalog, or provide you with a video on-site to tell you about the use of the product and more detailed information

### Product details

If you would like to learn more about product details, please send me an inquiry for different models, specifications, and prices. I will immediately provide you with a product catalog, or provide you with a video onsite to tell you about the use of the product and more detailed information



### **Company Introduction**

Shanghai Hehuang Construction Machinery Co., Ltd., since its establishment on January 15, 2013, after 10 years of