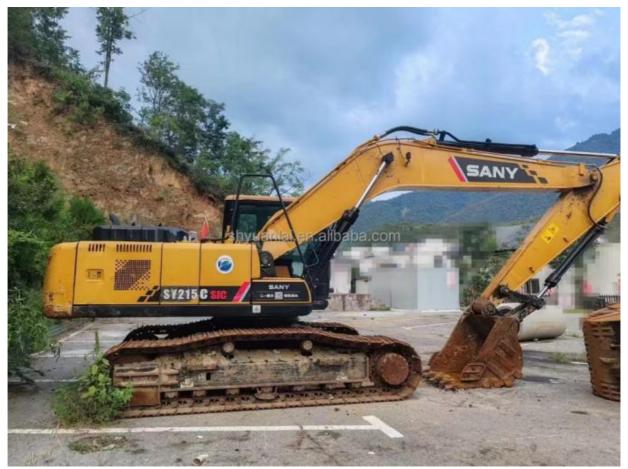

# Affordable Second Hand SANY215H Excavator with MITSUBISHI Engine and 21T Operating Weight

### **Product Specification**

Showroom Location: None · Operating Weight: 21T 0.93m<sup>3</sup> . Bucket Capacity: · Machine Weight: 21000 KG Hydraulic Cylinder Brand: Original • Hydraulic Pump Brand: Original • Hydraulic Valve Brand: Original MITSUBISHI . Engine Brand: 114KW • Power: • Machinery Test Report: Provided • Video Outgoing-inspection: Provided

 Core Components: Pressure Vessel, Motor, Other, Bearing, Gear, Pump, Gearbox, Engine, PLC

Year: 2019Working Hours: 0-2000