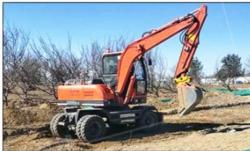

# Affordable Second Hand SANY215H Excavator with MITSUBISHI Engine and 21T Operating Weight

### **Product Specification**

Showroom Location: None · Operating Weight: 21T 0.93m<sup>3</sup> . Bucket Capacity: · Machine Weight: 21000 KG Hydraulic Cylinder Brand: Original • Hydraulic Pump Brand: Original • Hydraulic Valve Brand: Original MITSUBISHI . Engine Brand: 114KW • Power: • Machinery Test Report: Provided • Video Outgoing-inspection: Provided