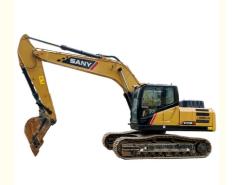

# Affordable Second Hand SANY215H Excavator with MITSUBISHI Engine and 21T Operating Weight

### **Product Specification**

Showroom Location: None · Operating Weight: 21T 0.93m<sup>3</sup> . Bucket Capacity: · Machine Weight: 21000 KG Hydraulic Cylinder Brand: Original • Hydraulic Pump Brand: Original • Hydraulic Valve Brand: Original MITSUBISHI . Engine Brand: 114KW • Power: • Machinery Test Report: Provided • Video Outgoing-inspection: Provided