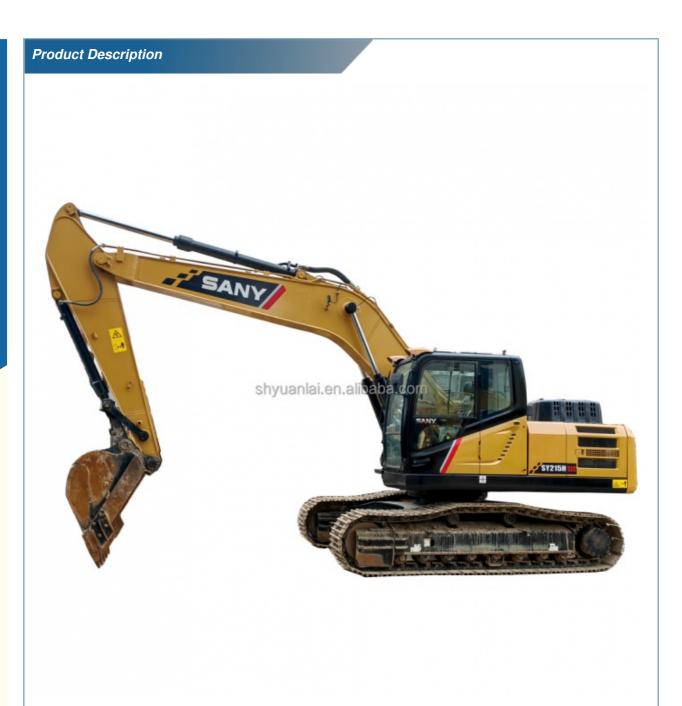

# Affordable Second Hand SANY215H Excavator with MITSUBISHI Engine and 21T Operating Weight

### **Product Specification**

Showroom Location: None · Operating Weight: 21T 0.93m<sup>3</sup> . Bucket Capacity: · Machine Weight: 21000 KG Hydraulic Cylinder Brand: Original • Hydraulic Pump Brand: Original • Hydraulic Valve Brand: Original MITSUBISHI . Engine Brand: 114KW • Power: • Machinery Test Report: Provided • Video Outgoing-inspection: Provided

 Core Components: Pressure Vessel, Motor, Other, Bearing, Gear, Pump, Gearbox, Engine, PLC

Year: 2019Working Hours: 0-2000