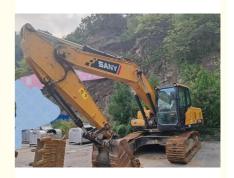

# Affordable Second Hand SANY215H Excavator with MITSUBISHI Engine and 21T Operating Weight

#### **Basic Information**

Place of Origin: Japan

• Price: \$26,000.00/units 1-4 units



### **Product Specification**

Showroom Location: None · Operating Weight: 21T 0.93m<sup>3</sup> . Bucket Capacity: · Machine Weight: 21000 KG Hydraulic Cylinder Brand: Original • Hydraulic Pump Brand: Original • Hydraulic Valve Brand: Original MITSUBISHI . Engine Brand: 114KW • Power: • Machinery Test Report: Provided • Video Outgoing-inspection: Provided

 Core Components: Pressure Vessel, Motor, Other, Bearing, Gear, Pump, Gearbox, Engine, PLC

Year: 2019Working Hours: 0-2000



### More Images





















#### **CONTACT SUPPLIER**

If you would like to learn more about product details, please send me an inquiry for different models, specifications, and prices. I will immediately provide you with a product catalog, or provide you with a video on-site to tell you about the use of the product and more detailed information

### Product details

If you would like to learn more about product details, please send me an inquiry for different models, specifications, and prices. I will immediately provide you with a product catalog, or provide you with a video onsite to tell you about the use of the product and more detailed information



### **Company Introduction**

Shanghai Hehuang Construction Machinery Co., Ltd., since its establishment on January 15, 2013