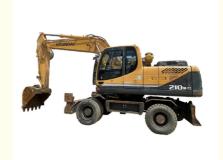

# Hyundai 210 Excavator 2019 Model with Operating Weight 20560kg in High Demand

#### **Product Specification**

Showroom Location: None · Operating Weight: 20560kg 0.92M<sup>3</sup> . Bucket Capacity: • Machine Weight: 21000 KG Hydraulic Cylinder Brand: Original • Hydraulic Pump Brand: Original • Hydraulic Valve Brand: Original Cummins . Engine Brand: • Power: 124kw • Machinery Test Report: Provided • Video Outgoing-inspection: Provided

 Core Components: Pressure Vessel, Motor, Other, Bearing, Gear, Pump, Gearbox, Engine, PLC

Year: 2019Working Hours: 0-2000