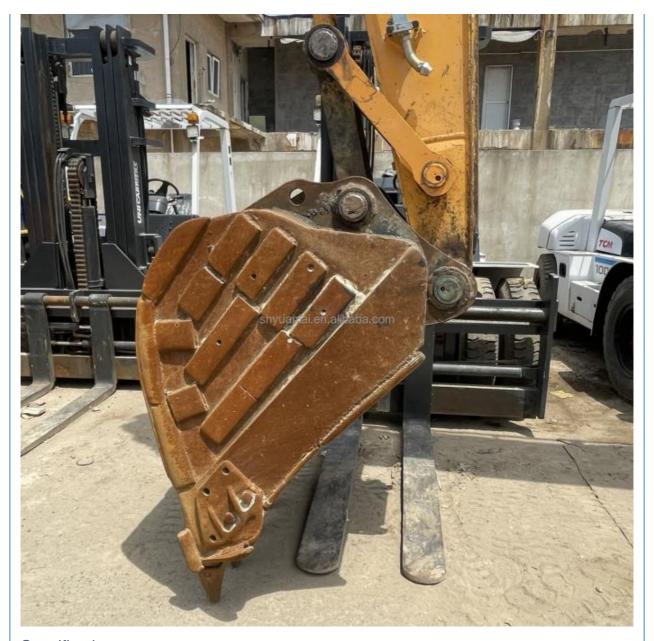

#### **Product Specification**

Showroom Location: None · Operating Weight: 20560kg 0.92M<sup>3</sup> . Bucket Capacity: • Machine Weight: 21000 KG Hydraulic Cylinder Brand: Original • Hydraulic Pump Brand: Original • Hydraulic Valve Brand: Original Cummins . Engine Brand: • Power: 124kw • Machinery Test Report: Provided • Video Outgoing-inspection: Provided

 Core Components: Pressure Vessel, Motor, Other, Bearing, Gear, Pump, Gearbox, Engine, PLC

Year: 2019Working Hours: 0-2000