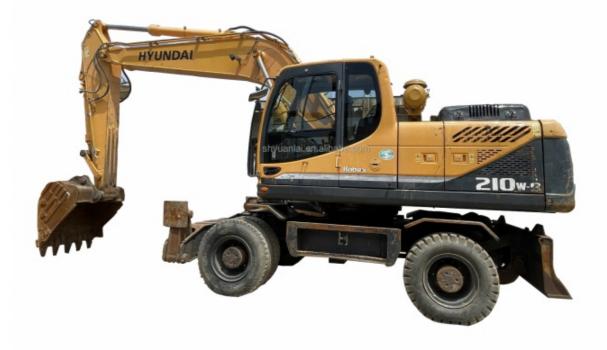

# Hyundai 210 Excavator 2019 Model with Operating Weight 20560kg in High Demand

#### **Product Specification**

Showroom Location: None · Operating Weight: 20560kg 0.92M<sup>3</sup> . Bucket Capacity: • Machine Weight: 21000 KG Hydraulic Cylinder Brand: Original • Hydraulic Pump Brand: Original • Hydraulic Valve Brand: Original Cummins . Engine Brand: • Power: 124kw • Machinery Test Report: Provided • Video Outgoing-inspection: Provided

 Core Components: Pressure Vessel, Motor, Other, Bearing, Gear, Pump, Gearbox, Engine, PLC

Year: 2019Working Hours: 0-2000