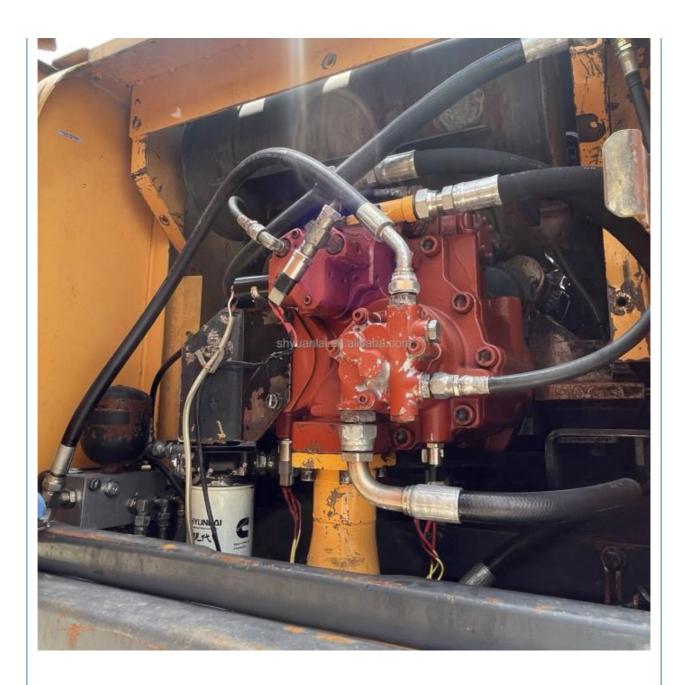

#### **Product Specification**

Showroom Location: None · Operating Weight: 20560kg 0.92M<sup>3</sup> . Bucket Capacity: • Machine Weight: 21000 KG Hydraulic Cylinder Brand: Original • Hydraulic Pump Brand: Original • Hydraulic Valve Brand: Original Cummins . Engine Brand: • Power: 124kw • Machinery Test Report: Provided • Video Outgoing-inspection: Provided

 Core Components: Pressure Vessel, Motor, Other, Bearing, Gear, Pump, Gearbox, Engine, PLC

Year: 2019Working Hours: 0-2000