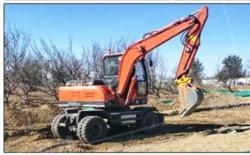

#### **Product Specification**

Showroom Location: None · Operating Weight: 20560kg 0.92M<sup>3</sup> . Bucket Capacity: • Machine Weight: 21000 KG Hydraulic Cylinder Brand: Original • Hydraulic Pump Brand: Original • Hydraulic Valve Brand: Original Cummins . Engine Brand: • Power: 124kw • Machinery Test Report: Provided • Video Outgoing-inspection: Provided

 Core Components: Pressure Vessel, Motor, Other, Bearing, Gear, Pump, Gearbox, Engine, PLC

Year: 2019Working Hours: 0-2000