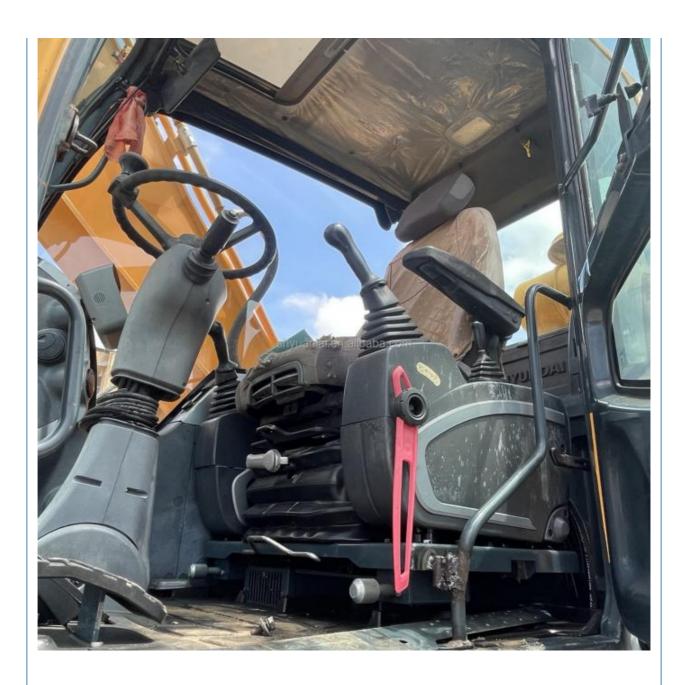

#### **Product Specification**

Showroom Location: None · Operating Weight: 20560kg 0.92M<sup>3</sup> . Bucket Capacity: • Machine Weight: 21000 KG Hydraulic Cylinder Brand: Original • Hydraulic Pump Brand: Original • Hydraulic Valve Brand: Original Cummins . Engine Brand: • Power: 124kw • Machinery Test Report: Provided • Video Outgoing-inspection: Provided

 Core Components: Pressure Vessel, Motor, Other, Bearing, Gear, Pump, Gearbox, Engine, PLC

Year: 2019Working Hours: 0-2000