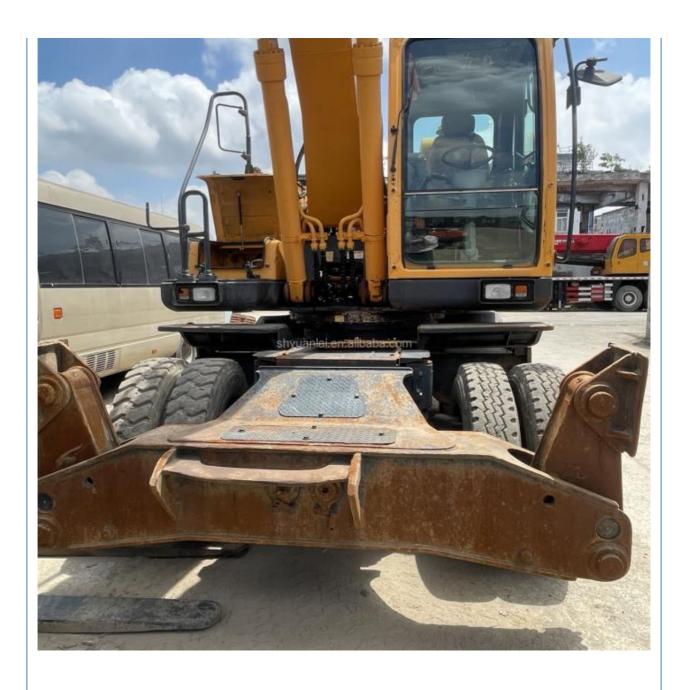

#### **Product Specification**

Showroom Location: None · Operating Weight: 20560kg 0.92M<sup>3</sup> . Bucket Capacity: • Machine Weight: 21000 KG Hydraulic Cylinder Brand: Original • Hydraulic Pump Brand: Original • Hydraulic Valve Brand: Original Cummins . Engine Brand: • Power: 124kw • Machinery Test Report: Provided • Video Outgoing-inspection: Provided