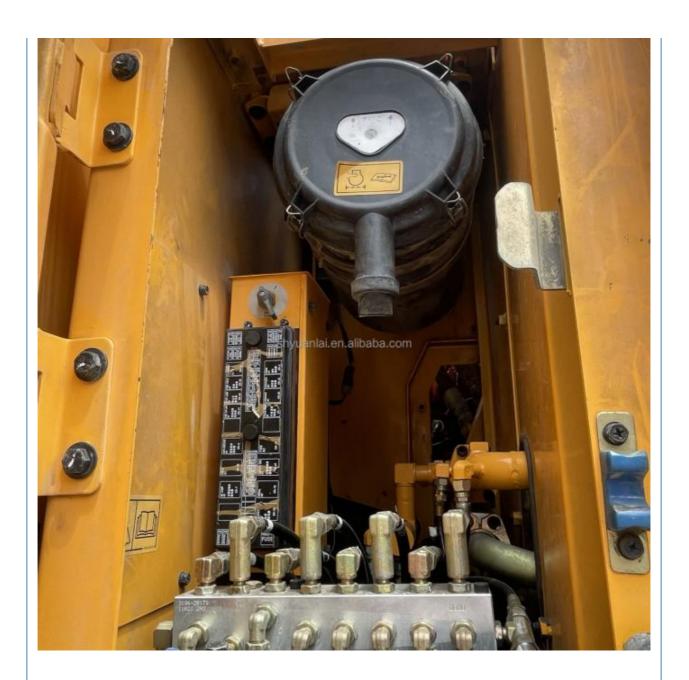

#### **Product Specification**

Showroom Location: None · Operating Weight: 20560kg 0.92M<sup>3</sup> . Bucket Capacity: • Machine Weight: 21000 KG Hydraulic Cylinder Brand: Original • Hydraulic Pump Brand: Original • Hydraulic Valve Brand: Original Cummins . Engine Brand: • Power: 124kw • Machinery Test Report: Provided • Video Outgoing-inspection: Provided