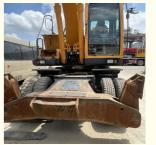

#### **Product Specification**

Showroom Location: None · Operating Weight: 20560kg 0.92M<sup>3</sup> . Bucket Capacity: • Machine Weight: 21000 KG Hydraulic Cylinder Brand: Original • Hydraulic Pump Brand: Original • Hydraulic Valve Brand: Original Cummins . Engine Brand: • Power: 124kw • Machinery Test Report: Provided • Video Outgoing-inspection: Provided

 Core Components: Pressure Vessel, Motor, Other, Bearing, Gear, Pump, Gearbox, Engine, PLC

Year: 2019Working Hours: 0-2000