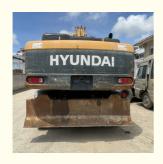

# Hyundai 210 Excavator 2019 Model with Operating Weight 20560kg in High Demand

#### **Product Specification**

Showroom Location: None · Operating Weight: 20560kg 0.92M<sup>3</sup> . Bucket Capacity: • Machine Weight: 21000 KG Hydraulic Cylinder Brand: Original • Hydraulic Pump Brand: Original • Hydraulic Valve Brand: Original Cummins . Engine Brand: • Power: 124kw • Machinery Test Report: Provided • Video Outgoing-inspection: Provided