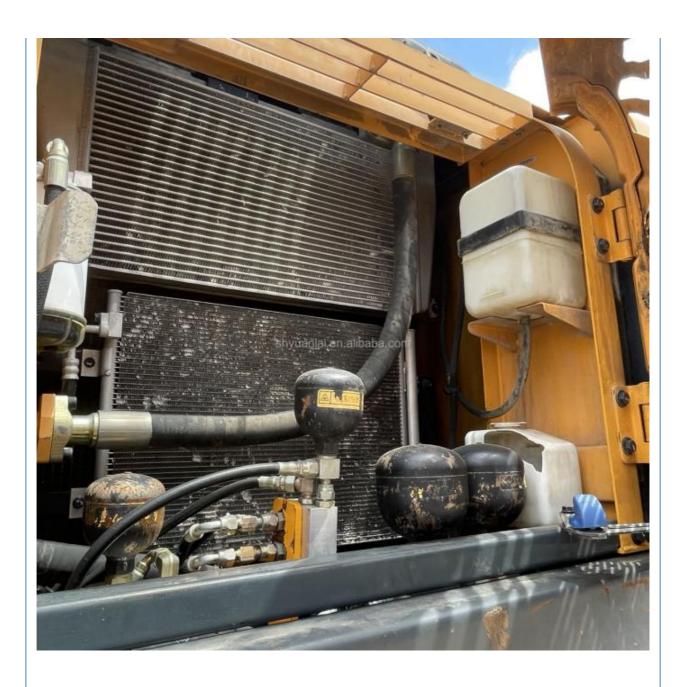

#### **Product Specification**

Showroom Location: None · Operating Weight: 20560kg 0.92M<sup>3</sup> . Bucket Capacity: • Machine Weight: 21000 KG Hydraulic Cylinder Brand: Original • Hydraulic Pump Brand: Original • Hydraulic Valve Brand: Original Cummins . Engine Brand: • Power: 124kw • Machinery Test Report: Provided • Video Outgoing-inspection: Provided