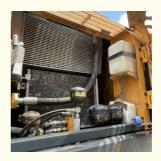

#### **Product Specification**

Showroom Location: None · Operating Weight: 20560kg 0.92M<sup>3</sup> . Bucket Capacity: • Machine Weight: 21000 KG Hydraulic Cylinder Brand: Original • Hydraulic Pump Brand: Original • Hydraulic Valve Brand: Original Cummins . Engine Brand: • Power: 124kw • Machinery Test Report: Provided • Video Outgoing-inspection: Provided

 Core Components: Pressure Vessel, Motor, Other, Bearing, Gear, Pump, Gearbox, Engine, PLC

Year: 2019Working Hours: 0-2000