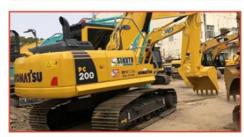

# Hyundai 210 Excavator 2019 Model with Operating Weight 20560kg in High Demand

#### **Product Specification**

Showroom Location: None · Operating Weight: 20560kg 0.92M<sup>3</sup> . Bucket Capacity: • Machine Weight: 21000 KG Hydraulic Cylinder Brand: Original • Hydraulic Pump Brand: Original • Hydraulic Valve Brand: Original Cummins . Engine Brand: • Power: 124kw • Machinery Test Report: Provided • Video Outgoing-inspection: Provided

 Core Components: Pressure Vessel, Motor, Other, Bearing, Gear, Pump, Gearbox, Engine, PLC

Year: 2019Working Hours: 0-2000