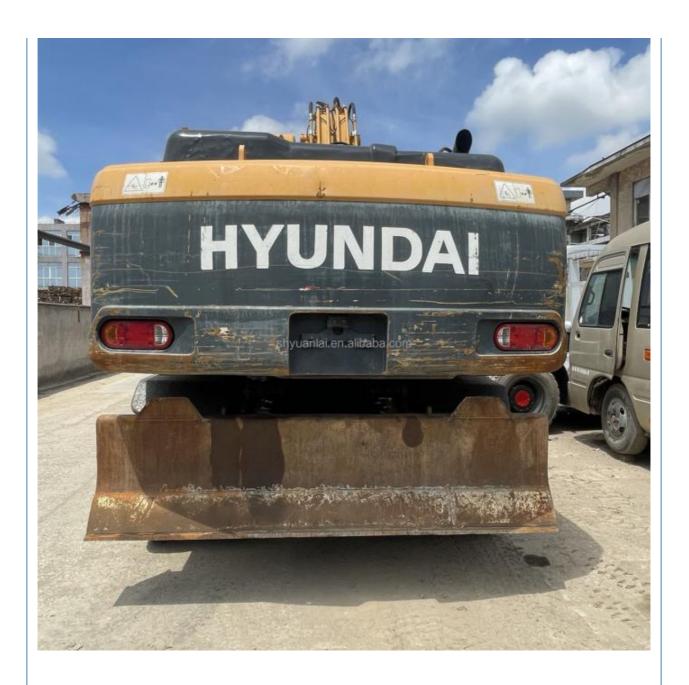

#### **Product Specification**

Showroom Location: None · Operating Weight: 20560kg 0.92M<sup>3</sup> . Bucket Capacity: • Machine Weight: 21000 KG Hydraulic Cylinder Brand: Original • Hydraulic Pump Brand: Original • Hydraulic Valve Brand: Original Cummins . Engine Brand: • Power: 124kw • Machinery Test Report: Provided • Video Outgoing-inspection: Provided

 Core Components: Pressure Vessel, Motor, Other, Bearing, Gear, Pump, Gearbox, Engine, PLC

Year: 2019Working Hours: 0-2000