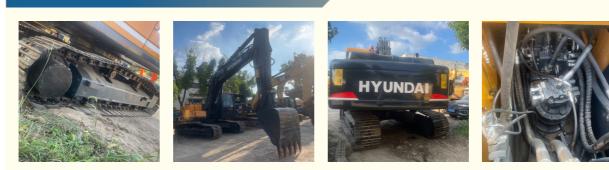

# Korea Original Hyundai220 R220-9 220-9S 22 Ton Digger Used Excavator Digger 2018



# **Our Product Introduction**

- Operating Weight:
- Bucket Capacity:
- Machine Weight:
- Hydraulic Cylinder Brand: Origin
- Hydraulic Pump Brand: Origin • Hydraulic Valve Brand: Origin
- . Engine Brand:
- Power:
- 112kw • Machinery Test Report: Provided
- Video Outgoing-inspection: Provided
- Core Components: Pressure Vessel, Motor, Other, Bearing, Gear, Pump, Gearbox, Engine, PLC • Year: 2018 Working Hours: 0-2000

22570kg

22000 KG

Cummins

1.5M<sup>3</sup>



### More Images



## **Product Description**















Specification

Packing & Delivery





To better ensure the safety of your goods, professional, environmentally friendly, convenient and efficient packaging services will be provided.

# Company Profile





Semi-Automatic PET Bottle Blowing Machine Bottle Making Machine Bottle Moulding Machine

PET Bottle Making Machine is suitable for producing PET plastic containers and bottles in all shapes.

### FAQ

Semi-Automatic PET Bottle Blowing Machine Bottle Making Machine Bottle Moulding Machine

PET Bottle Making Machine is suitable for producing PET plastic containers and bottles in all shapes.



### CONTACT SUPPLIER

If you would like to learn more about product details, please  $\cdot\, {\rm send}$ 

me an inquiry for different models, specifica