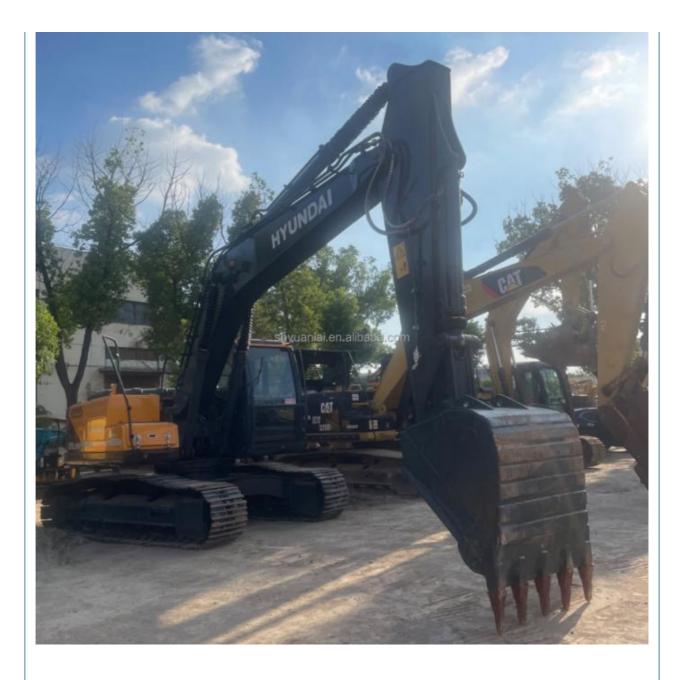

# Korea Original Hyundai220 R220-9 220-9S 22 Ton Digger Used Excavator Digger 2018

# **Our Product Introduction**

- Operating Weight:
- Bucket Capacity:
- Machine Weight:
- Hydraulic Cylinder Brand: Origin
- Hydraulic Pump Brand: Origin • Hydraulic Valve Brand: Origin
- . Engine Brand:
- Power:
- 112kw • Machinery Test Report: Provided
- Video Outgoing-inspection: Provided
- Core Components: Pressure Vessel, Motor, Other, Bearing, Gear, Pump, Gearbox, Engine, PLC • Year: 2018 Working Hours: 0-2000

22570kg

22000 KG

Cummins

1.5M<sup>3</sup>