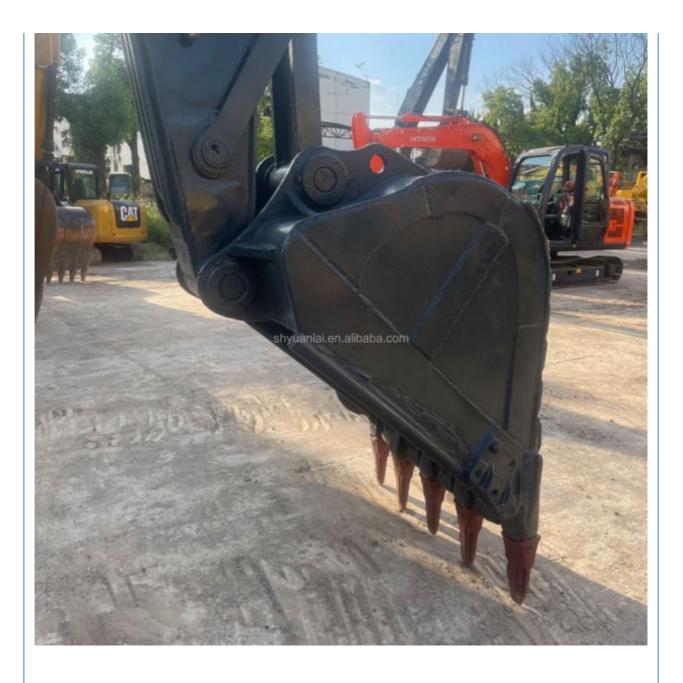

# **Our Product Introduction**

- Operating Weight:
- Bucket Capacity:
- Machine Weight:
- Hydraulic Cylinder Brand: Origin
- Hydraulic Pump Brand: Origin • Hydraulic Valve Brand: Origin
- . Engine Brand:
- Power:
- 112kw • Machinery Test Report: Provided
- Video Outgoing-inspection: Provided
- Core Components: Pressure Vessel, Motor, Other, Bearing, Gear, Pump, Gearbox, Engine, PLC • Year: 2018 Working Hours: 0-2000

22570kg

22000 KG

Cummins

1.5M<sup>3</sup>