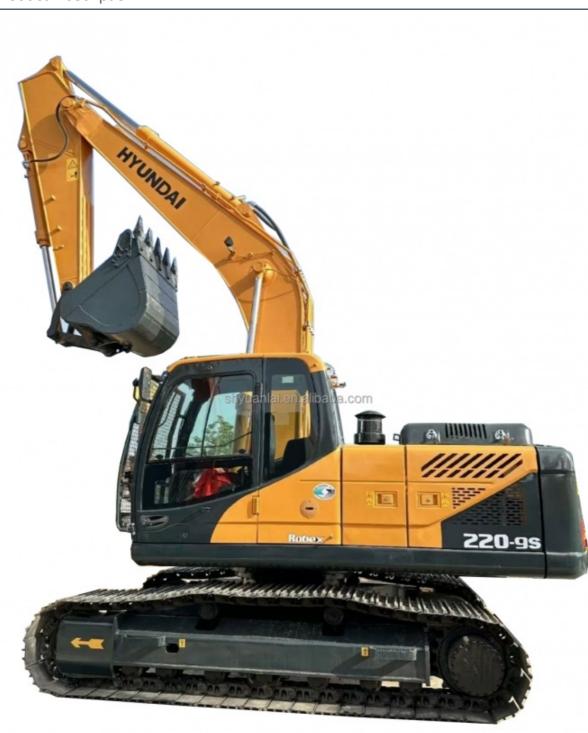

# Korea Original Hyundai220 R220-9 220-9S 22 Ton Digger Used Excavator Digger 2018

# **Our Product Introduction**

- Operating Weight:
- Bucket Capacity:
- Machine Weight:
- Hydraulic Cylinder Brand: Origin
- Hydraulic Pump Brand: Origin • Hydraulic Valve Brand: Origin
- . Engine Brand:
- Power:
- 112kw • Machinery Test Report: Provided
- Video Outgoing-inspection: Provided
- Core Components: Pressure Vessel, Motor, Other, Bearing, Gear, Pump, Gearbox, Engine, PLC • Year: 2018 Working Hours: 0-2000

22570kg

22000 KG

Cummins

1.5M<sup>3</sup>