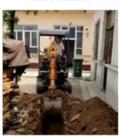

# Korea Original Hyundai220 R220-9 220-9S 22 Ton Digger Used Excavator Digger 2018

# **Our Product Introduction**

- Operating Weight:
- Bucket Capacity:
- Machine Weight:
- Hydraulic Cylinder Brand: Origin
- Hydraulic Pump Brand: Origin • Hydraulic Valve Brand: Origin
- . Engine Brand:
- Power:
- 112kw • Machinery Test Report: Provided
- Video Outgoing-inspection: Provided
- Core Components: Pressure Vessel, Motor, Other, Bearing, Gear, Pump, Gearbox, Engine, PLC • Year: 2018 Working Hours: 0-2000

22570kg

22000 KG

Cummins

1.5M<sup>3</sup>