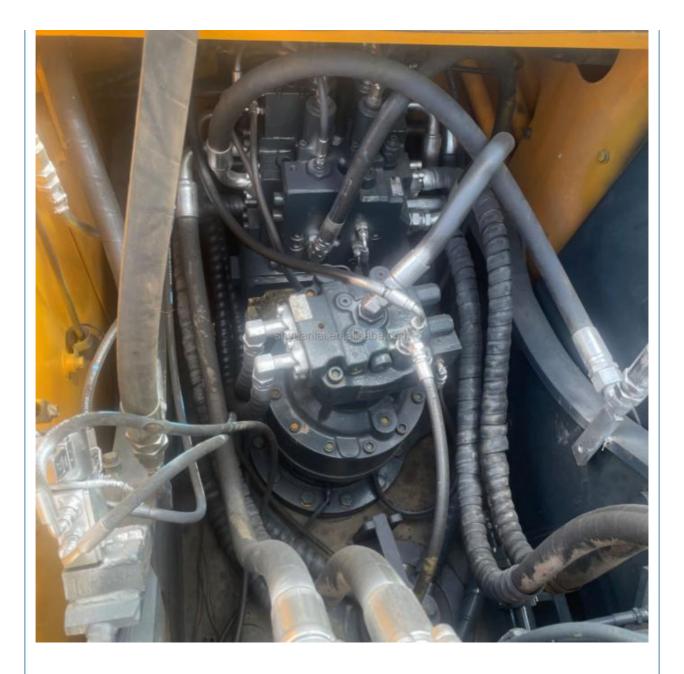

# **Our Product Introduction**

- Operating Weight:
- Bucket Capacity:
- Machine Weight:
- Hydraulic Cylinder Brand: Origin
- Hydraulic Pump Brand: Origin • Hydraulic Valve Brand: Origin
- . Engine Brand:
- Power:
- 112kw • Machinery Test Report: Provided
- Video Outgoing-inspection: Provided
- Core Components: Pressure Vessel, Motor, Other, Bearing, Gear, Pump, Gearbox, Engine, PLC • Year: 2018 Working Hours: 0-2000

22570kg

22000 KG

Cummins

1.5M<sup>3</sup>