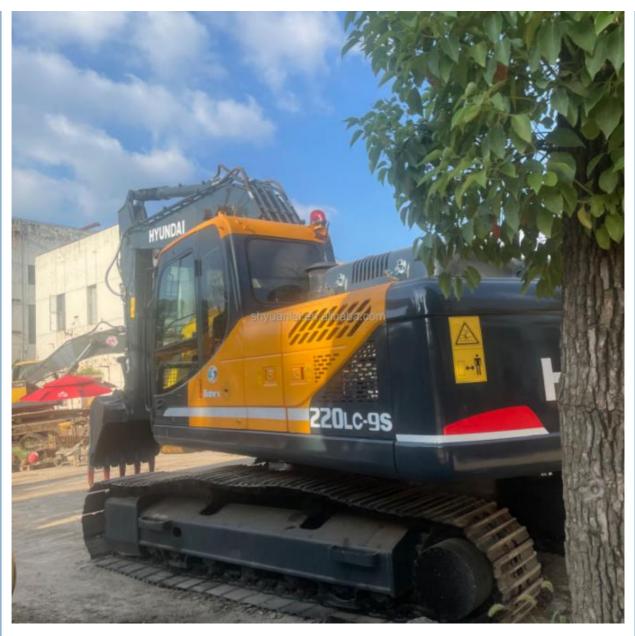

# Korea Original Hyundai220 R220-9 220-9S 22 Ton Digger Used Excavator Digger 2018

# **Our Product Introduction**

- Operating Weight:
- Bucket Capacity:
- Machine Weight:
- Hydraulic Cylinder Brand: Origin
- Hydraulic Pump Brand: Origin • Hydraulic Valve Brand: Origin
- . Engine Brand:
- Power:
- 112kw • Machinery Test Report: Provided
- Video Outgoing-inspection: Provided
- Core Components: Pressure Vessel, Motor, Other, Bearing, Gear, Pump, Gearbox, Engine, PLC • Year: 2018 Working Hours: 0-2000

22570kg

22000 KG

Cummins

1.5M<sup>3</sup>