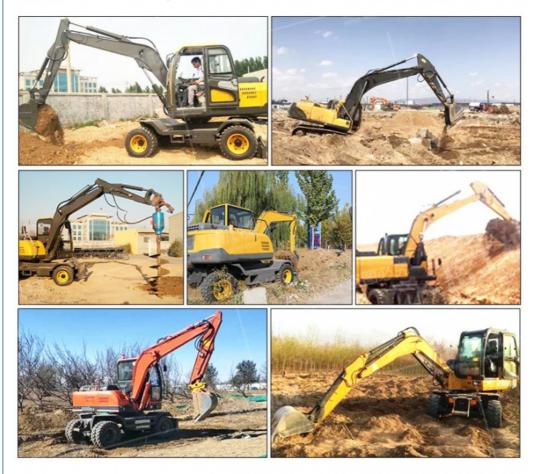

# Application scenarios

Digging a trench in the orchard

Crushing and demolition

House construction

Urban construction

**Rural transformation** 

Wasteland cultivation of grass

Grab handling

**Rotary drill pits** 

Vineyard excavation Landscape construction

Mountain forest reclamation

**Road construction** 

**10** Shanghai Hehuang Construction Machinery Co., Ltd.

3539A Jingdong Road, Minhang District, Shanghai