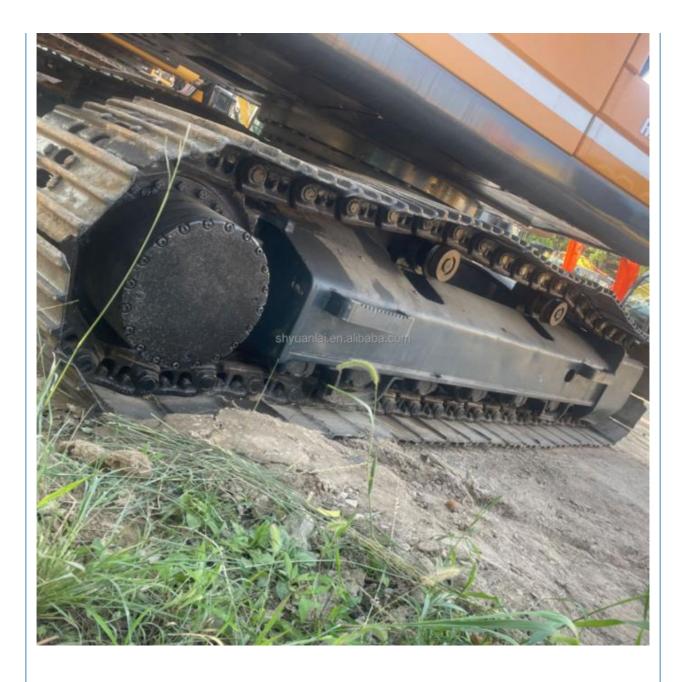

# **Our Product Introduction**

- Operating Weight:
- Bucket Capacity:
- Machine Weight:
- Hydraulic Cylinder Brand: Origin
- Hydraulic Pump Brand: Origin • Hydraulic Valve Brand: Origin
- . Engine Brand:
- Power:
- 112kw • Machinery Test Report: Provided
- Video Outgoing-inspection: Provided
- Core Components: Pressure Vessel, Motor, Other, Bearing, Gear, Pump, Gearbox, Engine, PLC • Year: 2018 Working Hours: 0-2000

22570kg

22000 KG

Cummins

1.5M<sup>3</sup>