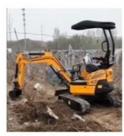

# Korea Original Hyundai220 R220-9 220-9S 22 Ton Digger Used Excavator Digger 2018

# **Our Product Introduction**

- Operating Weight:
- Bucket Capacity:
- Machine Weight:
- Hydraulic Cylinder Brand: Origin
- Hydraulic Pump Brand: Origin • Hydraulic Valve Brand: Origin
- . Engine Brand:
- Power:
- 112kw • Machinery Test Report: Provided
- Video Outgoing-inspection: Provided
- Core Components: Pressure Vessel, Motor, Other, Bearing, Gear, Pump, Gearbox, Engine, PLC • Year: 2018 Working Hours: 0-2000

22570kg

22000 KG

Cummins

1.5M<sup>3</sup>