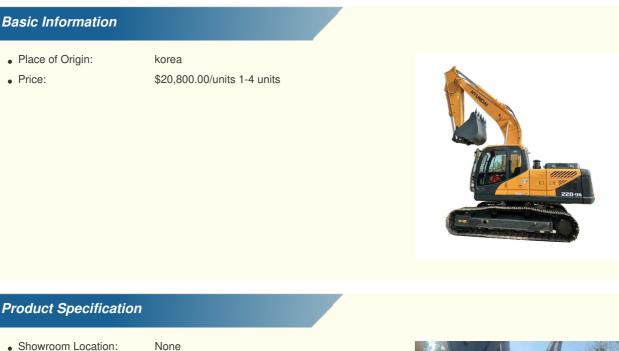

# Korea Original Hyundai220 R220-9 220-9S 22 Ton Digger Used Excavator Digger 2018

# **Our Product Introduction**

- Operating Weight:
- Bucket Capacity:
- Machine Weight:
- Hydraulic Cylinder Brand: Origin
- Hydraulic Pump Brand: Origin • Hydraulic Valve Brand: Origin
- . Engine Brand:
- Power:
- 112kw • Machinery Test Report: Provided
- Video Outgoing-inspection: Provided
- Core Components: Pressure Vessel, Motor, Other, Bearing, Gear, Pump, Gearbox, Engine, PLC • Year: 2018 Working Hours: 0-2000

22570kg

22000 KG

Cummins

1.5M<sup>3</sup>