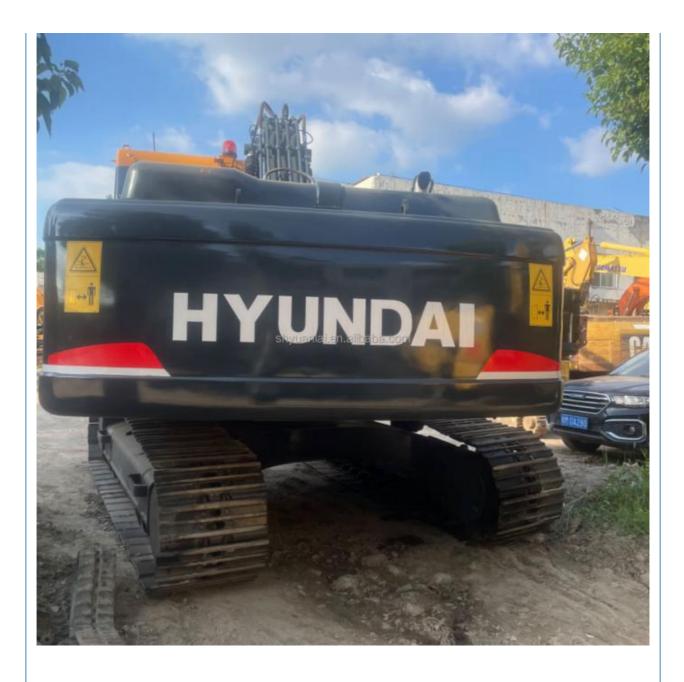

# Korea Original Hyundai220 R220-9 220-9S 22 Ton Digger Used Excavator Digger 2018

# **Our Product Introduction**

- Operating Weight:
- Bucket Capacity:
- Machine Weight:
- Hydraulic Cylinder Brand: Origin
- Hydraulic Pump Brand: Origin • Hydraulic Valve Brand: Origin
- . Engine Brand:
- Power:
- 112kw • Machinery Test Report: Provided
- Video Outgoing-inspection: Provided
- Core Components: Pressure Vessel, Motor, Other, Bearing, Gear, Pump, Gearbox, Engine, PLC • Year: 2018 Working Hours: 0-2000

22570kg

22000 KG

Cummins

1.5M<sup>3</sup>