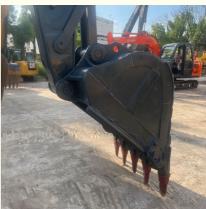

# Korea Original Hyundai220 R220-9 220-9S 22 Ton Digger Used Excavator Digger 2018



# **Our Product Introduction**

- Operating Weight:
- Bucket Capacity:
- Machine Weight:
- Hydraulic Cylinder Brand: Origin
- Hydraulic Pump Brand: Origin • Hydraulic Valve Brand: Origin
- . Engine Brand:
- Power:
- 112kw • Machinery Test Report: Provided
- Video Outgoing-inspection: Provided
- Core Components: Pressure Vessel, Motor, Other, Bearing, Gear, Pump, Gearbox, Engine, PLC • Year: 2018 Working Hours: 0-2000

22570kg

22000 KG

Cummins

1.5M<sup>3</sup>



### More Images



## **Product Description**















Specification

Packing & Delivery





To better ensure the safety of your goods, professional, environmentally friendly, convenient and efficient packaging services will be provided.

# Company Profile





Semi-Automatic PET Bottle Blowing Machine Bottle Making Machine Bottle Moulding Machine

PET Bottle Making Machine is suitable for producing PET plastic containers and bottles in all shapes.

### FAQ

Semi-Automatic PET Bottle Blowing Machine Bottle Making Machine Bottle Moulding Machine

PET Bottle Making Machine is suitable for producing PET plastic containers and bottles in all shapes.



### CONTACT SUPPLIER

If you would like to learn more about product details, please  $\cdot\, {\rm send}$ 

me an inquiry for differen