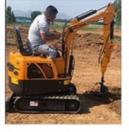

## **Product Specification**

- Showroom Location:
- Operating Weight:
- Bucket Capacity:
- Machine Weight:
- Hydraulic Cylinder Brand: Original
- Hydraulic Pump Brand: Original Original
- Hydraulic Valve Brand:
- Engine Brand:
- Power: 11KW
- Provided • Machinery Test Report:
- Video Outgoing-inspection: Provided Core Components: Pressure Vessel, Motor, Other, Bearing,
- Year:
- Working Hours:

#### More Images

Gear, Pump, Gearbox, Engine, PLC