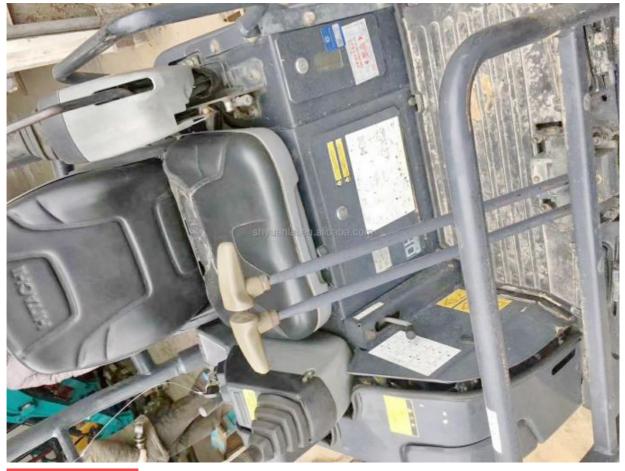

Delivery Time:
- Payment Terms:
- Supply Ability:
- \$9,800.00/units 1-4 units 7days L/C, D/A, D/P, T/T

Japan

Hitachi

ZX17

None

1850

0.05m<sup>3</sup>

2000 KG

Yanma

2019

0-2000

FQC2417101

150 units per month

## **Product Specification**

- Showroom Location:
- Operating Weight:
- Bucket Capacity:
- Machine Weight:
- Hydraulic Cylinder Brand: Original
- Hydraulic Pump Brand: Original Original
- Hydraulic Valve Brand:
- Engine Brand:
- Power: 11KW
- Provided • Machinery Test Report:
- Video Outgoing-inspection: Provided Core Components: Pressure Vessel, Motor, Other, Bearing,
- Year:
- Working Hours:



#### More Images



Gear, Pump, Gearbox, Engine, PLC

# Product Description



**Our Product Introduction** 

for more products please visit us on used-excavator-machine.com





#### CONTACT SUPPLIER

If you would like to learn more about product details, please · send me an inquiry for different models, specifications, and prices. I will immediately provide you with a product catalog, or provide you with a video on-site to tell you about the use of the product and more detailed information

#### Product details

If you would like to learn more about product details, please send me an inquiry for different models, specifications, and prices. I will immediately provide you with a product catalog, or provide you with a video onsite to tell you about the use of the product and more detailed information



## **Company Introduction**

Shanghai Hehuang Construction Machinery Co., Ltd., since its establishment on January 15, 2013, after 10 years of development, now ha