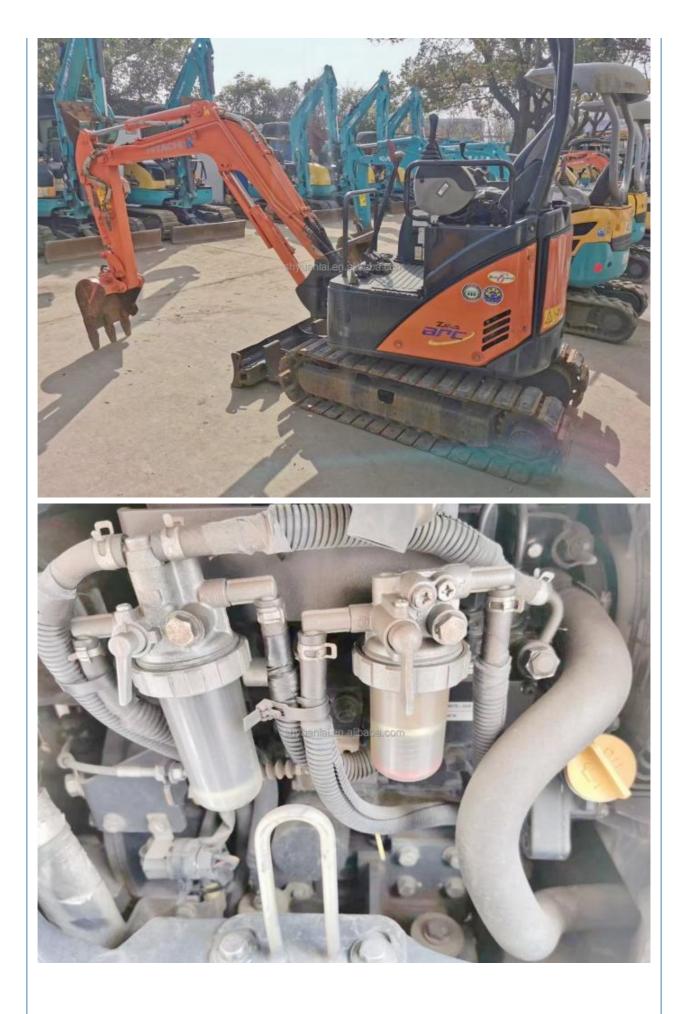

## **Product Specification**

- Showroom Location:
- Operating Weight:
- Bucket Capacity:
- Machine Weight:
- Hydraulic Cylinder Brand: Original
- Hydraulic Pump Brand: Original Original
- Hydraulic Valve Brand:
- Engine Brand:
- Power: 11KW
- Provided • Machinery Test Report:
- Video Outgoing-inspection: Provided Core Components: Pressure Vessel, Motor, Other, Bearing,
- Year:
- Working Hours:

#### More Images

Gear, Pump, Gearbox, Engine, PLC