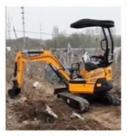

## **Product Specification**

- Showroom Location:
- Operating Weight:
- Bucket Capacity:
- Machine Weight:
- Hydraulic Cylinder Brand: Original
- Hydraulic Pump Brand: Original Original
- Hydraulic Valve Brand:
- Engine Brand:
- Power: 11KW
- Provided • Machinery Test Report:
- Video Outgoing-inspection: Provided Core Components: Pressure Vessel, Motor, Other, Bearing,
- Year:
- Working Hours:

#### More Images

Gear, Pump, Gearbox, Engine, PLC