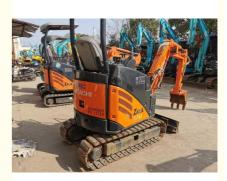

## **Product Specification**

- Showroom Location:
- Operating Weight:
- Bucket Capacity:
- Machine Weight:
- Hydraulic Cylinder Brand: Original
- Hydraulic Pump Brand: Original Original
- Hydraulic Valve Brand:
- Engine Brand:
- Power: 11KW
- Provided • Machinery Test Report:
- Video Outgoing-inspection: Provided Core Components: Pressure Vessel, Motor, Other, Bearing,
- Year:
- Working Hours:

#### More Images

Gear, Pump, Gearbox, Engine, PLC