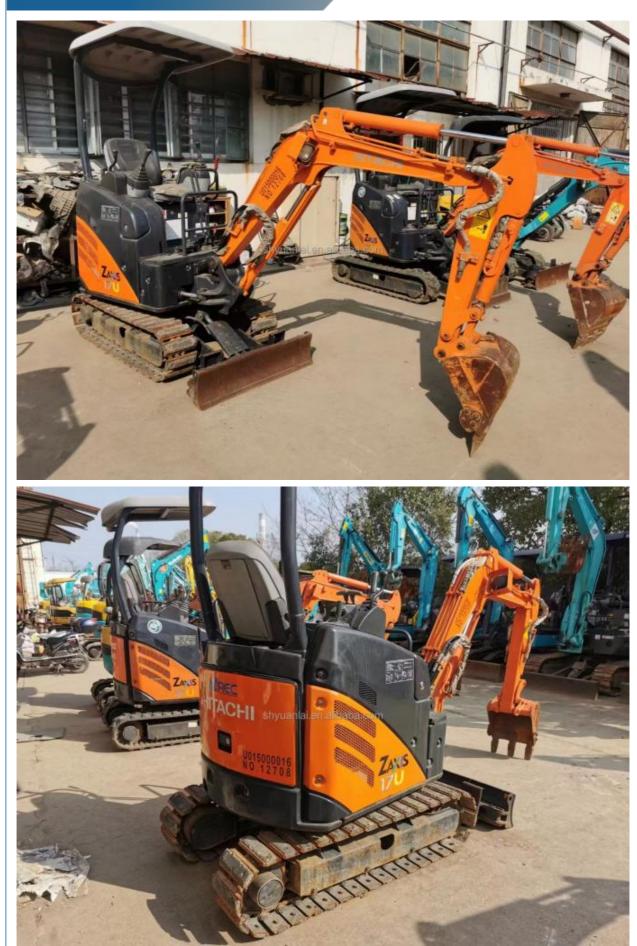

## **Product Specification**

- Showroom Location:
- Operating Weight:
- Bucket Capacity:
- Machine Weight:
- Hydraulic Cylinder Brand: Original
- Hydraulic Pump Brand: Original Original
- Hydraulic Valve Brand:
- Engine Brand:
- Power: 11KW
- Provided • Machinery Test Report:
- Video Outgoing-inspection: Provided Core Components: Pressure Vessel, Motor, Other, Bearing,
- Year:
- Working Hours:

#### More Images

Gear, Pump, Gearbox, Engine, PLC