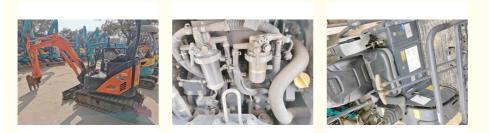

## **Product Specification**

- Showroom Location:
- Operating Weight:
- Bucket Capacity:
- Machine Weight:
- Hydraulic Cylinder Brand: Original
- Hydraulic Pump Brand: Original Original
- Hydraulic Valve Brand:
- Engine Brand:
- Power: 11KW
- Provided • Machinery Test Report:
- Video Outgoing-inspection: Provided Core Components: Pressure Vessel, Motor, Other, Bearing,
- Year:
- Working Hours:

#### More Images

Gear, Pump, Gearbox, Engine, PLC