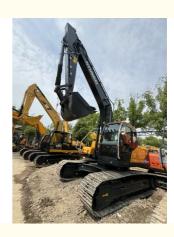

## 2022 Second Hyundai 225 Excavator Intelligent Control System And 1.05m3 Bucket Capacity

## **Product Specification**

• Showroom Location: None • Operating Weight: 22,570 1.05m<sup>3</sup> Bucket Capacity: • Machine Weight: 22000 KG • Hydraulic Cylinder Brand: Original • Hydraulic Pump Brand: Original • Hydraulic Valve Brand: Original Cummins . Engine Brand: • Power: 112 • Machinery Test Report: Provided • Video Outgoing-inspection: Provided Core Components: Pressure Vessel, Motor, Other, Bearing, Gear, Pump, Gearbox, Engine, PLC • Year: 2022