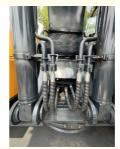

## **Product Specification**

• Showroom Location: None • Operating Weight: 22,570 1.05m<sup>3</sup> Bucket Capacity: • Machine Weight: 22000 KG • Hydraulic Cylinder Brand: Original • Hydraulic Pump Brand: Original • Hydraulic Valve Brand: Original Cummins . Engine Brand: • Power: 112 • Machinery Test Report: Provided • Video Outgoing-inspection: Provided Core Components: Pressure Vessel, Motor, Other, Bearing, Gear, Pump, Gearbox, Engine, PLC • Year: 2022