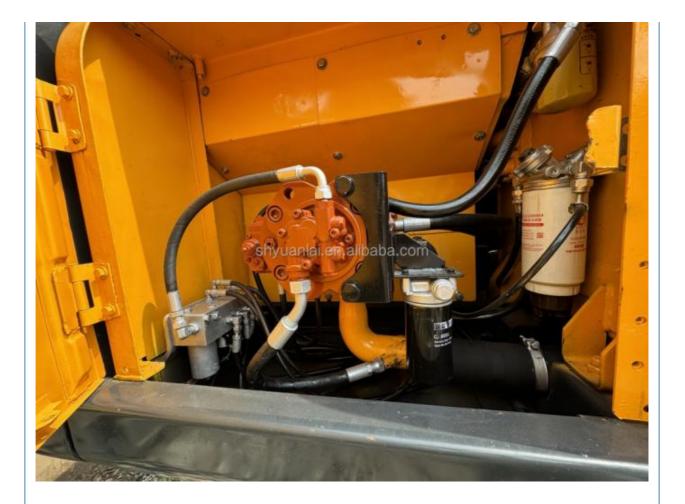

## **Product Specification**

• Showroom Location: None • Operating Weight: 22,570 1.05m<sup>3</sup> Bucket Capacity: • Machine Weight: 22000 KG • Hydraulic Cylinder Brand: Original • Hydraulic Pump Brand: Original • Hydraulic Valve Brand: Original Cummins . Engine Brand: • Power: 112 • Machinery Test Report: Provided • Video Outgoing-inspection: Provided Core Components: Pressure Vessel, Motor, Other, Bearing, Gear, Pump, Gearbox, Engine, PLC • Year: 2022