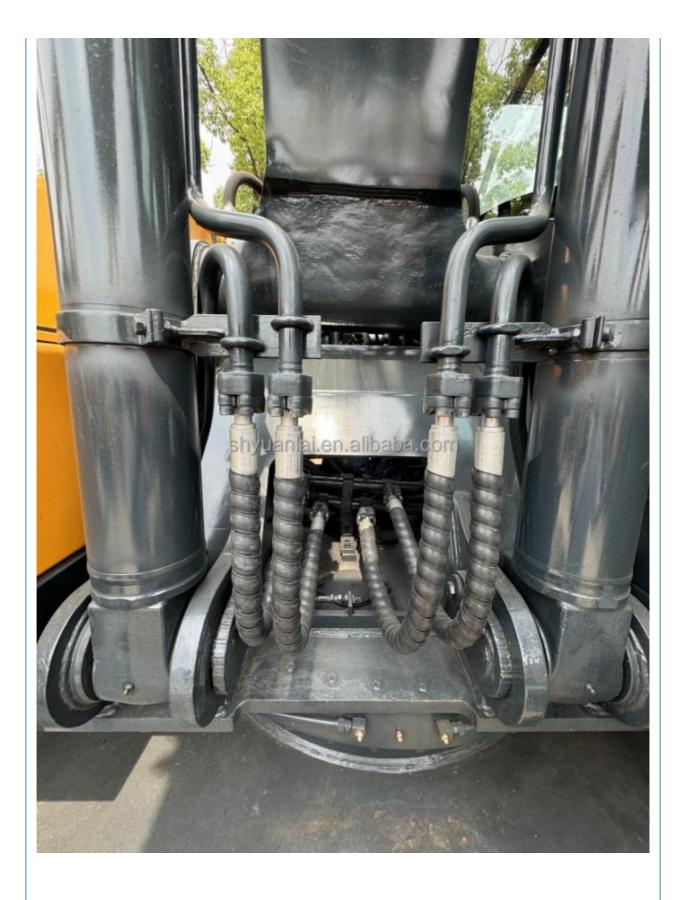

## **Product Specification**

• Showroom Location: None • Operating Weight: 22,570 1.05m<sup>3</sup> Bucket Capacity: • Machine Weight: 22000 KG • Hydraulic Cylinder Brand: Original • Hydraulic Pump Brand: Original • Hydraulic Valve Brand: Original Cummins . Engine Brand: • Power: 112 • Machinery Test Report: Provided • Video Outgoing-inspection: Provided Core Components: Pressure Vessel, Motor, Other, Bearing, Gear, Pump, Gearbox, Engine, PLC • Year: 2022