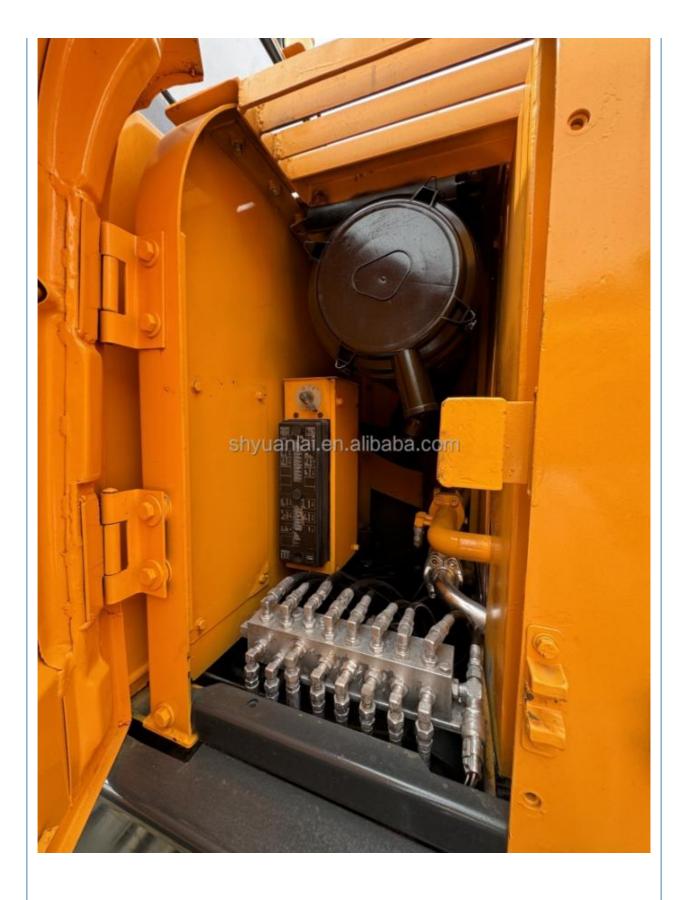

## **Product Specification**

• Showroom Location: None • Operating Weight: 22,570 1.05m<sup>3</sup> Bucket Capacity: • Machine Weight: 22000 KG • Hydraulic Cylinder Brand: Original • Hydraulic Pump Brand: Original • Hydraulic Valve Brand: Original Cummins . Engine Brand: • Power: 112 • Machinery Test Report: Provided • Video Outgoing-inspection: Provided Core Components: Pressure Vessel, Motor, Other, Bearing, Gear, Pump, Gearbox, Engine, PLC • Year: 2022