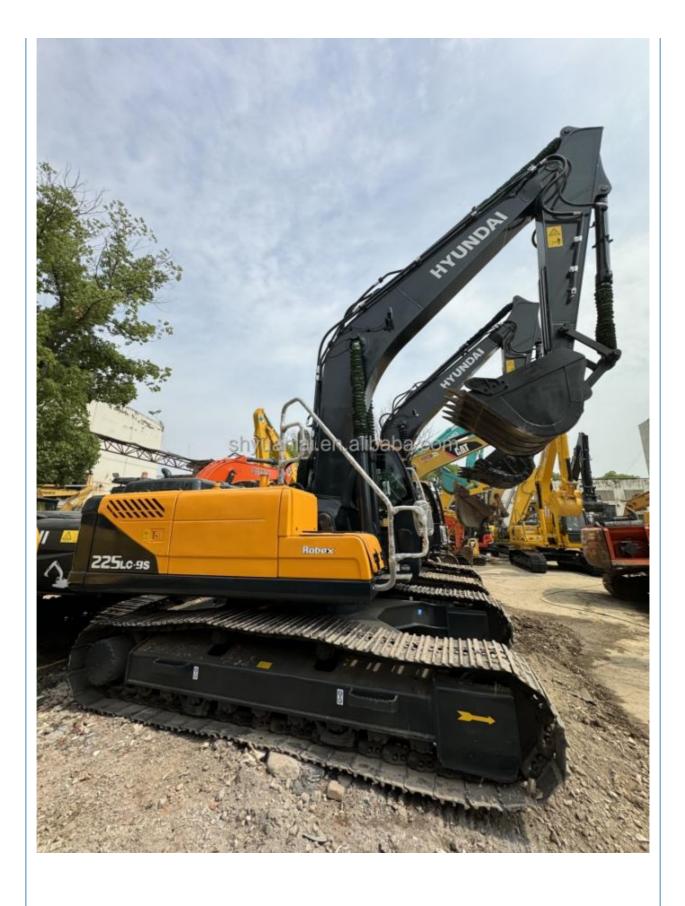

## 2022 Second Hyundai 225 Excavator Intelligent Control System And 1.05m3 Bucket Capacity

## **Product Specification**

• Showroom Location: None • Operating Weight: 22,570 1.05m<sup>3</sup> Bucket Capacity: • Machine Weight: 22000 KG • Hydraulic Cylinder Brand: Original • Hydraulic Pump Brand: Original • Hydraulic Valve Brand: Original Cummins . Engine Brand: • Power: 112 • Machinery Test Report: Provided • Video Outgoing-inspection: Provided Core Components: Pressure Vessel, Motor, Other, Bearing, Gear, Pump, Gearbox, Engine, PLC • Year: 2022