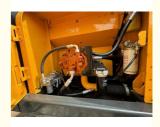

## **Product Specification**

• Showroom Location: None • Operating Weight: 22,570 1.05m<sup>3</sup> Bucket Capacity: • Machine Weight: 22000 KG • Hydraulic Cylinder Brand: Original • Hydraulic Pump Brand: Original • Hydraulic Valve Brand: Original Cummins . Engine Brand: • Power: 112 • Machinery Test Report: Provided • Video Outgoing-inspection: Provided Core Components: Pressure Vessel, Motor, Other, Bearing, Gear, Pump, Gearbox, Engine, PLC • Year: 2022