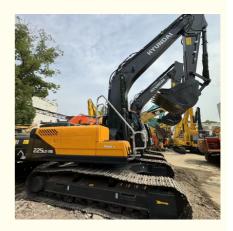

## 2022 Second Hyundai 225 Excavator Intelligent Control System And 1.05m3 Bucket Capacity

## **Product Specification**

• Showroom Location: None • Operating Weight: 22,570 1.05m<sup>3</sup> Bucket Capacity: • Machine Weight: 22000 KG • Hydraulic Cylinder Brand: Original • Hydraulic Pump Brand: Original • Hydraulic Valve Brand: Original Cummins . Engine Brand: • Power: 112 • Machinery Test Report: Provided • Video Outgoing-inspection: Provided Core Components: Pressure Vessel, Motor, Other, Bearing, Gear, Pump, Gearbox, Engine, PLC • Year: 2022