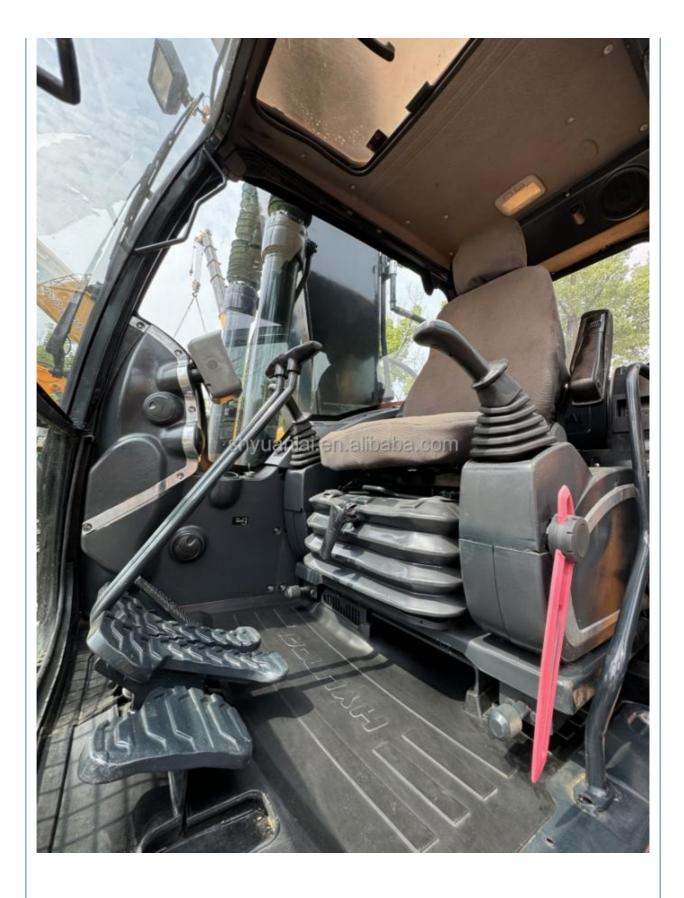

## **Product Specification**

• Showroom Location: None • Operating Weight: 22,570 1.05m<sup>3</sup> Bucket Capacity: • Machine Weight: 22000 KG • Hydraulic Cylinder Brand: Original • Hydraulic Pump Brand: Original • Hydraulic Valve Brand: Original Cummins . Engine Brand: • Power: 112 • Machinery Test Report: Provided • Video Outgoing-inspection: Provided Core Components: Pressure Vessel, Motor, Other, Bearing, Gear, Pump, Gearbox, Engine, PLC • Year: 2022