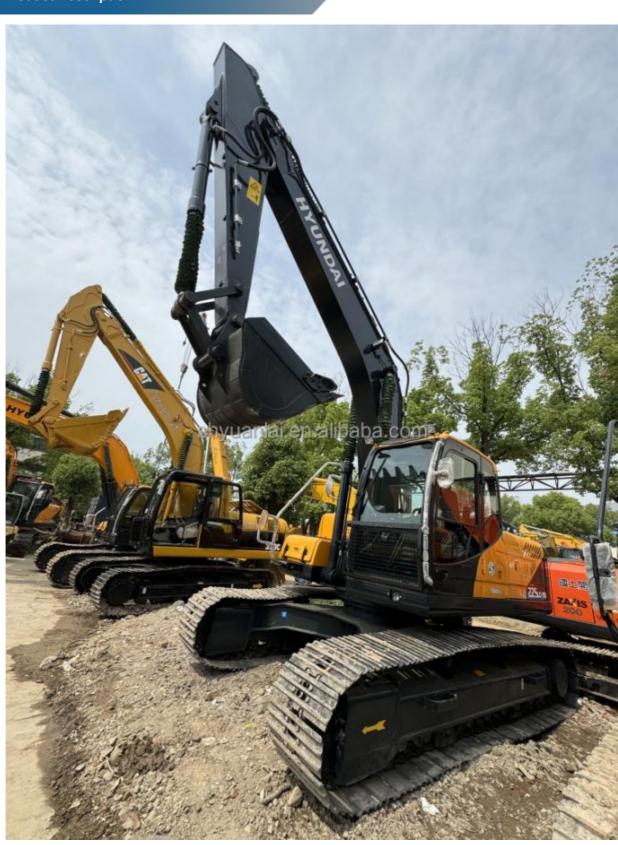

## 2022 Second Hyundai 225 Excavator Intelligent Control System And 1.05m3 Bucket Capacity

## **Product Specification**

• Showroom Location: None • Operating Weight: 22,570 1.05m<sup>3</sup> Bucket Capacity: • Machine Weight: 22000 KG • Hydraulic Cylinder Brand: Original • Hydraulic Pump Brand: Original • Hydraulic Valve Brand: Original Cummins . Engine Brand: • Power: 112 • Machinery Test Report: Provided • Video Outgoing-inspection: Provided Core Components: Pressure Vessel, Motor, Other, Bearing, Gear, Pump, Gearbox, Engine, PLC • Year: 2022