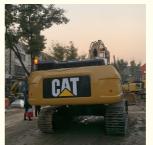

# High Power Secondhand CAT330d CAT326 CAT320 Excavator in Original **Color and Excellent**

# **Product Specification**

**Basic Information** 

• Place of Origin:

• Price:

- Showroom Location:
- Operating Weight:
- Bucket Capacity:
- Machine Weight:
- Hydraulic Cylinder Brand: Original • Hydraulic Pump Brand: Original
- Hydraulic Valve Brand:
- . Engine Brand:
- Power:
- 200KW • Machinery Test Report: Provided
- Video Outgoing-inspection: Provided
- Core Components: Pressure Vessel, Motor, Other, Bearing, Gear, Pump, Gearbox, Engine, PLC 2020
- Year:
- Working Hours: