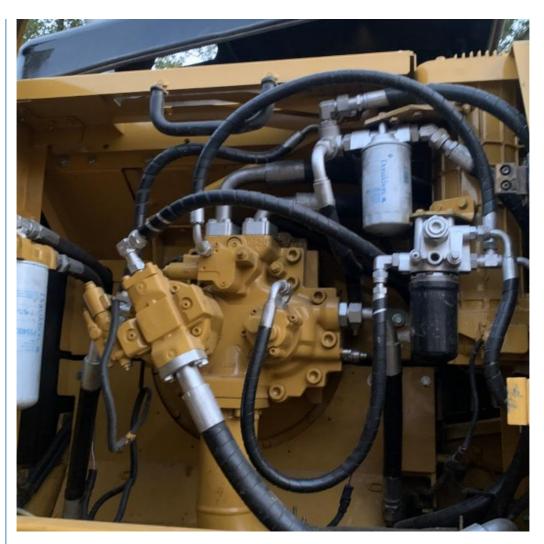

# **Product Specification**

**Basic Information** 

• Place of Origin:

• Price:

- Showroom Location:
- Operating Weight:
- Bucket Capacity:
- Machine Weight:
- Hydraulic Cylinder Brand: Original • Hydraulic Pump Brand: Original
- Hydraulic Valve Brand:
- . Engine Brand:
- Power:
- 200KW • Machinery Test Report: Provided
- Video Outgoing-inspection: Provided
- Core Components: Pressure Vessel, Motor, Other, Bearing, Gear, Pump, Gearbox, Engine, PLC 2020
- Year:
- Working Hours:

# More Images

**Our Product Introduction** 

for more products please visit us on used-excavator-machine.com