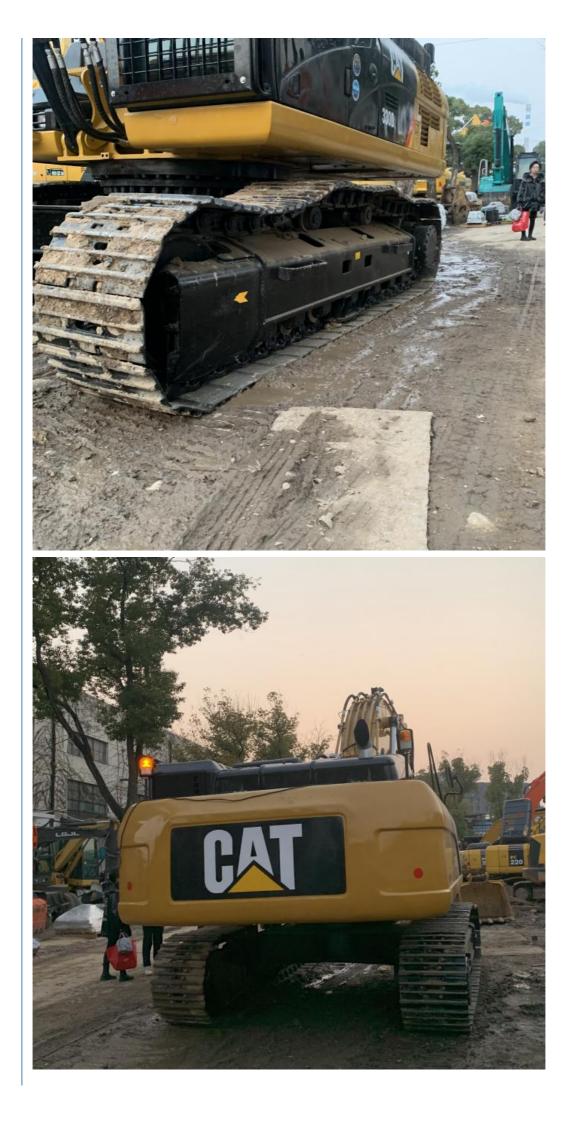

# High Power Secondhand CAT330d CAT326 CAT320 Excavator in Original **Color and Excellent**

# **Our Product Introduction**

# **Product Specification**

**Basic Information** 

• Place of Origin:

• Price:

- Showroom Location:
- Operating Weight:
- Bucket Capacity:
- Machine Weight:
- Hydraulic Cylinder Brand: Original • Hydraulic Pump Brand: Original
- Hydraulic Valve Brand:
- . Engine Brand:
- Power:
- 200KW • Machinery Test Report: Provided
- Video Outgoing-inspection: Provided
- Core Components: Pressure Vessel, Motor, Other, Bearing, Gear, Pump, Gearbox, Engine, PLC 2020
- Year:
- Working Hours: