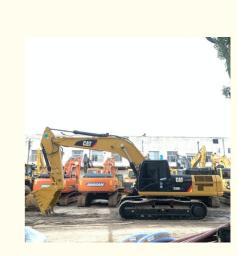

# High Power Secondhand CAT330d CAT326 CAT320 Excavator in Original **Color and Excellent**

# **Our Product Introduction**

# **Product Specification**

**Basic Information** 

• Place of Origin:

• Price:

- Showroom Location:
- Operating Weight:
- Bucket Capacity:
- Machine Weight:
- Hydraulic Cylinder Brand: Original • Hydraulic Pump Brand: Original
- Hydraulic Valve Brand:
- . Engine Brand:
- Power:
- 200KW • Machinery Test Report: Provided
- Video Outgoing-inspection: Provided
- Core Components: Pressure Vessel, Motor, Other, Bearing, Gear, Pump, Gearbox, Engine, PLC 2020
- Year:
- Working Hours: