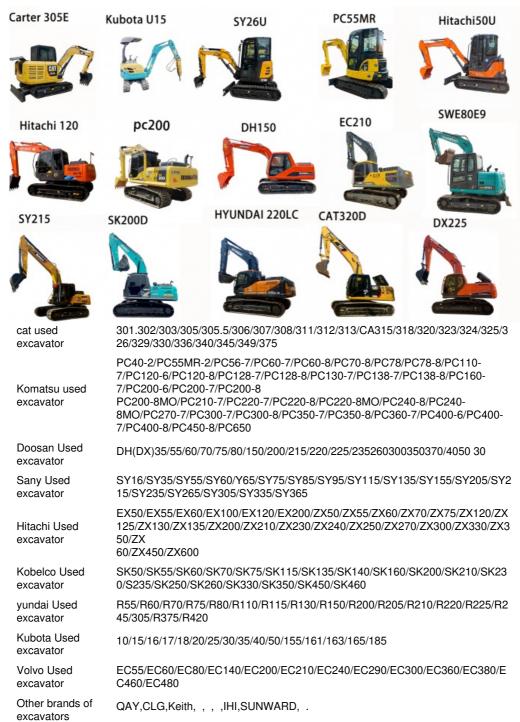

urrently has 150 employees and a large marketing team, after-sales team, and sales service team covering domestic and international markets. We have rich experience. Our products are mainly sold around the world, including North America, South America, Europe, Africa, Oceania, and Asia, covering various countries around the world. The company mainly sells excavators, loaders, rollers, backhoe loaders, etc. We also have professional remote after-sales service to ensure safe use after purchase. Our company has won the trust of equipment customers. Our mission is to provide you with the highest quality intelligent machines, the highest quality after-sales service, and the fastest delivery time. We hope to establish a long-term cooperative relationship on the basis of mutual benefit.





















## **(M)** Shanghai Hehuang Construction Machinery Co., Ltd.

+8615021417458

15021417458@163.com



used-excavator-machine.com

3539A Jingdong Road, Minhang District, Shanghai