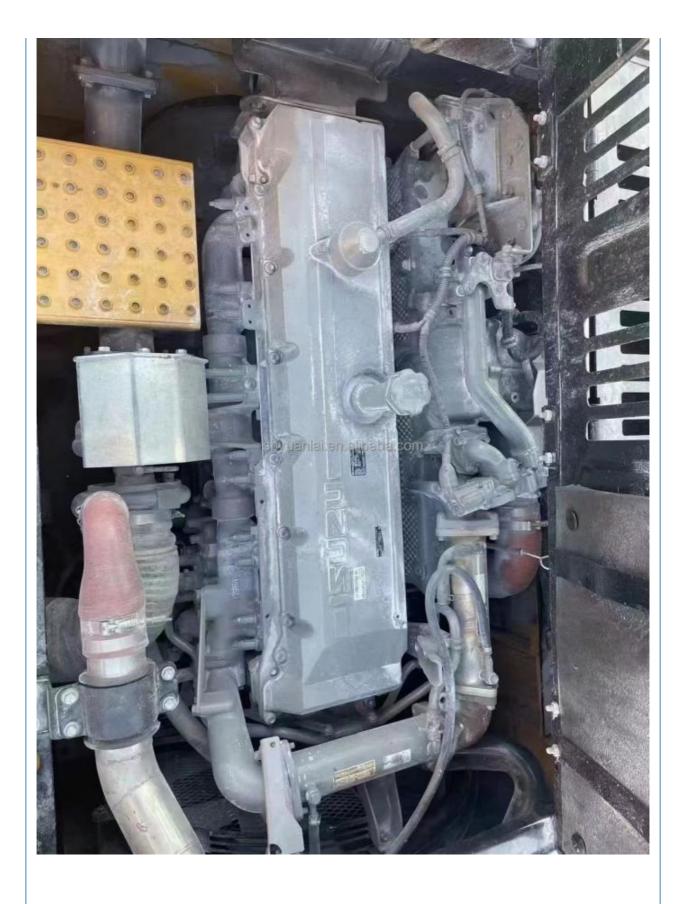

#### **Product Specification**

Showroom Location: None · Operating Weight: 49500 . Bucket Capacity: 2.6 . Machine Weight: 48000 KG Hydraulic Cylinder Brand: Original • Hydraulic Pump Brand: Original Hydraulic Valve Brand: Original ISUZU . Engine Brand: 300KW • Power: • Machinery Test Report: Provided • Video Outgoing-inspection: Provided

#### More Images