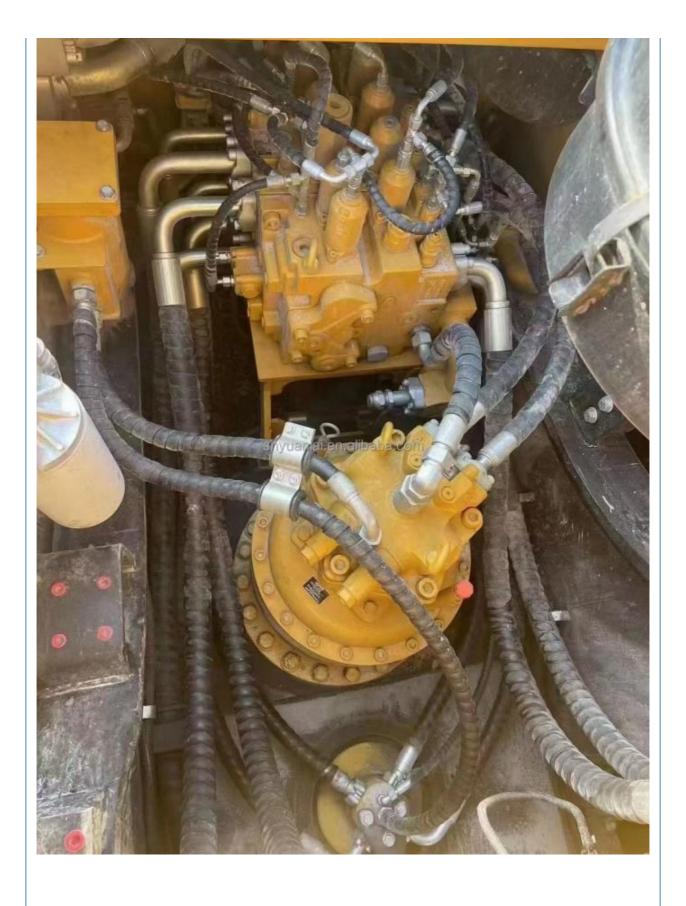

#### **Product Specification**

Showroom Location: None · Operating Weight: 49500 . Bucket Capacity: 2.6 . Machine Weight: 48000 KG Hydraulic Cylinder Brand: Original • Hydraulic Pump Brand: Original Hydraulic Valve Brand: Original ISUZU . Engine Brand: 300KW • Power: • Machinery Test Report: Provided • Video Outgoing-inspection: Provided

#### More Images