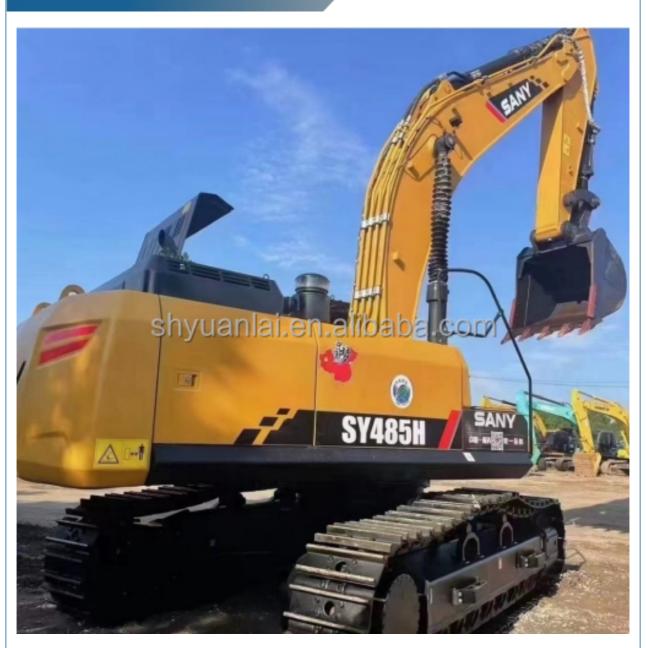

# SANY SY485 48T Excavator Used in 2021Year SANY SY60C/75C/95C/135C/215C Good Condition

#### **Product Specification**

Showroom Location: None · Operating Weight: 49500 . Bucket Capacity: 2.6 . Machine Weight: 48000 KG Hydraulic Cylinder Brand: Original • Hydraulic Pump Brand: Original Hydraulic Valve Brand: Original ISUZU . Engine Brand: 300KW • Power: • Machinery Test Report: Provided • Video Outgoing-inspection: Provided

 Core Components: Pressure Vessel, Motor, Other, Bearing, Gear, Pump, Gearbox, Engine, PLC

Year: 2022Working Hours: 0-2000