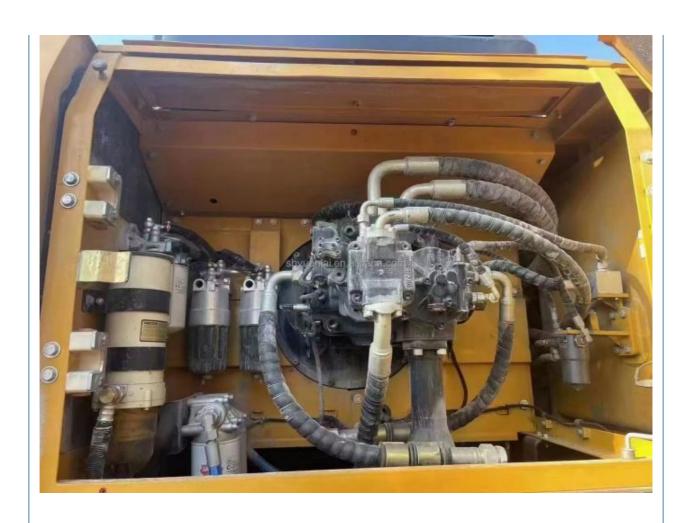

#### **Product Specification**

Showroom Location: None · Operating Weight: 49500 . Bucket Capacity: 2.6 . Machine Weight: 48000 KG Hydraulic Cylinder Brand: Original • Hydraulic Pump Brand: Original Hydraulic Valve Brand: Original ISUZU . Engine Brand: 300KW • Power: • Machinery Test Report: Provided • Video Outgoing-inspection: Provided

#### More Images