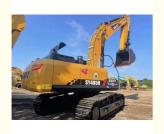

# SANY SY485 48T Excavator Used in 2021Year SANY SY60C/75C/95C/135C/215C Good Condition

#### **Product Specification**

Showroom Location: None · Operating Weight: 49500 . Bucket Capacity: 2.6 . Machine Weight: 48000 KG Hydraulic Cylinder Brand: Original • Hydraulic Pump Brand: Original Hydraulic Valve Brand: Original ISUZU . Engine Brand: 300KW • Power: • Machinery Test Report: Provided • Video Outgoing-inspection: Provided