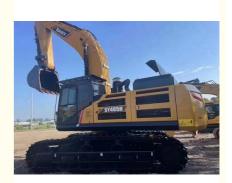

# SANY SY485 48T Excavator Used in 2021Year SANY SY60C/75C/95C/135C/215C Good Condition

#### **Product Specification**

Showroom Location: None · Operating Weight: 49500 . Bucket Capacity: 2.6 . Machine Weight: 48000 KG Hydraulic Cylinder Brand: Original • Hydraulic Pump Brand: Original Hydraulic Valve Brand: Original ISUZU . Engine Brand: 300KW • Power: • Machinery Test Report: Provided • Video Outgoing-inspection: Provided