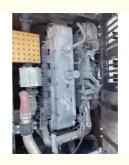

#### **Product Specification**

Showroom Location: None · Operating Weight: 49500 . Bucket Capacity: 2.6 . Machine Weight: 48000 KG Hydraulic Cylinder Brand: Original • Hydraulic Pump Brand: Original Hydraulic Valve Brand: Original ISUZU . Engine Brand: 300KW • Power: • Machinery Test Report: Provided • Video Outgoing-inspection: Provided

 Core Components: Pressure Vessel, Motor, Other, Bearing, Gear, Pump, Gearbox, Engine, PLC

Year: 2022Working Hours: 0-2000