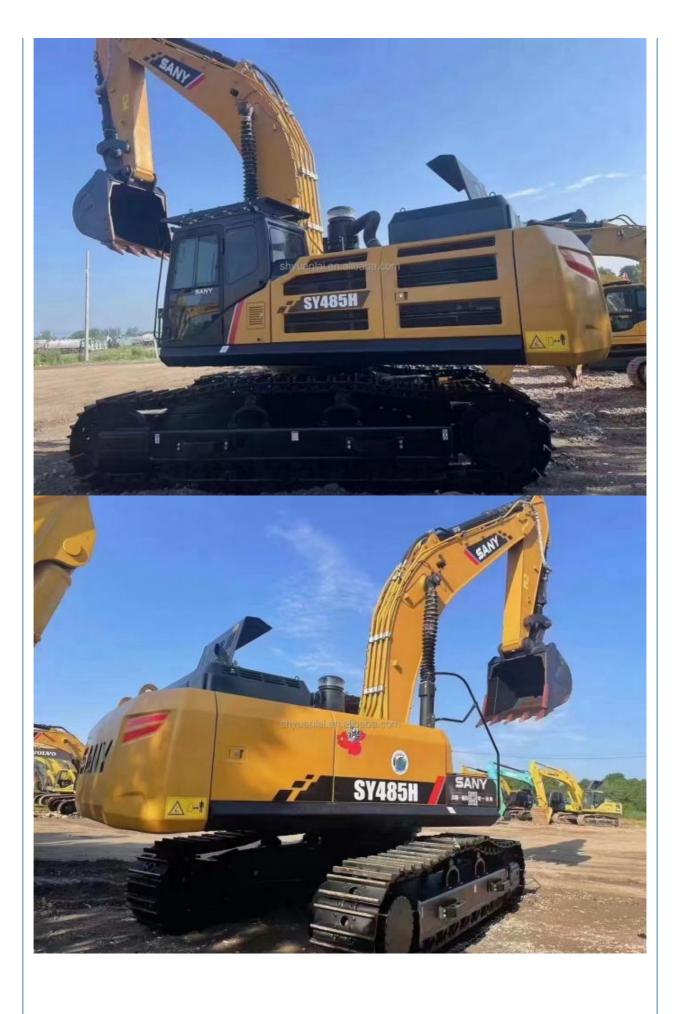

# SANY SY485 48T Excavator Used in 2021Year SANY SY60C/75C/95C/135C/215C Good Condition

#### **Product Specification**

Showroom Location: None · Operating Weight: 49500 . Bucket Capacity: 2.6 . Machine Weight: 48000 KG Hydraulic Cylinder Brand: Original • Hydraulic Pump Brand: Original Hydraulic Valve Brand: Original ISUZU . Engine Brand: 300KW • Power: • Machinery Test Report: Provided • Video Outgoing-inspection: Provided

 Core Components: Pressure Vessel, Motor, Other, Bearing, Gear, Pump, Gearbox, Engine, PLC

Year: 2022Working Hours: 0-2000