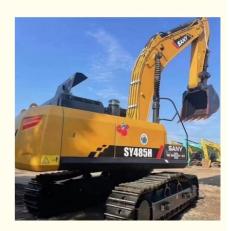

# SANY SY485 48T Excavator Used in 2021Year SANY SY60C/75C/95C/135C/215C Good Condition

#### **Product Specification**

Showroom Location: None · Operating Weight: 49500 . Bucket Capacity: 2.6 . Machine Weight: 48000 KG Hydraulic Cylinder Brand: Original • Hydraulic Pump Brand: Original Hydraulic Valve Brand: Original ISUZU . Engine Brand: 300KW • Power: • Machinery Test Report: Provided • Video Outgoing-inspection: Provided