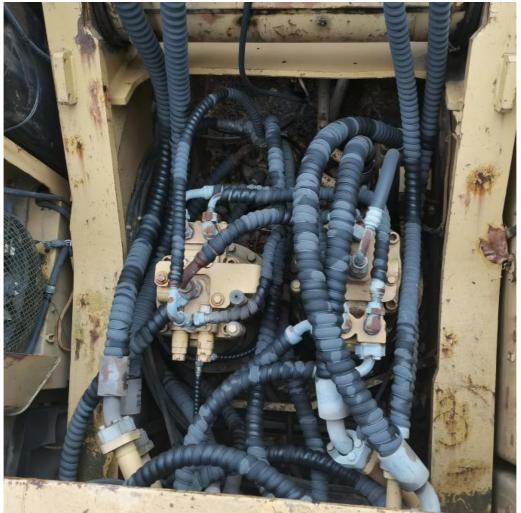

Information**

Place of Origin: JapanBrand Name: CarterCertification: FQC2417101

Model Number: 349Minimum Order Quantity: 1 unit

• Price: \$69,000.00/units 1-4 units

Delivery Time: 7days

Payment Terms: L/C, D/A, D/P, T/T
Supply Ability: 150 units per month



## **Product Specification**

Showroom Location: None · Operating Weight: 47800 . Bucket Capacity: 3.11m<sup>3</sup> · Machine Weight: 49000 KG Hydraulic Cylinder Brand: Original • Hydraulic Pump Brand: Original Hydraulic Valve Brand: Original . Engine Brand: Cat • Power: 303kW Provided • Machinery Test Report: • Video Outgoing-inspection: Provided

 Core Components: Pressure Vessel, Motor, Other, Bearing, Gear, Pump, Gearbox, Engine, PLC

Year: 2020Working Hours: 0-2000



### More Images









## **Product Description**













## **FAQ**

#### 1. who are we?

We are based in Shanghai, China, start from 2013,sell to Domestic Market(30.00%),Southeast Asia(15.00%),Eastern Europe(10.00%),Mid East(10.00%),Eastern Asia(5.00%),North America(5.00%),South America(5.00%),Oceania(5.00%),Central America(5.00%),Northern Europe(5.00%),Africa(5.00%),South Asia(0.00%),Western Europe(0.00%),Southern Europe(0.00%). There are total about 5-10 people in our office

#### 2. how can we guarantee quality?

Always a pre-production sample before mass production;

Always final Inspection before shipment;

#### 3.what can you buy from us?

Used Excavator, Used Loader, Used Bulldozer, Used Forklift, Used Crane

## 4. why should you buy from us not from other suppliers?

1. Our company is a large second-hand excavator exporter in Sh