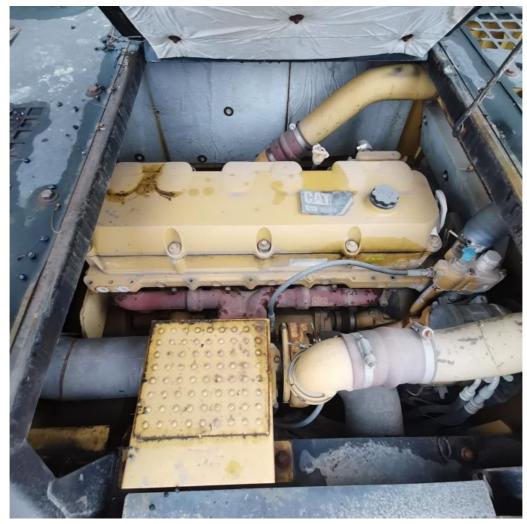

formation**

Place of Origin: JapanBrand Name: CarterCertification: FQC2417101

Model Number: 349Minimum Order Quantity: 1 unit

• Price: \$69,000.00/units 1-4 units

Delivery Time: 7days

Payment Terms: L/C, D/A, D/P, T/T
Supply Ability: 150 units per month



## **Product Specification**

Showroom Location: None · Operating Weight: 47800 . Bucket Capacity: 3.11m<sup>3</sup> · Machine Weight: 49000 KG Hydraulic Cylinder Brand: Original • Hydraulic Pump Brand: Original Hydraulic Valve Brand: Original . Engine Brand: Cat • Power: 303kW Provided • Machinery Test Report: • Video Outgoing-inspection: Provided

 Core Components: Pressure Vessel, Motor, Other, Bearing, Gear, Pump, Gearbox, Engine, PLC

Year: 2020Working Hours: 0-2000



### More Images









## **Product Description**













## **FAQ**

#### 1. who are we?

We are based in Shanghai, China, start from 2013,sell to Domestic Market(30.00%),Southeast Asia(15.00%),Eastern Europe(10.00%),Mid East(10.00%),Eastern Asia(5.00%),North America(5.00%),South America(5.00%),Oceania(5.00%),Central America(5.00%),Northern Europe(5.00%),Africa(5.00%),South Asia(0.00%),Western Europe(0.00%),Southern Europe(0.00%). There are total about 5-10 people in our office

#### 2. how can we guarantee quality?

Always a pre-production sample before mass production;

Always final Inspection before shipment;

#### 3.what can you buy from us?

Used Excavator, Used Loader, Used Bulldozer, Used Forklift, Used Crane

## 4. why should you buy from us not from other suppliers?

1. Our company is a large second-hand excavator exporter in Shan