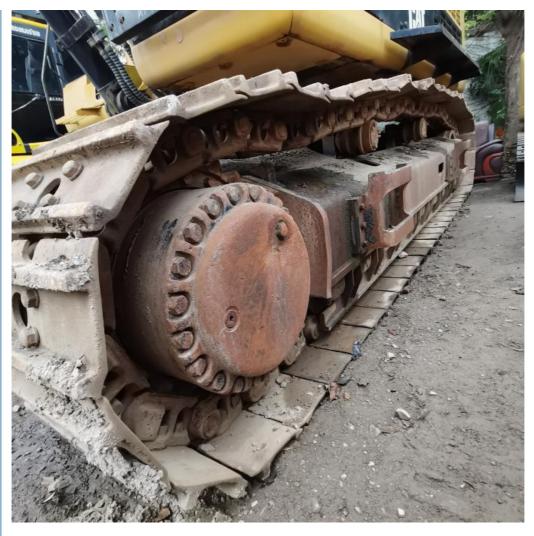

ation**

Place of Origin: JapanBrand Name: CarterCertification: FQC2417101

Model Number: 349Minimum Order Quantity: 1 unit

• Price: \$69,000.00/units 1-4 units

Delivery Time: 7days

Payment Terms: L/C, D/A, D/P, T/T
Supply Ability: 150 units per month



## **Product Specification**

Showroom Location: None · Operating Weight: 47800 . Bucket Capacity: 3.11m<sup>3</sup> · Machine Weight: 49000 KG Hydraulic Cylinder Brand: Original • Hydraulic Pump Brand: Original Hydraulic Valve Brand: Original . Engine Brand: Cat • Power: 303kW Provided • Machinery Test Report: • Video Outgoing-inspection: Provided

 Core Components: Pressure Vessel, Motor, Other, Bearing, Gear, Pump, Gearbox, Engine, PLC

Year: 2020Working Hours: 0-2000



### More Images









## **Product Description**













## **FAQ**

#### 1. who are we?

We are based in Shanghai, China, start from 2013,sell to Domestic Market(30.00%),Southeast Asia(15.00%),Eastern Europe(10.00%),Mid East(10.00%),Eastern Asia(5.00%),North America(5.00%),South America(5.00%),Oceania(5.00%),Central America(5.00%),Northern Europe(5.00%),Africa(5.00%),South Asia(0.00%),Western Europe(0.00%),Southern Europe(0.00%). There are total about 5-10 people in our office

#### 2. how can we guarantee quality?

Always a pre-production sample before mass production;

Always final Inspection before shipment;

#### 3.what can you buy from us?

Used Excavator, Used Loader, Used Bulldozer, Used Forklift, Used Crane

## 4. why should you buy from us not from other suppliers?

1. Our company is a large second-hand excavator exporter in Shanghai