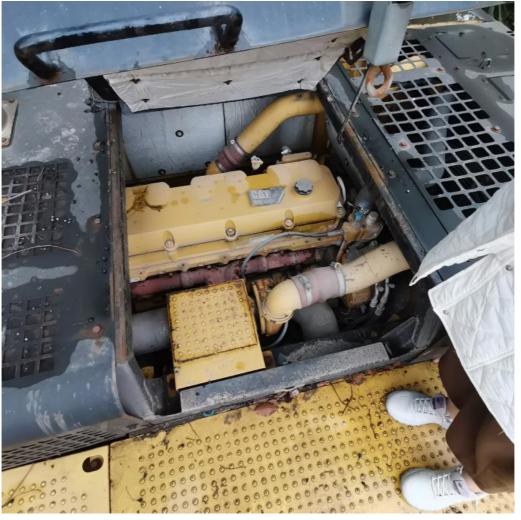

rmation**

Place of Origin: JapanBrand Name: CarterCertification: FQC2417101

Model Number: 349Minimum Order Quantity: 1 unit

• Price: \$69,000.00/units 1-4 units

Delivery Time: 7days

Payment Terms: L/C, D/A, D/P, T/T
Supply Ability: 150 units per month



## **Product Specification**

Showroom Location: None · Operating Weight: 47800 . Bucket Capacity: 3.11m<sup>3</sup> · Machine Weight: 49000 KG Hydraulic Cylinder Brand: Original • Hydraulic Pump Brand: Original Hydraulic Valve Brand: Original . Engine Brand: Cat • Power: 303kW Provided • Machinery Test Report: • Video Outgoing-inspection: Provided

 Core Components: Pressure Vessel, Motor, Other, Bearing, Gear, Pump, Gearbox, Engine, PLC

Year: 2020Working Hours: 0-2000



### More Images









## **Product Description**













## **FAQ**

#### 1. who are we?

We are based in Shanghai, China, start from 2013,sell to Domestic Market(30.00%),Southeast Asia(15.00%),Eastern Europe(10.00%),Mid East(10.00%),Eastern Asia(5.00%),North America(5.00%),South America(5.00%),Oceania(5.00%),Central America(5.00%),Northern Europe(5.00%),Africa(5.00%),South Asia(0.00%),Western Europe(0.00%),Southern Europe(0.00%). There are total about 5-10 people in our office

#### 2. how can we guarantee quality?

Always a pre-production sample before mass production;

Always final Inspection before shipment;

#### 3.what can you buy from us?

Used Excavator, Used Loader, Used Bulldozer, Used Forklift, Used Crane

## 4. why should you buy from us not from other suppliers?

1. Our company is a large second-hand excavator exporter in Shangh