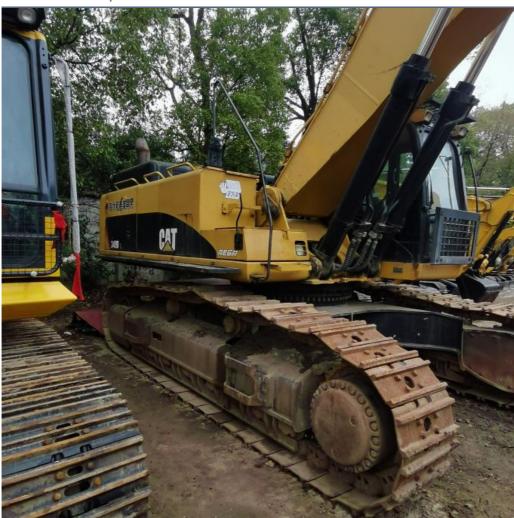

# Year 2020 Used Caterpillar 349 Crawler Excavator 49ton Cat349e High Power Digger with 1

## **Product Specification**

Showroom Location: None · Operating Weight: 47800 . Bucket Capacity: 3.11m<sup>3</sup> · Machine Weight: 49000 KG Hydraulic Cylinder Brand: Original • Hydraulic Pump Brand: Original Hydraulic Valve Brand: Original . Engine Brand: Cat • Power: 303kW Provided • Machinery Test Report: • Video Outgoing-inspection: Provided

 Core Components: Pressure Vessel, Motor, Other, Bearing, Gear, Pump, Gearbox, Engine, PLC

Year: 2020Working Hours: 0-2000