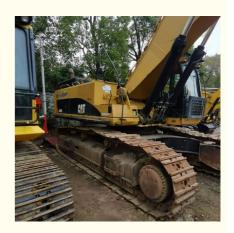

# Year 2020 Used Caterpillar 349 Crawler Excavator 49ton Cat349e High Power Digger with 1

## **Product Specification**

Showroom Location: None · Operating Weight: 47800 . Bucket Capacity: 3.11m<sup>3</sup> · Machine Weight: 49000 KG Hydraulic Cylinder Brand: Original • Hydraulic Pump Brand: Original Hydraulic Valve Brand: Original . Engine Brand: Cat • Power: 303kW Provided • Machinery Test Report: • Video Outgoing-inspection: Provided

 Core Components: Pressure Vessel, Motor, Other, Bearing, Gear, Pump, Gearbox, Engine, PLC

Year: 2020Working Hours: 0-2000