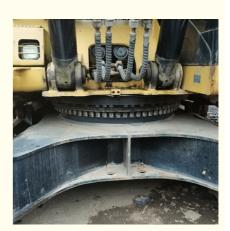

vator 49ton Cat349e High Power Digger with 1

#### **Basic Information**

Place of Origin: JapanBrand Name: CarterCertification: FQC2417101

Model Number: 349Minimum Order Quantity: 1 unit

• Price: \$69,000.00/units 1-4 units

Delivery Time: 7days

Payment Terms: L/C, D/A, D/P, T/T
Supply Ability: 150 units per month



## **Product Specification**

Showroom Location: None · Operating Weight: 47800 . Bucket Capacity: 3.11m<sup>3</sup> · Machine Weight: 49000 KG Hydraulic Cylinder Brand: Original • Hydraulic Pump Brand: Original Hydraulic Valve Brand: Original . Engine Brand: Cat • Power: 303kW Provided • Machinery Test Report: • Video Outgoing-inspection: Provided

 Core Components: Pressure Vessel, Motor, Other, Bearing, Gear, Pump, Gearbox, Engine, PLC

Year: 2020Working Hours: 0-2000



### More Images









## **Product Description**













## **FAQ**

#### 1. who are we?

We are based in Shanghai, China, start from 2013,sell to Domestic Market(30.00%),Southeast Asia(15.00%),Eastern Europe(10.00%),Mid East(10.00%),Eastern Asia(5.00%),North America(5.00%),South America(5.00%),Oceania(5.00%),Central America(5.00%),Northern Europe(5.00%),Africa(5.00%),South Asia(0.00%),Western Europe(0.00%),Southern Europe(0.00%). There are total about 5-10 people in our office

#### 2. how can we guarantee quality?

Always a pre-production sample before mass production;

Always final Inspection before shipment;

#### 3.what can you buy from us?

Used Excavator, Used Loader, Used Bulldozer, Used Forklift, Used Crane

## 4. why should you buy from us not from other suppliers?

1.