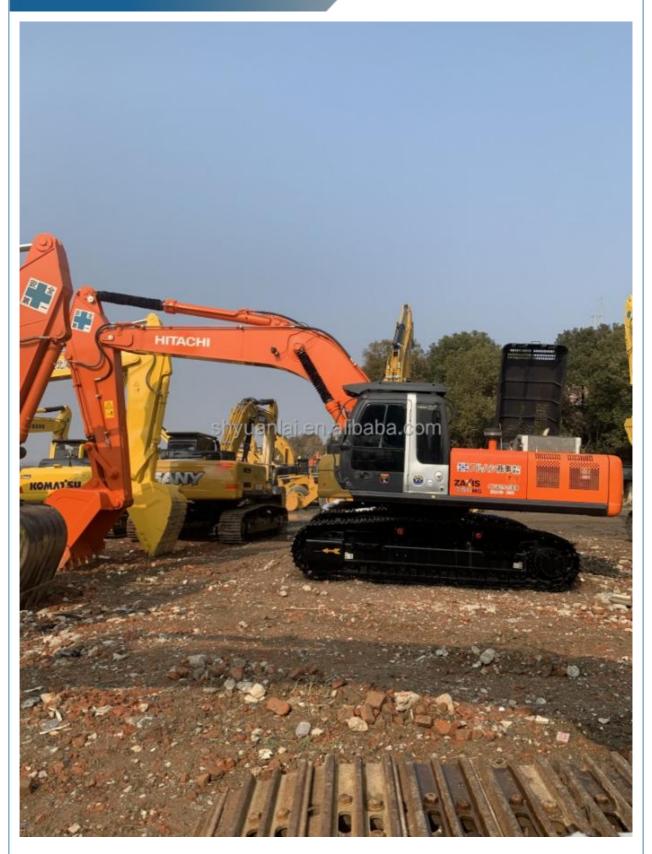

# High Precision Hitachi ZX350 Excavator with Original Hydraulic Valve and High Comfort

### **Product Specification**

Showroom Location: None · Operating Weight: 20930 . Bucket Capacity: 1.0m<sup>3</sup> • Machine Weight: 20000 KG Hydraulic Cylinder Brand: Original • Hydraulic Pump Brand: Original Hydraulic Valve Brand: Original . Engine Brand: Cat 103KW • Power: • Machinery Test Report: Provided • Video Outgoing-inspection: Provided

 Core Components: Pressure Vessel, Motor, Other, Bearing, Gear, Pump, Gearbox, Engine, PLC

Year: 2019Working Hours: 0-2000