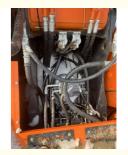

### **Product Specification**

Showroom Location: None · Operating Weight: 20930 . Bucket Capacity: 1.0m<sup>3</sup> • Machine Weight: 20000 KG Hydraulic Cylinder Brand: Original • Hydraulic Pump Brand: Original Hydraulic Valve Brand: Original . Engine Brand: Cat 103KW • Power: • Machinery Test Report: Provided • Video Outgoing-inspection: Provided

 Core Components: Pressure Vessel, Motor, Other, Bearing, Gear, Pump, Gearbox, Engine, PLC

Year: 2019Working Hours: 0-2000