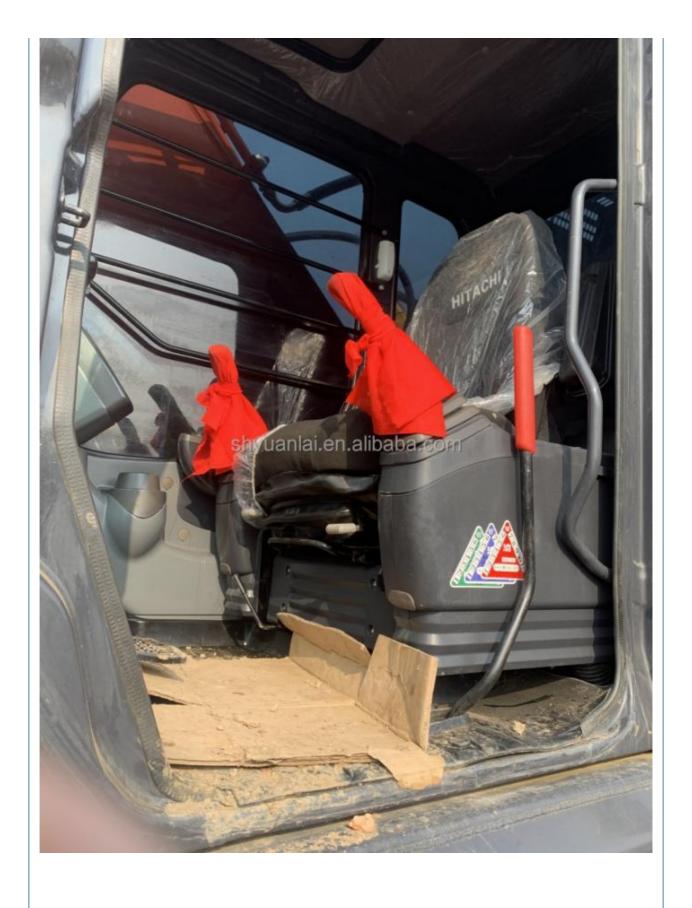

### **Product Specification**

Showroom Location: None · Operating Weight: 20930 . Bucket Capacity: 1.0m<sup>3</sup> • Machine Weight: 20000 KG Hydraulic Cylinder Brand: Original • Hydraulic Pump Brand: Original Hydraulic Valve Brand: Original . Engine Brand: Cat 103KW • Power: • Machinery Test Report: Provided • Video Outgoing-inspection: Provided

 Core Components: Pressure Vessel, Motor, Other, Bearing, Gear, Pump, Gearbox, Engine, PLC

Year: 2019Working Hours: 0-2000