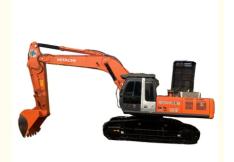

# High Precision Hitachi ZX350 Excavator with Original Hydraulic Valve and High Comfort

### **Product Specification**

Showroom Location: None · Operating Weight: 20930 . Bucket Capacity: 1.0m<sup>3</sup> • Machine Weight: 20000 KG Hydraulic Cylinder Brand: Original • Hydraulic Pump Brand: Original Hydraulic Valve Brand: Original . Engine Brand: Cat 103KW • Power: • Machinery Test Report: Provided • Video Outgoing-inspection: Provided

 Core Components: Pressure Vessel, Motor, Other, Bearing, Gear, Pump, Gearbox, Engine, PLC

Year: 2019Working Hours: 0-2000