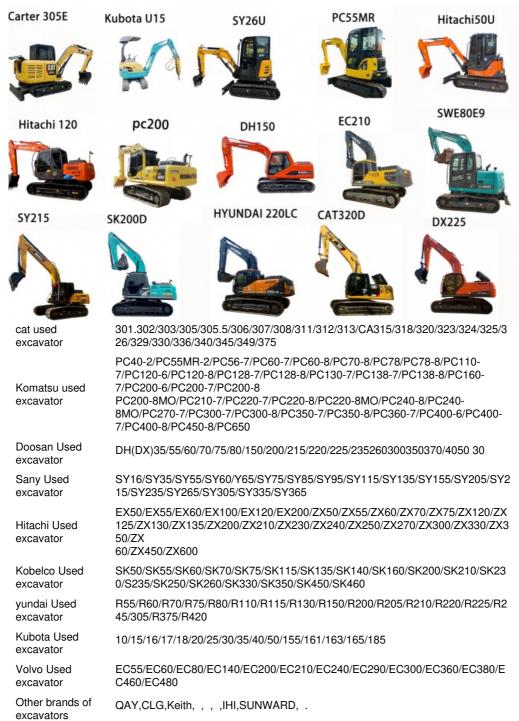

### **Product Specification**

Showroom Location: None · Operating Weight: 20930 . Bucket Capacity: 1.0m<sup>3</sup> • Machine Weight: 20000 KG Hydraulic Cylinder Brand: Original • Hydraulic Pump Brand: Original Hydraulic Valve Brand: Original . Engine Brand: Cat 103KW • Power: • Machinery Test Report: Provided • Video Outgoing-inspection: Provided

 Core Components: Pressure Vessel, Motor, Other, Bearing, Gear, Pump, Gearbox, Engine, PLC

Year: 2019Working Hours: 0-2000