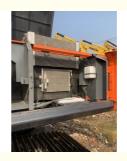

### **Product Specification**

Showroom Location: None · Operating Weight: 20930 . Bucket Capacity: 1.0m<sup>3</sup> • Machine Weight: 20000 KG Hydraulic Cylinder Brand: Original • Hydraulic Pump Brand: Original Hydraulic Valve Brand: Original . Engine Brand: Cat 103KW • Power: • Machinery Test Report: Provided • Video Outgoing-inspection: Provided

 Core Components: Pressure Vessel, Motor, Other, Bearing, Gear, Pump, Gearbox, Engine, PLC

Year: 2019Working Hours: 0-2000