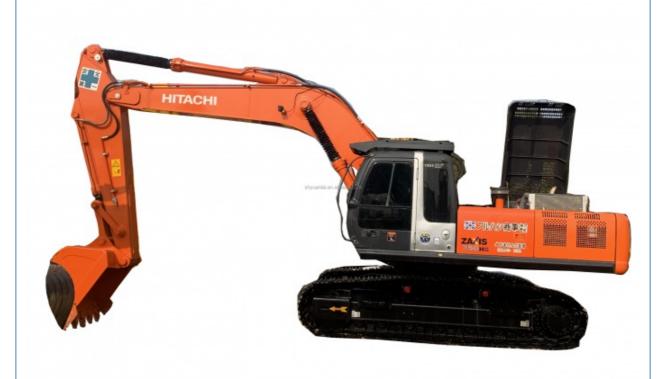

# High Precision Hitachi ZX350 Excavator with Original Hydraulic Valve and High Comfort

### **Product Specification**

Showroom Location: None · Operating Weight: 20930 . Bucket Capacity: 1.0m<sup>3</sup> • Machine Weight: 20000 KG Hydraulic Cylinder Brand: Original • Hydraulic Pump Brand: Original Hydraulic Valve Brand: Original . Engine Brand: Cat 103KW • Power: • Machinery Test Report: Provided • Video Outgoing-inspection: Provided

 Core Components: Pressure Vessel, Motor, Other, Bearing, Gear, Pump, Gearbox, Engine, PLC

Year: 2019Working Hours: 0-2000