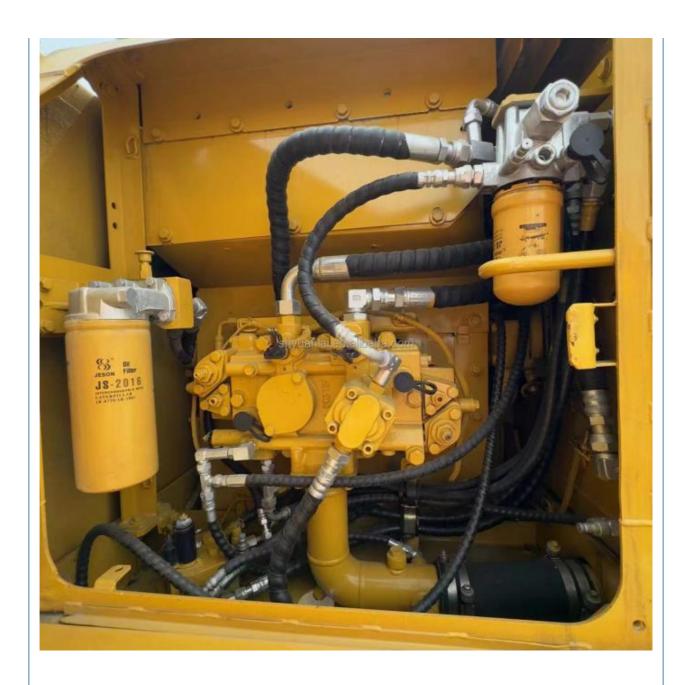

## **Product Specification**

Showroom Location: None · Operating Weight: 17280kg 0.61M<sup>3</sup> . Bucket Capacity: • Machine Weight: 15000 KG Hydraulic Cylinder Brand: Original • Hydraulic Pump Brand: Original Hydraulic Valve Brand: Original Cat . Engine Brand: • Power: 91kw • Machinery Test Report: Provided • Video Outgoing-inspection: Provided

 Core Components: Pressure Vessel, Motor, Other, Bearing, Gear, Pump, Gearbox, Engine, PLC

Year: 2020Working Hours: 0-2000