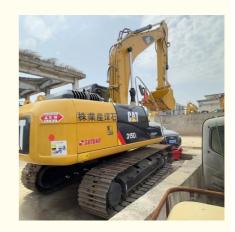

## 15 Ton Cat315d Medium Size Shovel Digger Good Year 2020 Original Caterpillar CAT 315d2

## **Product Specification**

Showroom Location: None · Operating Weight: 17280kg 0.61M<sup>3</sup> . Bucket Capacity: • Machine Weight: 15000 KG Hydraulic Cylinder Brand: Original • Hydraulic Pump Brand: Original Hydraulic Valve Brand: Original Cat . Engine Brand: • Power: 91kw • Machinery Test Report: Provided • Video Outgoing-inspection: Provided

 Core Components: Pressure Vessel, Motor, Other, Bearing, Gear, Pump, Gearbox, Engine, PLC

Year: 2020Working Hours: 0-2000