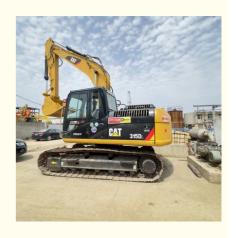

## 15 Ton Cat315d Medium Size Shovel Digger Good Year 2020 Original Caterpillar CAT 315d2

## **Product Specification**

Showroom Location: None · Operating Weight: 17280kg 0.61M<sup>3</sup> . Bucket Capacity: • Machine Weight: 15000 KG Hydraulic Cylinder Brand: Original • Hydraulic Pump Brand: Original Hydraulic Valve Brand: Original Cat . Engine Brand: • Power: 91kw • Machinery Test Report: Provided • Video Outgoing-inspection: Provided

 Core Components: Pressure Vessel, Motor, Other, Bearing, Gear, Pump, Gearbox, Engine, PLC

Year: 2020Working Hours: 0-2000