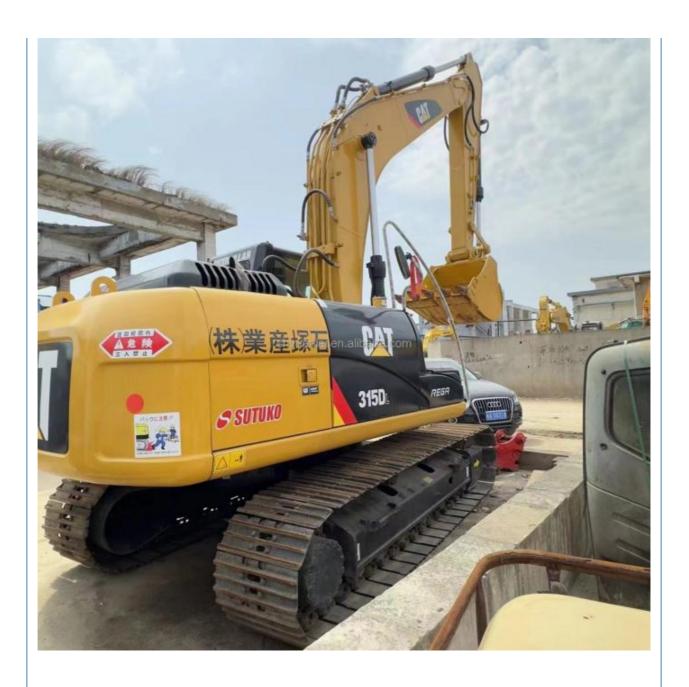

## 15 Ton Cat315d Medium Size Shovel Digger Good Year 2020 Original Caterpillar CAT 315d2

## **Product Specification**

Showroom Location: None · Operating Weight: 17280kg 0.61M<sup>3</sup> . Bucket Capacity: • Machine Weight: 15000 KG Hydraulic Cylinder Brand: Original • Hydraulic Pump Brand: Original Hydraulic Valve Brand: Original Cat . Engine Brand: • Power: 91kw • Machinery Test Report: Provided • Video Outgoing-inspection: Provided

 Core Components: Pressure Vessel, Motor, Other, Bearing, Gear, Pump, Gearbox, Engine, PLC

Year: 2020Working Hours: 0-2000