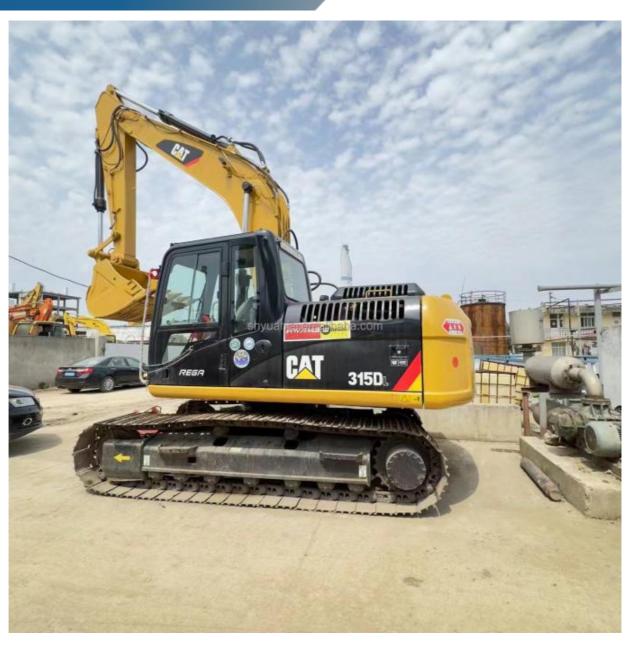

## 15 Ton Cat315d Medium Size Shovel Digger Good Year 2020 Original Caterpillar CAT 315d2

## **Product Specification**

Showroom Location: None · Operating Weight: 17280kg 0.61M<sup>3</sup> . Bucket Capacity: • Machine Weight: 15000 KG Hydraulic Cylinder Brand: Original • Hydraulic Pump Brand: Original Hydraulic Valve Brand: Original Cat . Engine Brand: • Power: 91kw • Machinery Test Report: Provided • Video Outgoing-inspection: Provided

 Core Components: Pressure Vessel, Motor, Other, Bearing, Gear, Pump, Gearbox, Engine, PLC

Year: 2020Working Hours: 0-2000