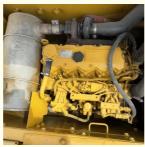

## **Product Specification**

Showroom Location: None · Operating Weight: 17280kg 0.61M<sup>3</sup> . Bucket Capacity: • Machine Weight: 15000 KG Hydraulic Cylinder Brand: Original • Hydraulic Pump Brand: Original Hydraulic Valve Brand: Original Cat . Engine Brand: • Power: 91kw • Machinery Test Report: Provided • Video Outgoing-inspection: Provided