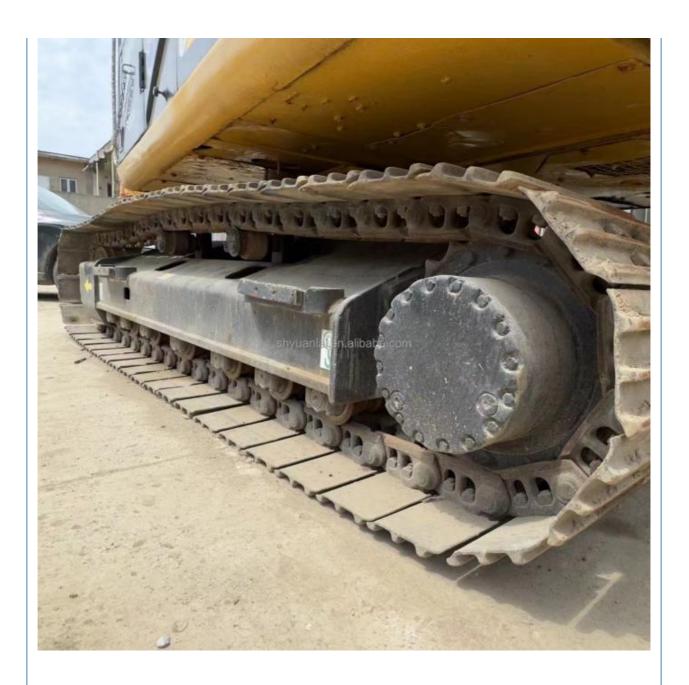

## **Product Specification**

Showroom Location: None · Operating Weight: 17280kg 0.61M<sup>3</sup> . Bucket Capacity: • Machine Weight: 15000 KG Hydraulic Cylinder Brand: Original • Hydraulic Pump Brand: Original Hydraulic Valve Brand: Original Cat . Engine Brand: • Power: 91kw • Machinery Test Report: Provided • Video Outgoing-inspection: Provided

 Core Components: Pressure Vessel, Motor, Other, Bearing, Gear, Pump, Gearbox, Engine, PLC

Year: 2020Working Hours: 0-2000