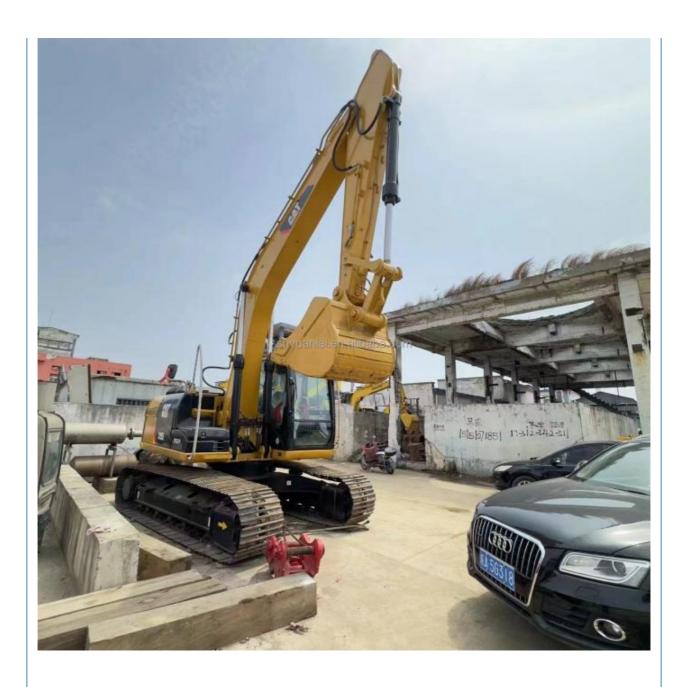

## 15 Ton Cat315d Medium Size Shovel Digger Good Year 2020 Original Caterpillar CAT 315d2

## **Product Specification**

Showroom Location: None · Operating Weight: 17280kg 0.61M<sup>3</sup> . Bucket Capacity: • Machine Weight: 15000 KG Hydraulic Cylinder Brand: Original • Hydraulic Pump Brand: Original Hydraulic Valve Brand: Original Cat . Engine Brand: • Power: 91kw • Machinery Test Report: Provided • Video Outgoing-inspection: Provided