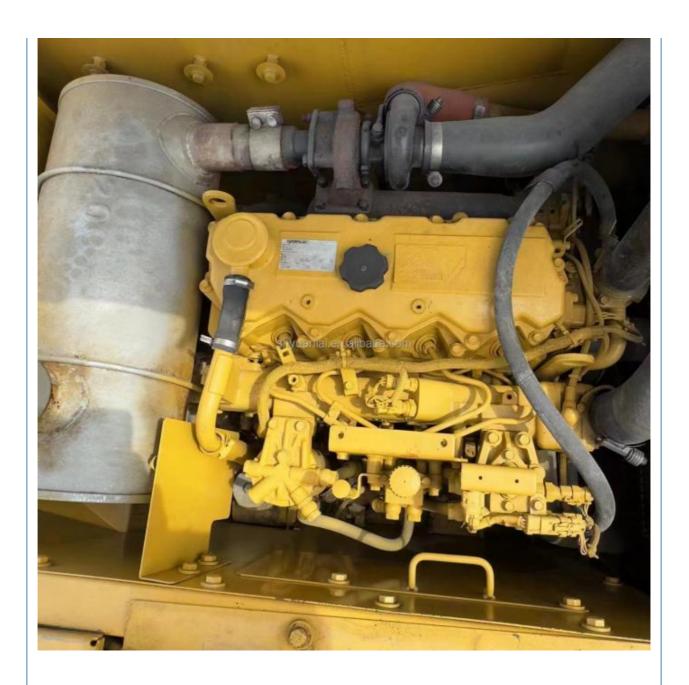

## **Product Specification**

Showroom Location: None · Operating Weight: 17280kg 0.61M<sup>3</sup> . Bucket Capacity: • Machine Weight: 15000 KG Hydraulic Cylinder Brand: Original • Hydraulic Pump Brand: Original Hydraulic Valve Brand: Original Cat . Engine Brand: • Power: 91kw • Machinery Test Report: Provided • Video Outgoing-inspection: Provided