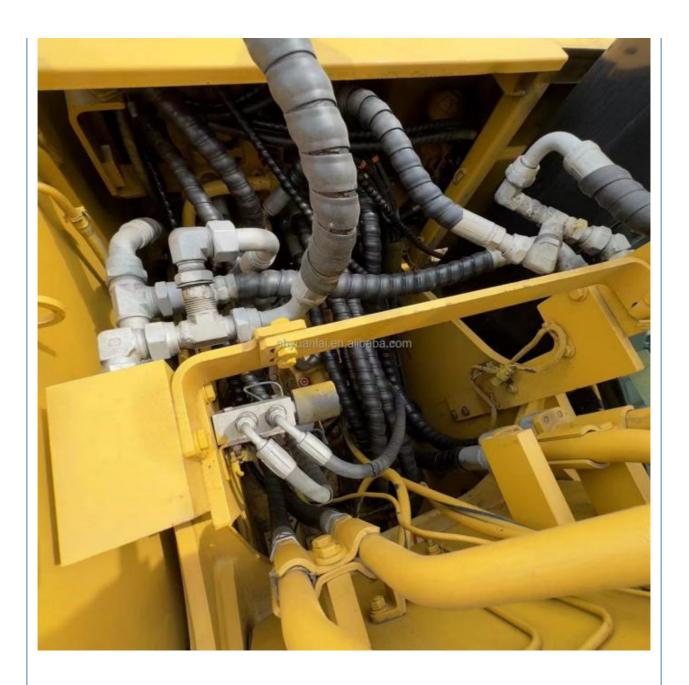

## **Product Specification**

Showroom Location: None · Operating Weight: 17280kg 0.61M<sup>3</sup> . Bucket Capacity: • Machine Weight: 15000 KG Hydraulic Cylinder Brand: Original • Hydraulic Pump Brand: Original Hydraulic Valve Brand: Original Cat . Engine Brand: • Power: 91kw • Machinery Test Report: Provided • Video Outgoing-inspection: Provided

 Core Components: Pressure Vessel, Motor, Other, Bearing, Gear, Pump, Gearbox, Engine, PLC

Year: 2020Working Hours: 0-2000