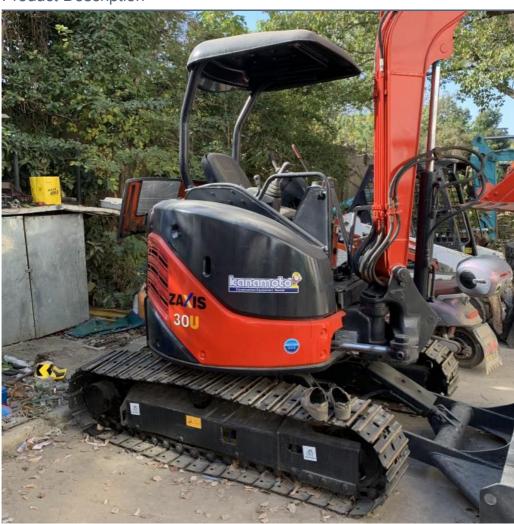

# Hitachi ZX30 Second Hand Hydraulic Crawler Excavator With Original Hydraulic Valve

#### **Product Specification**

Showroom Location: None · Operating Weight: 3070 0.09 . Bucket Capacity: • Machine Weight: 3000 KG Hydraulic Cylinder Brand: Original • Hydraulic Pump Brand: Original • Hydraulic Valve Brand: Original YANMAR . Engine Brand: 22.3 • Power: • Machinery Test Report: Provided • Video Outgoing-inspection: Provided