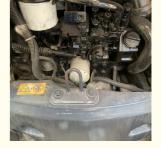

#### **Product Specification**

Showroom Location: None · Operating Weight: 3070 0.09 . Bucket Capacity: • Machine Weight: 3000 KG Hydraulic Cylinder Brand: Original • Hydraulic Pump Brand: Original • Hydraulic Valve Brand: Original YANMAR . Engine Brand: 22.3 • Power: • Machinery Test Report: Provided • Video Outgoing-inspection: Provided