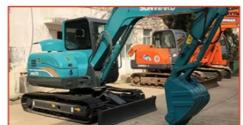

# Hitachi ZX30 Second Hand Hydraulic Crawler Excavator With Original Hydraulic Valve

#### **Product Specification**

Showroom Location: None · Operating Weight: 3070 0.09 . Bucket Capacity: • Machine Weight: 3000 KG Hydraulic Cylinder Brand: Original • Hydraulic Pump Brand: Original • Hydraulic Valve Brand: Original YANMAR . Engine Brand: 22.3 • Power: • Machinery Test Report: Provided • Video Outgoing-inspection: Provided

 Core Components: Pressure Vessel, Motor, Other, Bearing, Gear, Pump, Gearbox, Engine, PLC

Year: 2020Working Hours: 0-2000