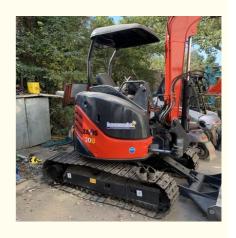

# Hitachi ZX30 Second Hand Hydraulic Crawler Excavator With Original Hydraulic Valve

#### **Product Specification**

Showroom Location: None · Operating Weight: 3070 0.09 . Bucket Capacity: • Machine Weight: 3000 KG Hydraulic Cylinder Brand: Original • Hydraulic Pump Brand: Original • Hydraulic Valve Brand: Original YANMAR . Engine Brand: 22.3 • Power: • Machinery Test Report: Provided • Video Outgoing-inspection: Provided

 Core Components: Pressure Vessel, Motor, Other, Bearing, Gear, Pump, Gearbox, Engine, PLC

Year: 2020Working Hours: 0-2000