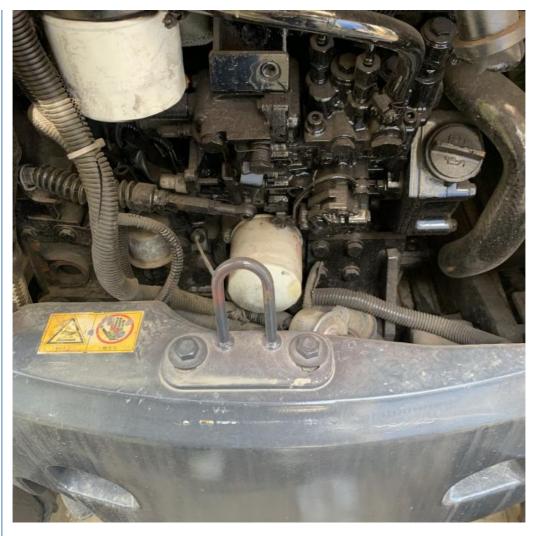

#### **Product Specification**

Showroom Location: None · Operating Weight: 3070 0.09 . Bucket Capacity: • Machine Weight: 3000 KG Hydraulic Cylinder Brand: Original • Hydraulic Pump Brand: Original • Hydraulic Valve Brand: Original YANMAR . Engine Brand: 22.3 • Power: • Machinery Test Report: Provided • Video Outgoing-inspection: Provided

 Core Components: Pressure Vessel, Motor, Other, Bearing, Gear, Pump, Gearbox, Engine, PLC

Year: 2020Working Hours: 0-2000