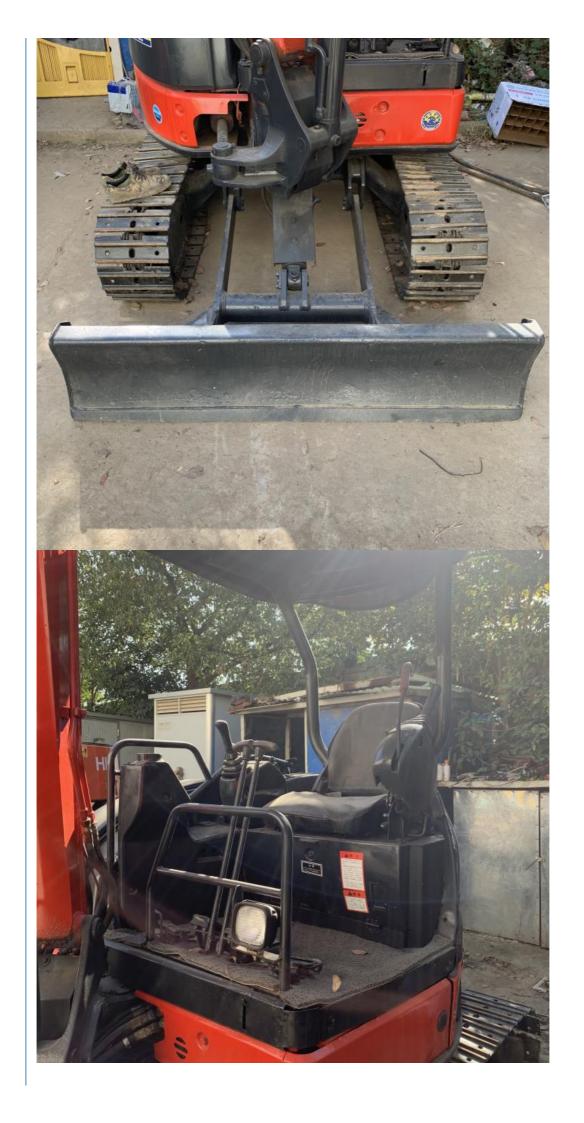

#### **Product Specification**

Showroom Location: None · Operating Weight: 3070 0.09 . Bucket Capacity: • Machine Weight: 3000 KG Hydraulic Cylinder Brand: Original • Hydraulic Pump Brand: Original • Hydraulic Valve Brand: Original YANMAR . Engine Brand: 22.3 • Power: • Machinery Test Report: Provided • Video Outgoing-inspection: Provided