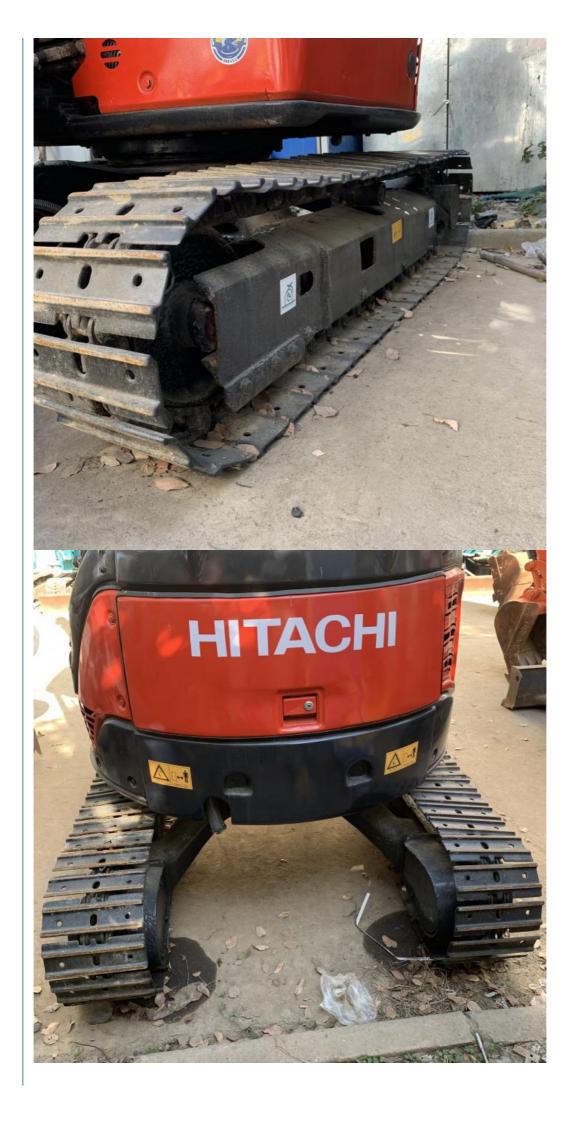

# Hitachi ZX30 Second Hand Hydraulic Crawler Excavator With Original Hydraulic Valve

#### **Product Specification**

Showroom Location: None · Operating Weight: 3070 0.09 . Bucket Capacity: • Machine Weight: 3000 KG Hydraulic Cylinder Brand: Original • Hydraulic Pump Brand: Original • Hydraulic Valve Brand: Original YANMAR . Engine Brand: 22.3 • Power: • Machinery Test Report: Provided • Video Outgoing-inspection: Provided

 Core Components: Pressure Vessel, Motor, Other, Bearing, Gear, Pump, Gearbox, Engine, PLC

Year: 2020Working Hours: 0-2000