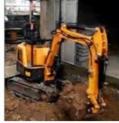

### **Product Specification**

Showroom Location: None · Operating Weight: 7100 0.33m<sup>3</sup> . Bucket Capacity: • Machine Weight: 7000 KG Hydraulic Cylinder Brand: Original • Hydraulic Pump Brand: Original Hydraulic Valve Brand: Original ISUZU . Engine Brand: 40.5KW • Power: • Machinery Test Report: Provided • Video Outgoing-inspection: Provided

 Core Components: Pressure Vessel, Motor, Other, Bearing, Gear, Pump, Gearbox, Engine, PLC

Year: 2019Working Hours: 0-2000