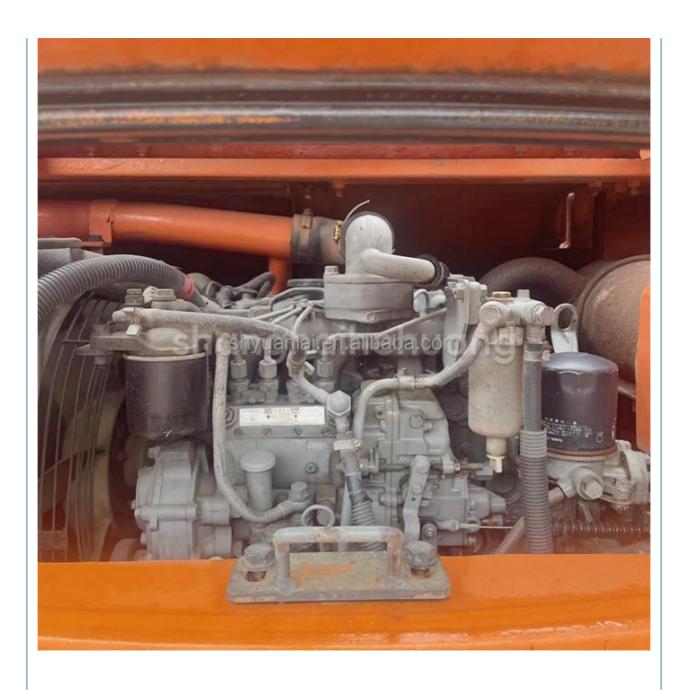

### **Product Specification**

Showroom Location: None · Operating Weight: 7100 0.33m<sup>3</sup> . Bucket Capacity: • Machine Weight: 7000 KG Hydraulic Cylinder Brand: Original • Hydraulic Pump Brand: Original Hydraulic Valve Brand: Original ISUZU . Engine Brand: 40.5KW • Power: • Machinery Test Report: Provided • Video Outgoing-inspection: Provided