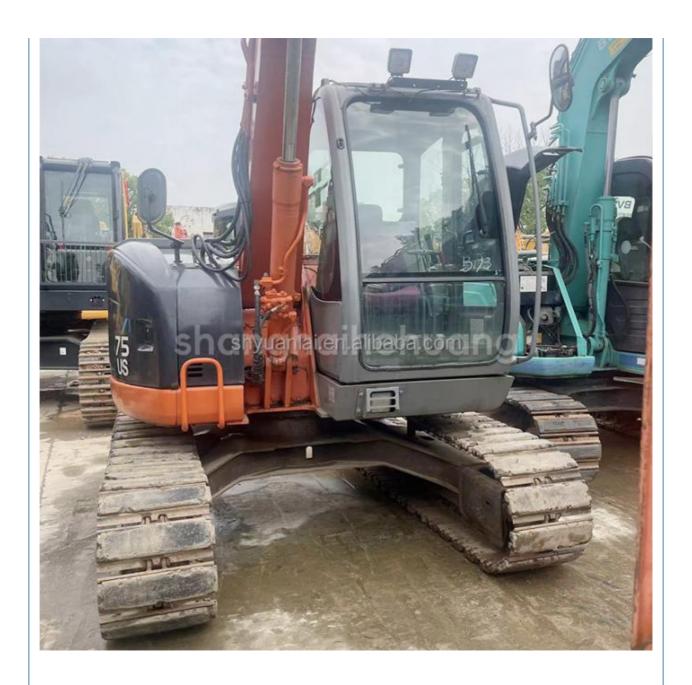

# Hitachi EX75uc Excavator With Original Hydraulic Cylinder And 7000KG Machine Weight

### **Product Specification**

Showroom Location: None · Operating Weight: 7100 0.33m<sup>3</sup> . Bucket Capacity: • Machine Weight: 7000 KG Hydraulic Cylinder Brand: Original • Hydraulic Pump Brand: Original Hydraulic Valve Brand: Original ISUZU . Engine Brand: 40.5KW • Power: • Machinery Test Report: Provided • Video Outgoing-inspection: Provided

 Core Components: Pressure Vessel, Motor, Other, Bearing, Gear, Pump, Gearbox, Engine, PLC

Year: 2019Working Hours: 0-2000