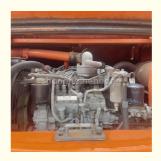

### **Product Specification**

Showroom Location: None · Operating Weight: 7100 0.33m<sup>3</sup> . Bucket Capacity: • Machine Weight: 7000 KG Hydraulic Cylinder Brand: Original • Hydraulic Pump Brand: Original Hydraulic Valve Brand: Original ISUZU . Engine Brand: 40.5KW • Power: • Machinery Test Report: Provided • Video Outgoing-inspection: Provided

 Core Components: Pressure Vessel, Motor, Other, Bearing, Gear, Pump, Gearbox, Engine, PLC

Year: 2019Working Hours: 0-2000