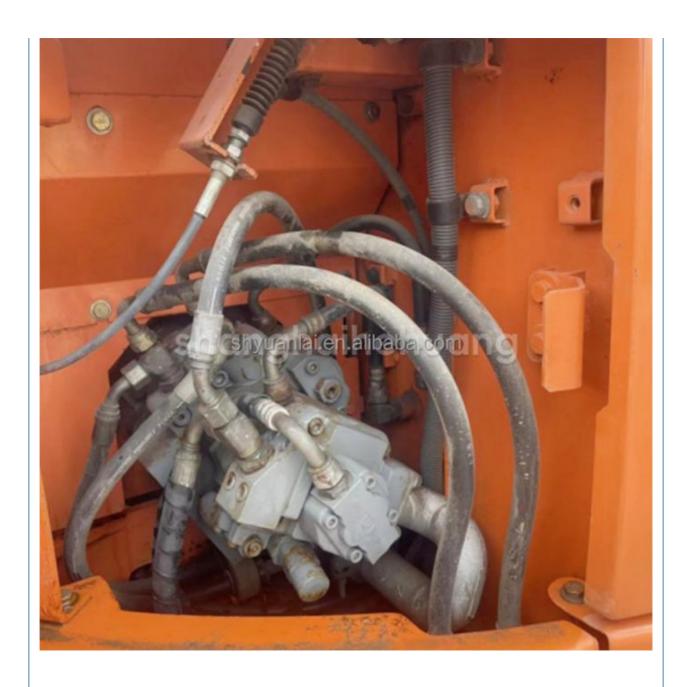

### **Product Specification**

Showroom Location: None · Operating Weight: 7100 0.33m<sup>3</sup> . Bucket Capacity: • Machine Weight: 7000 KG Hydraulic Cylinder Brand: Original • Hydraulic Pump Brand: Original Hydraulic Valve Brand: Original ISUZU . Engine Brand: 40.5KW • Power: • Machinery Test Report: Provided • Video Outgoing-inspection: Provided

 Core Components: Pressure Vessel, Motor, Other, Bearing, Gear, Pump, Gearbox, Engine, PLC

Year: 2019Working Hours: 0-2000