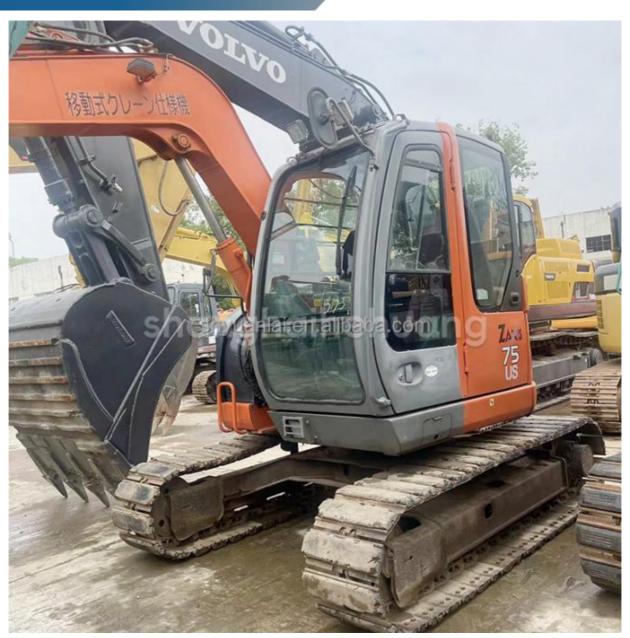

# Hitachi EX75uc Excavator With Original Hydraulic Cylinder And 7000KG Machine Weight

### **Product Specification**

Showroom Location: None · Operating Weight: 7100 0.33m<sup>3</sup> . Bucket Capacity: • Machine Weight: 7000 KG Hydraulic Cylinder Brand: Original • Hydraulic Pump Brand: Original Hydraulic Valve Brand: Original ISUZU . Engine Brand: 40.5KW • Power: • Machinery Test Report: Provided • Video Outgoing-inspection: Provided

 Core Components: Pressure Vessel, Motor, Other, Bearing, Gear, Pump, Gearbox, Engine, PLC

Year: 2019Working Hours: 0-2000