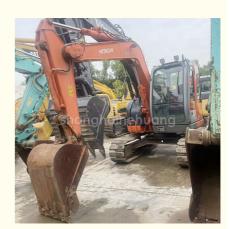

# Hitachi EX75uc Excavator With Original Hydraulic Cylinder And 7000KG Machine Weight

### **Product Specification**

Showroom Location: None · Operating Weight: 7100 0.33m<sup>3</sup> . Bucket Capacity: • Machine Weight: 7000 KG Hydraulic Cylinder Brand: Original • Hydraulic Pump Brand: Original Hydraulic Valve Brand: Original ISUZU . Engine Brand: 40.5KW • Power: • Machinery Test Report: Provided • Video Outgoing-inspection: Provided

 Core Components: Pressure Vessel, Motor, Other, Bearing, Gear, Pump, Gearbox, Engine, PLC

Year: 2019Working Hours: 0-2000