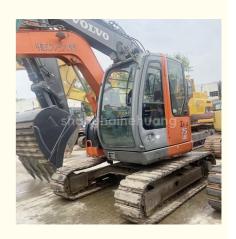

# Hitachi EX75uc Excavator With Original Hydraulic Cylinder And 7000KG Machine Weight

### **Product Specification**

Showroom Location: None · Operating Weight: 7100 0.33m<sup>3</sup> . Bucket Capacity: • Machine Weight: 7000 KG Hydraulic Cylinder Brand: Original • Hydraulic Pump Brand: Original Hydraulic Valve Brand: Original ISUZU . Engine Brand: 40.5KW • Power: • Machinery Test Report: Provided • Video Outgoing-inspection: Provided

 Core Components: Pressure Vessel, Motor, Other, Bearing, Gear, Pump, Gearbox, Engine, PLC

Year: 2019Working Hours: 0-2000