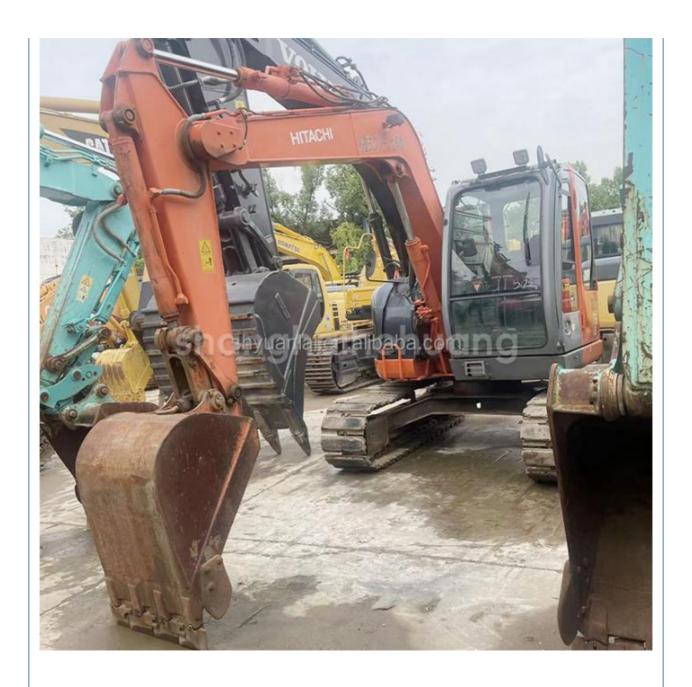

# Hitachi EX75uc Excavator With Original Hydraulic Cylinder And 7000KG Machine Weight

### **Product Specification**

Showroom Location: None · Operating Weight: 7100 0.33m<sup>3</sup> . Bucket Capacity: • Machine Weight: 7000 KG Hydraulic Cylinder Brand: Original • Hydraulic Pump Brand: Original Hydraulic Valve Brand: Original ISUZU . Engine Brand: 40.5KW • Power: • Machinery Test Report: Provided • Video Outgoing-inspection: Provided

 Core Components: Pressure Vessel, Motor, Other, Bearing, Gear, Pump, Gearbox, Engine, PLC

Year: 2019Working Hours: 0-2000