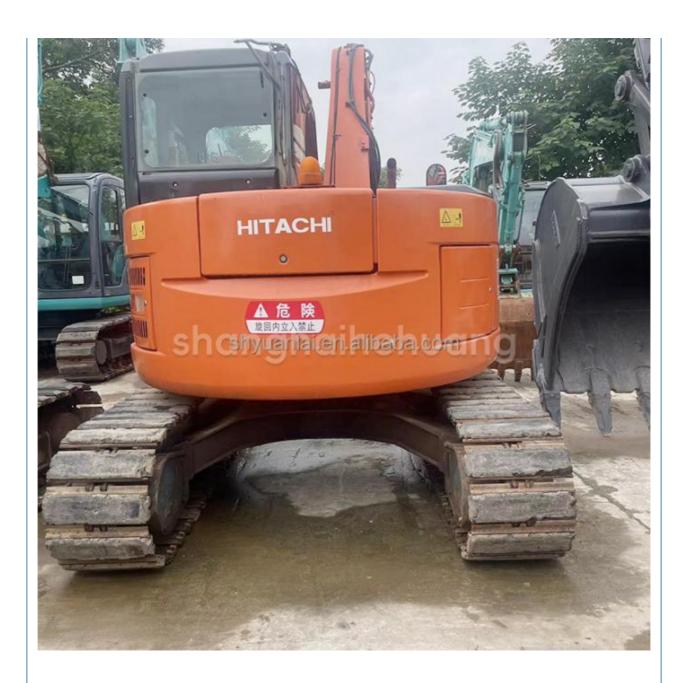

# Hitachi EX75uc Excavator With Original Hydraulic Cylinder And 7000KG Machine Weight

### **Product Specification**

Showroom Location: None · Operating Weight: 7100 0.33m<sup>3</sup> . Bucket Capacity: • Machine Weight: 7000 KG Hydraulic Cylinder Brand: Original • Hydraulic Pump Brand: Original Hydraulic Valve Brand: Original ISUZU . Engine Brand: 40.5KW • Power: • Machinery Test Report: Provided • Video Outgoing-inspection: Provided

 Core Components: Pressure Vessel, Motor, Other, Bearing, Gear, Pump, Gearbox, Engine, PLC

Year: 2019Working Hours: 0-2000