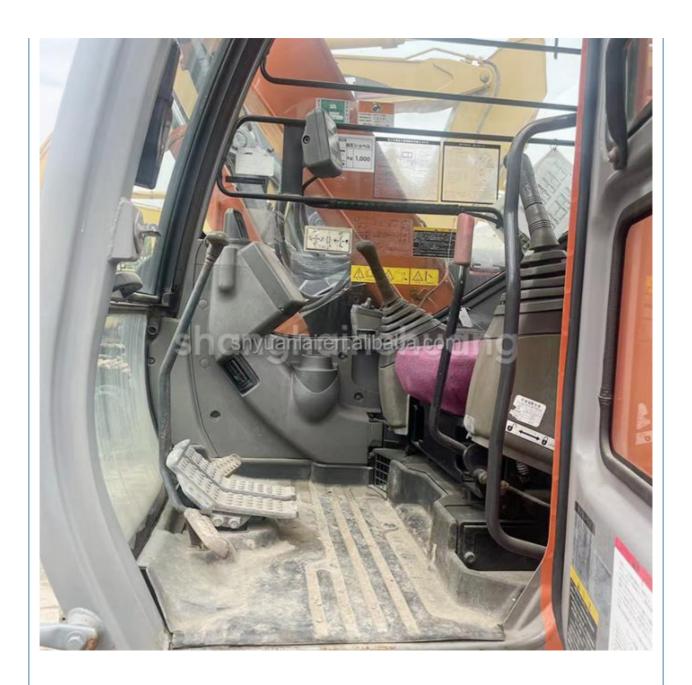

### **Product Specification**

Showroom Location: None · Operating Weight: 7100 0.33m<sup>3</sup> . Bucket Capacity: • Machine Weight: 7000 KG Hydraulic Cylinder Brand: Original • Hydraulic Pump Brand: Original Hydraulic Valve Brand: Original ISUZU . Engine Brand: 40.5KW • Power: • Machinery Test Report: Provided • Video Outgoing-inspection: Provided

 Core Components: Pressure Vessel, Motor, Other, Bearing, Gear, Pump, Gearbox, Engine, PLC

Year: 2019Working Hours: 0-2000