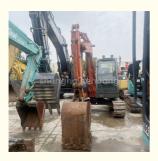

# Hitachi EX75uc Excavator With Original Hydraulic Cylinder And 7000KG Machine Weight

### **Product Specification**

Showroom Location: None · Operating Weight: 7100 0.33m<sup>3</sup> . Bucket Capacity: • Machine Weight: 7000 KG Hydraulic Cylinder Brand: Original • Hydraulic Pump Brand: Original Hydraulic Valve Brand: Original ISUZU . Engine Brand: 40.5KW • Power: • Machinery Test Report: Provided • Video Outgoing-inspection: Provided

 Core Components: Pressure Vessel, Motor, Other, Bearing, Gear, Pump, Gearbox, Engine, PLC

Year: 2019Working Hours: 0-2000