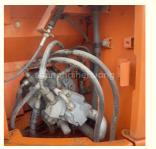

### **Product Specification**

Showroom Location: None · Operating Weight: 7100 0.33m<sup>3</sup> . Bucket Capacity: • Machine Weight: 7000 KG Hydraulic Cylinder Brand: Original • Hydraulic Pump Brand: Original Hydraulic Valve Brand: Original ISUZU . Engine Brand: 40.5KW • Power: • Machinery Test Report: Provided • Video Outgoing-inspection: Provided

 Core Components: Pressure Vessel, Motor, Other, Bearing, Gear, Pump, Gearbox, Engine, PLC

Year: 2019Working Hours: 0-2000