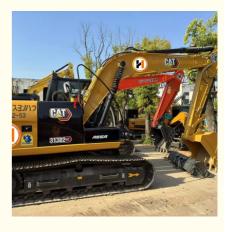

# Digging in good condition, sold at a cheap price, 13 tons of mining type Caterpillar 313 second-hand excavator Digging

# **Product Specification**

| <ul> <li>Showroom Location:</li> </ul>     | None                                                        |
|--------------------------------------------|-------------------------------------------------------------|
| <ul> <li>Operating Weight:</li> </ul>      | 13430                                                       |
| <ul> <li>Bucket Capacity:</li> </ul>       | 0.52m <sup>3</sup>                                          |
| <ul> <li>Machine Weight:</li> </ul>        | 13000 KG                                                    |
| Hydraulic Cylinder Brand:                  | Original                                                    |
| Hydraulic Pump Brand:                      | Original                                                    |
| Hydraulic Valve Brand:                     | Original                                                    |
| • Engine Brand:                            | Cat                                                         |
| • Power:                                   | 67                                                          |
| <ul> <li>Machinery Test Report:</li> </ul> | Provided                                                    |
| • Video Outgoing-inspection:               | Provided                                                    |
| Core Components:                           | Pressure Vessel, Motor, Other, Gear, Pump, Gearbox, Engine, |
| • Year:                                    | 2020                                                        |
|                                            |                                                             |