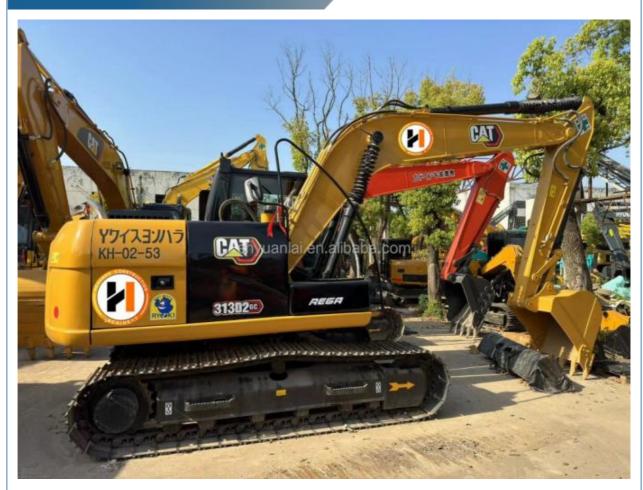

# Digging in good condition, sold at a cheap price, 13 tons of mining type Caterpillar 313 second-hand excavator Digging

# **Product Specification**

| <ul> <li>Showroom Location:</li> </ul>     | None                                                        |
|--------------------------------------------|-------------------------------------------------------------|
| <ul> <li>Operating Weight:</li> </ul>      | 13430                                                       |
| <ul> <li>Bucket Capacity:</li> </ul>       | 0.52m <sup>3</sup>                                          |
| <ul> <li>Machine Weight:</li> </ul>        | 13000 KG                                                    |
| Hydraulic Cylinder Brand:                  | Original                                                    |
| Hydraulic Pump Brand:                      | Original                                                    |
| Hydraulic Valve Brand:                     | Original                                                    |
| • Engine Brand:                            | Cat                                                         |
| • Power:                                   | 67                                                          |
| <ul> <li>Machinery Test Report:</li> </ul> | Provided                                                    |
| • Video Outgoing-inspection:               | Provided                                                    |
| Core Components:                           | Pressure Vessel, Motor, Other, Gear, Pump, Gearbox, Engine, |
| • Year:                                    | 2020                                                        |
|                                            |                                                             |