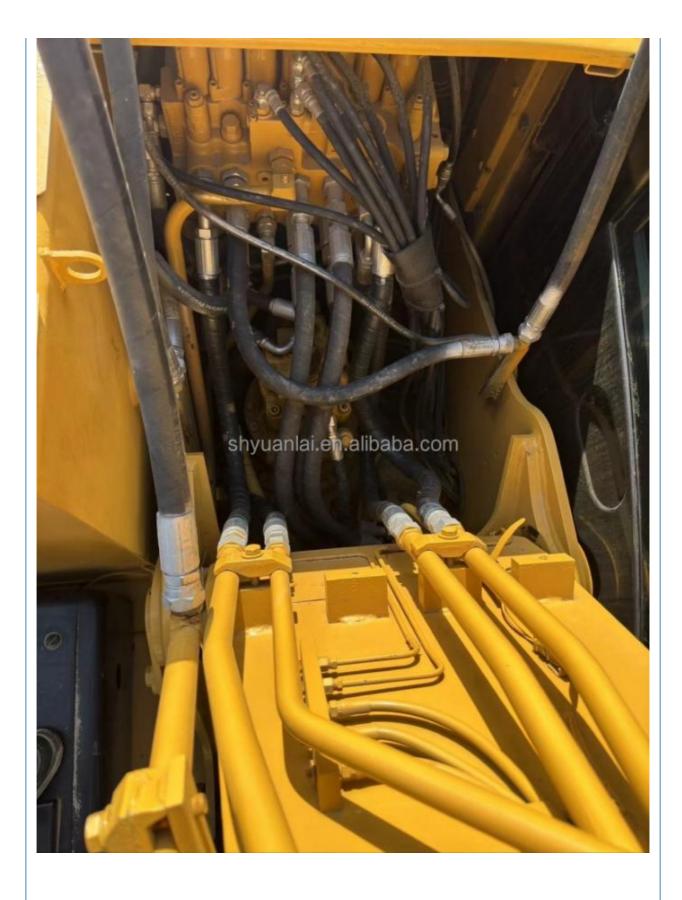

# Digging in good condition, sold at a cheap price, 13 tons of mining type Caterpillar 313 second-hand excavator Digging

# **Product Specification**

| <ul> <li>Showroom Location:</li> </ul>     | None                                                        |
|--------------------------------------------|-------------------------------------------------------------|
| <ul> <li>Operating Weight:</li> </ul>      | 13430                                                       |
| <ul> <li>Bucket Capacity:</li> </ul>       | 0.52m <sup>3</sup>                                          |
| <ul> <li>Machine Weight:</li> </ul>        | 13000 KG                                                    |
| Hydraulic Cylinder Brand:                  | Original                                                    |
| Hydraulic Pump Brand:                      | Original                                                    |
| Hydraulic Valve Brand:                     | Original                                                    |
| • Engine Brand:                            | Cat                                                         |
| • Power:                                   | 67                                                          |
| <ul> <li>Machinery Test Report:</li> </ul> | Provided                                                    |
| • Video Outgoing-inspection:               | Provided                                                    |
| Core Components:                           | Pressure Vessel, Motor, Other, Gear, Pump, Gearbox, Engine, |
| • Year:                                    | 2020                                                        |
|                                            |                                                             |