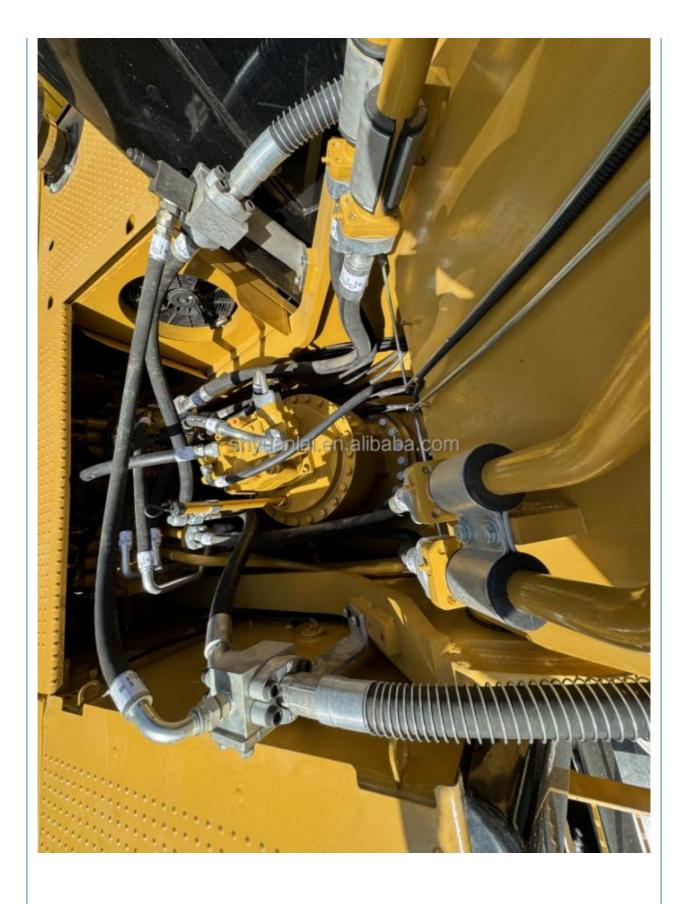

## **Product Specification**

Showroom Location: None · Operating Weight: 36tan . Bucket Capacity: 1.8m<sup>3</sup> . Machine Weight: 36000 KG Hydraulic Cylinder Brand: Original • Hydraulic Pump Brand: Original Hydraulic Valve Brand: Original . Engine Brand: Cat • Power: 208KW Provided • Machinery Test Report:

 Core Components: Pressure Vessel, Motor, Other, Bearing, Gear, Pump, Gearbox, Engine, PLC

Year: 2021Working Hours: 0-2000

Video Outgoing-inspection: Provided