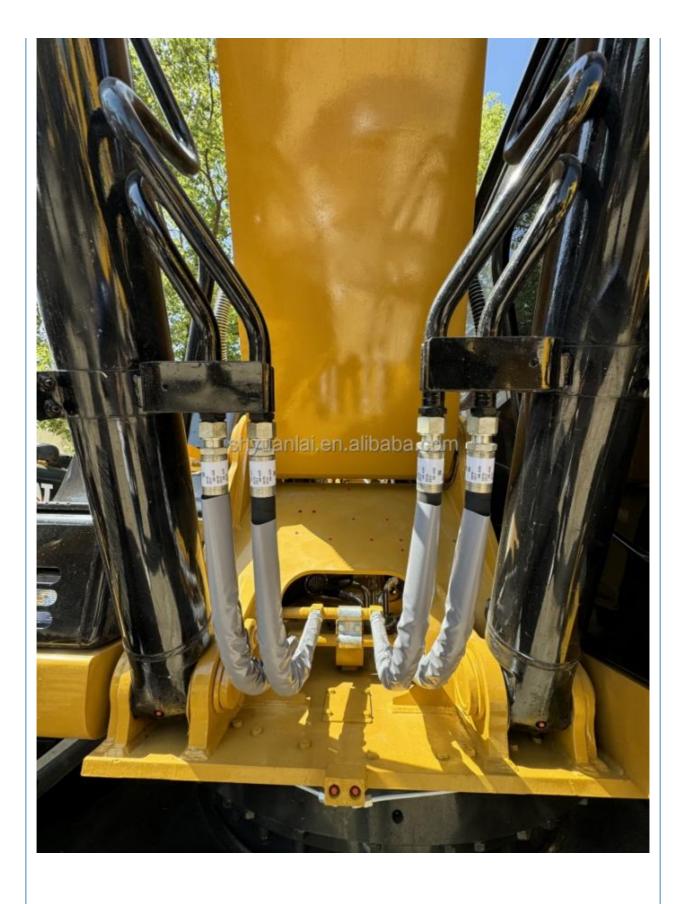

## **Product Specification**

Showroom Location: None · Operating Weight: 36tan . Bucket Capacity: 1.8m<sup>3</sup> . Machine Weight: 36000 KG Hydraulic Cylinder Brand: Original • Hydraulic Pump Brand: Original Hydraulic Valve Brand: Original . Engine Brand: Cat • Power: 208KW Provided • Machinery Test Report:

 Core Components: Pressure Vessel, Motor, Other, Bearing, Gear, Pump, Gearbox, Engine, PLC

Year: 2021Working Hours: 0-2000

Video Outgoing-inspection: Provided