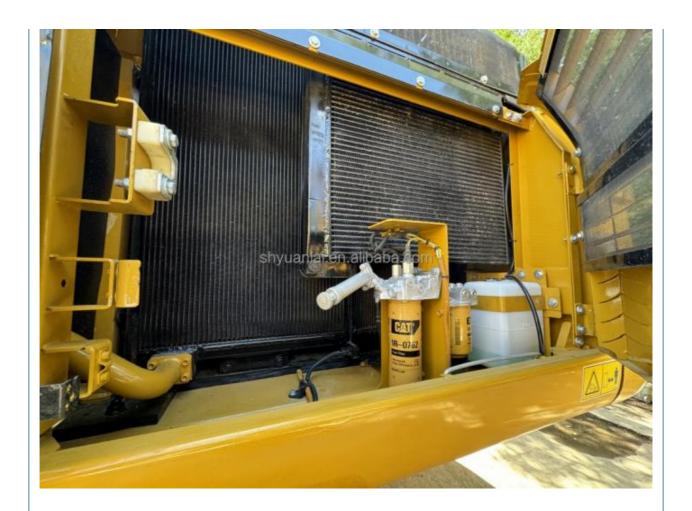

## **Product Specification**

Showroom Location: None · Operating Weight: 36tan . Bucket Capacity: 1.8m<sup>3</sup> . Machine Weight: 36000 KG Hydraulic Cylinder Brand: Original • Hydraulic Pump Brand: Original Hydraulic Valve Brand: Original . Engine Brand: Cat • Power: 208KW Provided • Machinery Test Report:

 Core Components: Pressure Vessel, Motor, Other, Bearing, Gear, Pump, Gearbox, Engine, PLC

Year: 2021Working Hours: 0-2000

Video Outgoing-inspection: Provided