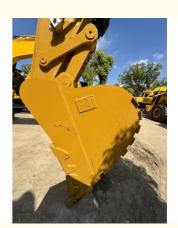

## **Product Specification**

Showroom Location: None · Operating Weight: 36tan . Bucket Capacity: 1.8m<sup>3</sup> . Machine Weight: 36000 KG Hydraulic Cylinder Brand: Original • Hydraulic Pump Brand: Original Hydraulic Valve Brand: Original . Engine Brand: Cat • Power: 208KW Provided • Machinery Test Report:

 Core Components: Pressure Vessel, Motor, Other, Bearing, Gear, Pump, Gearbox, Engine, PLC

Year: 2021Working Hours: 0-2000

Video Outgoing-inspection: Provided