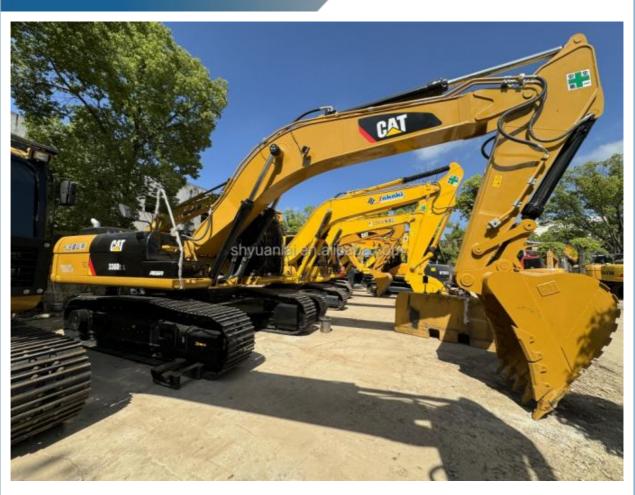

# Digging in good condition, sold at a cheap price, 36 tons of mining type Caterpillar 336 second-hand excavator Digging

## **Product Specification**

Showroom Location: None · Operating Weight: 36tan . Bucket Capacity: 1.8m<sup>3</sup> . Machine Weight: 36000 KG Hydraulic Cylinder Brand: Original • Hydraulic Pump Brand: Original Hydraulic Valve Brand: Original . Engine Brand: Cat • Power: 208KW Provided • Machinery Test Report:

 Core Components: Pressure Vessel, Motor, Other, Bearing, Gear, Pump, Gearbox, Engine, PLC

Year: 2021Working Hours: 0-2000

Video Outgoing-inspection: Provided