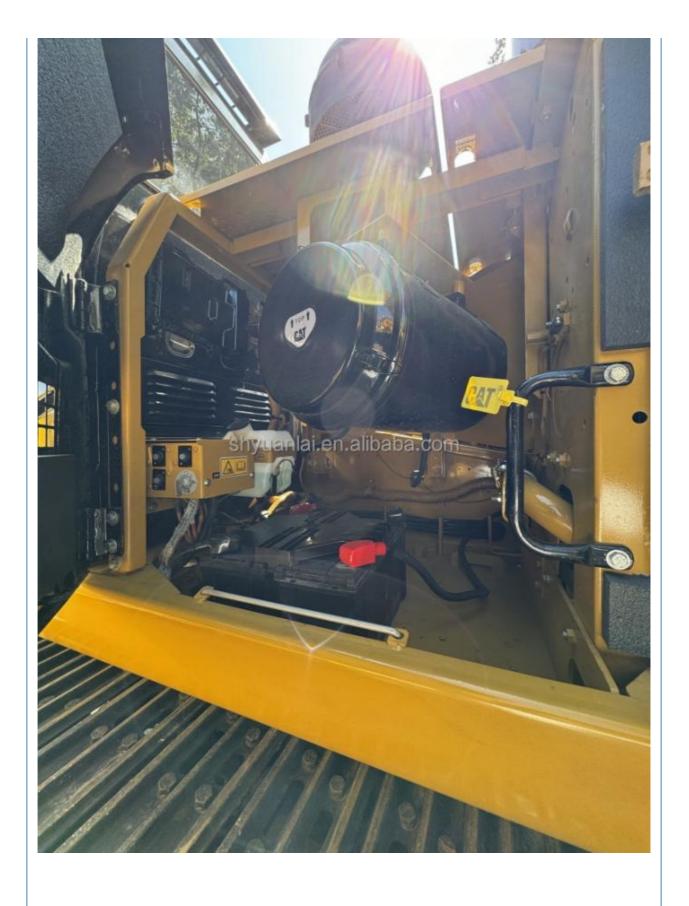

## **Product Specification**

Showroom Location: None · Operating Weight: 36tan . Bucket Capacity: 1.8m<sup>3</sup> . Machine Weight: 36000 KG Hydraulic Cylinder Brand: Original • Hydraulic Pump Brand: Original Hydraulic Valve Brand: Original . Engine Brand: Cat • Power: 208KW Provided • Machinery Test Report:

 Core Components: Pressure Vessel, Motor, Other, Bearing, Gear, Pump, Gearbox, Engine, PLC

Year: 2021Working Hours: 0-2000

Video Outgoing-inspection: Provided