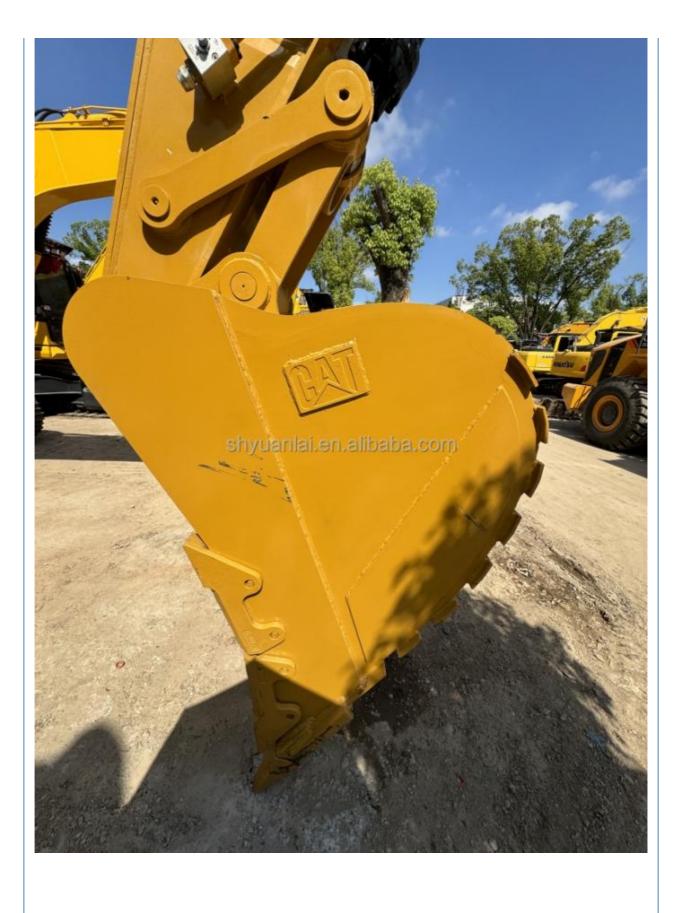

## **Product Specification**

Showroom Location: None · Operating Weight: 36tan . Bucket Capacity: 1.8m<sup>3</sup> . Machine Weight: 36000 KG Hydraulic Cylinder Brand: Original • Hydraulic Pump Brand: Original Hydraulic Valve Brand: Original . Engine Brand: Cat • Power: 208KW Provided • Machinery Test Report:

 Core Components: Pressure Vessel, Motor, Other, Bearing, Gear, Pump, Gearbox, Engine, PLC

Year: 2021Working Hours: 0-2000

Video Outgoing-inspection: Provided