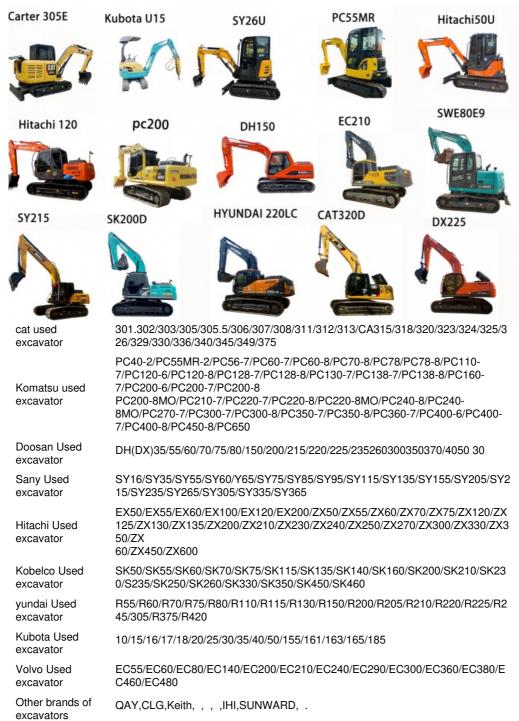

# Digging in good condition, sold at a cheap price, 36 tons of mining type Caterpillar 336 second-hand excavator Digging

#### **Basic Information**

Place of Origin: AmericaBrand Name: Cat

• Certification: FQC2417101

Model Number: 336Minimum Order Quantity: One unit

Price: \$46,800.00/units 1-1 units

Delivery Time: 15 days

• Payment Terms: T/T,, D/A, D/P, T/T

## **Product Specification**

Showroom Location: None · Operating Weight: 36tan . Bucket Capacity: 1.8m<sup>3</sup> . Machine Weight: 36000 KG Hydraulic Cylinder Brand: Original • Hydraulic Pump Brand: Original Hydraulic Valve Brand: Original . Engine Brand: Cat • Power: 208KW Provided • Machinery Test Report:

 Core Components: Pressure Vessel, Motor, Other, Bearing, Gear, Pump, Gearbox, Engine, PLC

Year: 2021Working Hours: 0-2000

Video Outgoing-inspection: Provided