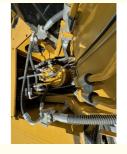

## **Product Specification**

Showroom Location: None · Operating Weight: 36tan . Bucket Capacity: 1.8m<sup>3</sup> . Machine Weight: 36000 KG Hydraulic Cylinder Brand: Original • Hydraulic Pump Brand: Original Hydraulic Valve Brand: Original . Engine Brand: Cat • Power: 208KW Provided • Machinery Test Report:

 Core Components: Pressure Vessel, Motor, Other, Bearing, Gear, Pump, Gearbox, Engine, PLC

Year: 2021Working Hours: 0-2000

Video Outgoing-inspection: Provided