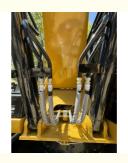

## **Product Specification**

Showroom Location: None · Operating Weight: 36tan . Bucket Capacity: 1.8m<sup>3</sup> . Machine Weight: 36000 KG Hydraulic Cylinder Brand: Original • Hydraulic Pump Brand: Original Hydraulic Valve Brand: Original . Engine Brand: Cat • Power: 208KW Provided • Machinery Test Report:

 Core Components: Pressure Vessel, Motor, Other, Bearing, Gear, Pump, Gearbox, Engine, PLC

Year: 2021Working Hours: 0-2000

Video Outgoing-inspection: Provided