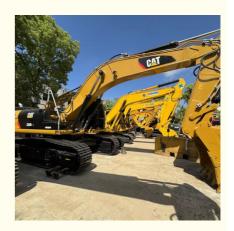

# Digging in good condition, sold at a cheap price, 36 tons of mining type Caterpillar 336 second-hand excavator Digging

## **Product Specification**

Showroom Location: None · Operating Weight: 36tan . Bucket Capacity: 1.8m<sup>3</sup> . Machine Weight: 36000 KG Hydraulic Cylinder Brand: Original • Hydraulic Pump Brand: Original Hydraulic Valve Brand: Original . Engine Brand: Cat • Power: 208KW Provided • Machinery Test Report: