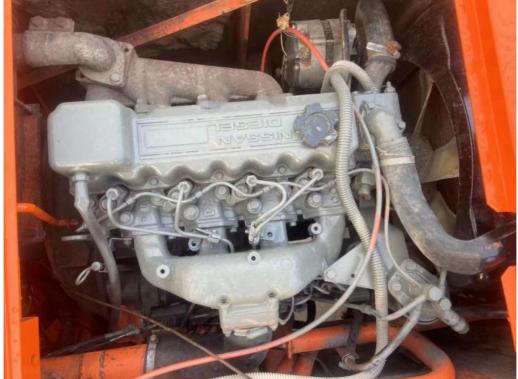

#### **Product Specification**

Showroom Location: None · Operating Weight: 6300 0.2m<sup>3</sup> . Bucket Capacity: • Machine Weight: 6000 KG Hydraulic Cylinder Brand: Original • Hydraulic Pump Brand: Original Hydraulic Valve Brand: Original ISUZU . Engine Brand: 40.3KW • Power: • Machinery Test Report: Provided • Video Outgoing-inspection: Provided

 Core Components: Pressure Vessel, Motor, Other, Bearing, Gear, Pump, Gearbox, Engine, PLC

Year: 2020Working Hours: 0-2000