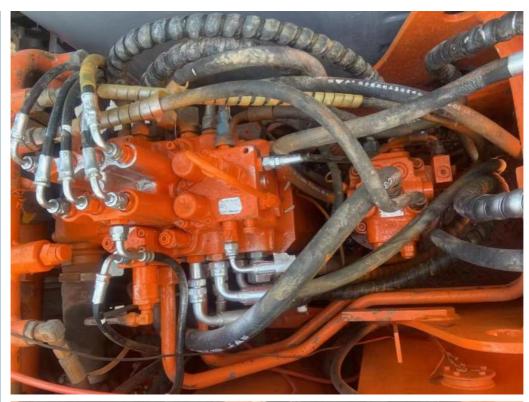

#### **Product Specification**

Showroom Location: None · Operating Weight: 6300 0.2m<sup>3</sup> . Bucket Capacity: • Machine Weight: 6000 KG Hydraulic Cylinder Brand: Original • Hydraulic Pump Brand: Original Hydraulic Valve Brand: Original ISUZU . Engine Brand: 40.3KW • Power: • Machinery Test Report: Provided • Video Outgoing-inspection: Provided

 Core Components: Pressure Vessel, Motor, Other, Bearing, Gear, Pump, Gearbox, Engine, PLC

Year: 2020Working Hours: 0-2000