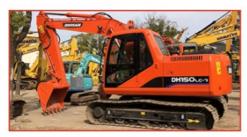

# Used Hitachi EX60 Original Japan Excavator With Low Working Time ZX70 ZX60 Used Digger

#### **Product Specification**

Showroom Location: None · Operating Weight: 6300 0.2m<sup>3</sup> . Bucket Capacity: • Machine Weight: 6000 KG Hydraulic Cylinder Brand: Original • Hydraulic Pump Brand: Original Hydraulic Valve Brand: Original ISUZU . Engine Brand: 40.3KW • Power: • Machinery Test Report: Provided • Video Outgoing-inspection: Provided

 Core Components: Pressure Vessel, Motor, Other, Bearing, Gear, Pump, Gearbox, Engine, PLC

Year: 2020Working Hours: 0-2000