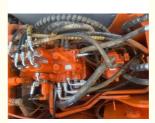

#### **Product Specification**

Showroom Location: None · Operating Weight: 6300 0.2m<sup>3</sup> . Bucket Capacity: • Machine Weight: 6000 KG Hydraulic Cylinder Brand: Original • Hydraulic Pump Brand: Original Hydraulic Valve Brand: Original ISUZU . Engine Brand: 40.3KW • Power: • Machinery Test Report: Provided • Video Outgoing-inspection: Provided

 Core Components: Pressure Vessel, Motor, Other, Bearing, Gear, Pump, Gearbox, Engine, PLC

Year: 2020Working Hours: 0-2000