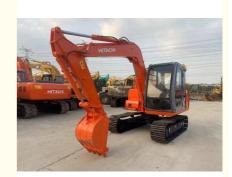

# Used Hitachi EX60 Original Japan Excavator With Low Working Time ZX70 ZX60 Used Digger

#### **Product Specification**

Showroom Location: None · Operating Weight: 6300 0.2m<sup>3</sup> . Bucket Capacity: • Machine Weight: 6000 KG Hydraulic Cylinder Brand: Original • Hydraulic Pump Brand: Original Hydraulic Valve Brand: Original ISUZU . Engine Brand: 40.3KW • Power: • Machinery Test Report: Provided • Video Outgoing-inspection: Provided

 Core Components: Pressure Vessel, Motor, Other, Bearing, Gear, Pump, Gearbox, Engine, PLC

Year: 2020Working Hours: 0-2000