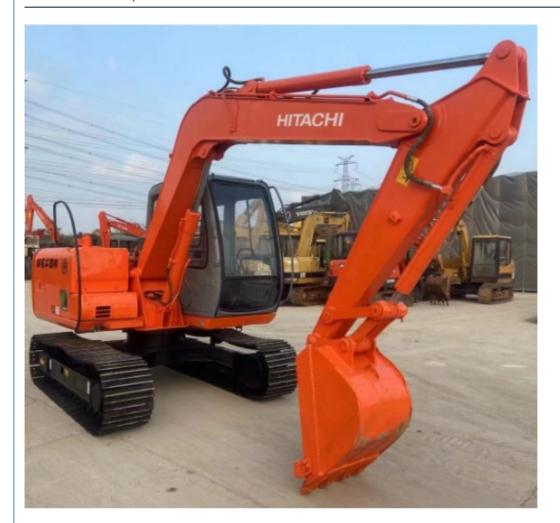

# Used Hitachi EX60 Original Japan Excavator With Low Working Time ZX70 ZX60 Used Digger

#### **Product Specification**

Showroom Location: None · Operating Weight: 6300 0.2m<sup>3</sup> . Bucket Capacity: • Machine Weight: 6000 KG Hydraulic Cylinder Brand: Original • Hydraulic Pump Brand: Original Hydraulic Valve Brand: Original ISUZU . Engine Brand: 40.3KW • Power: • Machinery Test Report: Provided • Video Outgoing-inspection: Provided

 Core Components: Pressure Vessel, Motor, Other, Bearing, Gear, Pump, Gearbox, Engine, PLC

Year: 2020Working Hours: 0-2000