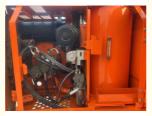

#### **Product Specification**

Showroom Location: None · Operating Weight: 6300 0.2m<sup>3</sup> . Bucket Capacity: • Machine Weight: 6000 KG Hydraulic Cylinder Brand: Original • Hydraulic Pump Brand: Original Hydraulic Valve Brand: Original ISUZU . Engine Brand: 40.3KW • Power: • Machinery Test Report: Provided • Video Outgoing-inspection: Provided