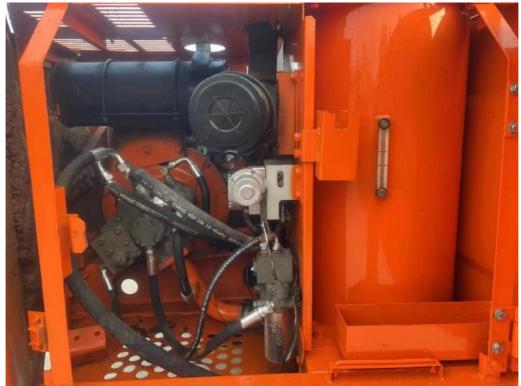

#### **Product Specification**

Showroom Location: None · Operating Weight: 6300 0.2m<sup>3</sup> . Bucket Capacity: • Machine Weight: 6000 KG Hydraulic Cylinder Brand: Original • Hydraulic Pump Brand: Original Hydraulic Valve Brand: Original ISUZU . Engine Brand: 40.3KW • Power: • Machinery Test Report: Provided • Video Outgoing-inspection: Provided

 Core Components: Pressure Vessel, Motor, Other, Bearing, Gear, Pump, Gearbox, Engine, PLC

Year: 2020Working Hours: 0-2000