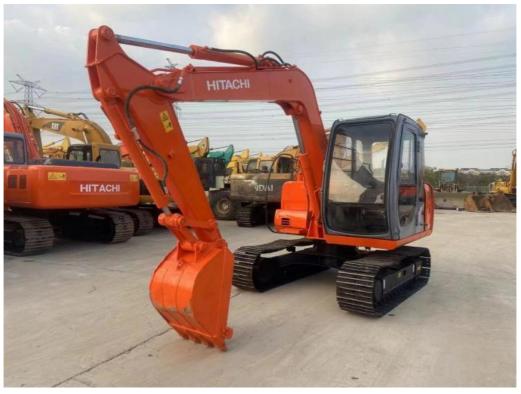

# Used Hitachi EX60 Original Japan Excavator With Low Working Time ZX70 ZX60 Used Digger

#### **Product Specification**

Showroom Location: None · Operating Weight: 6300 0.2m<sup>3</sup> . Bucket Capacity: • Machine Weight: 6000 KG Hydraulic Cylinder Brand: Original • Hydraulic Pump Brand: Original Hydraulic Valve Brand: Original ISUZU . Engine Brand: 40.3KW • Power: • Machinery Test Report: Provided • Video Outgoing-inspection: Provided

 Core Components: Pressure Vessel, Motor, Other, Bearing, Gear, Pump, Gearbox, Engine, PLC

Year: 2020Working Hours: 0-2000