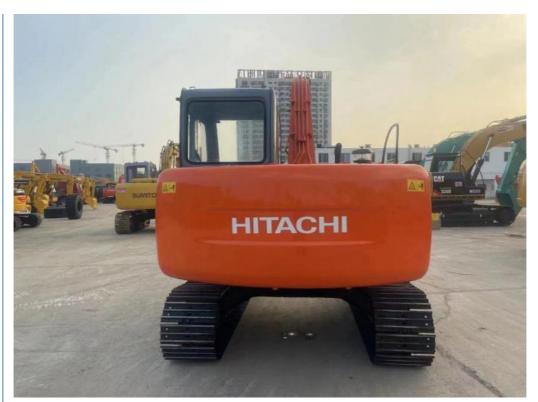

# Used Hitachi EX60 Original Japan Excavator With Low Working Time ZX70 ZX60 Used Digger

#### **Product Specification**

Showroom Location: None · Operating Weight: 6300 0.2m<sup>3</sup> . Bucket Capacity: • Machine Weight: 6000 KG Hydraulic Cylinder Brand: Original • Hydraulic Pump Brand: Original Hydraulic Valve Brand: Original ISUZU . Engine Brand: 40.3KW • Power: • Machinery Test Report: Provided • Video Outgoing-inspection: Provided

 Core Components: Pressure Vessel, Motor, Other, Bearing, Gear, Pump, Gearbox, Engine, PLC

Year: 2020Working Hours: 0-2000