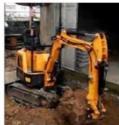

# Used Hitachi EX60 Original Japan Excavator With Low Working Time ZX70 ZX60 Used Digger

#### **Product Specification**

Showroom Location: None · Operating Weight: 6300 0.2m<sup>3</sup> . Bucket Capacity: • Machine Weight: 6000 KG Hydraulic Cylinder Brand: Original • Hydraulic Pump Brand: Original Hydraulic Valve Brand: Original ISUZU . Engine Brand: 40.3KW • Power: • Machinery Test Report: Provided • Video Outgoing-inspection: Provided