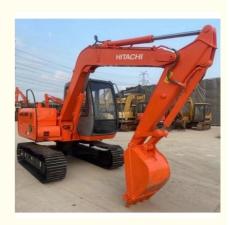

# Used Hitachi EX60 Original Japan Excavator With Low Working Time ZX70 ZX60 Used Digger

#### **Product Specification**

Showroom Location: None · Operating Weight: 6300 0.2m<sup>3</sup> . Bucket Capacity: • Machine Weight: 6000 KG Hydraulic Cylinder Brand: Original • Hydraulic Pump Brand: Original Hydraulic Valve Brand: Original ISUZU . Engine Brand: 40.3KW • Power: • Machinery Test Report: Provided • Video Outgoing-inspection: Provided

 Core Components: Pressure Vessel, Motor, Other, Bearing, Gear, Pump, Gearbox, Engine, PLC

Year: 2020Working Hours: 0-2000