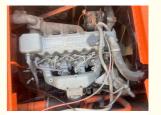

#### **Product Specification**

Showroom Location: None · Operating Weight: 6300 0.2m<sup>3</sup> . Bucket Capacity: • Machine Weight: 6000 KG Hydraulic Cylinder Brand: Original • Hydraulic Pump Brand: Original Hydraulic Valve Brand: Original ISUZU . Engine Brand: 40.3KW • Power: • Machinery Test Report: Provided • Video Outgoing-inspection: Provided

 Core Components: Pressure Vessel, Motor, Other, Bearing, Gear, Pump, Gearbox, Engine, PLC

Year: 2020Working Hours: 0-2000