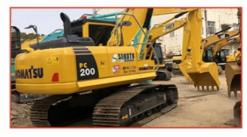

# Excavate 6 tons of durable hydraulic tracked Hitachi 60 second-hand excavator, with low price and good excavation perf

#### **Basic Information**

Place of Origin: JapanBrand Name: HitachiModel Number: 60

Minimum Order Quantity: One unit

• Price: \$9,000.00/units 1-4 units

Delivery Time: 15 days
Payment Terms: T/T
Supply Ability: 80 units

#### **Product Specification**

Showroom Location: None · Operating Weight: 5850 . Bucket Capacity: 0.22m3 · Machine Weight: 6000 KG Hydraulic Cylinder Brand: Original • Hydraulic Pump Brand: Original Hydraulic Valve Brand: Original ISUZU . Engine Brand: • Power: 40.5KW Provided • Machinery Test Report: • Video Outgoing-inspection: Provided

 Core Components: Pressure Vessel, Motor, Other, Bearing, Gear, Pump, Gearbox, Engine, PLC

Year: 2020Working Hours: 0-2000