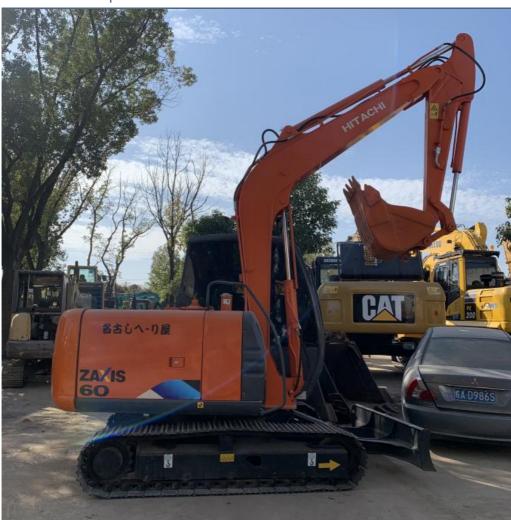

# Excavate 6 tons of durable hydraulic tracked Hitachi 60 second-hand excavator, with low price and good excavation perf

#### **Basic Information**

Place of Origin: JapanBrand Name: HitachiModel Number: 60

Minimum Order Quantity: One unit

• Price: \$9,000.00/units 1-4 units

Delivery Time: 15 days
Payment Terms: T/T
Supply Ability: 80 units

#### **Product Specification**

Showroom Location: None · Operating Weight: 5850 . Bucket Capacity: 0.22m3 · Machine Weight: 6000 KG Hydraulic Cylinder Brand: Original • Hydraulic Pump Brand: Original Hydraulic Valve Brand: Original ISUZU . Engine Brand: • Power: 40.5KW Provided • Machinery Test Report: • Video Outgoing-inspection: Provided

 Core Components: Pressure Vessel, Motor, Other, Bearing, Gear, Pump, Gearbox, Engine, PLC

Year: 2020Working Hours: 0-2000