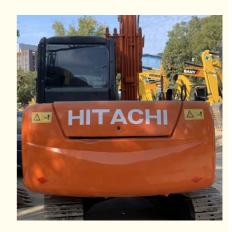

#### **Basic Information**

Place of Origin: JapanBrand Name: HitachiModel Number: 60

Minimum Order Quantity: One unit

• Price: \$9,000.00/units 1-4 units

Delivery Time: 15 days
Payment Terms: T/T
Supply Ability: 80 units

#### **Product Specification**

Showroom Location: None · Operating Weight: 5850 . Bucket Capacity: 0.22m3 · Machine Weight: 6000 KG Hydraulic Cylinder Brand: Original • Hydraulic Pump Brand: Original Hydraulic Valve Brand: Original ISUZU . Engine Brand: • Power: 40.5KW Provided • Machinery Test Report: • Video Outgoing-inspection: Provided