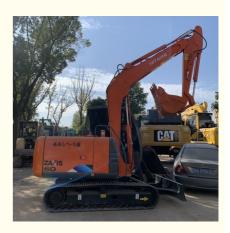

# Excavate 6 tons of durable hydraulic tracked Hitachi 60 second-hand excavator, with low price and good excavation perf

#### **Product Specification**

Showroom Location: None · Operating Weight: 5850 . Bucket Capacity: 0.22m3 · Machine Weight: 6000 KG Hydraulic Cylinder Brand: Original • Hydraulic Pump Brand: Original Hydraulic Valve Brand: Original ISUZU . Engine Brand: • Power: 40.5KW Provided • Machinery Test Report: • Video Outgoing-inspection: Provided

 Core Components: Pressure Vessel, Motor, Other, Bearing, Gear, Pump, Gearbox, Engine, PLC

Year: 2020Working Hours: 0-2000