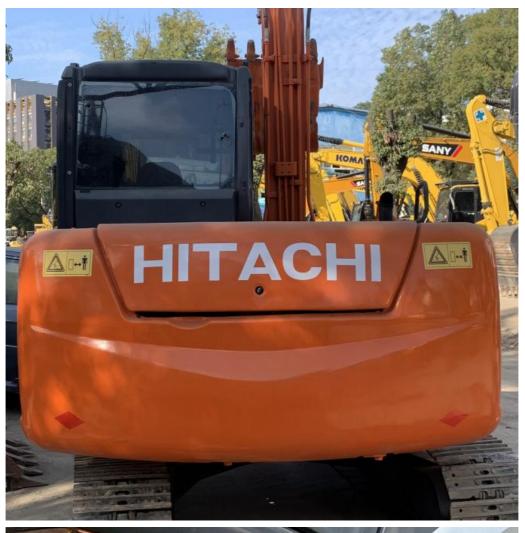

# Excavate 6 tons of durable hydraulic tracked Hitachi 60 second-hand excavator, with low price and good excavation perf

#### **Basic Information**

Place of Origin: JapanBrand Name: HitachiModel Number: 60

Minimum Order Quantity: One unit

• Price: \$9,000.00/units 1-4 units

Delivery Time: 15 days
Payment Terms: T/T
Supply Ability: 80 units

#### **Product Specification**

Showroom Location: None · Operating Weight: 5850 . Bucket Capacity: 0.22m3 · Machine Weight: 6000 KG Hydraulic Cylinder Brand: Original • Hydraulic Pump Brand: Original Hydraulic Valve Brand: Original ISUZU . Engine Brand: • Power: 40.5KW Provided • Machinery Test Report: • Video Outgoing-inspection: Provided

 Core Components: Pressure Vessel, Motor, Other, Bearing, Gear, Pump, Gearbox, Engine, PLC

Year: 2020Working Hours: 0-2000