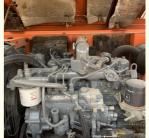

#### **Product Specification**

Showroom Location: None · Operating Weight: 5850 . Bucket Capacity: 0.22m3 · Machine Weight: 6000 KG Hydraulic Cylinder Brand: Original • Hydraulic Pump Brand: Original Hydraulic Valve Brand: Original ISUZU . Engine Brand: • Power: 40.5KW Provided • Machinery Test Report: • Video Outgoing-inspection: Provided

 Core Components: Pressure Vessel, Motor, Other, Bearing, Gear, Pump, Gearbox, Engine, PLC

Year: 2020Working Hours: 0-2000