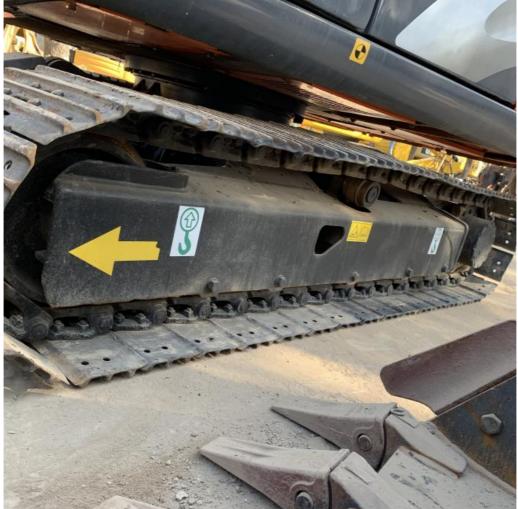

, with low price and good excavation perf

#### **Basic Information**

Place of Origin: JapanBrand Name: HitachiModel Number: 60

Minimum Order Quantity: One unit

• Price: \$9,000.00/units 1-4 units

Delivery Time: 15 days
Payment Terms: T/T
Supply Ability: 80 units



#### **Product Specification**

Showroom Location: None · Operating Weight: 5850 . Bucket Capacity: 0.22m3 · Machine Weight: 6000 KG Hydraulic Cylinder Brand: Original • Hydraulic Pump Brand: Original Hydraulic Valve Brand: Original ISUZU . Engine Brand: • Power: 40.5KW Provided • Machinery Test Report: • Video Outgoing-inspection: Provided

 Core Components: Pressure Vessel, Motor, Other, Bearing, Gear, Pump, Gearbox, Engine, PLC

Year: 2020Working Hours: 0-2000



#### More Images









## **Product Description**













#### **FAQ**

#### 1. who are we?

We are based in Shanghai, China, start from 2013,sell to Domestic Market(30.00%),Southeast Asia(15.00%),Eastern Europe(10.00%),Mid East(10.00%),Eastern Asia(5.00%),North America(5.00%),South America(5.00%),Oceania(5.00%),Central America(5.00%),Northern Europe(5.00%),Africa(5.00%),South Asia(0.00%),Western Europe(0.00%),Southern Europe(0.00%). There are total about 5-10 people in our office.

#### 2. how can we guarantee quality?

Always a pre-production sample before mass production;

Always final Inspection before shipment;

#### 3.what can you buy from us?

Used Excavator, Used Loader, Used Bulldozer, Used Forklift, Used Crane

#### 4. why should you buy from us not from other suppliers?

1. Our company is a large second-hand excavator exporter