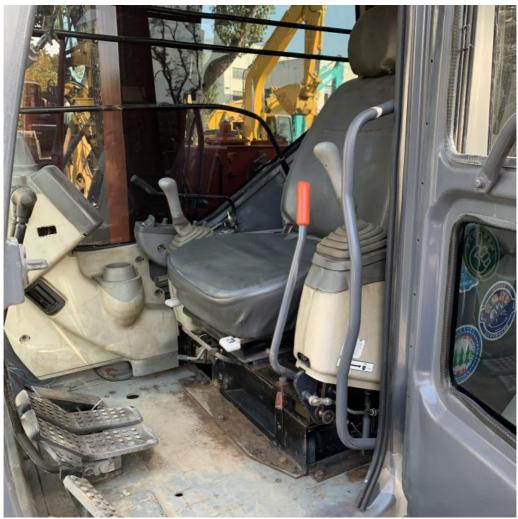

th low price and good excavation perf

#### **Basic Information**

Place of Origin: JapanBrand Name: HitachiModel Number: 60

Minimum Order Quantity: One unit

• Price: \$9,000.00/units 1-4 units

Delivery Time: 15 days
Payment Terms: T/T
Supply Ability: 80 units



#### **Product Specification**

Showroom Location: None · Operating Weight: 5850 . Bucket Capacity: 0.22m3 · Machine Weight: 6000 KG Hydraulic Cylinder Brand: Original • Hydraulic Pump Brand: Original Hydraulic Valve Brand: Original ISUZU . Engine Brand: • Power: 40.5KW Provided • Machinery Test Report: • Video Outgoing-inspection: Provided

 Core Components: Pressure Vessel, Motor, Other, Bearing, Gear, Pump, Gearbox, Engine, PLC

Year: 2020Working Hours: 0-2000



#### More Images









## **Product Description**













#### **FAQ**

#### 1. who are we?

We are based in Shanghai, China, start from 2013,sell to Domestic Market(30.00%),Southeast Asia(15.00%),Eastern Europe(10.00%),Mid East(10.00%),Eastern Asia(5.00%),North America(5.00%),South America(5.00%),Oceania(5.00%),Central America(5.00%),Northern Europe(5.00%),Africa(5.00%),South Asia(0.00%),Western Europe(0.00%),Southern Europe(0.00%). There are total about 5-10 people in our office.

#### 2. how can we guarantee quality?

Always a pre-production sample before mass production;

Always final Inspection before shipment;

#### 3.what can you buy from us?

Used Excavator, Used Loader, Used Bulldozer, Used Forklift, Used Crane

#### 4. why should you buy from us not from other suppliers?

1. Our company is a large second-hand excavator exporter in S