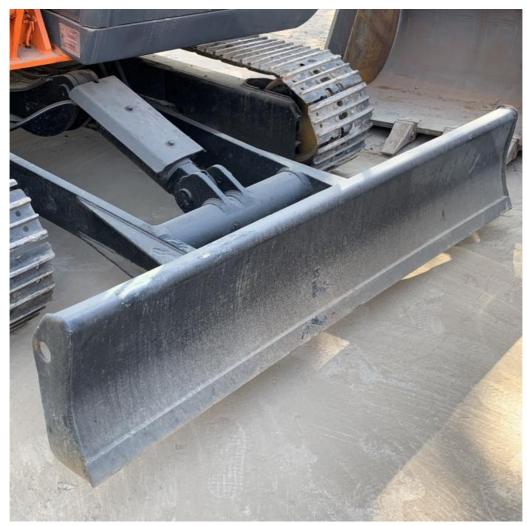

with low price and good excavation perf

#### **Basic Information**

Place of Origin: JapanBrand Name: HitachiModel Number: 60

Minimum Order Quantity: One unit

• Price: \$9,000.00/units 1-4 units

Delivery Time: 15 days
Payment Terms: T/T
Supply Ability: 80 units



#### **Product Specification**

Showroom Location: None · Operating Weight: 5850 . Bucket Capacity: 0.22m3 · Machine Weight: 6000 KG Hydraulic Cylinder Brand: Original • Hydraulic Pump Brand: Original Hydraulic Valve Brand: Original ISUZU . Engine Brand: • Power: 40.5KW Provided • Machinery Test Report: • Video Outgoing-inspection: Provided

 Core Components: Pressure Vessel, Motor, Other, Bearing, Gear, Pump, Gearbox, Engine, PLC

Year: 2020Working Hours: 0-2000



#### More Images









## **Product Description**













#### **FAQ**

#### 1. who are we?

We are based in Shanghai, China, start from 2013,sell to Domestic Market(30.00%),Southeast Asia(15.00%),Eastern Europe(10.00%),Mid East(10.00%),Eastern Asia(5.00%),North America(5.00%),South America(5.00%),Oceania(5.00%),Central America(5.00%),Northern Europe(5.00%),Africa(5.00%),South Asia(0.00%),Western Europe(0.00%),Southern Europe(0.00%). There are total about 5-10 people in our office.

#### 2. how can we guarantee quality?

Always a pre-production sample before mass production;

Always final Inspection before shipment;

#### 3.what can you buy from us?

Used Excavator, Used Loader, Used Bulldozer, Used Forklift, Used Crane

#### 4. why should you buy from us not from other suppliers?

1. Our company is a large second-hand excavator exporter in