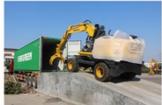

# Excavate 6 tons of durable hydraulic tracked Hitachi 60 second-hand excavator, with low price and good excavation perf

#### **Product Specification**

Showroom Location: None · Operating Weight: 5850 . Bucket Capacity: 0.22m3 · Machine Weight: 6000 KG Hydraulic Cylinder Brand: Original • Hydraulic Pump Brand: Original Hydraulic Valve Brand: Original ISUZU . Engine Brand: • Power: 40.5KW Provided • Machinery Test Report: • Video Outgoing-inspection: Provided