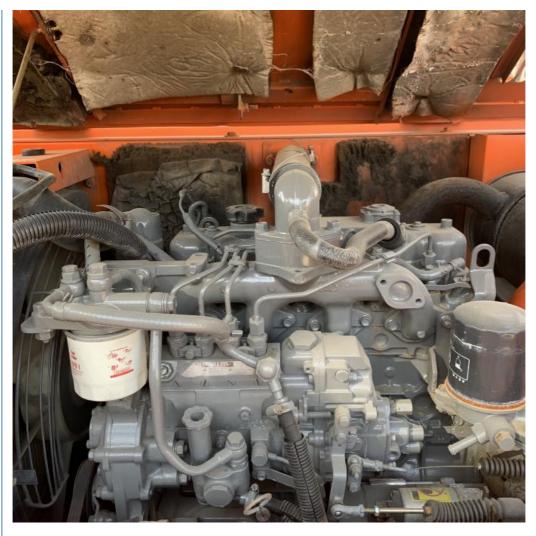

#### **Product Specification**

Showroom Location: None · Operating Weight: 5850 . Bucket Capacity: 0.22m3 · Machine Weight: 6000 KG Hydraulic Cylinder Brand: Original • Hydraulic Pump Brand: Original Hydraulic Valve Brand: Original ISUZU . Engine Brand: • Power: 40.5KW Provided • Machinery Test Report: • Video Outgoing-inspection: Provided

#### More Images