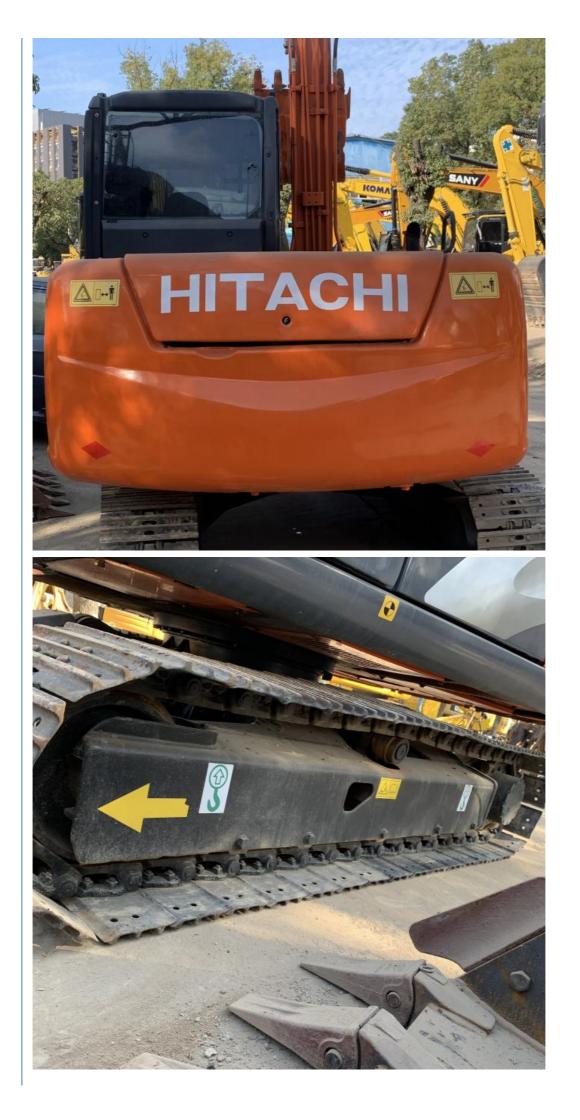

# Japan 6 Ton Hitachi ZX60 Used Excavator Hydraulic Excavator Crawler Second Hand Digger

# Introduction for more pre

### **Basic Information**

- Place of Origin:
- Price:

Japan

\$9,000.00/units 1-4 units



### **Product Specification**

- Showroom Location:
- Operating Weight:
- Bucket Capacity:
- Machine Weight:
- Hydraulic Cylinder Brand: Original
- Hydraulic Pump Brand: Original
- Hydraulic Valve Brand:
- Engine Brand:
- Power:
- Machinery Test Report: Provided
- Video Outgoing-inspection: Provided
- Core Components: Pressure Vessel, Motor, Other, Bearing, Gear, Pump, Gearbox, Engine, PLC
  Year: 2020
  Working Hours: 0-2000

None

5850

0.22m<sup>3</sup>

6000 KG

Original ISUZU

40.5KW



### More Images



# Product Description









### FAQ

### 1. who are we?

We are based in Shanghai, China, start from 2013,sell to Domestic Market(30.00%),Southeast Asia(15.00%),Eastern Europe(10.00%),Mid East(10.00%),Eastern Asia(5.00%),North America(5.00%),South America(5.00%),Oceania(5.00%),Central America(5.00%),Northern Europe(5.00%),Africa(5.00%),South Asia(0.00%),Western Europe(0.00%),Southern Europe(0.00%). There are total about 5-10 people in our office.

### 2. how can we guarantee quality?

Always a pre-production sample before mass production;

Always final Inspection before shipment;

### 3.what can you buy from us?

Used Excavator, Used Loader, Used Bulldozer, Used Forklift, Used Crane

### 4. why should you buy from us not from other suppliers?

1. Our company is a large second-hand excavator exporter in Shanghai