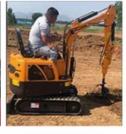

# Japan 6 Ton Hitachi ZX60 Used Excavator Hydraulic Excavator Crawler Second Hand Digger

### **Product Specification**

- Showroom Location:
- Operating Weight:
- Bucket Capacity:
- Machine Weight:
- Hydraulic Cylinder Brand: Original
- Hydraulic Pump Brand: Original
- Hydraulic Valve Brand:
- Engine Brand:
- Power:
- Machinery Test Report: Provided
- Video Outgoing-inspection: Provided
- Core Components: Pressure Vessel, Motor, Other, Bearing, Gear, Pump, Gearbox, Engine, PLC
  Year: 2020
  Working Hours: 0-2000

None

5850

0.22m<sup>3</sup>

6000 KG

Original ISUZU

40.5KW