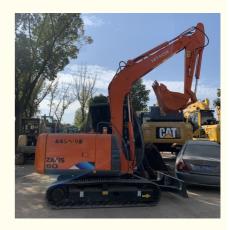

# Japan 6 Ton Hitachi ZX60 Used Excavator Hydraulic Excavator Crawler Second Hand Digger

### **Product Specification**

- Showroom Location:
- Operating Weight:
- Bucket Capacity:
- Machine Weight:
- Hydraulic Cylinder Brand: Original
- Hydraulic Pump Brand: Original
- Hydraulic Valve Brand:
- Engine Brand:
- Power:
- Machinery Test Report: Provided
- Video Outgoing-inspection: Provided
- Core Components: Pressure Vessel, Motor, Other, Bearing, Gear, Pump, Gearbox, Engine, PLC
  Year: 2020
  Working Hours: 0-2000

None

5850

0.22m<sup>3</sup>

6000 KG

Original ISUZU

40.5KW