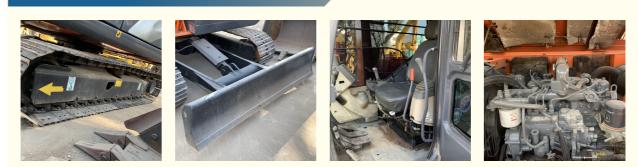

### More Images

### **Product Specification**

- Showroom Location:
- Operating Weight:
- Bucket Capacity:
- Machine Weight:
- Hydraulic Cylinder Brand: Original
- Hydraulic Pump Brand: Original
- Hydraulic Valve Brand:
- Engine Brand:
- Power:
- Machinery Test Report: Provided
- Video Outgoing-inspection: Provided
- Core Components: Pressure Vessel, Motor, Other, Bearing, Gear, Pump, Gearbox, Engine, PLC
  Year: 2020
  Working Hours: 0-2000

None

5850

0.22m<sup>3</sup>

6000 KG

Original ISUZU

40.5KW