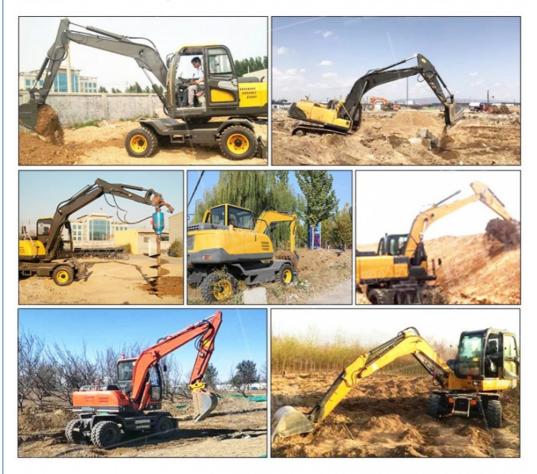

on

# hot productsCarter 305EKubota U15SY26UImage: Symposizing the symposizing the







PC55MR

EC210

CAT320D



DX225

Hitachi50U

SY215





SK200D

HYUNDAI 220LC

## **Company Introduction**





a second-hand excavator sales, Shanghai Hehuang takes "providing benefits for customers and creating value" as all the premise of mission and development, follows the business tenet of "rapid, effective, standardized, standardized, and differentiated", and provides products and services for every customer with the help of "Hehuang" brand image and influence. In the future, Shanghai Hehuang aims to build a worldwide excavator sales industry, and strive to achieve the dream of "grand foundation evergreen".



# Why choose us

Customers report that a variety of terrains can be easily resolved



| cat used<br>excavator      | 303 /305 /305.5 /306 /307 /308 /311 /312 /313 /CA315 /318 /320 /323 /324 /325<br>/326 /329 /330 /336 /C<br>340/345 /349 /375                                         |
|----------------------------|----------------------------------------------------------------------------------------------------------------------------------------------------------------------|
| Doosan Used<br>excavator   | DH(DX)35/55/60/70/75/80/150/200/215/220/225/235260300350370/4050 30                                                                                                  |
| Sany Used<br>excavator     | SY16/SY35/SY55/SY60/Y65/SY75/SY85/SY95/SY115/SY135/SY155/SY205/SY2<br>15/SY235/SY265/SY305/SY335/SY365                                                               |
| Hita