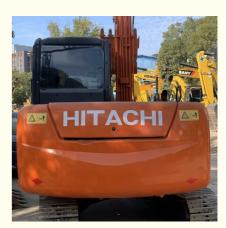

# Japan 6 Ton Hitachi ZX60 Used Excavator Hydraulic Excavator Crawler Second Hand Digger

### **Product Specification**

- Showroom Location:
- Operating Weight:
- Bucket Capacity:
- Machine Weight:
- Hydraulic Cylinder Brand: Original
- Hydraulic Pump Brand: Original
- Hydraulic Valve Brand:
- Engine Brand:
- Power:
- Machinery Test Report: Provided
- Video Outgoing-inspection: Provided
- Core Components: Pressure Vessel, Motor, Other, Bearing, Gear, Pump, Gearbox, Engine, PLC
  Year: 2020
  Working Hours: 0-2000