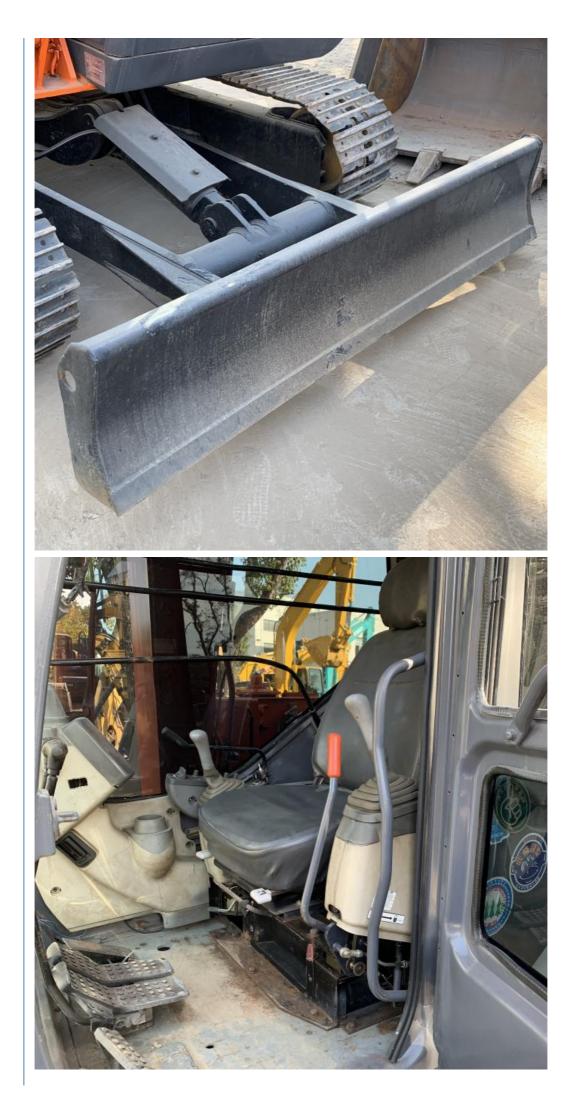

# Japan 6 Ton Hitachi ZX60 Used Excavator Hydraulic Excavator Crawler Second Hand Digger

# Introduction for more pre

### **Basic Information**

- Place of Origin:
- Price:

Japan

\$9,000.00/units 1-4 units



### **Product Specification**

- Showroom Location:
- Operating Weight:
- Bucket Capacity:
- Machine Weight:
- Hydraulic Cylinder Brand: Original
- Hydraulic Pump Brand: Original
- Hydraulic Valve Brand:
- Engine Brand:
- Power:
- Machinery Test Report: Provided
- Video Outgoing-inspection: Provided
- Core Components: Pressure Vessel, Motor, Other, Bearing, Gear, Pump, Gearbox, Engine, PLC
  Year: 2020
  Working Hours: 0-2000

None

5850

0.22m<sup>3</sup>

6000 KG

Original ISUZU

40.5KW



### More Images



# Product Description









### FAQ

### 1. who are we?

We are based in Shanghai, China, start from 2013,sell to Domestic Market(30.00%),Southeast Asia(15.00%),Eastern Europe(10.00%),Mid East(10.00%),Eastern Asia(5.00%),North America(5.00%),South America(5.00%),Oceania(5.00%),Central America(5.00%),Northern Europe(5.00%),Africa(5.00%),South Asia(0.00%),Western Europe(0.00%),Southern Europe(0.00%). There are total about 5-10 people in our office.

### 2. how can we guarantee quality?

Always a pre-production sample before mass production;

Always final Inspection before shipment;

### 3.what can you buy from us?

Used Excavator, Used Loader, Used Bulldozer, Used Forklift, Used Crane

### 4. why should you buy from us not from other suppliers?

1. Our company is a large second-hand excavator exporter in Shanghai,