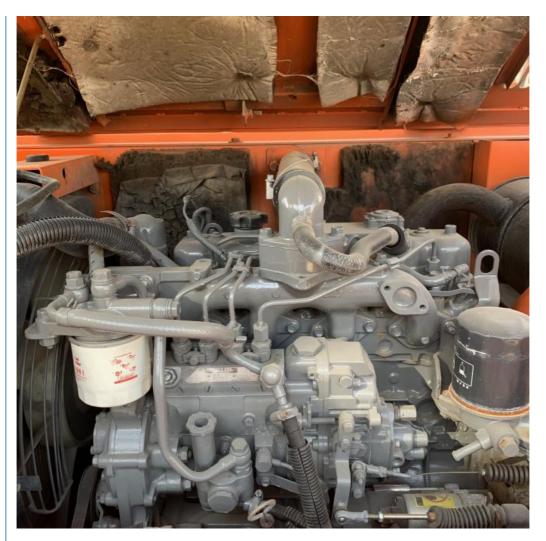

### **Product Specification**

- Showroom Location:
- Operating Weight:
- Bucket Capacity:
- Machine Weight:
- Hydraulic Cylinder Brand: Original
- Hydraulic Pump Brand: Original
- Hydraulic Valve Brand:
- Engine Brand:
- Power:
- Machinery Test Report: Provided
- Video Outgoing-inspection: Provided
- Core Components: Pressure Vessel, Motor, Other, Bearing, Gear, Pump, Gearbox, Engine, PLC
  Year: 2020
  Working Hours: 0-2000

None

5850

0.22m<sup>3</sup>

6000 KG

Original ISUZU

40.5KW