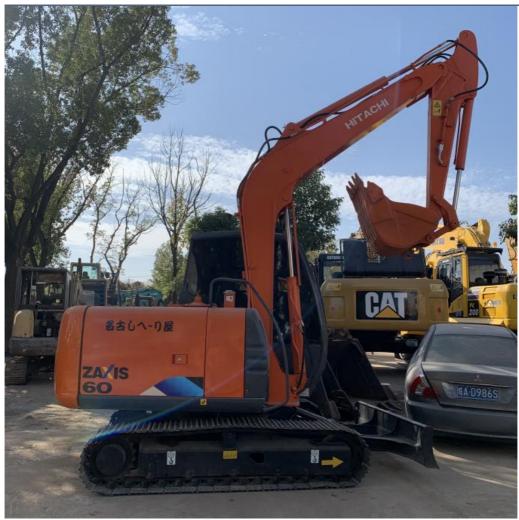

# Japan 6 Ton Hitachi ZX60 Used Excavator Hydraulic Excavator Crawler Second Hand Digger

### **Product Specification**

- Showroom Location:
- Operating Weight:
- Bucket Capacity:
- Machine Weight:
- Hydraulic Cylinder Brand: Original
- Hydraulic Pump Brand: Original
- Hydraulic Valve Brand:
- Engine Brand:
- Power:
- Machinery Test Report: Provided
- Video Outgoing-inspection: Provided
- Core Components: Pressure Vessel, Motor, Other, Bearing, Gear, Pump, Gearbox, Engine, PLC
  Year: 2020
  Working Hours: 0-2000

None

5850

0.22m<sup>3</sup>

6000 KG

Original ISUZU

40.5KW