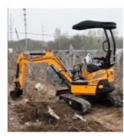

# Japan 6 Ton Hitachi ZX60 Used Excavator Hydraulic Excavator Crawler Second Hand Digger

### **Product Specification**

- Showroom Location:
- Operating Weight:
- Bucket Capacity:
- Machine Weight:
- Hydraulic Cylinder Brand: Original
- Hydraulic Pump Brand: Original
- Hydraulic Valve Brand:
- Engine Brand:
- Power:
- Machinery Test Report: Provided
- Video Outgoing-inspection: Provided
- Core Components: Pressure Vessel, Motor, Other, Bearing, Gear, Pump, Gearbox, Engine, PLC
  Year: 2020
  Working Hours: 0-2000

None

5850

0.22m<sup>3</sup>

6000 KG

Original ISUZU

40.5KW