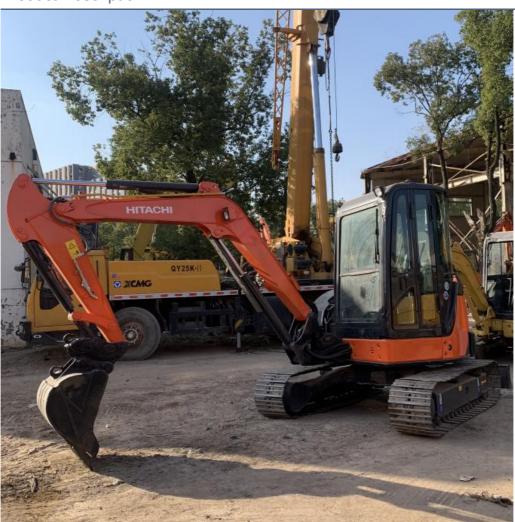

# 5 Ton Mini Excavator Used Hitachi ZAXIS UR 50 with ISUZU Engine and Low Working Hours

#### **Product Specification**

Showroom Location: None · Operating Weight: 5170  $0.19m^{3}$ . Bucket Capacity: • Machine Weight: 5000 KG Hydraulic Cylinder Brand: Original • Hydraulic Pump Brand: Original • Hydraulic Valve Brand: Original ISUZU . Engine Brand: 29.8KW • Power: • Machinery Test Report: Provided • Video Outgoing-inspection: Provided

 Core Components: Pressure Vessel, Motor, Other, Bearing, Gear, Pump, Gearbox, Engine, PLC

Year: 2020Working Hours: 0-2000