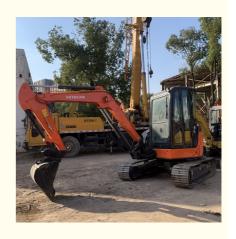

# 5 Ton Mini Excavator Used Hitachi ZAXIS UR 50 with ISUZU Engine and Low Working Hours

#### **Product Specification**

Showroom Location: None · Operating Weight: 5170  $0.19m^{3}$ . Bucket Capacity: • Machine Weight: 5000 KG Hydraulic Cylinder Brand: Original • Hydraulic Pump Brand: Original • Hydraulic Valve Brand: Original ISUZU . Engine Brand: 29.8KW • Power: • Machinery Test Report: Provided • Video Outgoing-inspection: Provided

 Core Components: Pressure Vessel, Motor, Other, Bearing, Gear, Pump, Gearbox, Engine, PLC

Year: 2020Working Hours: 0-2000