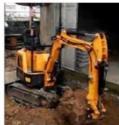

# 5 Ton Mini Excavator Used Hitachi ZAXIS UR 50 with ISUZU Engine and Low Working Hours

#### **Product Specification**

Showroom Location: None · Operating Weight: 5170  $0.19m^{3}$ . Bucket Capacity: • Machine Weight: 5000 KG Hydraulic Cylinder Brand: Original • Hydraulic Pump Brand: Original • Hydraulic Valve Brand: Original ISUZU . Engine Brand: 29.8KW • Power: • Machinery Test Report: Provided • Video Outgoing-inspection: Provided