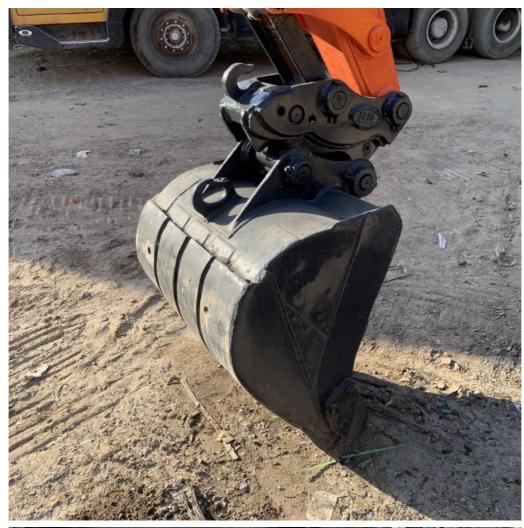

#### **Product Specification**

Showroom Location: None · Operating Weight: 5170  $0.19m^{3}$ . Bucket Capacity: • Machine Weight: 5000 KG Hydraulic Cylinder Brand: Original • Hydraulic Pump Brand: Original • Hydraulic Valve Brand: Original ISUZU . Engine Brand: 29.8KW • Power: • Machinery Test Report: Provided • Video Outgoing-inspection: Provided

 Core Components: Pressure Vessel, Motor, Other, Bearing, Gear, Pump, Gearbox, Engine, PLC

Year: 2020Working Hours: 0-2000