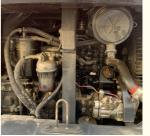

#### **Product Specification**

Showroom Location: None · Operating Weight: 5170  $0.19m^{3}$ . Bucket Capacity: • Machine Weight: 5000 KG Hydraulic Cylinder Brand: Original • Hydraulic Pump Brand: Original • Hydraulic Valve Brand: Original ISUZU . Engine Brand: 29.8KW • Power: • Machinery Test Report: Provided • Video Outgoing-inspection: Provided

 Core Components: Pressure Vessel, Motor, Other, Bearing, Gear, Pump, Gearbox, Engine, PLC

Year: 2020Working Hours: 0-2000