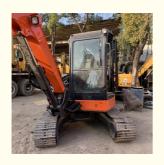

# 5 Ton Mini Excavator Used Hitachi ZAXIS UR 50 with ISUZU Engine and Low Working Hours

#### **Product Specification**

Showroom Location: None · Operating Weight: 5170  $0.19m^{3}$ . Bucket Capacity: • Machine Weight: 5000 KG Hydraulic Cylinder Brand: Original • Hydraulic Pump Brand: Original • Hydraulic Valve Brand: Original ISUZU . Engine Brand: 29.8KW • Power: • Machinery Test Report: Provided • Video Outgoing-inspection: Provided

 Core Components: Pressure Vessel, Motor, Other, Bearing, Gear, Pump, Gearbox, Engine, PLC

Year: 2020Working Hours: 0-2000