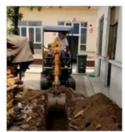

# 5 Ton Mini Excavator Used Hitachi ZAXIS UR 50 with ISUZU Engine and Low Working Hours

#### **Product Specification**

Showroom Location: None · Operating Weight: 5170  $0.19m^{3}$ . Bucket Capacity: • Machine Weight: 5000 KG Hydraulic Cylinder Brand: Original • Hydraulic Pump Brand: Original • Hydraulic Valve Brand: Original ISUZU . Engine Brand: 29.8KW • Power: • Machinery Test Report: Provided • Video Outgoing-inspection: Provided