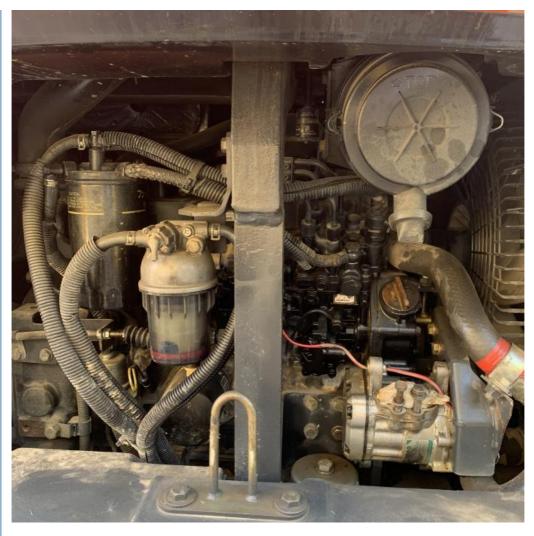

#### **Product Specification**

Showroom Location: None · Operating Weight: 5170  $0.19m^{3}$ . Bucket Capacity: • Machine Weight: 5000 KG Hydraulic Cylinder Brand: Original • Hydraulic Pump Brand: Original • Hydraulic Valve Brand: Original ISUZU . Engine Brand: 29.8KW • Power: • Machinery Test Report: Provided • Video Outgoing-inspection: Provided

 Core Components: Pressure Vessel, Motor, Other, Bearing, Gear, Pump, Gearbox, Engine, PLC

Year: 2020Working Hours: 0-2000