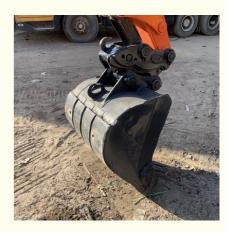

#### **Product Specification**

Showroom Location: None · Operating Weight: 5170  $0.19m^{3}$ . Bucket Capacity: • Machine Weight: 5000 KG Hydraulic Cylinder Brand: Original • Hydraulic Pump Brand: Original • Hydraulic Valve Brand: Original ISUZU . Engine Brand: 29.8KW • Power: • Machinery Test Report: Provided • Video Outgoing-inspection: Provided