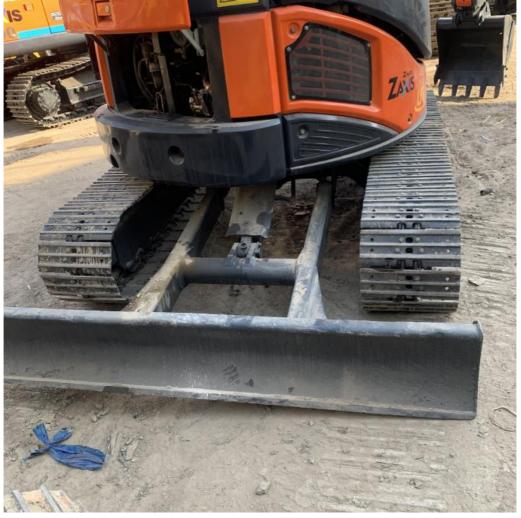

#### **Product Specification**

Showroom Location: None · Operating Weight: 5170  $0.19m^{3}$ . Bucket Capacity: • Machine Weight: 5000 KG Hydraulic Cylinder Brand: Original • Hydraulic Pump Brand: Original • Hydraulic Valve Brand: Original ISUZU . Engine Brand: 29.8KW • Power: • Machinery Test Report: Provided • Video Outgoing-inspection: Provided

 Core Components: Pressure Vessel, Motor, Other, Bearing, Gear, Pump, Gearbox, Engine, PLC

Year: 2020Working Hours: 0-2000