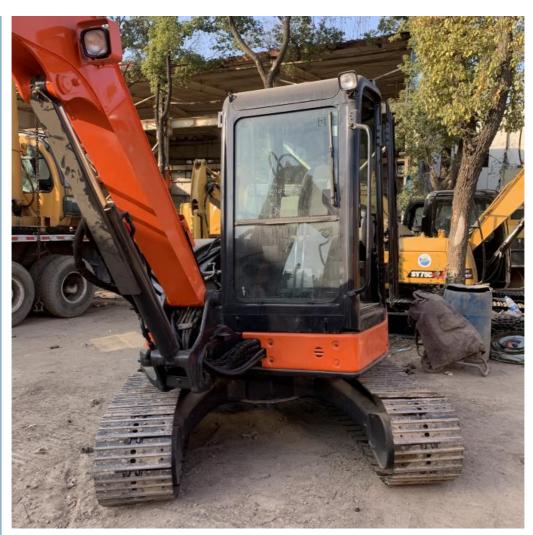

# 5 Ton Mini Excavator Used Hitachi ZAXIS UR 50 with ISUZU Engine and Low Working Hours

#### **Product Specification**

Showroom Location: None · Operating Weight: 5170  $0.19m^{3}$ . Bucket Capacity: • Machine Weight: 5000 KG Hydraulic Cylinder Brand: Original • Hydraulic Pump Brand: Original • Hydraulic Valve Brand: Original ISUZU . Engine Brand: 29.8KW • Power: • Machinery Test Report: Provided • Video Outgoing-inspection: Provided

 Core Components: Pressure Vessel, Motor, Other, Bearing, Gear, Pump, Gearbox, Engine, PLC

Year: 2020Working Hours: 0-2000