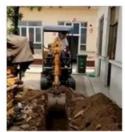

### 5170kg Operating Weight Used Hitachi ZAXIS UR 50 Mini Excavator

#### **Product Specification**

Showroom Location: None · Operating Weight: 5170 0.19m<sup>3</sup> . Bucket Capacity: · Machine Weight: 5000 KG Hydraulic Cylinder Brand: Original • Hydraulic Pump Brand: Original Hydraulic Valve Brand: Original ISUZU . Engine Brand: • Power: 29.8KW Provided • Machinery Test Report: • Video Outgoing-inspection: Provided