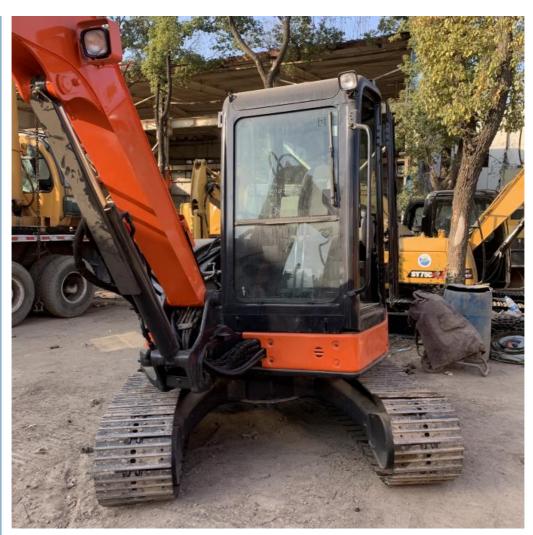

### 5170kg Operating Weight Used Hitachi ZAXIS UR 50 Mini Excavator

#### **Product Specification**

Showroom Location: None · Operating Weight: 5170 0.19m<sup>3</sup> . Bucket Capacity: · Machine Weight: 5000 KG Hydraulic Cylinder Brand: Original • Hydraulic Pump Brand: Original Hydraulic Valve Brand: Original ISUZU . Engine Brand: • Power: 29.8KW Provided • Machinery Test Report: • Video Outgoing-inspection: Provided