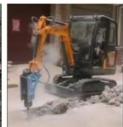

### 5170kg Operating Weight Used Hitachi ZAXIS UR 50 Mini Excavator

#### **Product Specification**

Showroom Location: None · Operating Weight: 5170 0.19m<sup>3</sup> . Bucket Capacity: · Machine Weight: 5000 KG Hydraulic Cylinder Brand: Original • Hydraulic Pump Brand: Original Hydraulic Valve Brand: Original ISUZU . Engine Brand: • Power: 29.8KW Provided • Machinery Test Report: • Video Outgoing-inspection: Provided

# Meet your every need —

Digging a trench in the orchard

Crushing and demolition

House construction

**Urban construction** 

**Rural transformation** 

Wasteland cultivation of grass

**Grab handling** 