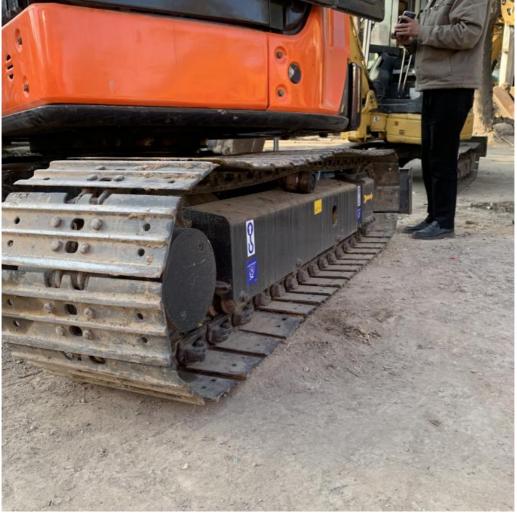

Origin: Japan
Brand Name: HITACHI
Certification: FQC2417101
Model Number: ZAXIS UR 50

• Minimum Order Quantity: 1 unit

• Price: \$11,000.00/units 1-4 units

• Delivery Time: 7 days

Payment Terms: L/C, D/A, D/P, T/T
Supply Ability: 150units per month



#### **Product Specification**

Showroom Location: None · Operating Weight: 5170 0.19m<sup>3</sup> . Bucket Capacity: · Machine Weight: 5000 KG Hydraulic Cylinder Brand: Original • Hydraulic Pump Brand: Original Hydraulic Valve Brand: Original ISUZU . Engine Brand: • Power: 29.8KW Provided • Machinery Test Report: • Video Outgoing-inspection: Provided

 Core Components: Pressure Vessel, Motor, Other, Bearing, Gear, Pump, Gearbox, Engine, PLC

Year: 2020Working Hours: 0-2000



#### More Images









# **Product Description**













#### **FAQ**

#### 1. who are we?

We are based in Shanghai, China, start from 2013,sell to Domestic Market(30.00%),Southeast Asia(15.00%),Eastern Europe(10.00%),Mid East(10.00%),Eastern Asia(5.00%),North America(5.00%),South America(5.00%),Oceania(5.00%),Central America(5.00%),Northern Europe(5.00%),Africa(5.00%),South Asia(0.00%),Western Europe(0.00%),Southern Europe(0.00%). There are total about 5-10 people in our office

#### 2. how can we guarantee quality?

Always a pre-production sample before mass production;

Always final Inspection before shipment;

#### 3.what can you buy from us?

Used Excavator, Used Loader, Used Bulldozer, Used Forklift, Used Crane

#### 4. why should you buy from us not from other suppliers?

1. Our company is a large second-hand excavator exporter in Sh