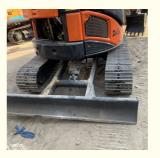

### 5170kg Operating Weight Used Hitachi ZAXIS UR 50 Mini Excavator

#### **Product Specification**

Showroom Location: None · Operating Weight: 5170 0.19m<sup>3</sup> . Bucket Capacity: · Machine Weight: 5000 KG Hydraulic Cylinder Brand: Original • Hydraulic Pump Brand: Original Hydraulic Valve Brand: Original ISUZU . Engine Brand: • Power: 29.8KW Provided • Machinery Test Report: • Video Outgoing-inspection: Provided