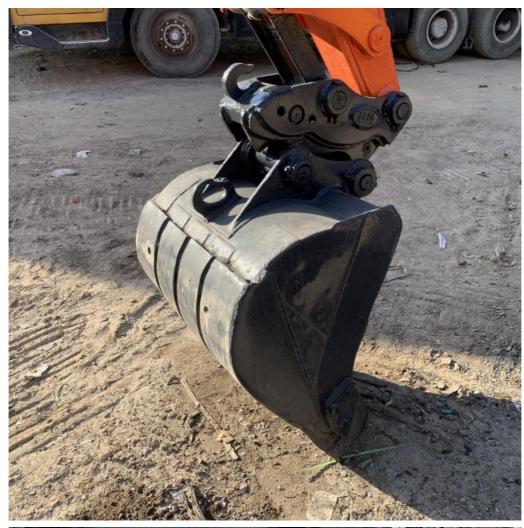

of Origin: Japan
Brand Name: HITACHI
Certification: FQC2417101
Model Number: ZAXIS UR 50

• Minimum Order Quantity: 1 unit

• Price: \$11,000.00/units 1-4 units

• Delivery Time: 7 days

Payment Terms: L/C, D/A, D/P, T/T
Supply Ability: 150units per month



#### **Product Specification**

Showroom Location: None · Operating Weight: 5170 0.19m<sup>3</sup> . Bucket Capacity: · Machine Weight: 5000 KG Hydraulic Cylinder Brand: Original • Hydraulic Pump Brand: Original Hydraulic Valve Brand: Original ISUZU . Engine Brand: • Power: 29.8KW Provided • Machinery Test Report: • Video Outgoing-inspection: Provided

 Core Components: Pressure Vessel, Motor, Other, Bearing, Gear, Pump, Gearbox, Engine, PLC

Year: 2020Working Hours: 0-2000



#### More Images









# **Product Description**













#### **FAQ**

#### 1. who are we?

We are based in Shanghai, China, start from 2013,sell to Domestic Market(30.00%),Southeast Asia(15.00%),Eastern Europe(10.00%),Mid East(10.00%),Eastern Asia(5.00%),North America(5.00%),South America(5.00%),Oceania(5.00%),Central America(5.00%),Northern Europe(5.00%),Africa(5.00%),South Asia(0.00%),Western Europe(0.00%),Southern Europe(0.00%). There are total about 5-10 people in our office

#### 2. how can we guarantee quality?

Always a pre-production sample before mass production;

Always final Inspection before shipment;

#### 3.what can you buy from us?

Used Excavator, Used Loader, Used Bulldozer, Used Forklift, Used Crane

#### 4. why should you buy from us not from other suppliers?

1. Our company is a large second-hand excavator exporter in