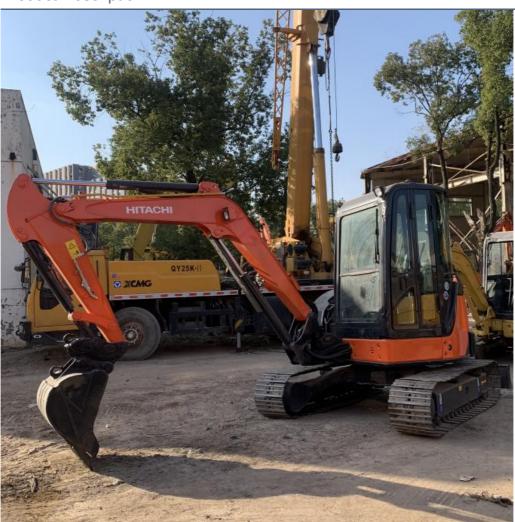

### 5170kg Operating Weight Used Hitachi ZAXIS UR 50 Mini Excavator

#### **Product Specification**

Showroom Location: None · Operating Weight: 5170 0.19m<sup>3</sup> . Bucket Capacity: · Machine Weight: 5000 KG Hydraulic Cylinder Brand: Original • Hydraulic Pump Brand: Original Hydraulic Valve Brand: Original ISUZU . Engine Brand: • Power: 29.8KW Provided • Machinery Test Report: • Video Outgoing-inspection: Provided