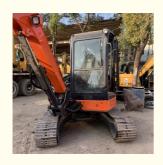

### 5170kg Operating Weight Used Hitachi ZAXIS UR 50 Mini Excavator

#### **Product Specification**

Showroom Location: None · Operating Weight: 5170 0.19m<sup>3</sup> . Bucket Capacity: · Machine Weight: 5000 KG Hydraulic Cylinder Brand: Original • Hydraulic Pump Brand: Original Hydraulic Valve Brand: Original ISUZU . Engine Brand: • Power: 29.8KW Provided • Machinery Test Report: • Video Outgoing-inspection: Provided