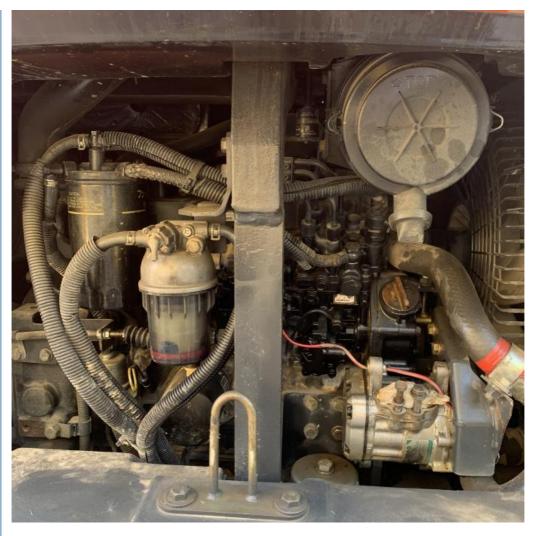

rigin: Japan
Brand Name: HITACHI
Certification: FQC2417101
Model Number: ZAXIS UR 50

• Minimum Order Quantity: 1 unit

• Price: \$11,000.00/units 1-4 units

• Delivery Time: 7 days

Payment Terms: L/C, D/A, D/P, T/T
Supply Ability: 150units per month



#### **Product Specification**

Showroom Location: None · Operating Weight: 5170 0.19m<sup>3</sup> . Bucket Capacity: · Machine Weight: 5000 KG Hydraulic Cylinder Brand: Original • Hydraulic Pump Brand: Original Hydraulic Valve Brand: Original ISUZU . Engine Brand: • Power: 29.8KW Provided • Machinery Test Report: • Video Outgoing-inspection: Provided

 Core Components: Pressure Vessel, Motor, Other, Bearing, Gear, Pump, Gearbox, Engine, PLC

Year: 2020Working Hours: 0-2000



#### More Images









# **Product Description**













#### **FAQ**

#### 1. who are we?

We are based in Shanghai, China, start from 2013,sell to Domestic Market(30.00%),Southeast Asia(15.00%),Eastern Europe(10.00%),Mid East(10.00%),Eastern Asia(5.00%),North America(5.00%),South America(5.00%),Oceania(5.00%),Central America(5.00%),Northern Europe(5.00%),Africa(5.00%),South Asia(0.00%),Western Europe(0.00%),Southern Europe(0.00%). There are total about 5-10 people in our office

#### 2. how can we guarantee quality?

Always a pre-production sample before mass production;

Always final Inspection before shipment;

#### 3.what can you buy from us?

Used Excavator, Used Loader, Used Bulldozer, Used Forklift, Used Crane

#### 4. why should you buy from us not from other suppliers?

1. Our company is a large second-hand excavator exporter in Shan