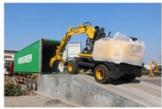

### 5170kg Operating Weight Used Hitachi ZAXIS UR 50 Mini Excavator

#### **Product Specification**

Showroom Location: None · Operating Weight: 5170 0.19m<sup>3</sup> . Bucket Capacity: · Machine Weight: 5000 KG Hydraulic Cylinder Brand: Original • Hydraulic Pump Brand: Original Hydraulic Valve Brand: Original ISUZU . Engine Brand: • Power: 29.8KW Provided • Machinery Test Report: • Video Outgoing-inspection: Provided