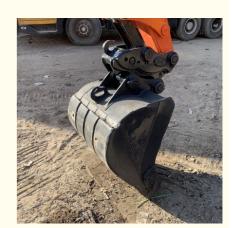

#### **Product Specification**

Showroom Location: None · Operating Weight: 5170 0.19m<sup>3</sup> . Bucket Capacity: · Machine Weight: 5000 KG Hydraulic Cylinder Brand: Original • Hydraulic Pump Brand: Original Hydraulic Valve Brand: Original ISUZU . Engine Brand: • Power: 29.8KW Provided • Machinery Test Report: • Video Outgoing-inspection: Provided