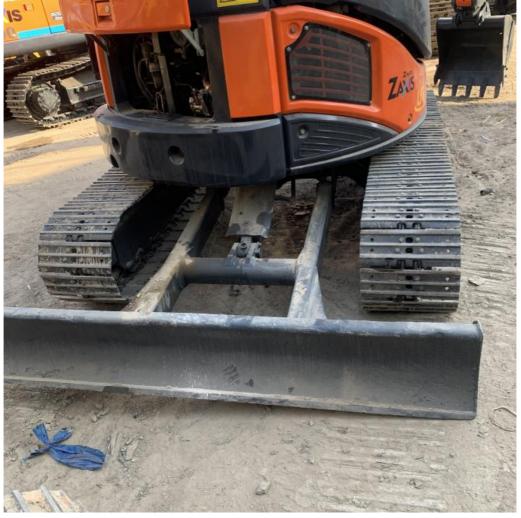

e of Origin: Japan
Brand Name: HITACHI
Certification: FQC2417101
Model Number: ZAXIS UR 50

• Minimum Order Quantity: 1 unit

• Price: \$11,000.00/units 1-4 units

• Delivery Time: 7 days

Payment Terms: L/C, D/A, D/P, T/T
Supply Ability: 150units per month



#### **Product Specification**

Showroom Location: None · Operating Weight: 5170 0.19m<sup>3</sup> . Bucket Capacity: · Machine Weight: 5000 KG Hydraulic Cylinder Brand: Original • Hydraulic Pump Brand: Original Hydraulic Valve Brand: Original ISUZU . Engine Brand: • Power: 29.8KW Provided • Machinery Test Report: • Video Outgoing-inspection: Provided

 Core Components: Pressure Vessel, Motor, Other, Bearing, Gear, Pump, Gearbox, Engine, PLC

Year: 2020Working Hours: 0-2000



#### More Images









# **Product Description**













#### **FAQ**

#### 1. who are we?

We are based in Shanghai, China, start from 2013,sell to Domestic Market(30.00%),Southeast Asia(15.00%),Eastern Europe(10.00%),Mid East(10.00%),Eastern Asia(5.00%),North America(5.00%),South America(5.00%),Oceania(5.00%),Central America(5.00%),Northern Europe(5.00%),Africa(5.00%),South Asia(0.00%),Western Europe(0.00%),Southern Europe(0.00%). There are total about 5-10 people in our office

#### 2. how can we guarantee quality?

Always a pre-production sample before mass production;

Always final Inspection before shipment;

#### 3.what can you buy from us?

Used Excavator, Used Loader, Used Bulldozer, Used Forklift, Used Crane

#### 4. why should you buy from us not from other suppliers?

1. Our company is a large second-hand excavator exporter i