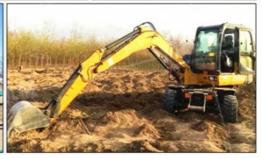

### 5170kg Operating Weight Used Hitachi ZAXIS UR 50 Mini Excavator

#### **Product Specification**

Showroom Location: None · Operating Weight: 5170 0.19m<sup>3</sup> . Bucket Capacity: · Machine Weight: 5000 KG Hydraulic Cylinder Brand: Original • Hydraulic Pump Brand: Original Hydraulic Valve Brand: Original ISUZU . Engine Brand: • Power: 29.8KW Provided • Machinery Test Report: • Video Outgoing-inspection: Provided