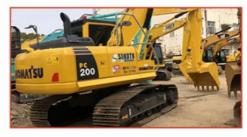

### 5170kg Operating Weight Used Hitachi ZAXIS UR 50 Mini Excavator

#### **Product Specification**

Showroom Location: None · Operating Weight: 5170 0.19m<sup>3</sup> . Bucket Capacity: · Machine Weight: 5000 KG Hydraulic Cylinder Brand: Original • Hydraulic Pump Brand: Original Hydraulic Valve Brand: Original ISUZU . Engine Brand: • Power: 29.8KW Provided • Machinery Test Report: • Video Outgoing-inspection: Provided