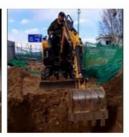

### 5170kg Operating Weight Used Hitachi ZAXIS UR 50 Mini Excavator

#### **Product Specification**

Showroom Location: None · Operating Weight: 5170 0.19m<sup>3</sup> . Bucket Capacity: · Machine Weight: 5000 KG Hydraulic Cylinder Brand: Original • Hydraulic Pump Brand: Original Hydraulic Valve Brand: Original ISUZU . Engine Brand: • Power: 29.8KW Provided • Machinery Test Report: • Video Outgoing-inspection: Provided