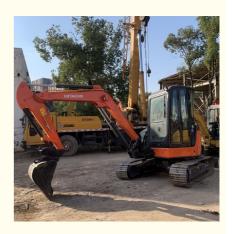

### 5170kg Operating Weight Used Hitachi ZAXIS UR 50 Mini Excavator

#### **Product Specification**

Showroom Location: None · Operating Weight: 5170 0.19m<sup>3</sup> . Bucket Capacity: · Machine Weight: 5000 KG Hydraulic Cylinder Brand: Original • Hydraulic Pump Brand: Original Hydraulic Valve Brand: Original ISUZU . Engine Brand: • Power: 29.8KW Provided • Machinery Test Report: • Video Outgoing-inspection: Provided

 Core Components: Pressure Vessel, Motor, Other, Bearing, Gear, Pump, Gearbox, Engine, PLC

Year: 2020Working Hours: 0-2000