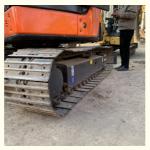

#### **Product Specification**

Showroom Location: None · Operating Weight: 5170 0.19m<sup>3</sup> . Bucket Capacity: · Machine Weight: 5000 KG Hydraulic Cylinder Brand: Original • Hydraulic Pump Brand: Original Hydraulic Valve Brand: Original ISUZU . Engine Brand: • Power: 29.8KW Provided • Machinery Test Report: • Video Outgoing-inspection: Provided

 Core Components: Pressure Vessel, Motor, Other, Bearing, Gear, Pump, Gearbox, Engine, PLC

Year: 2020Working Hours: 0-2000