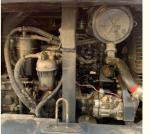

#### **Product Specification**

Showroom Location: None · Operating Weight: 5170 0.19m<sup>3</sup> . Bucket Capacity: · Machine Weight: 5000 KG Hydraulic Cylinder Brand: Original • Hydraulic Pump Brand: Original Hydraulic Valve Brand: Original ISUZU . Engine Brand: • Power: 29.8KW Provided • Machinery Test Report: • Video Outgoing-inspection: Provided

 Core Components: Pressure Vessel, Motor, Other, Bearing, Gear, Pump, Gearbox, Engine, PLC

Year: 2020Working Hours: 0-2000