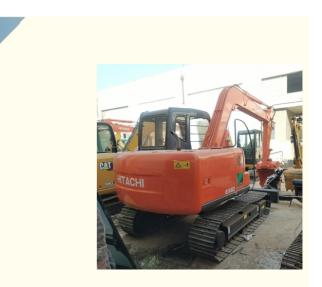

### **Product Specification**

**Basic Information** 

• Place of Origin:

• Price:

- Showroom Location: None
  Operating Weight: 6300
  Bucket Capacity: 0.2m<sup>3</sup>
  Machine Weight: 6000 KG
  Hydraulic Cylinder Brand: Original
  Hydraulic Pump Brand: Original
- Hydraulic Valve Brand:
- Engine Brand:
- Power:
- Machinery Test Report: Provided
- Video Outgoing-inspection: Provided
- Core Components: Pressure Vessel, Motor, Other, Bearing, Gear, Pump, Gearbox, Engine, PLC
   Year: 2020

0-2000

Original ISUZU

40.3KW