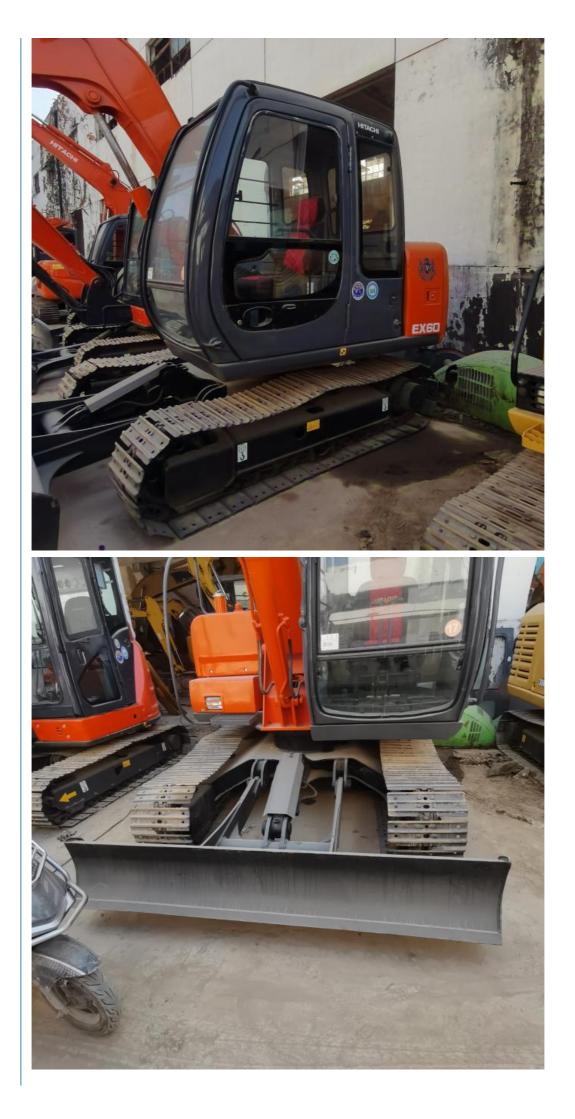

used-excavator-machine.com

Japan

\$11,000.00/units 1-4 units

Shanghai Hehuang Construction Machinery Co., Ltd.



## **Our Product Introduction**

# for more products please visit us on used-excavator-machine.com

### **Product Specification**

**Basic Information** 

• Place of Origin:

• Price:

- Showroom Location: None
  Operating Weight: 6300
  Bucket Capacity: 0.2m<sup>3</sup>
  Machine Weight: 6000 KG
  Hydraulic Cylinder Brand: Original
  Hydraulic Pump Brand: Original
- Hydraulic Valve Brand:
- Engine Brand:
- Power:
- Machinery Test Report: Provided
- Video Outgoing-inspection: Provided
- Core Components: Pressure Vessel, Motor, Other, Bearing, Gear, Pump, Gearbox, Engine, PLC
   Year: 2020

0-2000

Original ISUZU

40.3KW



### More Images

Working Hours:











### FAQ

### 1. who are we?

We are based in Shanghai, China, start from 2013,sell to Domestic Market(30.00%),Southeast Asia(15.00%),Eastern Europe(10.00%),Mid East(10.00%),Eastern Asia(5.00%),North America(5.00%),South America(5.00%),Oceania(5.00%),Central America(5.00%),Northern Europe(5.00%),Africa(5.00%),South Asia(0.00%),Western Europe(0.00%),Southern Europe(0.00%). There are total about 5-10 people in our office.

### 2. how can we guarantee quality?

Always a pre-production sample before mass production;

Always final Inspection before shipment;

### 3.what can you buy from us?

Used Excavator, Used Loader, Used Bulldozer, Used Forklift, Used Crane

### 4. why should you buy from us not from other suppliers?

1. Our company is a large second-hand excavator exporter in Shanghai