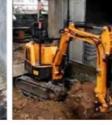

0/R220/R225/R2<br>45/305/R375/R420                                                                              |
| Kubota Used<br>excavator   | 10/15/16/17/18/20/25/30/35/40/50/155/161/163/165/185                                                                                                                 |
| Volvo Used<br>excavator    | EC55/EC60/EC80/EC140/EC200/EC210/EC240/EC290/EC300/EC360/EC380/E<br>C460/EC480                                                                                       |
| Other brands of excavators | QAY,CLG,Keith, , , ,IHI,SUNWARD, .                                                                                                                                   |

### Application scenarios





Digging a trench in the orchard



Crushing and demolition



House construction



**Urban construction** 



**Rural transformation** 



Wasteland cultivation of grass



Grab handling



**Rotary drill pits** 



Vineyard excavation Landscape construction



Mountain forest reclamation



**Road construction** 













**10** Shanghai Hehuang Construction Machinery Co., Ltd.

3539A Jingdong Road, Minhang District, Shanghai