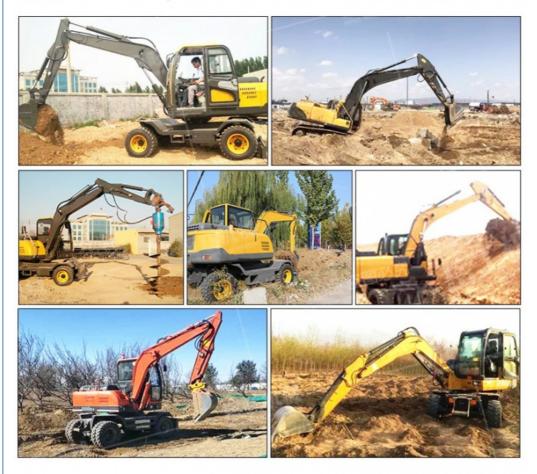

### Application scenarios

Digging a trench in the orchard

Crushing and demolition

House construction

**Urban construction** 

**Rural transformation** 

Wasteland cultivation of grass

Grab handling

**Rotary drill pits** 

Vineyard excavation Landscape construction

Mountain forest reclamation

**Road construction** 

**10** Shanghai Hehuang Construction Machinery Co., Ltd.

3539A Jingdong Road, Minhang District, Shanghai