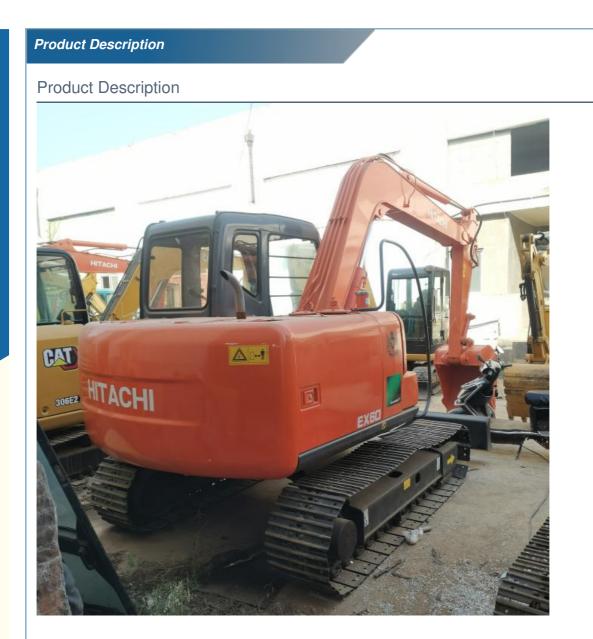

## **Our Product Introduction**

### **Product Specification**

**Basic Information** 

• Place of Origin:

• Price:

- Showroom Location: None
  Operating Weight: 6300
  Bucket Capacity: 0.2m<sup>3</sup>
  Machine Weight: 6000 KG
  Hydraulic Cylinder Brand: Original
  Hydraulic Pump Brand: Original
- Hydraulic Valve Brand:
- Engine Brand:
- Power:
- Machinery Test Report: Provided
- Video Outgoing-inspection: Provided
- Core Components: Pressure Vessel, Motor, Other, Bearing, Gear, Pump, Gearbox, Engine, PLC
   Year: 2020

0-2000

Original ISUZU

40.3KW