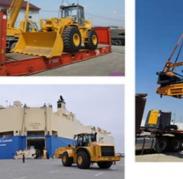

|
| Volvo Used<br>excavator    | EC55/EC60/EC80/EC140/EC200/EC210/EC240/EC290/EC300/EC360/EC380/E<br>C460/EC480                                                                                       |
| Other brands of excavators | QAY,CLG,Keith, , , ,IHI,SUNWARD, .                                                                                                                                   |

### Application scenarios





Digging a trench in the orchard



Crushing and demolition



House construction



**Urban construction** 



**Rural transformation** 



Wasteland cultivation of grass



Grab handling



**Rotary drill pits** 



Vineyard excavation Landscape construction



Mountain forest reclamation



**Road construction** 













**10** Shanghai Hehuang Construction Machinery Co., Ltd.

3539A Jingdong Road, Minhang District, Shanghai