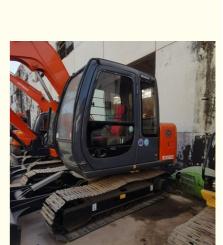

used-excavator-machine.com

Japan

\$11,000.00/units 1-4 units

Shanghai Hehuang Construction Machinery Co., Ltd.



## **Our Product Introduction**

# for more products please visit us on used-excavator-machine.com

### **Product Specification**

**Basic Information** 

• Place of Origin:

• Price:

- Showroom Location: None
  Operating Weight: 6300
  Bucket Capacity: 0.2m<sup>3</sup>
  Machine Weight: 6000 KG
  Hydraulic Cylinder Brand: Original
  Hydraulic Pump Brand: Original
- Hydraulic Valve Brand:
- Engine Brand:
- Power:
- Machinery Test Report: Provided
- Video Outgoing-inspection: Provided
- Core Components: Pressure Vessel, Motor, Other, Bearing, Gear, Pump, Gearbox, Engine, PLC
   Year: 2020

0-2000

Original ISUZU

40.3KW



### More Images

Working Hours:











### FAQ

### 1. who are we?

We are based in Shanghai, China, start from 2013,sell to Domestic Market(30.00%),Southeast Asia(15.00%),Eastern Europe(10.00%),Mid East(10.00%),Eastern Asia(5.00%),North America(5.00%),South America(5.00%),Oceania(5.00%),Central America(5.00%),Northern Europe(5.00%),Africa(5.00%),South Asia(0.00%),Western Europe(0.00%),Southern Europe(0.00%). There are total about 5-10 people in our office.

### 2. how can we guarantee quality?

Always a pre-production sample before mass production;

Always final Inspection before shipment;

### 3.what can you buy from us?

Used Excavator, Used Loader, Used Bulldozer, Used Forklift, Used Crane

### 4. why should you buy from us not from other suppliers?

1. Our company is a large sec