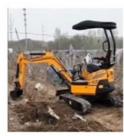

### **Product Specification**

**Basic Information** 

• Place of Origin:

• Price:

- Showroom Location: None
  Operating Weight: 6300
  Bucket Capacity: 0.2m<sup>3</sup>
  Machine Weight: 6000 KG
  Hydraulic Cylinder Brand: Original
  Hydraulic Pump Brand: Original
- Hydraulic Valve Brand:
- Engine Brand:
- Power:
- Machinery Test Report: Provided
- Video Outgoing-inspection: Provided
- Core Components: Pressure Vessel, Motor, Other, Bearing, Gear, Pump, Gearbox, Engine, PLC
   Year: 2020

### Application scenarios

Digging a trench in the orchard

Crushing and demolition

House construction

**Urban construction** 

**Rural transformation** 

Wasteland cultivation of grass

Grab handling