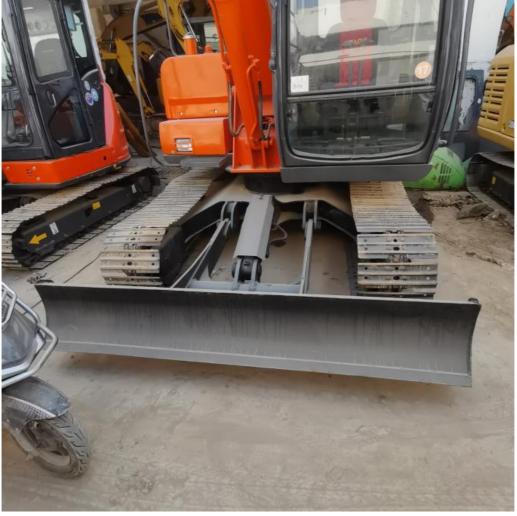

#### **Product Specification**

Showroom Location: None · Operating Weight: 6300 0.2m<sup>3</sup> . Bucket Capacity: • Machine Weight: 6000 KG Hydraulic Cylinder Brand: Original • Hydraulic Pump Brand: Original • Hydraulic Valve Brand: Original ISUZU . Engine Brand: 40.3KW • Power: • Machinery Test Report: Provided • Video Outgoing-inspection: Provided

#### More Images