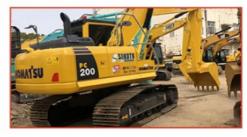

# Hitachi EX60 Used Mini Excavator With 0.2m3 Bucket Capacity And 6300 Operating Weight

#### **Product Specification**

Showroom Location: None · Operating Weight: 6300 0.2m<sup>3</sup> . Bucket Capacity: • Machine Weight: 6000 KG Hydraulic Cylinder Brand: Original • Hydraulic Pump Brand: Original • Hydraulic Valve Brand: Original ISUZU . Engine Brand: 40.3KW • Power: • Machinery Test Report: Provided • Video Outgoing-inspection: Provided