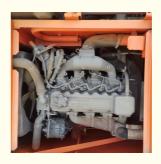

#### **Product Specification**

Showroom Location: None · Operating Weight: 6300 0.2m<sup>3</sup> . Bucket Capacity: • Machine Weight: 6000 KG Hydraulic Cylinder Brand: Original • Hydraulic Pump Brand: Original • Hydraulic Valve Brand: Original ISUZU . Engine Brand: 40.3KW • Power: • Machinery Test Report: Provided • Video Outgoing-inspection: Provided

 Core Components: Pressure Vessel, Motor, Other, Bearing, Gear, Pump, Gearbox, Engine, PLC

Year: 2020Working Hours: 0-2000