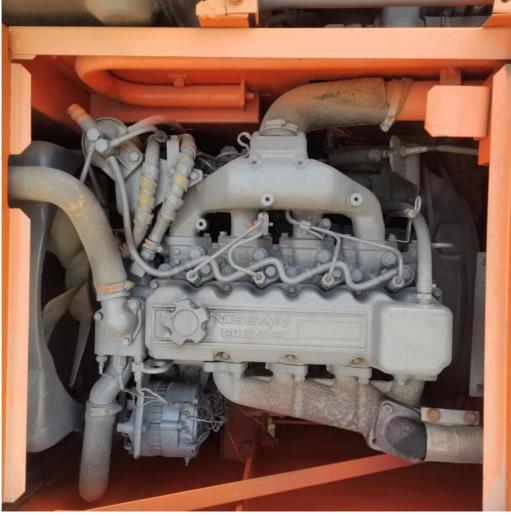

#### **Product Specification**

Showroom Location: None · Operating Weight: 6300 0.2m<sup>3</sup> . Bucket Capacity: • Machine Weight: 6000 KG Hydraulic Cylinder Brand: Original • Hydraulic Pump Brand: Original • Hydraulic Valve Brand: Original ISUZU . Engine Brand: 40.3KW • Power: • Machinery Test Report: Provided • Video Outgoing-inspection: Provided

#### More Images