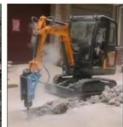

# Hitachi EX60 Used Mini Excavator With 0.2m3 Bucket Capacity And 6300 Operating Weight

#### **Product Specification**

Showroom Location: None · Operating Weight: 6300 0.2m<sup>3</sup> . Bucket Capacity: • Machine Weight: 6000 KG Hydraulic Cylinder Brand: Original • Hydraulic Pump Brand: Original • Hydraulic Valve Brand: Original ISUZU . Engine Brand: 40.3KW • Power: • Machinery Test Report: Provided • Video Outgoing-inspection: Provided

 Core Components: Pressure Vessel, Motor, Other, Bearing, Gear, Pump, Gearbox, Engine, PLC

Year: 2020Working Hours: 0-2000