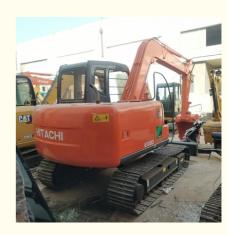

# Hitachi EX60 Used Mini Excavator With 0.2m3 Bucket Capacity And 6300 Operating Weight

#### **Product Specification**

Showroom Location: None · Operating Weight: 6300 0.2m<sup>3</sup> . Bucket Capacity: • Machine Weight: 6000 KG Hydraulic Cylinder Brand: Original • Hydraulic Pump Brand: Original • Hydraulic Valve Brand: Original ISUZU . Engine Brand: 40.3KW • Power: • Machinery Test Report: Provided • Video Outgoing-inspection: Provided

#### More Images