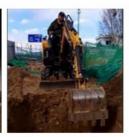

# Hitachi EX60 Used Mini Excavator With 0.2m3 Bucket Capacity And 6300 Operating Weight

#### **Product Specification**

Showroom Location: None · Operating Weight: 6300 0.2m<sup>3</sup> . Bucket Capacity: • Machine Weight: 6000 KG Hydraulic Cylinder Brand: Original • Hydraulic Pump Brand: Original • Hydraulic Valve Brand: Original ISUZU . Engine Brand: 40.3KW • Power: • Machinery Test Report: Provided • Video Outgoing-inspection: Provided