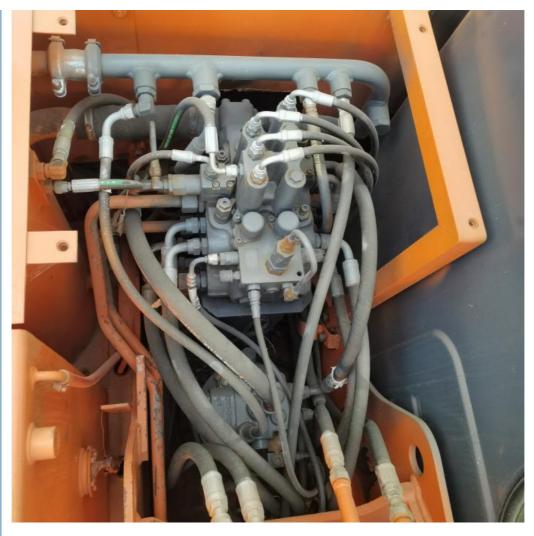

#### **Product Specification**

Showroom Location: None · Operating Weight: 6300 0.2m<sup>3</sup> . Bucket Capacity: • Machine Weight: 6000 KG Hydraulic Cylinder Brand: Original • Hydraulic Pump Brand: Original • Hydraulic Valve Brand: Original ISUZU . Engine Brand: 40.3KW • Power: • Machinery Test Report: Provided • Video Outgoing-inspection: Provided

#### More Images