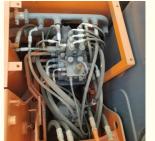

#### **Product Specification**

Showroom Location: None · Operating Weight: 6300 0.2m<sup>3</sup> . Bucket Capacity: • Machine Weight: 6000 KG Hydraulic Cylinder Brand: Original • Hydraulic Pump Brand: Original • Hydraulic Valve Brand: Original ISUZU . Engine Brand: 40.3KW • Power: • Machinery Test Report: Provided • Video Outgoing-inspection: Provided

 Core Components: Pressure Vessel, Motor, Other, Bearing, Gear, Pump, Gearbox, Engine, PLC

Year: 2020Working Hours: 0-2000