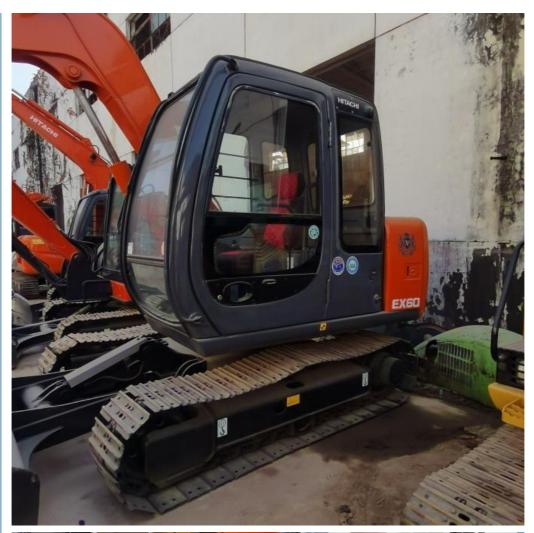

# Hitachi EX60 Used Mini Excavator With 0.2m3 Bucket Capacity And 6300 Operating Weight

#### **Product Specification**

Showroom Location: None · Operating Weight: 6300 0.2m<sup>3</sup> . Bucket Capacity: • Machine Weight: 6000 KG Hydraulic Cylinder Brand: Original • Hydraulic Pump Brand: Original • Hydraulic Valve Brand: Original ISUZU . Engine Brand: 40.3KW • Power: • Machinery Test Report: Provided • Video Outgoing-inspection: Provided

 Core Components: Pressure Vessel, Motor, Other, Bearing, Gear, Pump, Gearbox, Engine, PLC

Year: 2020Working Hours: 0-2000