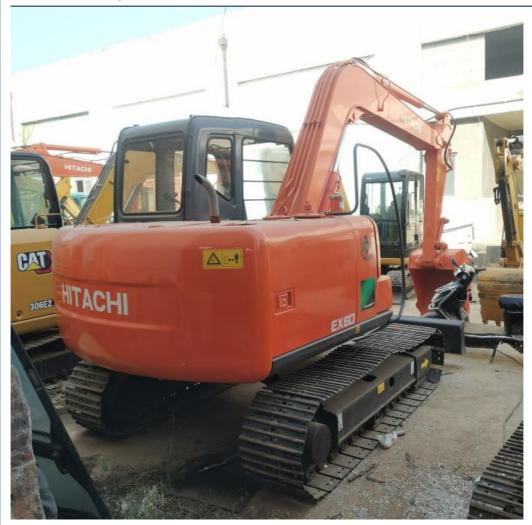

# Hitachi EX60 Used Mini Excavator With 0.2m3 Bucket Capacity And 6300 Operating Weight

#### **Product Specification**

Showroom Location: None · Operating Weight: 6300 0.2m<sup>3</sup> . Bucket Capacity: • Machine Weight: 6000 KG Hydraulic Cylinder Brand: Original • Hydraulic Pump Brand: Original • Hydraulic Valve Brand: Original ISUZU . Engine Brand: 40.3KW • Power: • Machinery Test Report: Provided • Video Outgoing-inspection: Provided

 Core Components: Pressure Vessel, Motor, Other, Bearing, Gear, Pump, Gearbox, Engine, PLC

Year: 2020Working Hours: 0-2000