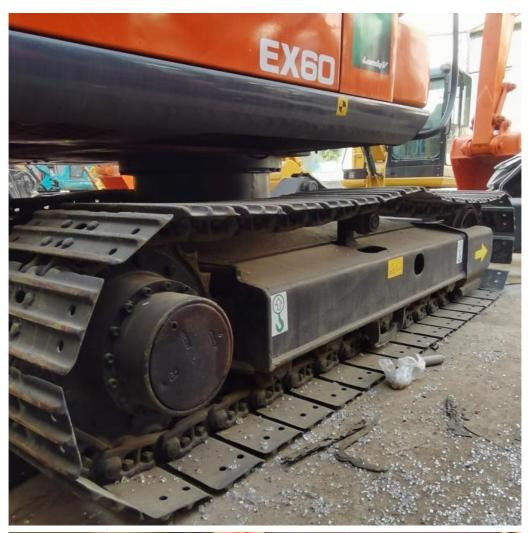

#### **Product Specification**

Showroom Location: None · Operating Weight: 6300 0.2m<sup>3</sup> . Bucket Capacity: • Machine Weight: 6000 KG Hydraulic Cylinder Brand: Original • Hydraulic Pump Brand: Original • Hydraulic Valve Brand: Original ISUZU . Engine Brand: 40.3KW • Power: • Machinery Test Report: Provided • Video Outgoing-inspection: Provided

#### More Images