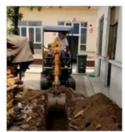

# Hitachi EX60 Used Mini Excavator With 0.2m3 Bucket Capacity And 6300 Operating Weight

#### **Product Specification**

Showroom Location: None · Operating Weight: 6300 0.2m<sup>3</sup> . Bucket Capacity: • Machine Weight: 6000 KG Hydraulic Cylinder Brand: Original • Hydraulic Pump Brand: Original • Hydraulic Valve Brand: Original ISUZU . Engine Brand: 40.3KW • Power: • Machinery Test Report: Provided • Video Outgoing-inspection: Provided