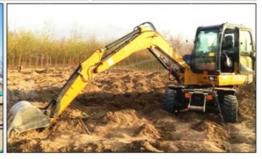

# Hitachi EX60 Used Mini Excavator With 0.2m3 Bucket Capacity And 6300 Operating Weight

#### **Product Specification**

Showroom Location: None · Operating Weight: 6300 0.2m<sup>3</sup> . Bucket Capacity: • Machine Weight: 6000 KG Hydraulic Cylinder Brand: Original • Hydraulic Pump Brand: Original • Hydraulic Valve Brand: Original ISUZU . Engine Brand: 40.3KW • Power: • Machinery Test Report: Provided • Video Outgoing-inspection: Provided