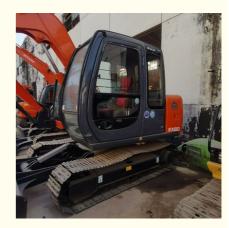

# Hitachi EX60 Used Mini Excavator With 0.2m3 Bucket Capacity And 6300 Operating Weight

#### **Basic Information**

Place of Origin: Japan

• Price: \$11,000.00/units 1-4 units



#### **Product Specification**

Showroom Location: None · Operating Weight: 6300 0.2m<sup>3</sup> . Bucket Capacity: • Machine Weight: 6000 KG Hydraulic Cylinder Brand: Original • Hydraulic Pump Brand: Original • Hydraulic Valve Brand: Original ISUZU . Engine Brand: 40.3KW • Power: • Machinery Test Report: Provided • Video Outgoing-inspection: Provided

 Core Components: Pressure Vessel, Motor, Other, Bearing, Gear, Pump, Gearbox, Engine, PLC

Year: 2020Working Hours: 0-2000



#### More Images









## Product Description

## **Product Description**













#### **FAQ**

#### 1. who are we?

We are based in Shanghai, China, start from 2013,sell to Domestic Market(30.00%),Southeast Asia(15.00%),Eastern Europe(10.00%),Mid East(10.00%),Eastern Asia(5.00%),North America(5.00%),South America(5.00%),Oceania(5.00%),Central America(5.00%),Northern Europe(5.00%),Africa(5.00%),South Asia(0.00%),Western Europe(0.00%),Southern Europe(0.00%). There are total about 5-10 people in our office.

#### 2. how can we guarantee quality?

Always a pre-production sample before mass production;

Always final Inspection before shipment;

#### 3.what can you buy from us?

Used Excavator, Used Loader, Used Bulldozer, Used Forklift, Used Crane

#### 4. why should you buy from us