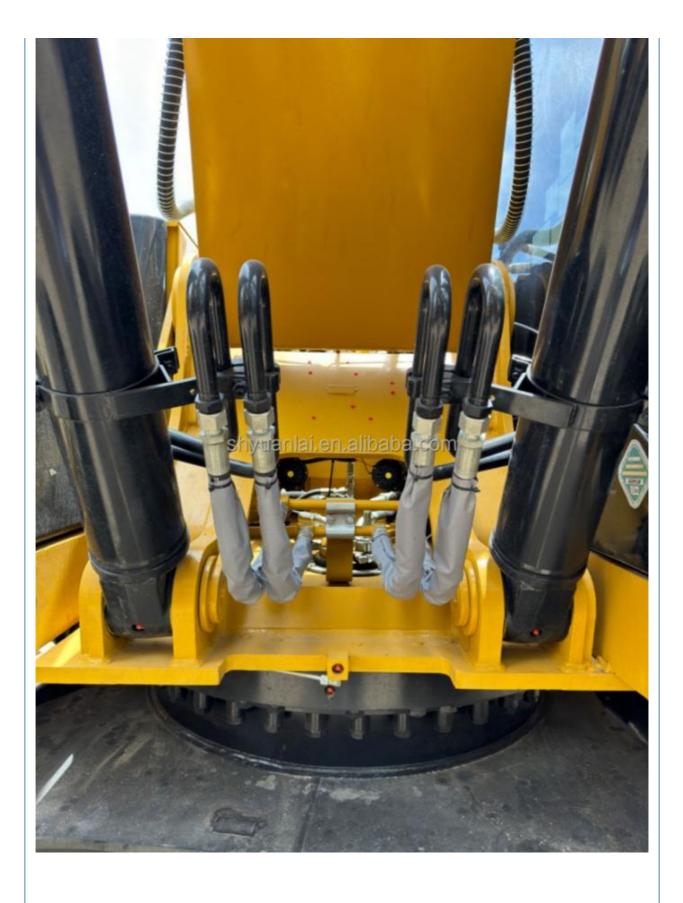

## Original Hydraulic Valve Used CAT 329 Excavator with Strong Power and Soft **Steel Design**

### More Images

• Working Hours:

**Product Description** 

**Our Product Introduction** 