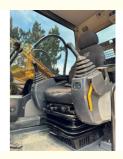

#### **Product Specification**

| <ul> <li>Showroom Location:</li> </ul>         | None                                                                     |
|------------------------------------------------|--------------------------------------------------------------------------|
| <ul> <li>Operating Weight:</li> </ul>          | 29240                                                                    |
| <ul> <li>Bucket Capacity:</li> </ul>           | 1.6                                                                      |
| <ul> <li>Machine Weight:</li> </ul>            | 29000 KG                                                                 |
| Hydraulic Cylinder Brand:                      | Original                                                                 |
| • Hydraulic Pump Brand:                        | Original                                                                 |
| • Hydraulic Valve Brand:                       | Original                                                                 |
| <ul> <li>Engine Brand:</li> </ul>              | Cat                                                                      |
| • Power:                                       | 152                                                                      |
| <ul> <li>Machinery Test Report:</li> </ul>     | Provided                                                                 |
| <ul> <li>Video Outgoing-inspection:</li> </ul> | Provided                                                                 |
| Core Components:                               | Pressure Vessel, Motor, Other, Bearing, Gear, Pump, Gearbox, Engine, PLC |
| • Year:                                        | 2022                                                                     |