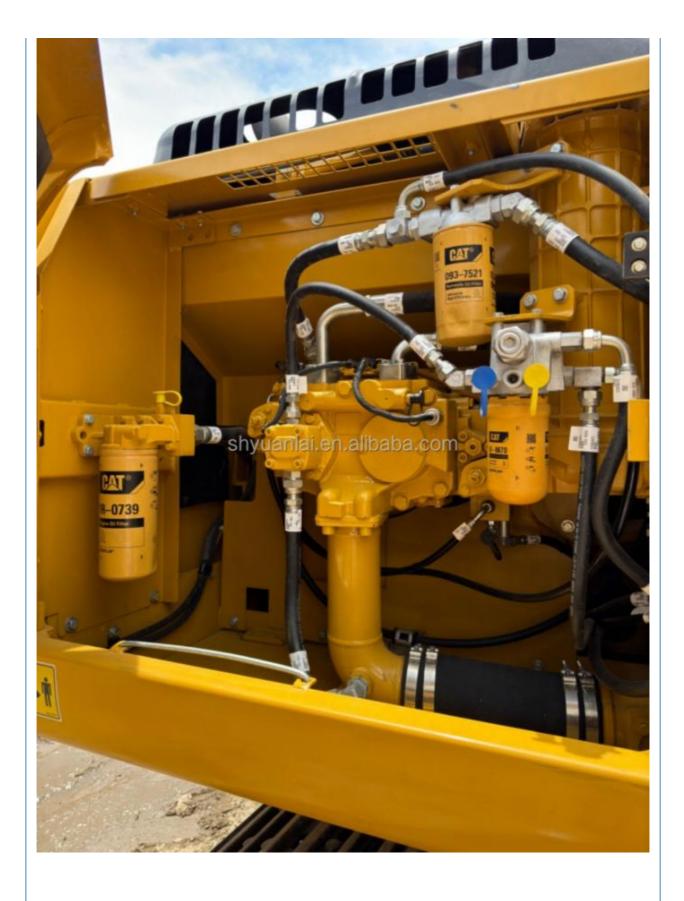

## Original Hydraulic Valve Used CAT 329 Excavator with Strong Power and Soft **Steel Design**

### More Images

• Working Hours:

**Product Description** 

**Our Product Introduction** 