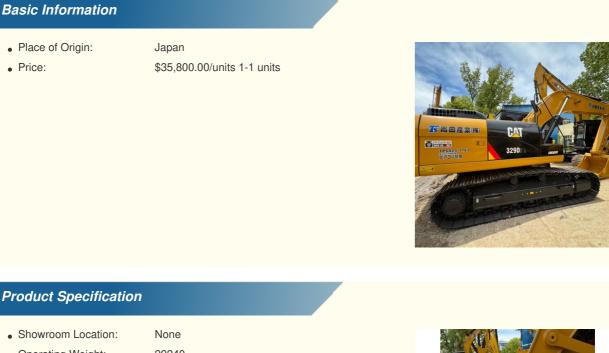

## Original Hydraulic Valve Used CAT 329 Excavator with Strong Power and Soft **Steel Design**

#### **Product Specification**

| <ul> <li>Showroom Location:</li> </ul>         | None                                                                     |
|------------------------------------------------|--------------------------------------------------------------------------|
| <ul> <li>Operating Weight:</li> </ul>          | 29240                                                                    |
| <ul> <li>Bucket Capacity:</li> </ul>           | 1.6                                                                      |
| <ul> <li>Machine Weight:</li> </ul>            | 29000 KG                                                                 |
| Hydraulic Cylinder Brand:                      | Original                                                                 |
| • Hydraulic Pump Brand:                        | Original                                                                 |
| • Hydraulic Valve Brand:                       | Original                                                                 |
| <ul> <li>Engine Brand:</li> </ul>              | Cat                                                                      |
| • Power:                                       | 152                                                                      |
| <ul> <li>Machinery Test Report:</li> </ul>     | Provided                                                                 |
| <ul> <li>Video Outgoing-inspection:</li> </ul> | Provided                                                                 |
| Core Components:                               | Pressure Vessel, Motor, Other, Bearing, Gear, Pump, Gearbox, Engine, PLC |
| • Year:                                        | 2022                                                                     |