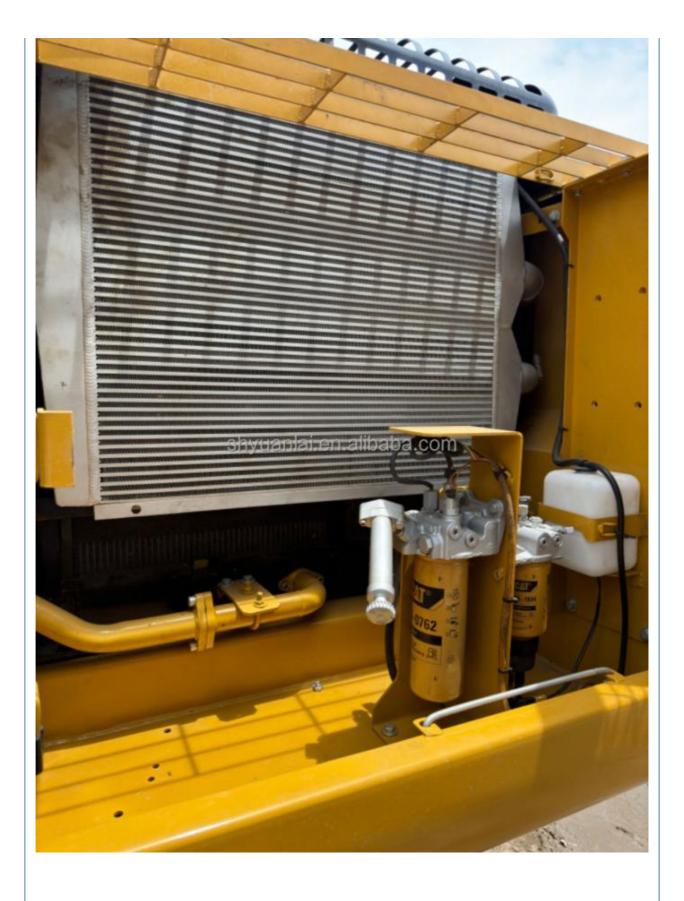

## Original Hydraulic Valve Used CAT 329 Excavator with Strong Power and Soft **Steel Design**

#### **Product Specification**

| <ul> <li>Showroom Location:</li> </ul>         | None                                                                     |
|------------------------------------------------|--------------------------------------------------------------------------|
| <ul> <li>Operating Weight:</li> </ul>          | 29240                                                                    |
| <ul> <li>Bucket Capacity:</li> </ul>           | 1.6                                                                      |
| <ul> <li>Machine Weight:</li> </ul>            | 29000 KG                                                                 |
| Hydraulic Cylinder Brand:                      | Original                                                                 |
| • Hydraulic Pump Brand:                        | Original                                                                 |
| • Hydraulic Valve Brand:                       | Original                                                                 |
| <ul> <li>Engine Brand:</li> </ul>              | Cat                                                                      |
| • Power:                                       | 152                                                                      |
| <ul> <li>Machinery Test Report:</li> </ul>     | Provided                                                                 |
| <ul> <li>Video Outgoing-inspection:</li> </ul> | Provided                                                                 |
| Core Components:                               | Pressure Vessel, Motor, Other, Bearing, Gear, Pump, Gearbox, Engine, PLC |
| • Year:                                        | 2022                                                                     |