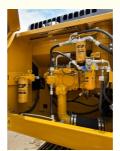

#### **Product Specification**

| <ul> <li>Showroom Location:</li> </ul>         | None                                                                     |
|------------------------------------------------|--------------------------------------------------------------------------|
| <ul> <li>Operating Weight:</li> </ul>          | 29240                                                                    |
| <ul> <li>Bucket Capacity:</li> </ul>           | 1.6                                                                      |
| <ul> <li>Machine Weight:</li> </ul>            | 29000 KG                                                                 |
| Hydraulic Cylinder Brand:                      | Original                                                                 |
| • Hydraulic Pump Brand:                        | Original                                                                 |
| • Hydraulic Valve Brand:                       | Original                                                                 |
| <ul> <li>Engine Brand:</li> </ul>              | Cat                                                                      |
| • Power:                                       | 152                                                                      |
| <ul> <li>Machinery Test Report:</li> </ul>     | Provided                                                                 |
| <ul> <li>Video Outgoing-inspection:</li> </ul> | Provided                                                                 |
| Core Components:                               | Pressure Vessel, Motor, Other, Bearing, Gear, Pump, Gearbox, Engine, PLC |
| • Year:                                        | 2022                                                                     |