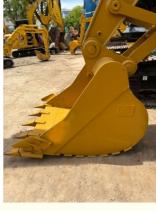

#### **Product Specification**

| <ul> <li>Showroom Location:</li> </ul>         | None                                                                     |
|------------------------------------------------|--------------------------------------------------------------------------|
| <ul> <li>Operating Weight:</li> </ul>          | 29240                                                                    |
| <ul> <li>Bucket Capacity:</li> </ul>           | 1.6                                                                      |
| <ul> <li>Machine Weight:</li> </ul>            | 29000 KG                                                                 |
| Hydraulic Cylinder Brand:                      | Original                                                                 |
| • Hydraulic Pump Brand:                        | Original                                                                 |
| • Hydraulic Valve Brand:                       | Original                                                                 |
| <ul> <li>Engine Brand:</li> </ul>              | Cat                                                                      |
| • Power:                                       | 152                                                                      |
| <ul> <li>Machinery Test Report:</li> </ul>     | Provided                                                                 |
| <ul> <li>Video Outgoing-inspection:</li> </ul> | Provided                                                                 |
| Core Components:                               | Pressure Vessel, Motor, Other, Bearing, Gear, Pump, Gearbox, Engine, PLC |
| • Year:                                        | 2022                                                                     |