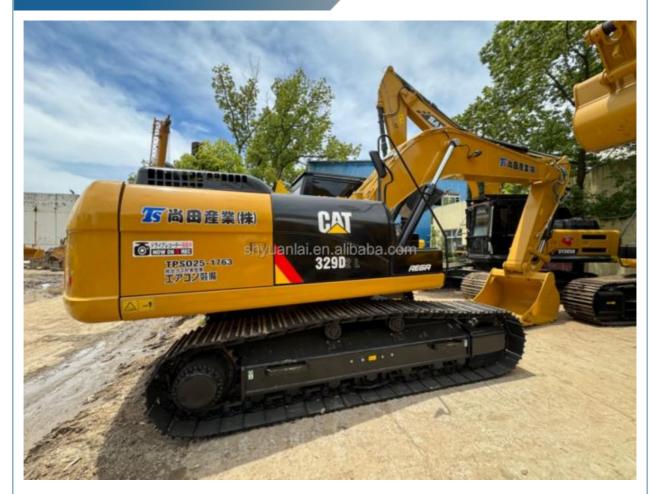

## Original Hydraulic Valve Used CAT 329 Excavator with Strong Power and Soft **Steel Design**

#### **Product Specification**

| <ul> <li>Showroom Location:</li> </ul>         | None                                                                     |
|------------------------------------------------|--------------------------------------------------------------------------|
| <ul> <li>Operating Weight:</li> </ul>          | 29240                                                                    |
| <ul> <li>Bucket Capacity:</li> </ul>           | 1.6                                                                      |
| <ul> <li>Machine Weight:</li> </ul>            | 29000 KG                                                                 |
| Hydraulic Cylinder Brand:                      | Original                                                                 |
| • Hydraulic Pump Brand:                        | Original                                                                 |
| • Hydraulic Valve Brand:                       | Original                                                                 |
| <ul> <li>Engine Brand:</li> </ul>              | Cat                                                                      |
| • Power:                                       | 152                                                                      |
| <ul> <li>Machinery Test Report:</li> </ul>     | Provided                                                                 |
| <ul> <li>Video Outgoing-inspection:</li> </ul> | Provided                                                                 |
| Core Components:                               | Pressure Vessel, Motor, Other, Bearing, Gear, Pump, Gearbox, Engine, PLC |
| • Year:                                        | 2022                                                                     |