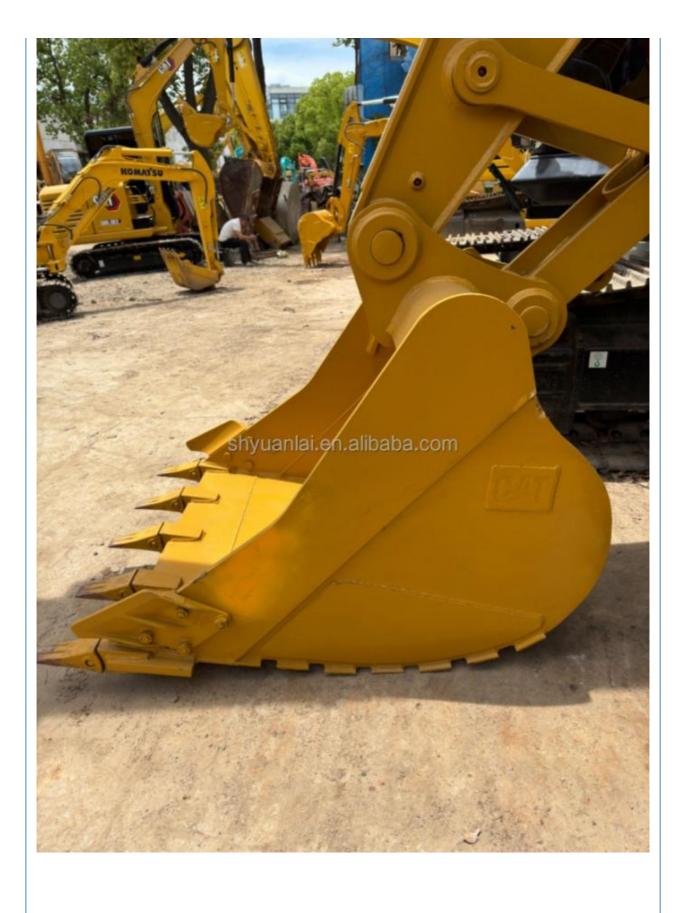

#### **Product Specification**

| <ul> <li>Showroom Location:</li> </ul>         | None                                                                     |
|------------------------------------------------|--------------------------------------------------------------------------|
| <ul> <li>Operating Weight:</li> </ul>          | 29240                                                                    |
| <ul> <li>Bucket Capacity:</li> </ul>           | 1.6                                                                      |
| <ul> <li>Machine Weight:</li> </ul>            | 29000 KG                                                                 |
| Hydraulic Cylinder Brand:                      | Original                                                                 |
| • Hydraulic Pump Brand:                        | Original                                                                 |
| • Hydraulic Valve Brand:                       | Original                                                                 |
| <ul> <li>Engine Brand:</li> </ul>              | Cat                                                                      |
| • Power:                                       | 152                                                                      |
| <ul> <li>Machinery Test Report:</li> </ul>     | Provided                                                                 |
| <ul> <li>Video Outgoing-inspection:</li> </ul> | Provided                                                                 |
| Core Components:                               | Pressure Vessel, Motor, Other, Bearing, Gear, Pump, Gearbox, Engine, PLC |
| • Year:                                        | 2022                                                                     |