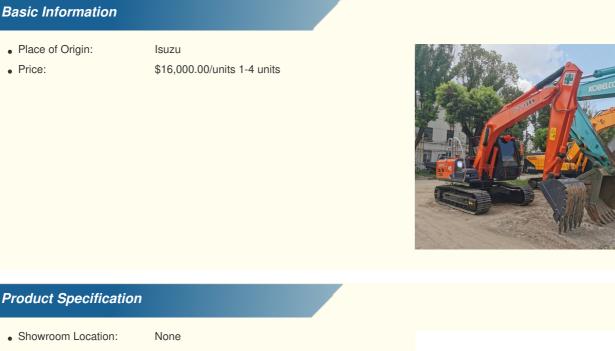

# 2019 ZX120 Excavator with Original Hydraulic Valve Superior Construction Qualit

### **Product Specification**

• Place of Origin:

• Price:

| <ul> <li>Showroom Location:</li> </ul>     | None                                                                     |
|--------------------------------------------|--------------------------------------------------------------------------|
| <ul> <li>Operating Weight:</li> </ul>      | 12100                                                                    |
| <ul> <li>Bucket Capacity:</li> </ul>       | 73KW                                                                     |
| <ul> <li>Machine Weight:</li> </ul>        | 12000 KG                                                                 |
| • Hydraulic Cylinder Brand:                | Original                                                                 |
| • Hydraulic Pump Brand:                    | Original                                                                 |
| • Hydraulic Valve Brand:                   | Original                                                                 |
| • Engine Brand:                            | ISUZU                                                                    |
| • Power:                                   | 73KW                                                                     |
| <ul> <li>Machinery Test Report:</li> </ul> | Provided                                                                 |
| • Video Outgoing-inspection:               | Provided                                                                 |
| Core Components:                           | Pressure Vessel, Motor, Other, Bearing, Gear, Pump, Gearbox, Engine, PLC |
| • Year:                                    | 2019                                                                     |
| <ul> <li>Working Hours:</li> </ul>         | 0-2000                                                                   |