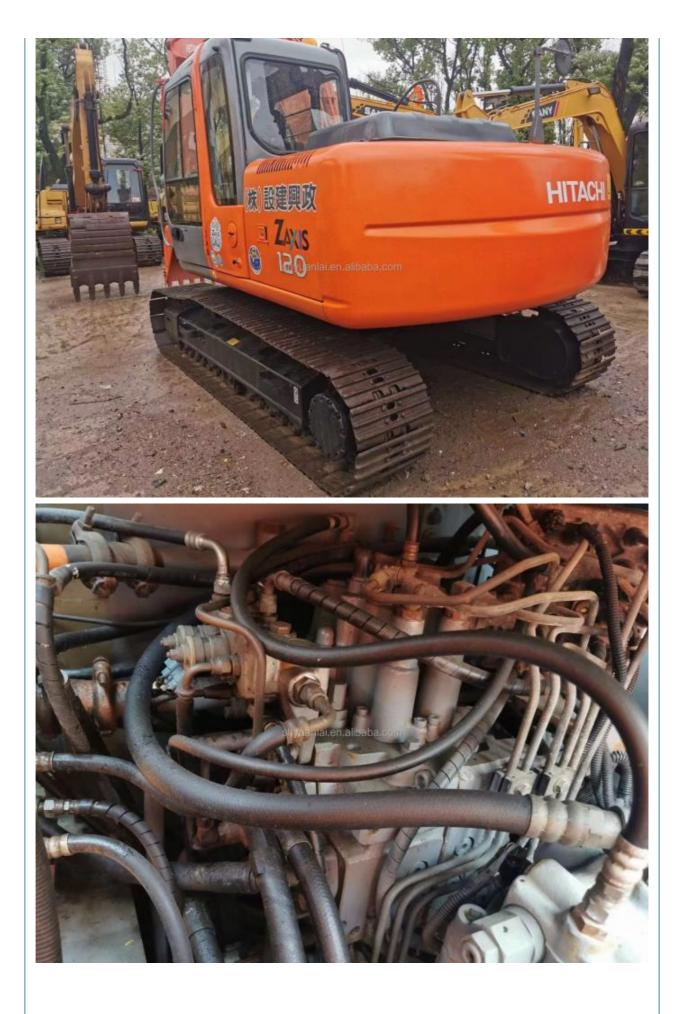

# 2019 ZX120 Excavator with Original Hydraulic Valve Superior Construction Qualit

### **Product Specification**

• Place of Origin:

• Price:

| <ul> <li>Showroom Location:</li> </ul>     | None                                                                     |
|--------------------------------------------|--------------------------------------------------------------------------|
| <ul> <li>Operating Weight:</li> </ul>      | 12100                                                                    |
| <ul> <li>Bucket Capacity:</li> </ul>       | 73KW                                                                     |
| <ul> <li>Machine Weight:</li> </ul>        | 12000 KG                                                                 |
| • Hydraulic Cylinder Brand:                | Original                                                                 |
| • Hydraulic Pump Brand:                    | Original                                                                 |
| • Hydraulic Valve Brand:                   | Original                                                                 |
| • Engine Brand:                            | ISUZU                                                                    |
| • Power:                                   | 73KW                                                                     |
| <ul> <li>Machinery Test Report:</li> </ul> | Provided                                                                 |
| • Video Outgoing-inspection:               | Provided                                                                 |
| Core Components:                           | Pressure Vessel, Motor, Other, Bearing, Gear, Pump, Gearbox, Engine, PLC |
| • Year:                                    | 2019                                                                     |
| <ul> <li>Working Hours:</li> </ul>         | 0-2000                                                                   |