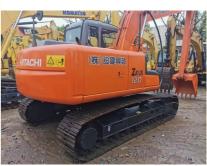

|
| • Power:                                   | 73KW                                                                     |
| <ul> <li>Machinery Test Report:</li> </ul> | Provided                                                                 |
| • Video Outgoing-inspection:               | Provided                                                                 |
| Core Components:                           | Pressure Vessel, Motor, Other, Bearing, Gear, Pump, Gearbox, Engine, PLC |
| • Year:                                    | 2019                                                                     |
| <ul> <li>Working Hours:</li> </ul>         | 0-2000                                                                   |



### More Images









# Product Description

for more products please visit us on used-excavator-machine.com













## **Company Introduction**

Shanghai Hehuang Construction Machinery Co., Ltd., since its establishment on January 15, 2013, after 10 years of development, now has nearly 150 employees, has a large marketing team, after-sales team, sales and service team covering the whole country and overseas. In the future, Shanghai Hehuang will continue to take the four-in-one service system of "machine sales, after-sales service, parts supply and information feedback" as the basis, and provide thoughtful services for the majority of excavator customers with the world's technology and excellent quality and perfect service, so as to promote the continuous development of China's c