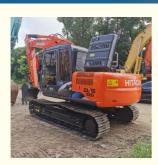

|
| • Power:                                   | 73KW                                                                     |
| <ul> <li>Machinery Test Report:</li> </ul> | Provided                                                                 |
| • Video Outgoing-inspection:               | Provided                                                                 |
| Core Components:                           | Pressure Vessel, Motor, Other, Bearing, Gear, Pump, Gearbox, Engine, PLC |
| • Year:                                    | 2019                                                                     |
| <ul> <li>Working Hours:</li> </ul>         | 0-2000                                                                   |



### More Images









# Product Description

for more products please visit us on used-excavator-machine.com













## **Company Introduction**

Shanghai Hehuang Construction Machinery Co., Ltd., since its establishment on January 15, 2013, after 10 years of development, now has nearly 150 employees, has a large marketing team, after-sales team, sales and service team covering the whole country and overseas. In the future, Shanghai Hehuang will continue to take the four-in-one service system of "machine sales, after-sales service, parts supply and information feedback" as the basis, and provide thoughtful services for the majority of excavator customers with the world's technology and excellent quality and perfect service, so as to promote the continuous development of China's construction machine