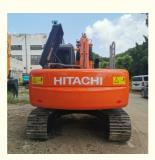

|
| • Power:                                   | 73KW                                                                     |
| <ul> <li>Machinery Test Report:</li> </ul> | Provided                                                                 |
| • Video Outgoing-inspection:               | Provided                                                                 |
| Core Components:                           | Pressure Vessel, Motor, Other, Bearing, Gear, Pump, Gearbox, Engine, PLC |
| • Year:                                    | 2019                                                                     |
| <ul> <li>Working Hours:</li> </ul>         | 0-2000                                                                   |



### More Images









# Product Description

for more products please visit us on used-excavator-machine.com













## **Company Introduction**

Shanghai Hehuang Construction Machinery Co., Ltd., since its establishment on January 15, 2013, after 10 years of development, now has nearly 150 employees, has a large marketing team, after-sales team, sales and service team covering the whole country and overseas. In the future, Shanghai Hehuang will continue to take the four-in-one service system of "machine sales, after-sales service, parts supply and information feedback" as the basis, and provide thoughtful services for the majority of excavator customers with the world's technology and excellent quality and perfect service, so as to promote the continuous development of China's construction machinery