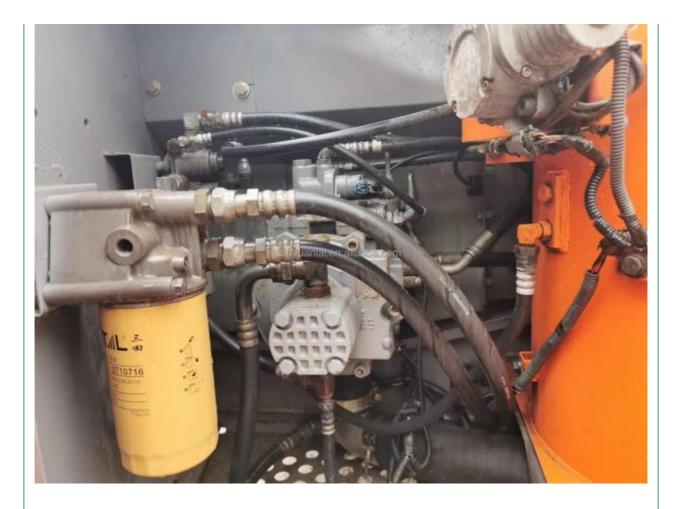

# 2019 ZX120 Excavator with Original Hydraulic Valve Superior Construction Qualit

### **Product Specification**

• Place of Origin:

• Price:

| <ul> <li>Showroom Location:</li> </ul>     | None                                                                     |
|--------------------------------------------|--------------------------------------------------------------------------|
| <ul> <li>Operating Weight:</li> </ul>      | 12100                                                                    |
| <ul> <li>Bucket Capacity:</li> </ul>       | 73KW                                                                     |
| <ul> <li>Machine Weight:</li> </ul>        | 12000 KG                                                                 |
| • Hydraulic Cylinder Brand:                | Original                                                                 |
| • Hydraulic Pump Brand:                    | Original                                                                 |
| • Hydraulic Valve Brand:                   | Original                                                                 |
| • Engine Brand:                            | ISUZU                                                                    |
| • Power:                                   | 73KW                                                                     |
| <ul> <li>Machinery Test Report:</li> </ul> | Provided                                                                 |
| • Video Outgoing-inspection:               | Provided                                                                 |
| Core Components:                           | Pressure Vessel, Motor, Other, Bearing, Gear, Pump, Gearbox, Engine, PLC |
| • Year:                                    | 2019                                                                     |
| <ul> <li>Working Hours:</li> </ul>         | 0-2000                                                                   |