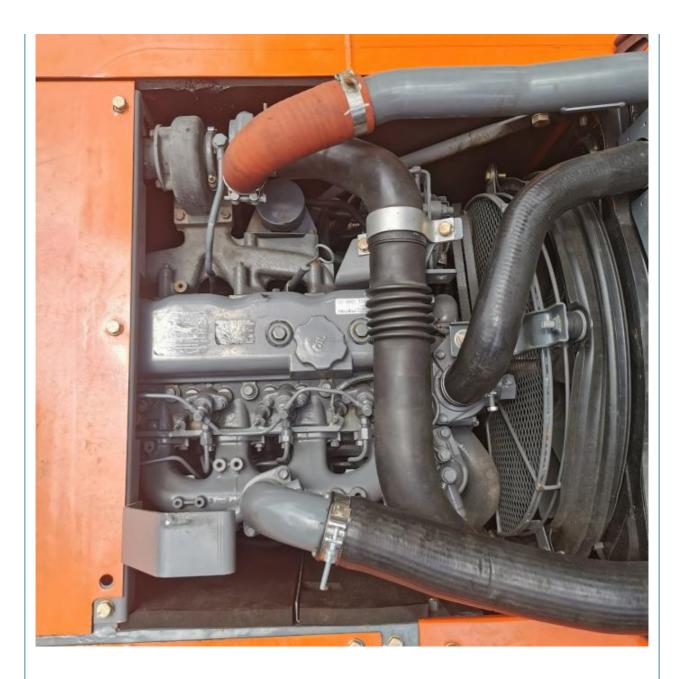

# 2019 ZX120 Excavator with Original Hydraulic Valve Superior Construction Qualit

### **Product Specification**

• Place of Origin:

• Price:

| <ul> <li>Showroom Location:</li> </ul>     | None                                                                     |
|--------------------------------------------|--------------------------------------------------------------------------|
| <ul> <li>Operating Weight:</li> </ul>      | 12100                                                                    |
| <ul> <li>Bucket Capacity:</li> </ul>       | 73KW                                                                     |
| <ul> <li>Machine Weight:</li> </ul>        | 12000 KG                                                                 |
| • Hydraulic Cylinder Brand:                | Original                                                                 |
| • Hydraulic Pump Brand:                    | Original                                                                 |
| • Hydraulic Valve Brand:                   | Original                                                                 |
| • Engine Brand:                            | ISUZU                                                                    |
| • Power:                                   | 73KW                                                                     |
| <ul> <li>Machinery Test Report:</li> </ul> | Provided                                                                 |
| • Video Outgoing-inspection:               | Provided                                                                 |
| Core Components:                           | Pressure Vessel, Motor, Other, Bearing, Gear, Pump, Gearbox, Engine, PLC |
| • Year:                                    | 2019                                                                     |
| <ul> <li>Working Hours:</li> </ul>         | 0-2000                                                                   |