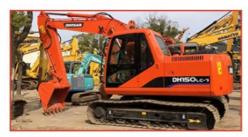

# Second Hand Hitachi Excavator With Original ISUZU Engine And Hydraulic Pump

#### **Product Specification**

Showroom Location: None · Operating Weight: 5850 0.22m<sup>3</sup> . Bucket Capacity: · Machine Weight: 6000 KG Hydraulic Cylinder Brand: Original • Hydraulic Pump Brand: Original Hydraulic Valve Brand: Original ISUZU . Engine Brand: 40.5KW • Power: • Machinery Test Report: Provided • Video Outgoing-inspection: Provided