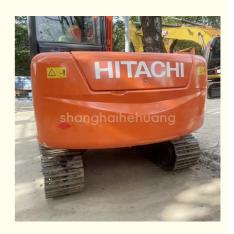

# Second Hand Hitachi Excavator With Original ISUZU Engine And Hydraulic Pump

#### **Product Specification**

Showroom Location: None · Operating Weight: 5850 0.22m<sup>3</sup> . Bucket Capacity: · Machine Weight: 6000 KG Hydraulic Cylinder Brand: Original • Hydraulic Pump Brand: Original Hydraulic Valve Brand: Original ISUZU . Engine Brand: 40.5KW • Power: • Machinery Test Report: Provided • Video Outgoing-inspection: Provided