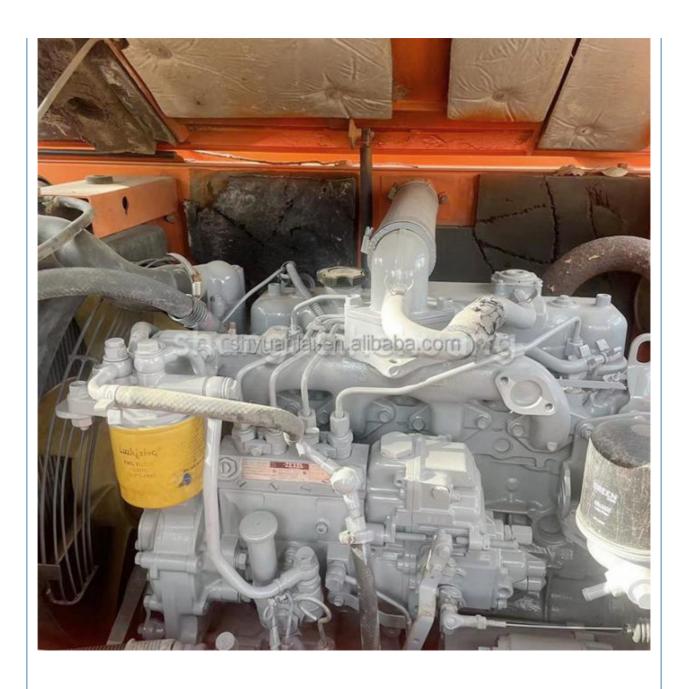

#### **Product Specification**

Showroom Location: None · Operating Weight: 5850 0.22m<sup>3</sup> . Bucket Capacity: · Machine Weight: 6000 KG Hydraulic Cylinder Brand: Original • Hydraulic Pump Brand: Original Hydraulic Valve Brand: Original ISUZU . Engine Brand: 40.5KW • Power: • Machinery Test Report: Provided • Video Outgoing-inspection: Provided

#### More Images