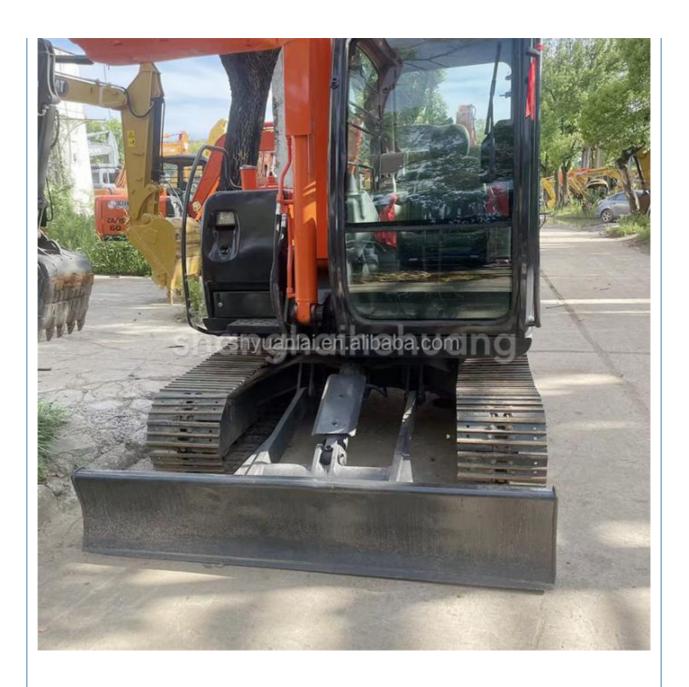

#### **Product Specification**

Showroom Location: None · Operating Weight: 5850 0.22m<sup>3</sup> . Bucket Capacity: · Machine Weight: 6000 KG Hydraulic Cylinder Brand: Original • Hydraulic Pump Brand: Original Hydraulic Valve Brand: Original ISUZU . Engine Brand: 40.5KW • Power: • Machinery Test Report: Provided • Video Outgoing-inspection: Provided

 Core Components: Pressure Vessel, Motor, Other, Bearing, Gear, Pump, Gearbox, Engine, PLC

Year: 2019Working Hours: 0-2000