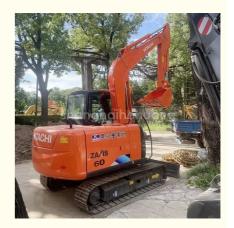

# Second Hand Hitachi Excavator With Original ISUZU Engine And Hydraulic Pump

#### **Product Specification**

Showroom Location: None · Operating Weight: 5850 0.22m<sup>3</sup> . Bucket Capacity: · Machine Weight: 6000 KG Hydraulic Cylinder Brand: Original • Hydraulic Pump Brand: Original Hydraulic Valve Brand: Original ISUZU . Engine Brand: 40.5KW • Power: • Machinery Test Report: Provided • Video Outgoing-inspection: Provided

 Core Components: Pressure Vessel, Motor, Other, Bearing, Gear, Pump, Gearbox, Engine, PLC

Year: 2019Working Hours: 0-2000