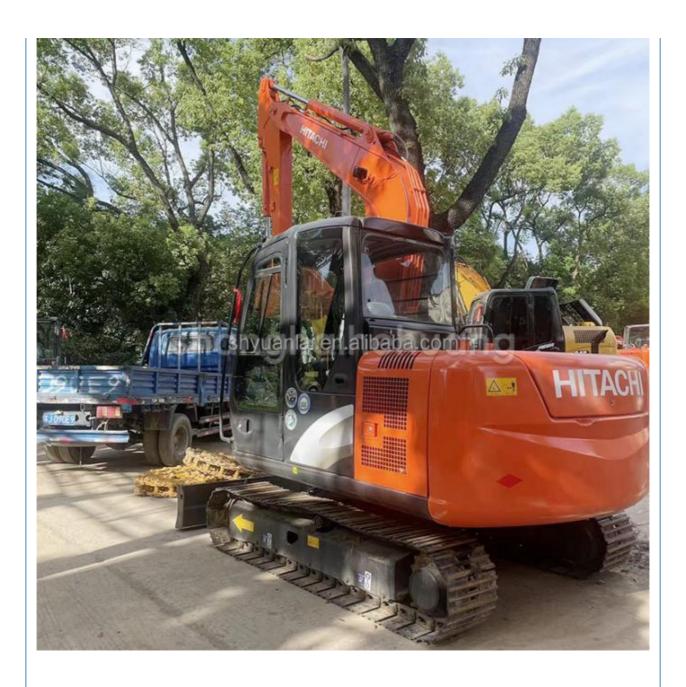

# Second Hand Hitachi Excavator With Original ISUZU Engine And Hydraulic Pump

#### **Product Specification**

Showroom Location: None · Operating Weight: 5850 0.22m<sup>3</sup> . Bucket Capacity: · Machine Weight: 6000 KG Hydraulic Cylinder Brand: Original • Hydraulic Pump Brand: Original Hydraulic Valve Brand: Original ISUZU . Engine Brand: 40.5KW • Power: • Machinery Test Report: Provided • Video Outgoing-inspection: Provided

 Core Components: Pressure Vessel, Motor, Other, Bearing, Gear, Pump, Gearbox, Engine, PLC

Year: 2019Working Hours: 0-2000