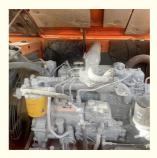

#### **Product Specification**

Showroom Location: None · Operating Weight: 5850 0.22m<sup>3</sup> . Bucket Capacity: · Machine Weight: 6000 KG Hydraulic Cylinder Brand: Original • Hydraulic Pump Brand: Original Hydraulic Valve Brand: Original ISUZU . Engine Brand: 40.5KW • Power: • Machinery Test Report: Provided • Video Outgoing-inspection: Provided

 Core Components: Pressure Vessel, Motor, Other, Bearing, Gear, Pump, Gearbox, Engine, PLC

Year: 2019Working Hours: 0-2000