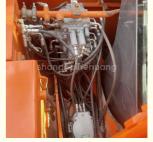

#### **Product Specification**

Showroom Location: None · Operating Weight: 5850 0.22m<sup>3</sup> . Bucket Capacity: · Machine Weight: 6000 KG Hydraulic Cylinder Brand: Original • Hydraulic Pump Brand: Original Hydraulic Valve Brand: Original ISUZU . Engine Brand: 40.5KW • Power: • Machinery Test Report: Provided • Video Outgoing-inspection: Provided

 Core Components: Pressure Vessel, Motor, Other, Bearing, Gear, Pump, Gearbox, Engine, PLC

Year: 2019Working Hours: 0-2000