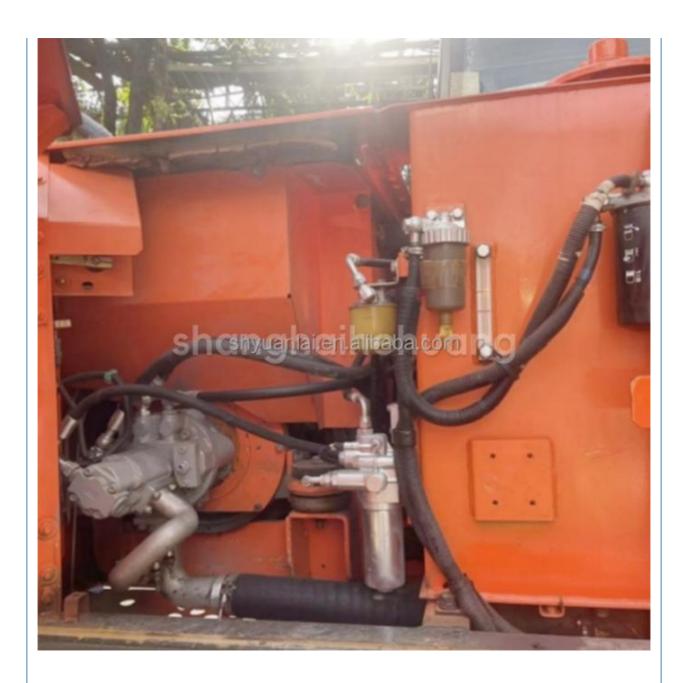

#### **Product Specification**

Showroom Location: None · Operating Weight: 5850 0.22m<sup>3</sup> . Bucket Capacity: · Machine Weight: 6000 KG Hydraulic Cylinder Brand: Original • Hydraulic Pump Brand: Original Hydraulic Valve Brand: Original ISUZU . Engine Brand: 40.5KW • Power: • Machinery Test Report: Provided • Video Outgoing-inspection: Provided

 Core Components: Pressure Vessel, Motor, Other, Bearing, Gear, Pump, Gearbox, Engine, PLC

Year: 2019Working Hours: 0-2000