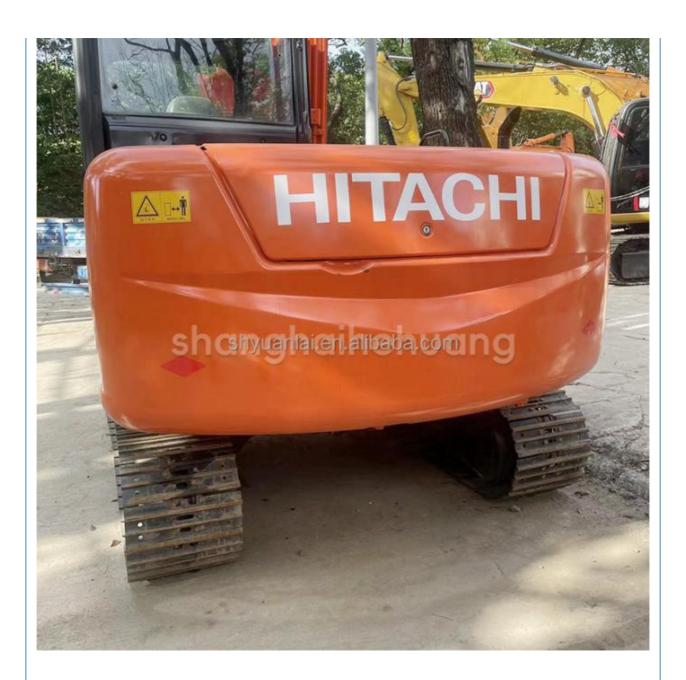

#### **Product Specification**

Showroom Location: None · Operating Weight: 5850 0.22m<sup>3</sup> . Bucket Capacity: · Machine Weight: 6000 KG Hydraulic Cylinder Brand: Original • Hydraulic Pump Brand: Original Hydraulic Valve Brand: Original ISUZU . Engine Brand: 40.5KW • Power: • Machinery Test Report: Provided • Video Outgoing-inspection: Provided

 Core Components: Pressure Vessel, Motor, Other, Bearing, Gear, Pump, Gearbox, Engine, PLC

Year: 2019Working Hours: 0-2000