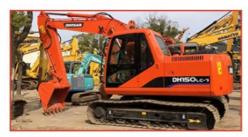

#### **Product Specification**

Showroom Location: None · Operating Weight: 5850 0.22m<sup>3</sup> . Bucket Capacity: · Machine Weight: 6000 KG Hydraulic Cylinder Brand: Original • Hydraulic Pump Brand: Original Hydraulic Valve Brand: Original ISUZU . Engine Brand: 40.5KW • Power: • Machinery Test Report: Provided • Video Outgoing-inspection: Provided

 Core Components: Pressure Vessel, Motor, Other, Bearing, Gear, Pump, Gearbox, Engine, PLC

Year: 2019Working Hours: 0-2000