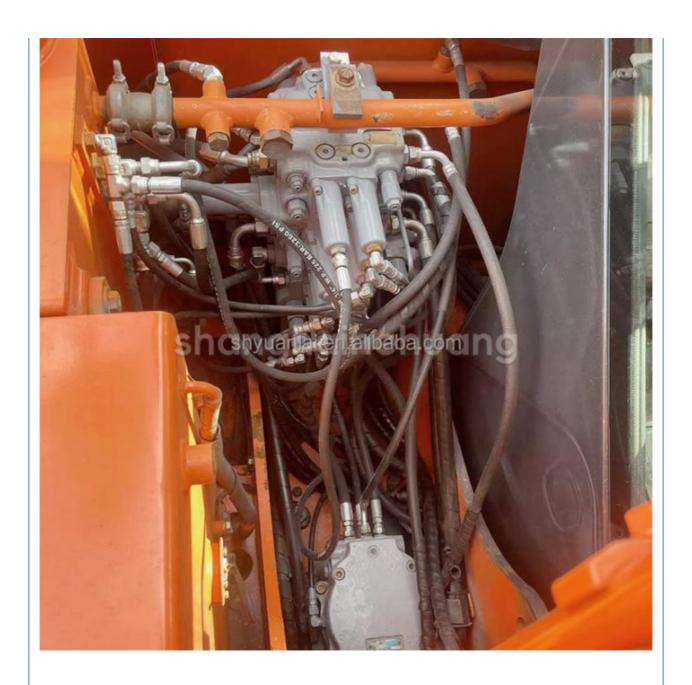

#### **Product Specification**

Showroom Location: None · Operating Weight: 5850 0.22m<sup>3</sup> . Bucket Capacity: · Machine Weight: 6000 KG Hydraulic Cylinder Brand: Original • Hydraulic Pump Brand: Original Hydraulic Valve Brand: Original ISUZU . Engine Brand: 40.5KW • Power: • Machinery Test Report: Provided • Video Outgoing-inspection: Provided

#### More Images