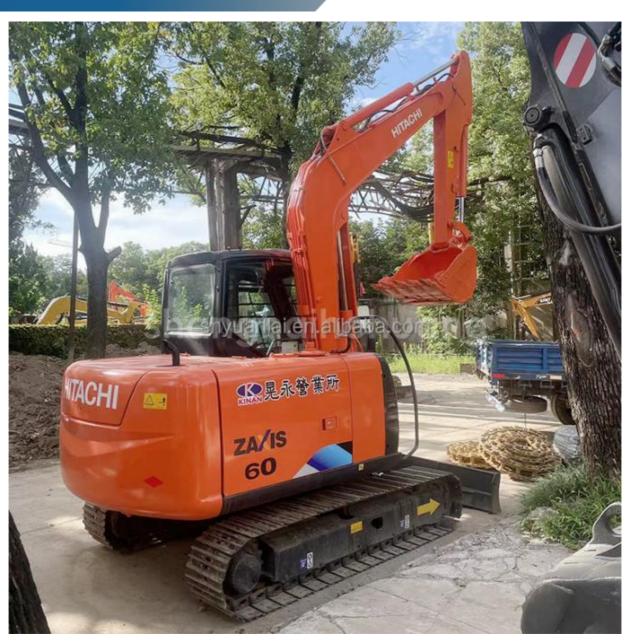

# Second Hand Hitachi Excavator With Original ISUZU Engine And Hydraulic Pump

#### **Product Specification**

Showroom Location: None · Operating Weight: 5850 0.22m<sup>3</sup> . Bucket Capacity: · Machine Weight: 6000 KG Hydraulic Cylinder Brand: Original • Hydraulic Pump Brand: Original Hydraulic Valve Brand: Original ISUZU . Engine Brand: 40.5KW • Power: • Machinery Test Report: Provided • Video Outgoing-inspection: Provided

 Core Components: Pressure Vessel, Motor, Other, Bearing, Gear, Pump, Gearbox, Engine, PLC

Year: 2019Working Hours: 0-2000