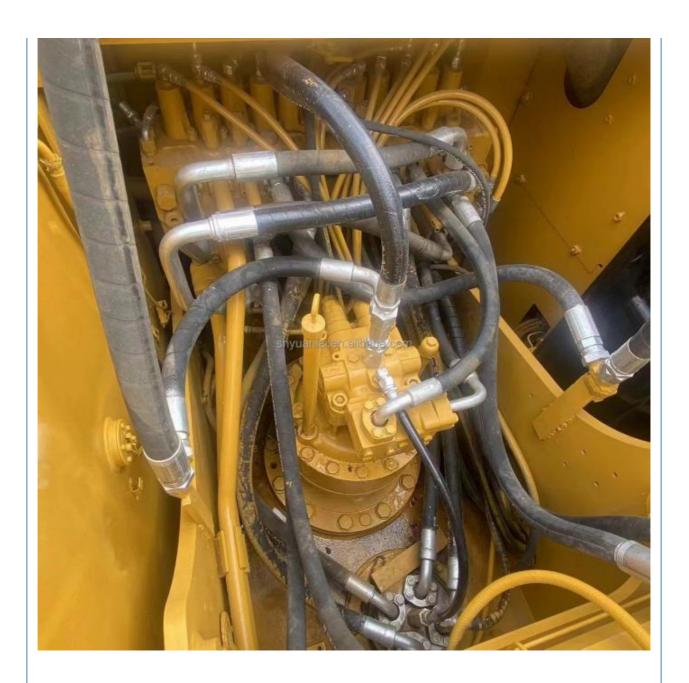

### **Product Specification**

Showroom Location: None · Operating Weight: 23tan . Bucket Capacity: 1.2 • Machine Weight: 23000 KG Hydraulic Cylinder Brand: Original • Hydraulic Pump Brand: Original • Hydraulic Valve Brand: Original Cat . Engine Brand: • Power: 110 • Machinery Test Report: Provided • Video Outgoing-inspection: Provided

 Core Components: Pressure Vessel, Motor, Other, Bearing, Gear, Pump, Gearbox, Engine, PLC

Year: 2021Working Hours: 0-2000