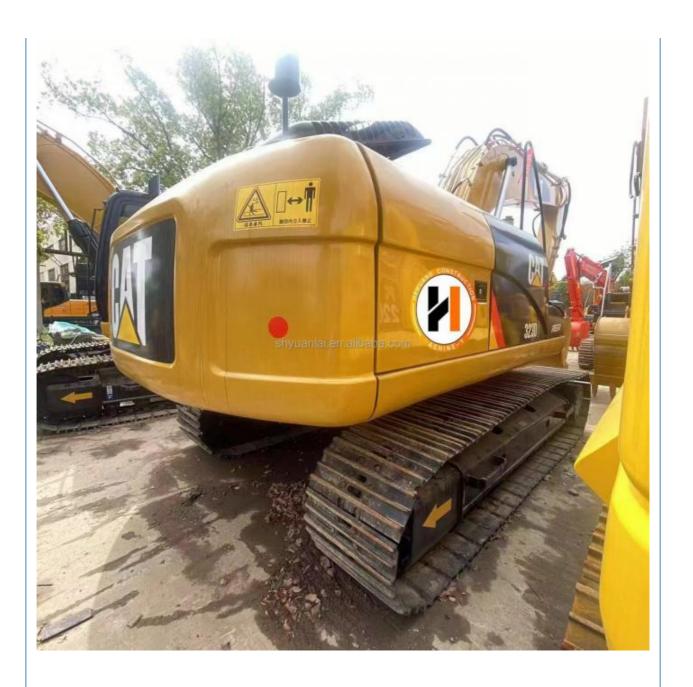

# Second Hand CAT323 Excavator with Original Hydraulic Cylinder and Soft Steel Design

### **Product Specification**

Showroom Location: None · Operating Weight: 23tan . Bucket Capacity: 1.2 • Machine Weight: 23000 KG Hydraulic Cylinder Brand: Original • Hydraulic Pump Brand: Original • Hydraulic Valve Brand: Original Cat . Engine Brand: • Power: 110 • Machinery Test Report: Provided • Video Outgoing-inspection: Provided

 Core Components: Pressure Vessel, Motor, Other, Bearing, Gear, Pump, Gearbox, Engine, PLC

Year: 2021Working Hours: 0-2000