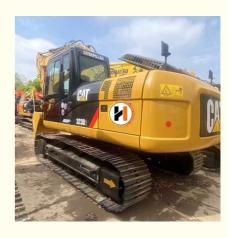

# Second Hand CAT323 Excavator with Original Hydraulic Cylinder and Soft Steel Design

### **Product Specification**

Showroom Location: None · Operating Weight: 23tan . Bucket Capacity: 1.2 • Machine Weight: 23000 KG Hydraulic Cylinder Brand: Original • Hydraulic Pump Brand: Original • Hydraulic Valve Brand: Original Cat . Engine Brand: • Power: 110 • Machinery Test Report: Provided • Video Outgoing-inspection: Provided