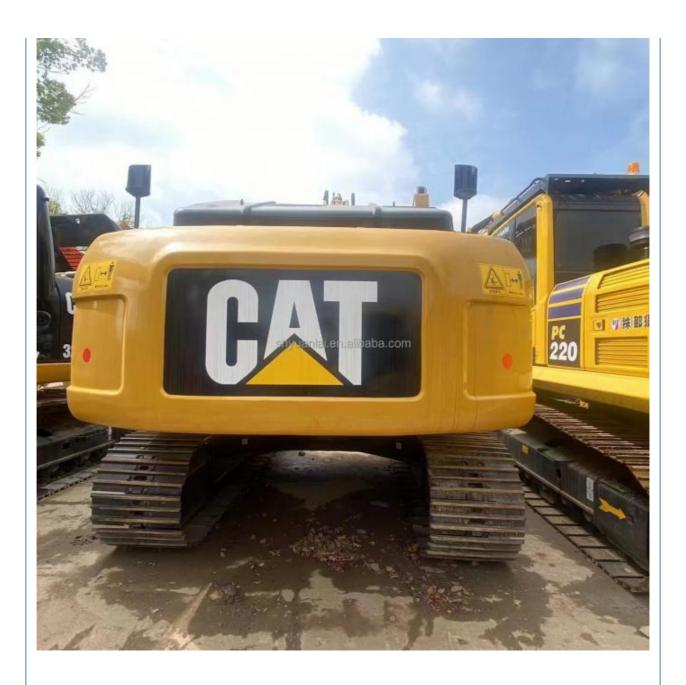

# Second Hand CAT323 Excavator with Original Hydraulic Cylinder and Soft Steel Design

### **Product Specification**

Showroom Location: None · Operating Weight: 23tan . Bucket Capacity: 1.2 • Machine Weight: 23000 KG Hydraulic Cylinder Brand: Original • Hydraulic Pump Brand: Original • Hydraulic Valve Brand: Original Cat . Engine Brand: • Power: 110 • Machinery Test Report: Provided • Video Outgoing-inspection: Provided