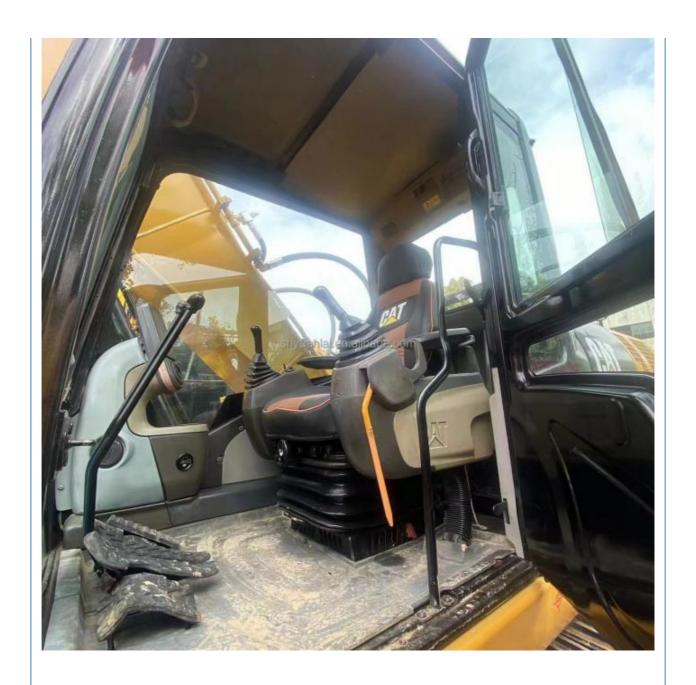

# Second Hand CAT323 Excavator with Original Hydraulic Cylinder and Soft Steel Design

### **Product Specification**

Showroom Location: None · Operating Weight: 23tan . Bucket Capacity: 1.2 • Machine Weight: 23000 KG Hydraulic Cylinder Brand: Original • Hydraulic Pump Brand: Original • Hydraulic Valve Brand: Original Cat . Engine Brand: • Power: 110 • Machinery Test Report: Provided • Video Outgoing-inspection: Provided

 Core Components: Pressure Vessel, Motor, Other, Bearing, Gear, Pump, Gearbox, Engine, PLC

Year: 2021Working Hours: 0-2000