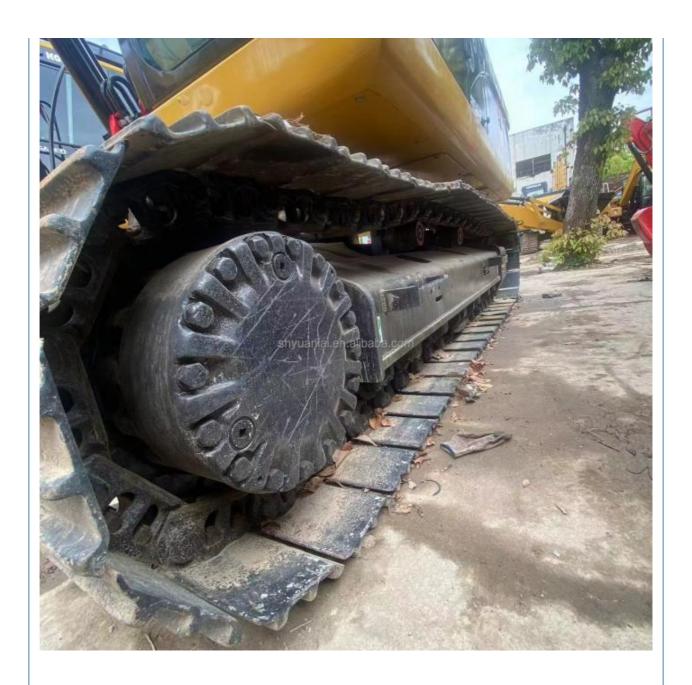

# Second Hand CAT323 Excavator with Original Hydraulic Cylinder and Soft Steel Design

### **Product Specification**

Showroom Location: None · Operating Weight: 23tan . Bucket Capacity: 1.2 • Machine Weight: 23000 KG Hydraulic Cylinder Brand: Original • Hydraulic Pump Brand: Original • Hydraulic Valve Brand: Original Cat . Engine Brand: • Power: 110 • Machinery Test Report: Provided • Video Outgoing-inspection: Provided

 Core Components: Pressure Vessel, Motor, Other, Bearing, Gear, Pump, Gearbox, Engine, PLC

Year: 2021Working Hours: 0-2000