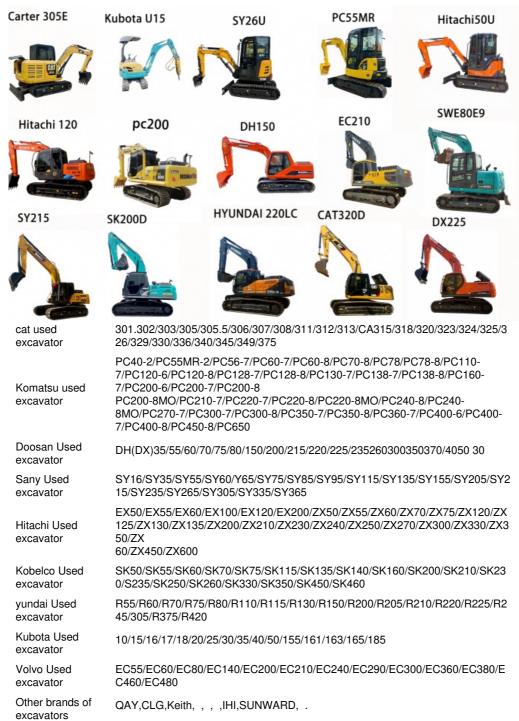

# Second Hand CAT323 Excavator with Original Hydraulic Cylinder and Soft Steel Design

### **Product Specification**

Showroom Location: None · Operating Weight: 23tan . Bucket Capacity: 1.2 • Machine Weight: 23000 KG Hydraulic Cylinder Brand: Original • Hydraulic Pump Brand: Original • Hydraulic Valve Brand: Original Cat . Engine Brand: • Power: 110 • Machinery Test Report: Provided • Video Outgoing-inspection: Provided

 Core Components: Pressure Vessel, Motor, Other, Bearing, Gear, Pump, Gearbox, Engine, PLC

Year: 2021Working Hours: 0-2000