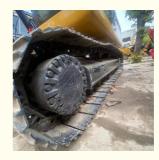

### **Product Specification**

Showroom Location: None · Operating Weight: 23tan . Bucket Capacity: 1.2 • Machine Weight: 23000 KG Hydraulic Cylinder Brand: Original • Hydraulic Pump Brand: Original • Hydraulic Valve Brand: Original Cat . Engine Brand: • Power: 110 • Machinery Test Report: Provided • Video Outgoing-inspection: Provided

 Core Components: Pressure Vessel, Motor, Other, Bearing, Gear, Pump, Gearbox, Engine, PLC

Year: 2021Working Hours: 0-2000