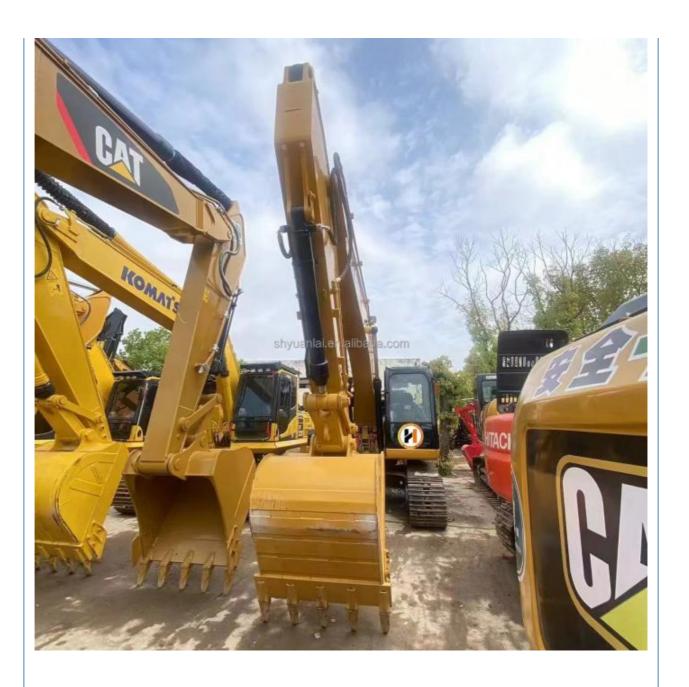

# Second Hand CAT323 Excavator with Original Hydraulic Cylinder and Soft Steel Design

### **Product Specification**

Showroom Location: None · Operating Weight: 23tan . Bucket Capacity: 1.2 • Machine Weight: 23000 KG Hydraulic Cylinder Brand: Original • Hydraulic Pump Brand: Original • Hydraulic Valve Brand: Original Cat . Engine Brand: • Power: 110 • Machinery Test Report: Provided • Video Outgoing-inspection: Provided

 Core Components: Pressure Vessel, Motor, Other, Bearing, Gear, Pump, Gearbox, Engine, PLC

Year: 2021Working Hours: 0-2000