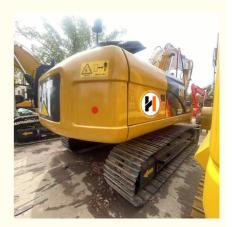

# Second Hand CAT323 Excavator with Original Hydraulic Cylinder and Soft Steel Design

### **Product Specification**

Showroom Location: None · Operating Weight: 23tan . Bucket Capacity: 1.2 • Machine Weight: 23000 KG Hydraulic Cylinder Brand: Original • Hydraulic Pump Brand: Original • Hydraulic Valve Brand: Original Cat . Engine Brand: • Power: 110 • Machinery Test Report: Provided • Video Outgoing-inspection: Provided