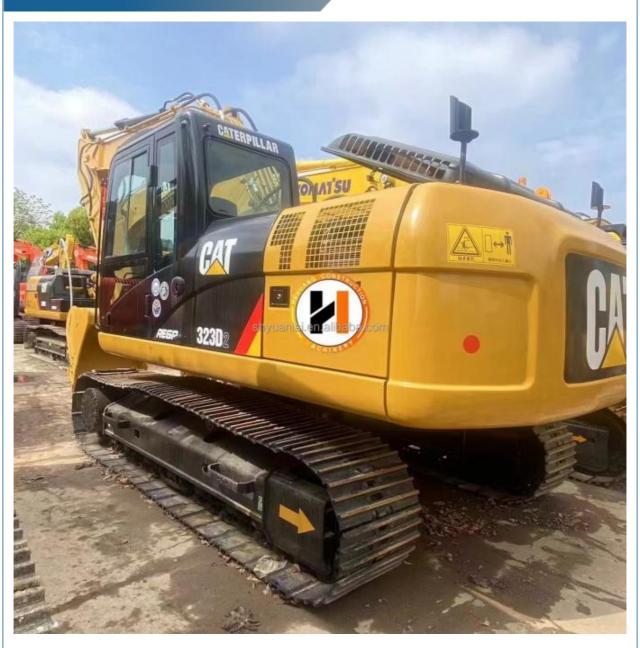

# Second Hand CAT323 Excavator with Original Hydraulic Cylinder and Soft Steel Design

### **Product Specification**

Showroom Location: None · Operating Weight: 23tan . Bucket Capacity: 1.2 • Machine Weight: 23000 KG Hydraulic Cylinder Brand: Original • Hydraulic Pump Brand: Original • Hydraulic Valve Brand: Original Cat . Engine Brand: • Power: 110 • Machinery Test Report: Provided • Video Outgoing-inspection: Provided

 Core Components: Pressure Vessel, Motor, Other, Bearing, Gear, Pump, Gearbox, Engine, PLC

Year: 2021Working Hours: 0-2000