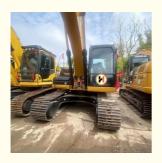

# Second Hand CAT323 Excavator with Original Hydraulic Cylinder and Soft Steel Design

### **Product Specification**

Showroom Location: None · Operating Weight: 23tan . Bucket Capacity: 1.2 • Machine Weight: 23000 KG Hydraulic Cylinder Brand: Original • Hydraulic Pump Brand: Original • Hydraulic Valve Brand: Original Cat . Engine Brand: • Power: 110 • Machinery Test Report: Provided • Video Outgoing-inspection: Provided