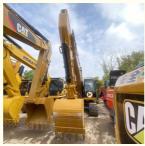

# Second Hand CAT323 Excavator with Original Hydraulic Cylinder and Soft Steel Design

### **Product Specification**

Showroom Location: None · Operating Weight: 23tan . Bucket Capacity: 1.2 • Machine Weight: 23000 KG Hydraulic Cylinder Brand: Original • Hydraulic Pump Brand: Original • Hydraulic Valve Brand: Original Cat . Engine Brand: • Power: 110 • Machinery Test Report: Provided • Video Outgoing-inspection: Provided