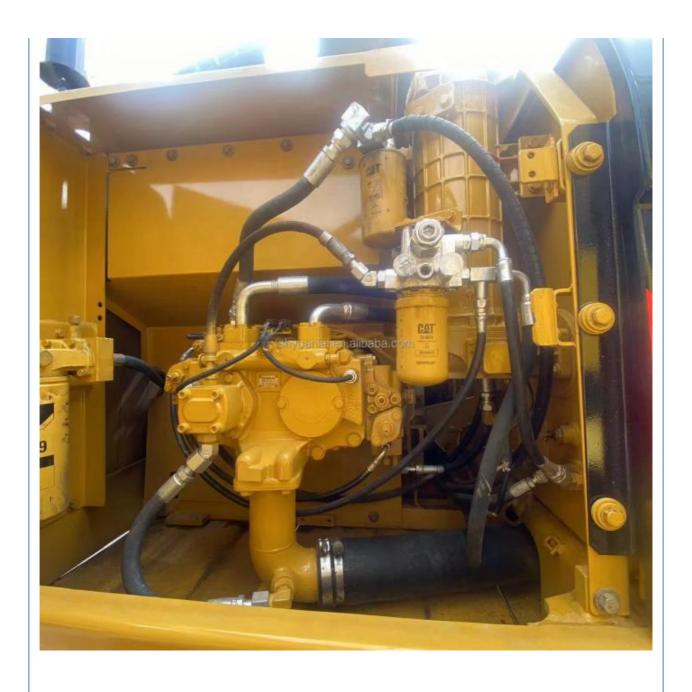

### **Product Specification**

Showroom Location: None · Operating Weight: 23tan . Bucket Capacity: 1.2 • Machine Weight: 23000 KG Hydraulic Cylinder Brand: Original • Hydraulic Pump Brand: Original • Hydraulic Valve Brand: Original Cat . Engine Brand: • Power: 110 • Machinery Test Report: Provided • Video Outgoing-inspection: Provided

 Core Components: Pressure Vessel, Motor, Other, Bearing, Gear, Pump, Gearbox, Engine, PLC

Year: 2021Working Hours: 0-2000