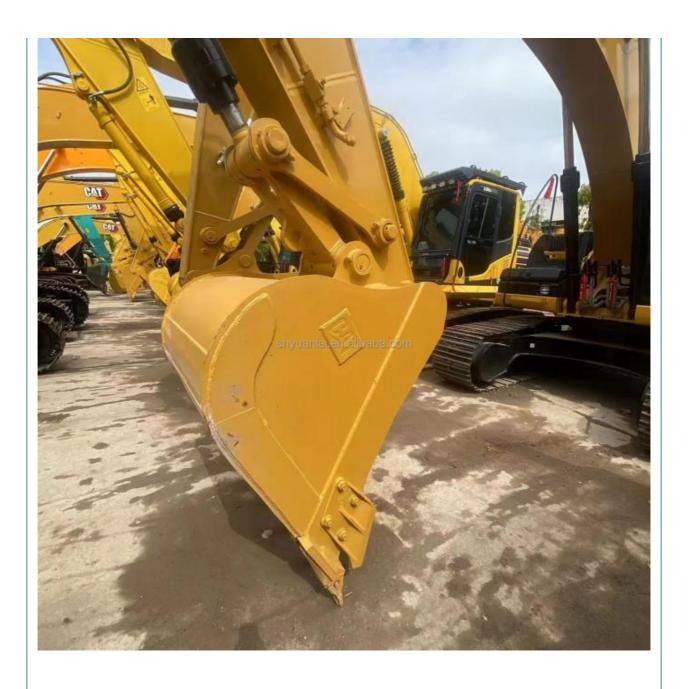

### **Product Specification**

Showroom Location: None · Operating Weight: 23tan . Bucket Capacity: 1.2 • Machine Weight: 23000 KG Hydraulic Cylinder Brand: Original • Hydraulic Pump Brand: Original • Hydraulic Valve Brand: Original Cat . Engine Brand: • Power: 110 • Machinery Test Report: Provided • Video Outgoing-inspection: Provided