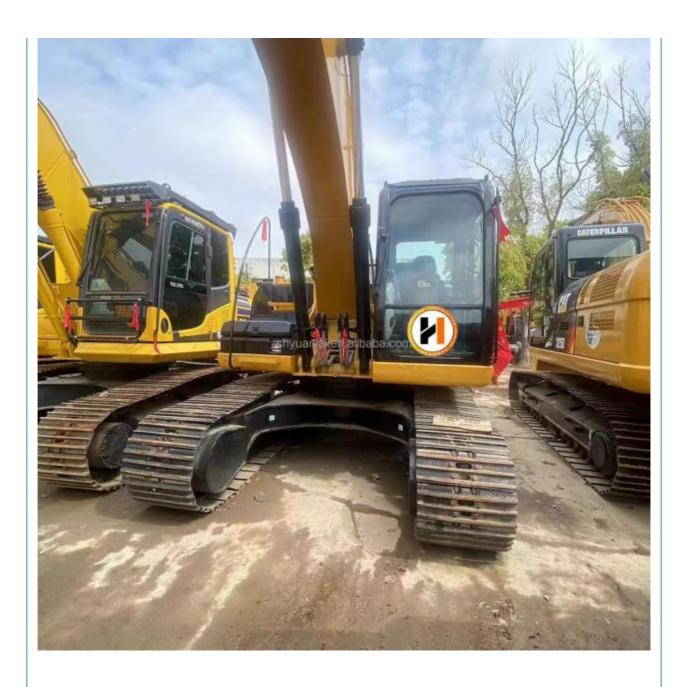

# Second Hand CAT323 Excavator with Original Hydraulic Cylinder and Soft Steel Design

### **Product Specification**

Showroom Location: None · Operating Weight: 23tan . Bucket Capacity: 1.2 • Machine Weight: 23000 KG Hydraulic Cylinder Brand: Original • Hydraulic Pump Brand: Original • Hydraulic Valve Brand: Original Cat . Engine Brand: • Power: 110 • Machinery Test Report: Provided • Video Outgoing-inspection: Provided

 Core Components: Pressure Vessel, Motor, Other, Bearing, Gear, Pump, Gearbox, Engine, PLC

Year: 2021Working Hours: 0-2000