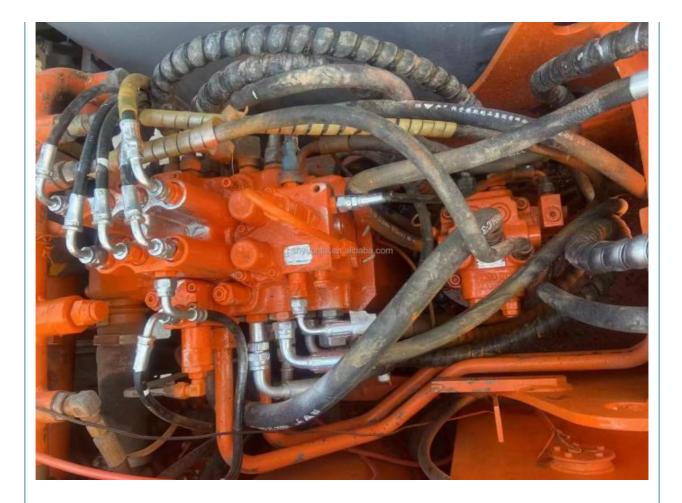

## **Product Specification**

- Showroom Location:
- Operating Weight:
- Bucket Capacity:
- Machine Weight: 6000 KG
- Hydraulic Cylinder Brand: Original
- Hydraulic Pump Brand: Original
- Hydraulic Valve Brand:
- . Engine Brand:
- Power:
- Machinery Test Report: Provided
- Video Outgoing-inspection: Provided
- Core Components: Pressure Vessel, Motor, Other, Bearing, Gear, Pump, Gearbox, Engine, PLC • Year: 2019 Working Hours: 0-2000