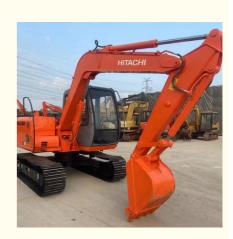

## Second Hand EX60 Excavator with Original Hydraulic Cylinder and 6T **Operating Weight**

## **Product Specification**

- Showroom Location:
- Operating Weight:
- Bucket Capacity:
- Machine Weight: 6000 KG
- Hydraulic Cylinder Brand: Original
- Hydraulic Pump Brand: Original
- Hydraulic Valve Brand:
- . Engine Brand:
- Power:
- Machinery Test Report: Provided
- Video Outgoing-inspection: Provided
- Core Components: Pressure Vessel, Motor, Other, Bearing, Gear, Pump, Gearbox, Engine, PLC • Year: 2019 Working Hours: 0-2000

None

0.2m<sup>3</sup>

Original ISUZU

40.3KW

6T