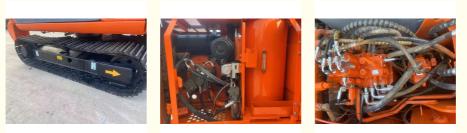

## **Product Specification**

- Showroom Location:
- Operating Weight:
- Bucket Capacity:
- Machine Weight: 6000 KG
- Hydraulic Cylinder Brand: Original
- Hydraulic Pump Brand: Original
- Hydraulic Valve Brand:
- . Engine Brand:
- Power:
- Machinery Test Report: Provided
- Video Outgoing-inspection: Provided
- Core Components: Pressure Vessel, Motor, Other, Bearing, Gear, Pump, Gearbox, Engine, PLC • Year: 2019 Working Hours: 0-2000

### More Images

for more products please visit us on used-excavator-machine.com

If you would like to learn more about product details, please · send me an inquiry for different models, specifications, and prices. I will immediately provide you with a product catalog, or provide you with a video on-site to tell you about the use of the product and more detailed information