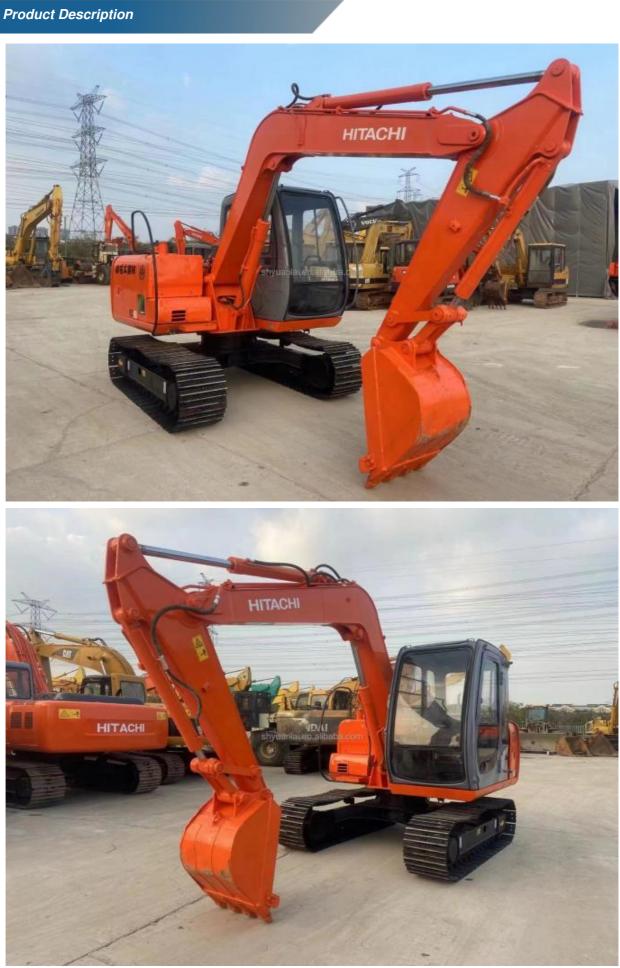

## Second Hand EX60 Excavator with Original Hydraulic Cylinder and 6T **Operating Weight**

## **Product Specification**

- Showroom Location:
- Operating Weight:
- Bucket Capacity:
- Machine Weight: 6000 KG
- Hydraulic Cylinder Brand: Original
- Hydraulic Pump Brand: Original
- Hydraulic Valve Brand:
- . Engine Brand:
- Power:
- Machinery Test Report: Provided
- Video Outgoing-inspection: Provided
- Core Components: Pressure Vessel, Motor, Other, Bearing, Gear, Pump, Gearbox, Engine, PLC • Year: 2019 Working Hours: 0-2000