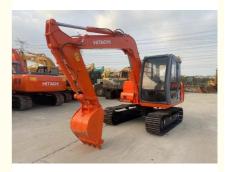

## Second Hand EX60 Excavator with Original Hydraulic Cylinder and 6T **Operating Weight**

## **Product Specification**

- Showroom Location:
- Operating Weight:
- Bucket Capacity:
- Machine Weight: 6000 KG
- Hydraulic Cylinder Brand: Original
- Hydraulic Pump Brand: Original
- Hydraulic Valve Brand:
- . Engine Brand:
- Power:
- Machinery Test Report: Provided
- Video Outgoing-inspection: Provided
- Core Components: Pressure Vessel, Motor, Other, Bearing, Gear, Pump, Gearbox, Engine, PLC • Year: 2019 Working Hours: 0-2000

None

0.2m<sup>3</sup>

Original ISUZU

40.3KW

6T