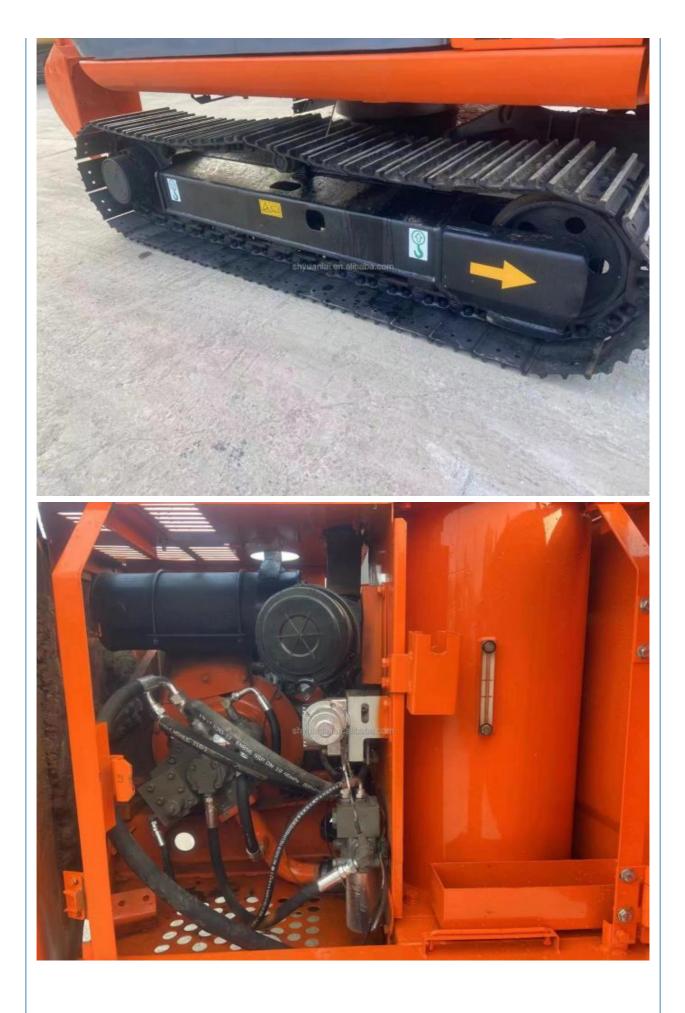

## **Product Specification**

- Showroom Location:
- Operating Weight:
- Bucket Capacity:
- Machine Weight: 6000 KG
- Hydraulic Cylinder Brand: Original
- Hydraulic Pump Brand: Original
- Hydraulic Valve Brand:
- . Engine Brand:
- Power:
- Machinery Test Report: Provided
- Video Outgoing-inspection: Provided
- Core Components: Pressure Vessel, Motor, Other, Bearing, Gear, Pump, Gearbox, Engine, PLC • Year: 2019 Working Hours: 0-2000