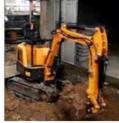

### 0.2m3 Second Hand EX 60 Excavator 6T Working Hours 0-2000

#### **Product Specification**

Showroom Location: None · Operating Weight: 6T 0.2m<sup>3</sup> . Bucket Capacity: 6000 KG • Machine Weight: Hydraulic Cylinder Brand: Original • Hydraulic Pump Brand: Original • Hydraulic Valve Brand: Original ISUZU . Engine Brand: 40.3KW • Power: • Machinery Test Report: Provided • Video Outgoing-inspection: Provided

 Core Components: Pressure Vessel, Motor, Other, Bearing, Gear, Pump, Gearbox, Engine, PLC

Year: 2019Working Hours: 0-2000