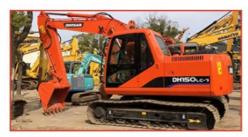

### 0.2m3 Second Hand EX 60 Excavator 6T Working Hours 0-2000

#### **Product Specification**

Showroom Location: None · Operating Weight: 6T 0.2m<sup>3</sup> . Bucket Capacity: 6000 KG • Machine Weight: Hydraulic Cylinder Brand: Original • Hydraulic Pump Brand: Original • Hydraulic Valve Brand: Original ISUZU . Engine Brand: 40.3KW • Power: • Machinery Test Report: Provided • Video Outgoing-inspection: Provided

 Core Components: Pressure Vessel, Motor, Other, Bearing, Gear, Pump, Gearbox, Engine, PLC

Year: 2019Working Hours: 0-2000