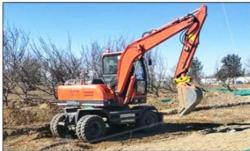

### 0.2m3 Second Hand EX 60 Excavator 6T Working Hours 0-2000

#### **Product Specification**

Showroom Location: None · Operating Weight: 6T 0.2m<sup>3</sup> . Bucket Capacity: 6000 KG • Machine Weight: Hydraulic Cylinder Brand: Original • Hydraulic Pump Brand: Original • Hydraulic Valve Brand: Original ISUZU . Engine Brand: 40.3KW • Power: • Machinery Test Report: Provided • Video Outgoing-inspection: Provided

 Core Components: Pressure Vessel, Motor, Other, Bearing, Gear, Pump, Gearbox, Engine, PLC

Year: 2019Working Hours: 0-2000