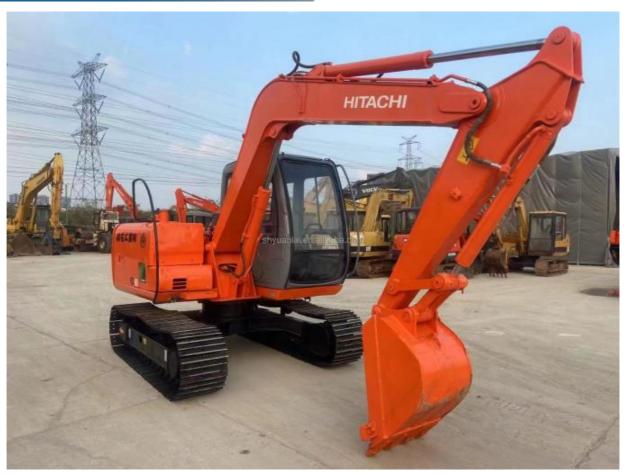

### 0.2m3 Second Hand EX 60 Excavator 6T Working Hours 0-2000

#### **Product Specification**

Showroom Location: None · Operating Weight: 6T 0.2m<sup>3</sup> . Bucket Capacity: 6000 KG • Machine Weight: Hydraulic Cylinder Brand: Original • Hydraulic Pump Brand: Original • Hydraulic Valve Brand: Original ISUZU . Engine Brand: 40.3KW • Power: • Machinery Test Report: Provided • Video Outgoing-inspection: Provided

 Core Components: Pressure Vessel, Motor, Other, Bearing, Gear, Pump, Gearbox, Engine, PLC

Year: 2019Working Hours: 0-2000