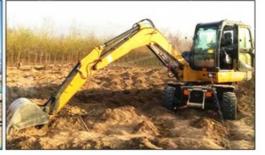

### 0.2m3 Second Hand EX 60 Excavator 6T Working Hours 0-2000

#### **Product Specification**

Showroom Location: None · Operating Weight: 6T 0.2m<sup>3</sup> . Bucket Capacity: 6000 KG • Machine Weight: Hydraulic Cylinder Brand: Original • Hydraulic Pump Brand: Original • Hydraulic Valve Brand: Original ISUZU . Engine Brand: 40.3KW • Power: • Machinery Test Report: Provided • Video Outgoing-inspection: Provided

 Core Components: Pressure Vessel, Motor, Other, Bearing, Gear, Pump, Gearbox, Engine, PLC

Year: 2019Working Hours: 0-2000