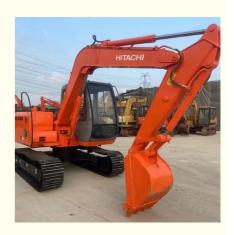

### 0.2m3 Second Hand EX 60 Excavator 6T Working Hours 0-2000

#### **Product Specification**

Showroom Location: None · Operating Weight: 6T 0.2m<sup>3</sup> . Bucket Capacity: 6000 KG • Machine Weight: Hydraulic Cylinder Brand: Original • Hydraulic Pump Brand: Original • Hydraulic Valve Brand: Original ISUZU . Engine Brand: 40.3KW • Power: • Machinery Test Report: Provided • Video Outgoing-inspection: Provided

 Core Components: Pressure Vessel, Motor, Other, Bearing, Gear, Pump, Gearbox, Engine, PLC

Year: 2019Working Hours: 0-2000