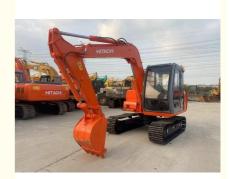

### 0.2m3 Second Hand EX 60 Excavator 6T Working Hours 0-2000

#### **Product Specification**

Showroom Location: None · Operating Weight: 6T 0.2m<sup>3</sup> . Bucket Capacity: 6000 KG • Machine Weight: Hydraulic Cylinder Brand: Original • Hydraulic Pump Brand: Original • Hydraulic Valve Brand: Original ISUZU . Engine Brand: 40.3KW • Power: • Machinery Test Report: Provided • Video Outgoing-inspection: Provided

 Core Components: Pressure Vessel, Motor, Other, Bearing, Gear, Pump, Gearbox, Engine, PLC

Year: 2019Working Hours: 0-2000