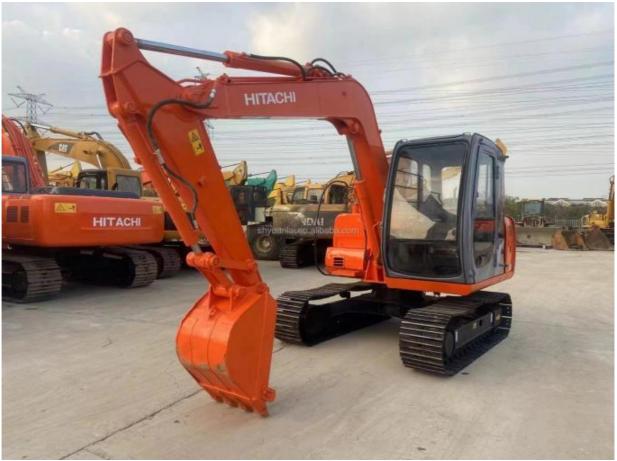

### 0.2m3 Second Hand EX 60 Excavator 6T Working Hours 0-2000

#### **Product Specification**

Showroom Location: None · Operating Weight: 6T 0.2m<sup>3</sup> . Bucket Capacity: 6000 KG • Machine Weight: Hydraulic Cylinder Brand: Original • Hydraulic Pump Brand: Original • Hydraulic Valve Brand: Original ISUZU . Engine Brand: 40.3KW • Power: • Machinery Test Report: Provided • Video Outgoing-inspection: Provided

 Core Components: Pressure Vessel, Motor, Other, Bearing, Gear, Pump, Gearbox, Engine, PLC

Year: 2019Working Hours: 0-2000