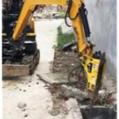

### 0.2m3 Second Hand EX 60 Excavator 6T Working Hours 0-2000

#### **Product Specification**

Showroom Location: None · Operating Weight: 6T 0.2m<sup>3</sup> . Bucket Capacity: 6000 KG • Machine Weight: Hydraulic Cylinder Brand: Original • Hydraulic Pump Brand: Original • Hydraulic Valve Brand: Original ISUZU . Engine Brand: 40.3KW • Power: • Machinery Test Report: Provided • Video Outgoing-inspection: Provided

 Core Components: Pressure Vessel, Motor, Other, Bearing, Gear, Pump, Gearbox, Engine, PLC

Year: 2019Working Hours: 0-2000