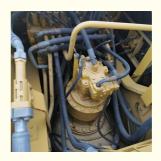

## **Product Specification**

Showroom Location: None · Operating Weight: 33750 . Bucket Capacity: 1.6 . Machine Weight: 30000 KG Hydraulic Cylinder Brand: Original • Hydraulic Pump Brand: Original Hydraulic Valve Brand: Original . Engine Brand: Cat • Power: 200kw • Machinery Test Report: Provided

 Core Components: Pressure Vessel, Motor, Other, Bearing, Gear, Pump, Gearbox, Engine, PLC

Year: 2020Working Hours: 0-2000

• Video Outgoing-inspection: Provided