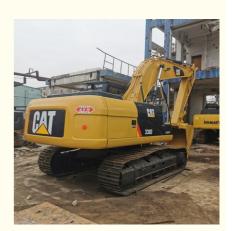

# CAT330 330D 330DL 330C 336 Excavator with Original Hydraulic Valve and CAT Engine

## **Product Specification**

Showroom Location: None · Operating Weight: 33750 . Bucket Capacity: 1.6 . Machine Weight: 30000 KG Hydraulic Cylinder Brand: Original • Hydraulic Pump Brand: Original Hydraulic Valve Brand: Original . Engine Brand: Cat • Power: 200kw • Machinery Test Report: Provided