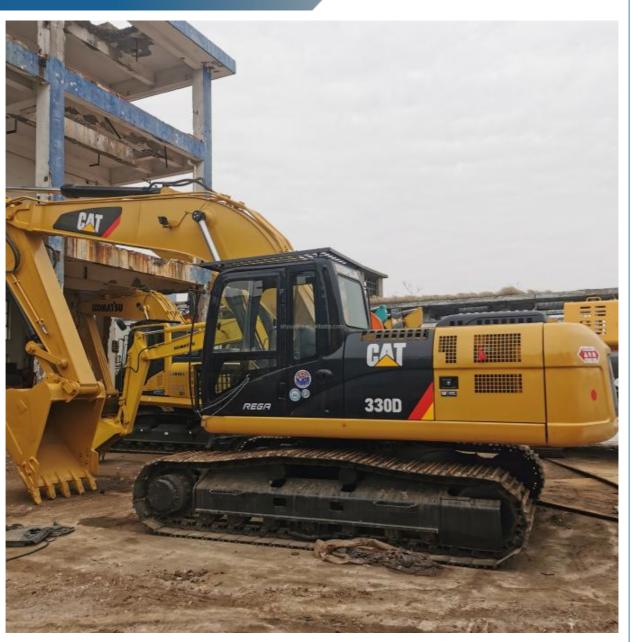

# CAT330 330D 330DL 330C 336 Excavator with Original Hydraulic Valve and CAT Engine

## **Product Specification**

Showroom Location: None · Operating Weight: 33750 . Bucket Capacity: 1.6 . Machine Weight: 30000 KG Hydraulic Cylinder Brand: Original • Hydraulic Pump Brand: Original Hydraulic Valve Brand: Original . Engine Brand: Cat • Power: 200kw • Machinery Test Report: Provided

 Core Components: Pressure Vessel, Motor, Other, Bearing, Gear, Pump, Gearbox, Engine, PLC

Year: 2020Working Hours: 0-2000

• Video Outgoing-inspection: Provided