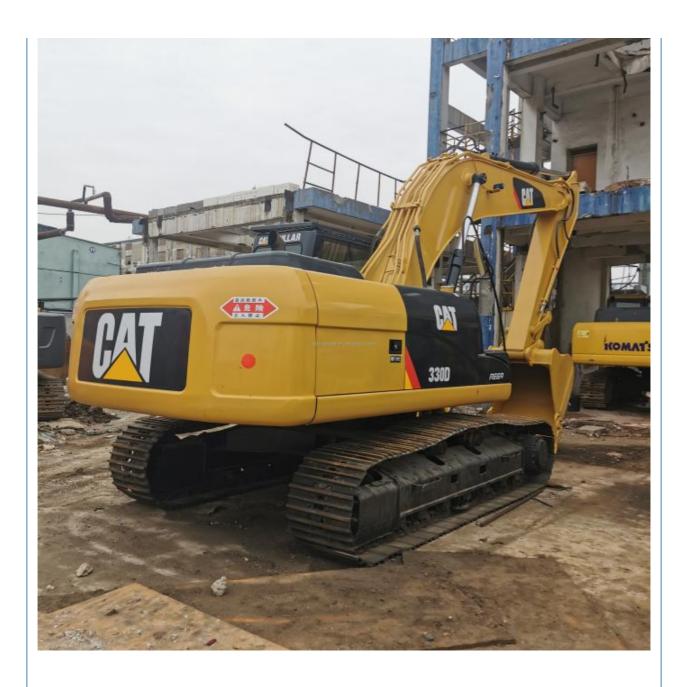

# CAT330 330D 330DL 330C 336 Excavator with Original Hydraulic Valve and CAT Engine

## **Product Specification**

Showroom Location: None · Operating Weight: 33750 . Bucket Capacity: 1.6 . Machine Weight: 30000 KG Hydraulic Cylinder Brand: Original • Hydraulic Pump Brand: Original Hydraulic Valve Brand: Original . Engine Brand: Cat • Power: 200kw • Machinery Test Report: Provided

 Core Components: Pressure Vessel, Motor, Other, Bearing, Gear, Pump, Gearbox, Engine, PLC

Year: 2020Working Hours: 0-2000

• Video Outgoing-inspection: Provided