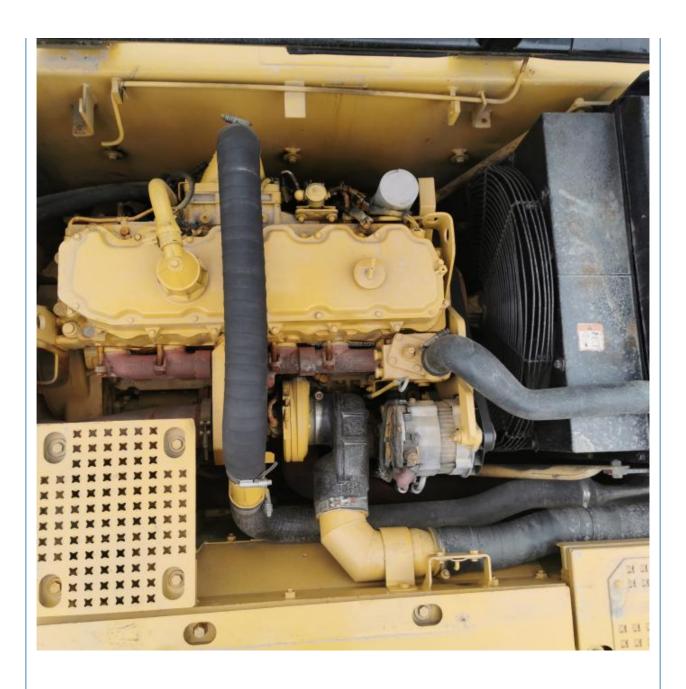

## **Product Specification**

Showroom Location: None · Operating Weight: 33750 . Bucket Capacity: 1.6 . Machine Weight: 30000 KG Hydraulic Cylinder Brand: Original • Hydraulic Pump Brand: Original Hydraulic Valve Brand: Original . Engine Brand: Cat • Power: 200kw • Machinery Test Report: Provided