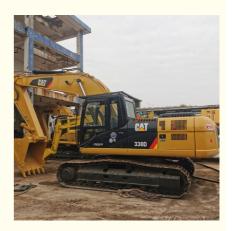

# CAT330 330D 330DL 330C 336 Excavator with Original Hydraulic Valve and CAT Engine

## **Product Specification**

Showroom Location: None · Operating Weight: 33750 . Bucket Capacity: 1.6 . Machine Weight: 30000 KG Hydraulic Cylinder Brand: Original • Hydraulic Pump Brand: Original Hydraulic Valve Brand: Original . Engine Brand: Cat • Power: 200kw • Machinery Test Report: Provided