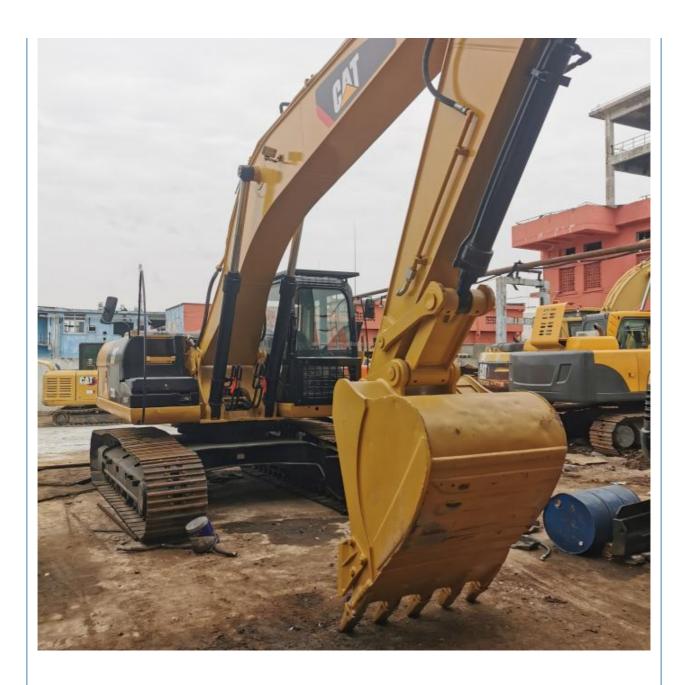

# CAT330 330D 330DL 330C 336 Excavator with Original Hydraulic Valve and CAT Engine

## **Product Specification**

Showroom Location: None · Operating Weight: 33750 . Bucket Capacity: 1.6 . Machine Weight: 30000 KG Hydraulic Cylinder Brand: Original • Hydraulic Pump Brand: Original Hydraulic Valve Brand: Original . Engine Brand: Cat • Power: 200kw • Machinery Test Report: Provided