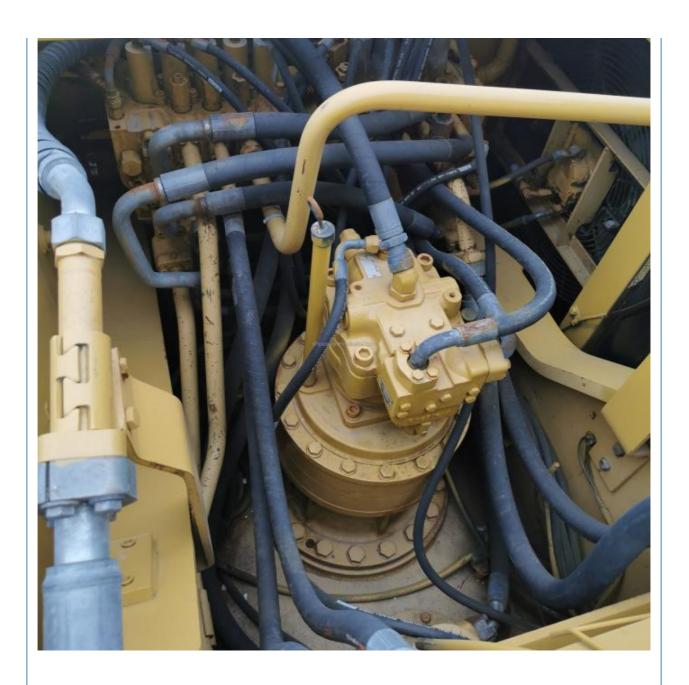

## **Product Specification**

Showroom Location: None · Operating Weight: 33750 . Bucket Capacity: 1.6 . Machine Weight: 30000 KG Hydraulic Cylinder Brand: Original • Hydraulic Pump Brand: Original Hydraulic Valve Brand: Original . Engine Brand: Cat • Power: 200kw • Machinery Test Report: Provided