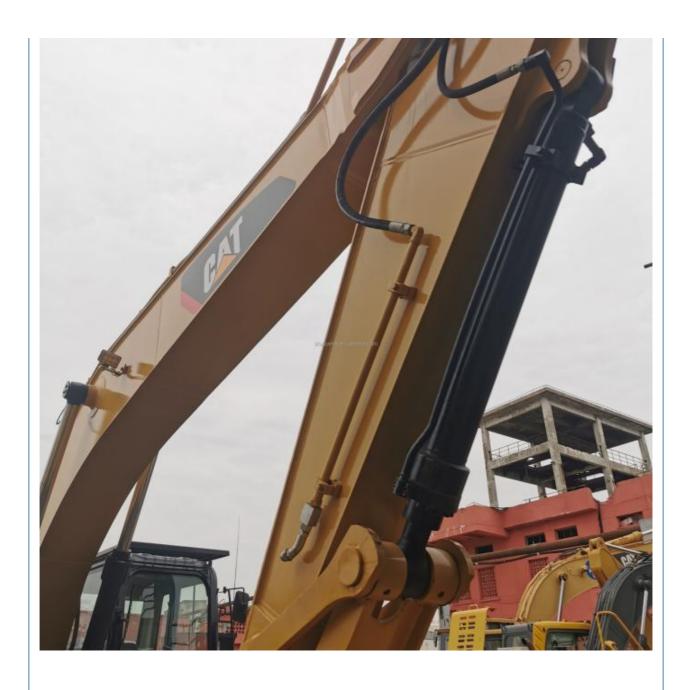

# CAT330 330D 330DL 330C 336 Excavator with Original Hydraulic Valve and CAT Engine

## **Product Specification**

Showroom Location: None · Operating Weight: 33750 . Bucket Capacity: 1.6 . Machine Weight: 30000 KG Hydraulic Cylinder Brand: Original • Hydraulic Pump Brand: Original Hydraulic Valve Brand: Original . Engine Brand: Cat • Power: 200kw • Machinery Test Report: Provided