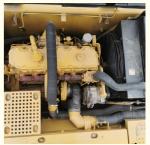

## **Product Specification**

Showroom Location: None · Operating Weight: 33750 . Bucket Capacity: 1.6 . Machine Weight: 30000 KG Hydraulic Cylinder Brand: Original • Hydraulic Pump Brand: Original Hydraulic Valve Brand: Original . Engine Brand: Cat • Power: 200kw • Machinery Test Report: Provided

 Core Components: Pressure Vessel, Motor, Other, Bearing, Gear, Pump, Gearbox, Engine, PLC

Year: 2020Working Hours: 0-2000

• Video Outgoing-inspection: Provided