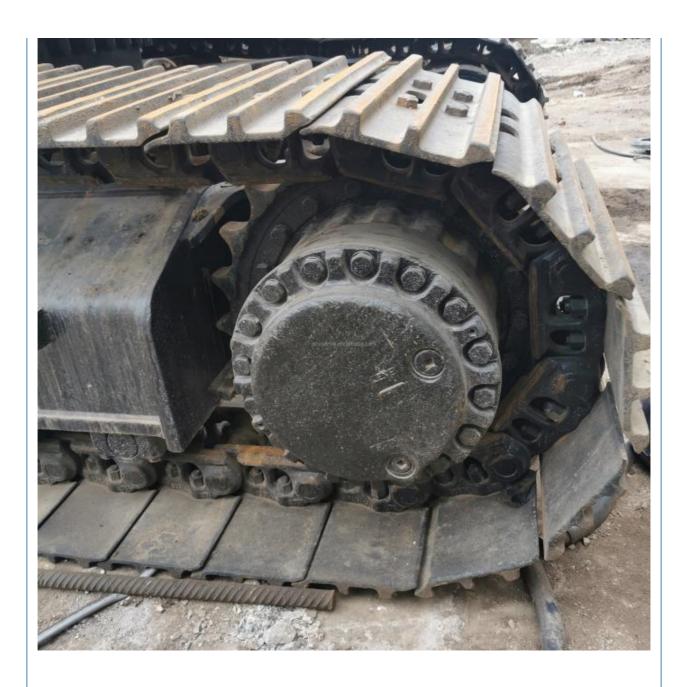

## **Product Specification**

Showroom Location: None · Operating Weight: 33750 . Bucket Capacity: 1.6 . Machine Weight: 30000 KG Hydraulic Cylinder Brand: Original • Hydraulic Pump Brand: Original Hydraulic Valve Brand: Original . Engine Brand: Cat • Power: 200kw • Machinery Test Report: Provided