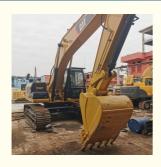

# CAT330 330D 330DL 330C 336 Excavator with Original Hydraulic Valve and CAT Engine

## **Product Specification**

Showroom Location: None · Operating Weight: 33750 . Bucket Capacity: 1.6 . Machine Weight: 30000 KG Hydraulic Cylinder Brand: Original • Hydraulic Pump Brand: Original Hydraulic Valve Brand: Original . Engine Brand: Cat • Power: 200kw • Machinery Test Report: Provided