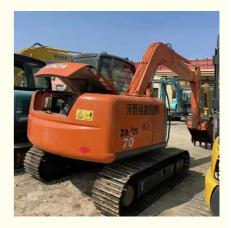

# Smooth Operation ZX70 Excavator With Original Hydraulic Valve And 7T Operating Weight

#### **Product Specification**

- Showroom Location:
- Operating Weight:
- Bucket Capacity:
- Machine Weight: 7000 KG
- Hydraulic Cylinder Brand: Original
- Hydraulic Pump Brand: Original
- Hydraulic Valve Brand:
- Engine Brand:
- Power:
- Machinery Test Report: Provided
- Video Outgoing-inspection: Provided
- Core Components: Pressure Vessel, Motor, Other, Bearing, Gear, Pump, Gearbox, Engine, PLC
  Year: 2019

0-2000

None

0.3m<sup>3</sup>

Original ISUZU

40.5KW

7T

Working Hours: