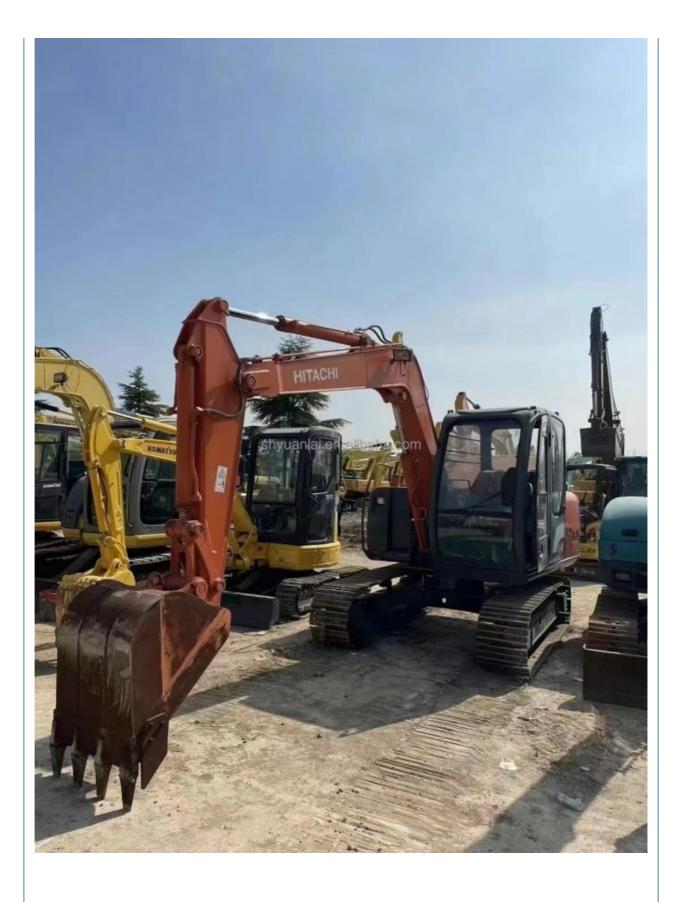

# Smooth Operation ZX70 Excavator With Original Hydraulic Valve And 7T Operating Weight

#### **Product Specification**

- Showroom Location:
- Operating Weight:
- Bucket Capacity:
- Machine Weight: 7000 KG
- Hydraulic Cylinder Brand: Original
- Hydraulic Pump Brand: Original
- Hydraulic Valve Brand:
- Engine Brand:
- Power:
- Machinery Test Report: Provided
- Video Outgoing-inspection: Provided
- Core Components: Pressure Vessel, Motor, Other, Bearing, Gear, Pump, Gearbox, Engine, PLC
  Year: 2019

0-2000

None

0.3m<sup>3</sup>

Original ISUZU

40.5KW

7T

Working Hours: