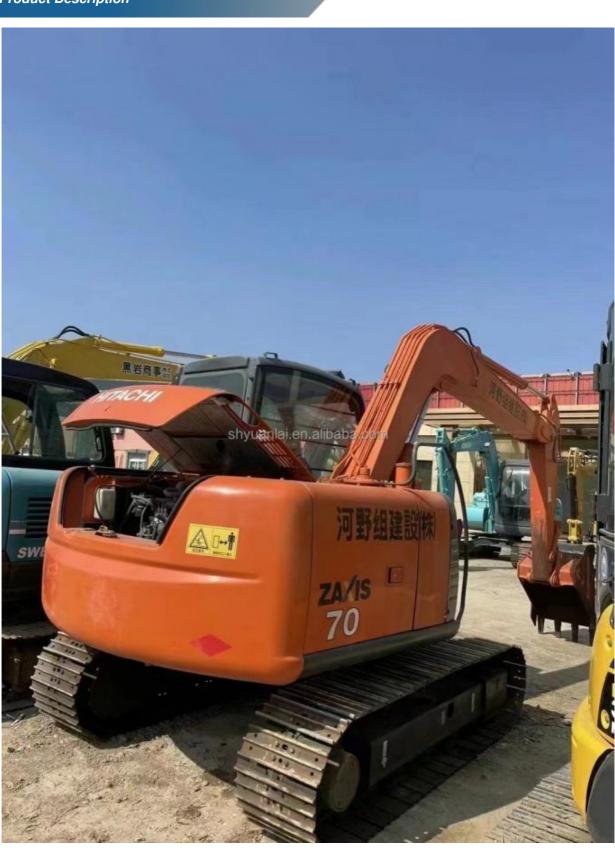

# Smooth Operation ZX70 Excavator With Original Hydraulic Valve And 7T Operating Weight

#### **Product Specification**

- Showroom Location:
- Operating Weight:
- Bucket Capacity:
- Machine Weight: 7000 KG
- Hydraulic Cylinder Brand: Original
- Hydraulic Pump Brand: Original
- Hydraulic Valve Brand:
- Engine Brand:
- Power:
- Machinery Test Report: Provided
- Video Outgoing-inspection: Provided
- Core Components: Pressure Vessel, Motor, Other, Bearing, Gear, Pump, Gearbox, Engine, PLC
  Year: 2019

0-2000

None

0.3m<sup>3</sup>

Original ISUZU

40.5KW

7T

Working Hours: