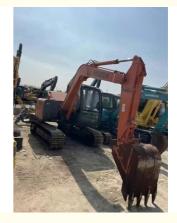

# Smooth Operation ZX70 Excavator With Original Hydraulic Valve And 7T Operating Weight

#### **Product Specification**

- Showroom Location:
- Operating Weight:
- Bucket Capacity:
- Machine Weight: 7000 KG
- Hydraulic Cylinder Brand: Original
- Hydraulic Pump Brand: Original
- Hydraulic Valve Brand:
- Engine Brand:
- Power:
- Machinery Test Report: Provided
- Video Outgoing-inspection: Provided
- Core Components: Pressure Vessel, Motor, Other, Bearing, Gear, Pump, Gearbox, Engine, PLC
  Year: 2019

0-2000

None

0.3m<sup>3</sup>

Original ISUZU

40.5KW

7T

Working Hours: