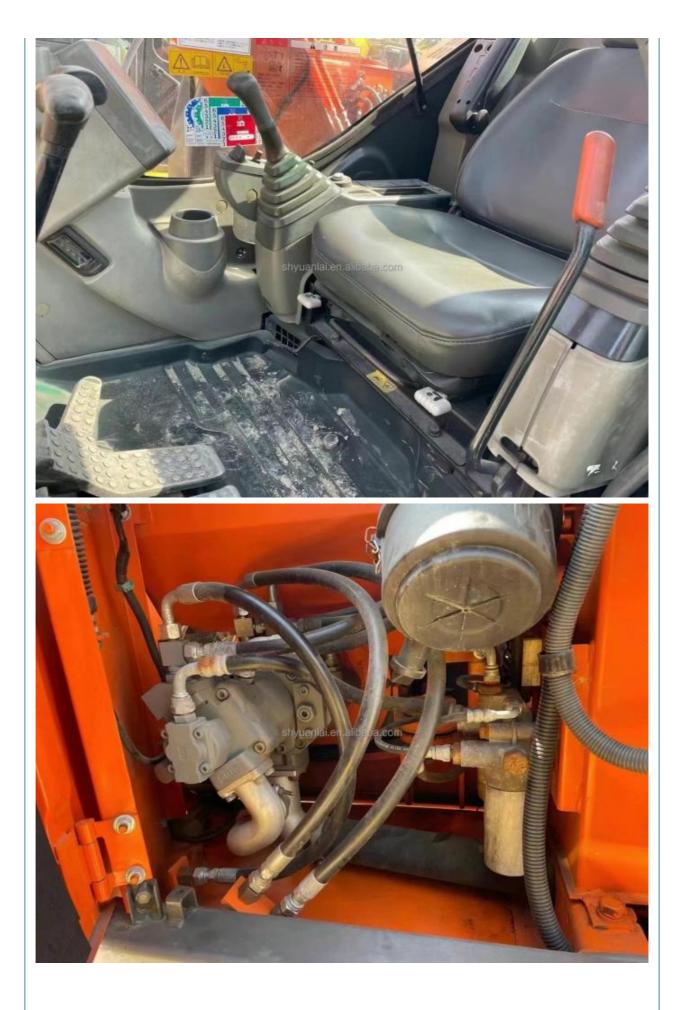

#### **Product Specification**

- Showroom Location:
- Operating Weight:
- Bucket Capacity:
- Machine Weight: 7000 KG
- Hydraulic Cylinder Brand: Original
- Hydraulic Pump Brand: Original
- Hydraulic Valve Brand:
- Engine Brand:
- Power:
- Machinery Test Report: Provided
- Video Outgoing-inspection: Provided
- Core Components: Pressure Vessel, Motor, Other, Bearing, Gear, Pump, Gearbox, Engine, PLC
  Year: 2019

#### More Images