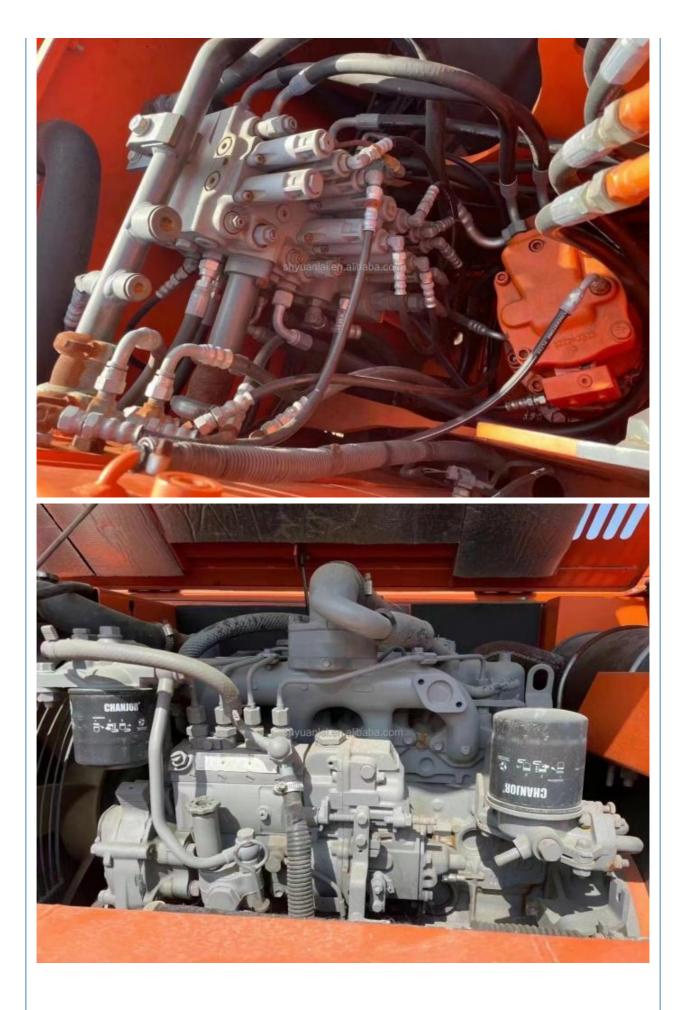

#### **Product Specification**

- Showroom Location:
- Operating Weight:
- Bucket Capacity:
- Machine Weight: 7000 KG
- Hydraulic Cylinder Brand: Original
- Hydraulic Pump Brand: Original
- Hydraulic Valve Brand:
- Engine Brand:
- Power:
- Machinery Test Report: Provided
- Video Outgoing-inspection: Provided
- Core Components: Pressure Vessel, Motor, Other, Bearing, Gear, Pump, Gearbox, Engine, PLC
  Year: 2019

#### More Images