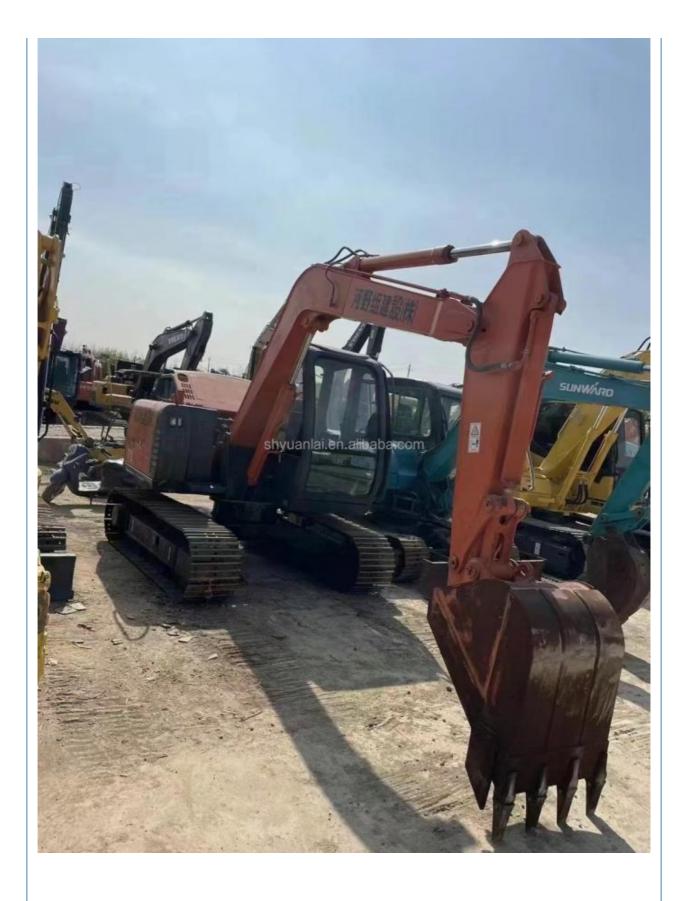

# Smooth Operation ZX70 Excavator With Original Hydraulic Valve And 7T Operating Weight

#### **Product Specification**

- Showroom Location:
- Operating Weight:
- Bucket Capacity:
- Machine Weight: 7000 KG
- Hydraulic Cylinder Brand: Original
- Hydraulic Pump Brand: Original
- Hydraulic Valve Brand:
- Engine Brand:
- Power:
- Machinery Test Report: Provided
- Video Outgoing-inspection: Provided
- Core Components: Pressure Vessel, Motor, Other, Bearing, Gear, Pump, Gearbox, Engine, PLC
  Year: 2019

0-2000

None

0.3m<sup>3</sup>

Original ISUZU

40.5KW

7T

Working Hours: