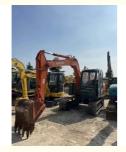

# Smooth Operation ZX70 Excavator With Original Hydraulic Valve And 7T Operating Weight

#### **Product Specification**

- Showroom Location:
- Operating Weight:
- Bucket Capacity:
- Machine Weight: 7000 KG
- Hydraulic Cylinder Brand: Original
- Hydraulic Pump Brand: Original
- Hydraulic Valve Brand:
- Engine Brand:
- Power:
- Machinery Test Report: Provided
- Video Outgoing-inspection: Provided
- Core Components: Pressure Vessel, Motor, Other, Bearing, Gear, Pump, Gearbox, Engine, PLC
  Year: 2019

0-2000

None

0.3m<sup>3</sup>

Original ISUZU

40.5KW

7T

Working Hours: