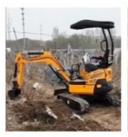

# Smooth Operation ZX70 Excavator With Original Hydraulic Valve And 7T Operating Weight

#### **Product Specification**

- Showroom Location:
- Operating Weight:
- Bucket Capacity:
- Machine Weight: 7000 KG
- Hydraulic Cylinder Brand: Original
- Hydraulic Pump Brand: Original
- Hydraulic Valve Brand:
- Engine Brand:
- Power:
- Machinery Test Report: Provided
- Video Outgoing-inspection: Provided
- Core Components: Pressure Vessel, Motor, Other, Bearing, Gear, Pump, Gearbox, Engine, PLC
  Year: 2019

0-2000

None

0.3m<sup>3</sup>

Original ISUZU

40.5KW

7T

Working Hours: