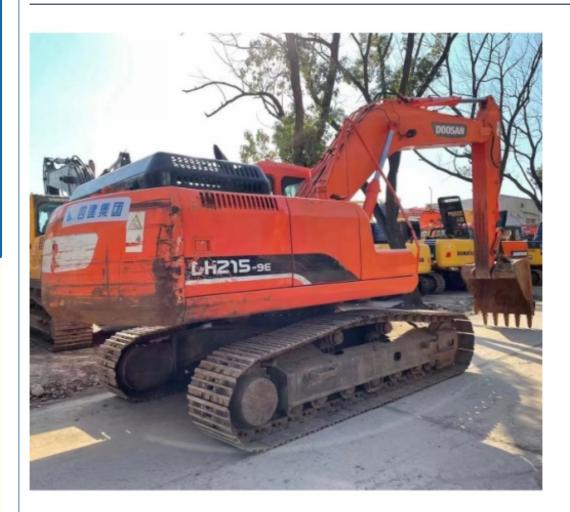

# Doosan Second Hand Dh215 Crawler Excavator with Low Working Hours and Doosan Engine

#### **Product Specification**

Showroom Location: None · Operating Weight: 21000  $1 \, \text{m}^3$ . Bucket Capacity: · Machine Weight: 21000 KG Hydraulic Cylinder Brand: Original • Hydraulic Pump Brand: Original Hydraulic Valve Brand: Original . Engine Brand: Doosan 110KW • Power: • Machinery Test Report: Provided • Video Outgoing-inspection: Provided

 Core Components: Pressure Vessel, Motor, Other, Bearing, Gear, Pump, Gearbox, Engine, PLC

Year: 2020Working Hours: 0-2000