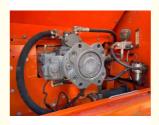

#### **Product Specification**

Showroom Location: None · Operating Weight: 21000  $1 \, \text{m}^3$ . Bucket Capacity: · Machine Weight: 21000 KG Hydraulic Cylinder Brand: Original • Hydraulic Pump Brand: Original Hydraulic Valve Brand: Original . Engine Brand: Doosan 110KW • Power: • Machinery Test Report: Provided • Video Outgoing-inspection: Provided

 Core Components: Pressure Vessel, Motor, Other, Bearing, Gear, Pump, Gearbox, Engine, PLC

Year: 2020Working Hours: 0-2000