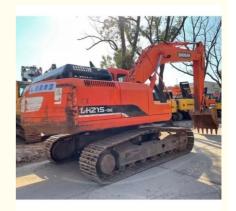

# Doosan Second Hand Dh215 Crawler Excavator with Low Working Hours and Doosan Engine

#### **Product Specification**

Showroom Location: None · Operating Weight: 21000  $1 \, \text{m}^3$ . Bucket Capacity: · Machine Weight: 21000 KG Hydraulic Cylinder Brand: Original • Hydraulic Pump Brand: Original Hydraulic Valve Brand: Original . Engine Brand: Doosan 110KW • Power: • Machinery Test Report: Provided • Video Outgoing-inspection: Provided

 Core Components: Pressure Vessel, Motor, Other, Bearing, Gear, Pump, Gearbox, Engine, PLC

Year: 2020Working Hours: 0-2000