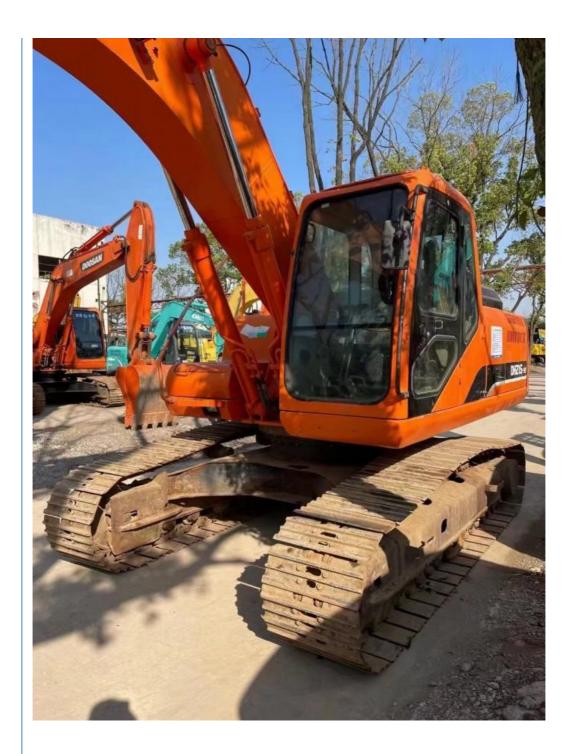

# Doosan Second Hand Dh215 Crawler Excavator with Low Working Hours and Doosan Engine

#### **Product Specification**

Showroom Location: None · Operating Weight: 21000  $1 \, \text{m}^3$ . Bucket Capacity: · Machine Weight: 21000 KG Hydraulic Cylinder Brand: Original • Hydraulic Pump Brand: Original Hydraulic Valve Brand: Original . Engine Brand: Doosan 110KW • Power: • Machinery Test Report: Provided • Video Outgoing-inspection: Provided

 Core Components: Pressure Vessel, Motor, Other, Bearing, Gear, Pump, Gearbox, Engine, PLC

Year: 2020Working Hours: 0-2000