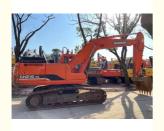

# Doosan Second Hand Dh215 Crawler Excavator with Low Working Hours and Doosan Engine

#### **Product Specification**

Showroom Location: None · Operating Weight: 21000  $1 \, \text{m}^3$ . Bucket Capacity: · Machine Weight: 21000 KG Hydraulic Cylinder Brand: Original • Hydraulic Pump Brand: Original Hydraulic Valve Brand: Original . Engine Brand: Doosan 110KW • Power: • Machinery Test Report: Provided • Video Outgoing-inspection: Provided

 Core Components: Pressure Vessel, Motor, Other, Bearing, Gear, Pump, Gearbox, Engine, PLC

Year: 2020Working Hours: 0-2000