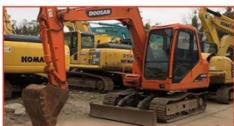

# Doosan Second Hand Dh215 Crawler Excavator with Low Working Hours and Doosan Engine

#### **Product Specification**

Showroom Location: None · Operating Weight: 21000  $1 \, \text{m}^3$ . Bucket Capacity: · Machine Weight: 21000 KG Hydraulic Cylinder Brand: Original • Hydraulic Pump Brand: Original Hydraulic Valve Brand: Original . Engine Brand: Doosan 110KW • Power: • Machinery Test Report: Provided • Video Outgoing-inspection: Provided

 Core Components: Pressure Vessel, Motor, Other, Bearing, Gear, Pump, Gearbox, Engine, PLC

Year: 2020Working Hours: 0-2000