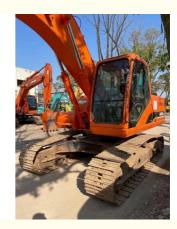

# Doosan Second Hand Dh215 Crawler Excavator with Low Working Hours and Doosan Engine

#### **Product Specification**

Showroom Location: None · Operating Weight: 21000  $1 \, \text{m}^3$ . Bucket Capacity: · Machine Weight: 21000 KG Hydraulic Cylinder Brand: Original • Hydraulic Pump Brand: Original Hydraulic Valve Brand: Original . Engine Brand: Doosan 110KW • Power: • Machinery Test Report: Provided • Video Outgoing-inspection: Provided

 Core Components: Pressure Vessel, Motor, Other, Bearing, Gear, Pump, Gearbox, Engine, PLC

Year: 2020Working Hours: 0-2000