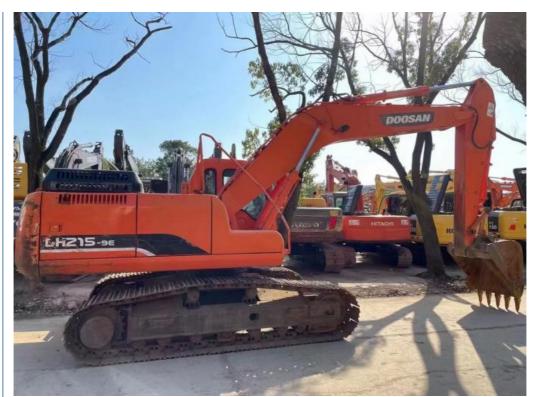

# Doosan Second Hand Dh215 Crawler Excavator with Low Working Hours and Doosan Engine

#### **Product Specification**

Showroom Location: None · Operating Weight: 21000  $1 \, \text{m}^3$ . Bucket Capacity: · Machine Weight: 21000 KG Hydraulic Cylinder Brand: Original • Hydraulic Pump Brand: Original Hydraulic Valve Brand: Original . Engine Brand: Doosan 110KW • Power: • Machinery Test Report: Provided • Video Outgoing-inspection: Provided

 Core Components: Pressure Vessel, Motor, Other, Bearing, Gear, Pump, Gearbox, Engine, PLC

Year: 2020Working Hours: 0-2000