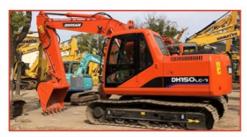

# Doosan Second Hand Dh215 Crawler Excavator with Low Working Hours and Doosan Engine

#### **Product Specification**

Showroom Location: None · Operating Weight: 21000  $1 \, \text{m}^3$ . Bucket Capacity: · Machine Weight: 21000 KG Hydraulic Cylinder Brand: Original • Hydraulic Pump Brand: Original Hydraulic Valve Brand: Original . Engine Brand: Doosan 110KW • Power: • Machinery Test Report: Provided • Video Outgoing-inspection: Provided

 Core Components: Pressure Vessel, Motor, Other, Bearing, Gear, Pump, Gearbox, Engine, PLC

Year: 2020Working Hours: 0-2000