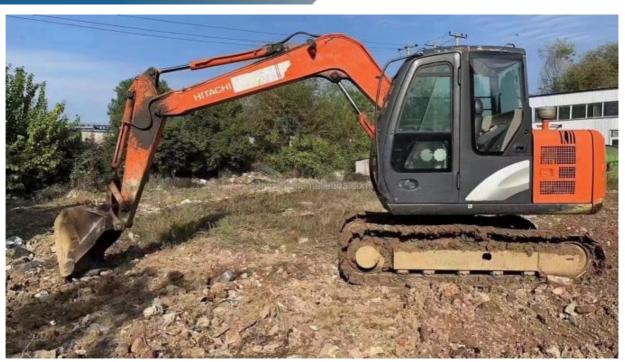

# 0.3m3 40.5KW Hitachi ZX70 Excavator With 7000KG Machine Weight

#### **Product Specification**

Showroom Location: None 7T · Operating Weight:  $0.3m^{3}$ . Bucket Capacity: 7000 KG • Machine Weight: • Hydraulic Cylinder Brand: Orignal • Hydraulic Pump Brand: Orignal • Hydraulic Valve Brand: Orignal ISUZU . Engine Brand: 40.5KW • Power: • Machinery Test Report: Provided • Video Outgoing-inspection: Provided

 Core Components: Pressure Vessel, Motor, Other, Bearing, Gear, Pump, Gearbox, Engine, PLC

Year: 2019Working Hours: 0-2000