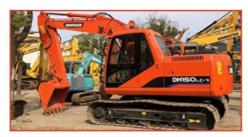

# 0.3m3 40.5KW Hitachi ZX70 Excavator With 7000KG Machine Weight

#### **Product Specification**

Showroom Location: None 7T · Operating Weight:  $0.3m^{3}$ . Bucket Capacity: 7000 KG • Machine Weight: • Hydraulic Cylinder Brand: Orignal • Hydraulic Pump Brand: Orignal • Hydraulic Valve Brand: Orignal ISUZU . Engine Brand: 40.5KW • Power: • Machinery Test Report: Provided • Video Outgoing-inspection: Provided

 Core Components: Pressure Vessel, Motor, Other, Bearing, Gear, Pump, Gearbox, Engine, PLC

Year: 2019Working Hours: 0-2000