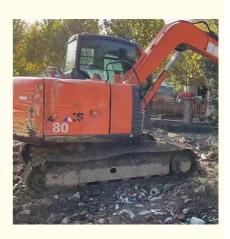

# 0.3m3 40.5KW Hitachi ZX70 Excavator With 7000KG Machine Weight

#### **Product Specification**

Showroom Location: None 7T · Operating Weight:  $0.3m^{3}$ . Bucket Capacity: 7000 KG • Machine Weight: • Hydraulic Cylinder Brand: Orignal • Hydraulic Pump Brand: Orignal • Hydraulic Valve Brand: Orignal ISUZU . Engine Brand: 40.5KW • Power: • Machinery Test Report: Provided • Video Outgoing-inspection: Provided

 Core Components: Pressure Vessel, Motor, Other, Bearing, Gear, Pump, Gearbox, Engine, PLC

Year: 2019Working Hours: 0-2000