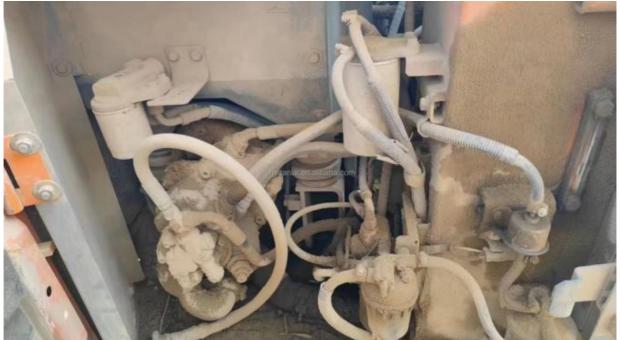

# 0.3m3 40.5KW Hitachi ZX70 Excavator With 7000KG Machine Weight

#### **Basic Information**

Place of Origin: Japan

• Price: \$11,000.00/units 1-4 units



#### **Product Specification**

Showroom Location: None 7T · Operating Weight:  $0.3m^{3}$ . Bucket Capacity: 7000 KG • Machine Weight: • Hydraulic Cylinder Brand: Orignal • Hydraulic Pump Brand: Orignal • Hydraulic Valve Brand: Orignal ISUZU . Engine Brand: 40.5KW • Power: • Machinery Test Report: Provided • Video Outgoing-inspection: Provided

 Core Components: Pressure Vessel, Motor, Other, Bearing, Gear, Pump, Gearbox, Engine, PLC

Year: 2019Working Hours: 0-2000



### More Images



























### **Company Introduction**

Shanghai Hehuang Construction Machinery Co., Ltd., since its establishment on January 15, 2013, after 10 years of development, now has nearly 150 employees, has a large marketing team, after-sales team, sales and service team covering the whole country and overseas. In the future, Shanghai Hehuang will continue to take the four-in-one service system of "machine sales, after-sales service, parts supply and information feedback" as the basis, and provide thoughtful services for the majority of excavator customers with the world's technology and excellent quality and perfect service, so as to promote the continuous development of China's construction machinery industry to a higher level. As



a second-hand excavator sales, Shanghai Hehuang takes "providi