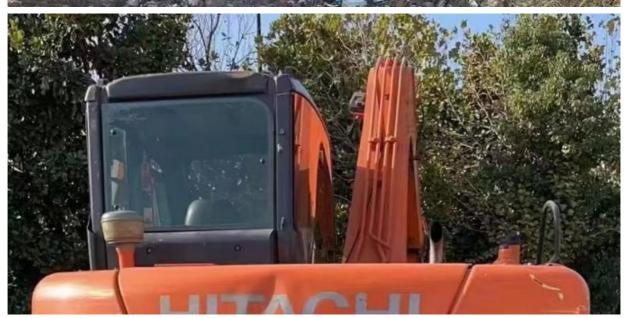

# 0.3m3 40.5KW Hitachi ZX70 Excavator With 7000KG Machine Weight

#### **Product Specification**

Showroom Location: None 7T · Operating Weight:  $0.3m^{3}$ . Bucket Capacity: 7000 KG • Machine Weight: • Hydraulic Cylinder Brand: Orignal • Hydraulic Pump Brand: Orignal • Hydraulic Valve Brand: Orignal ISUZU . Engine Brand: 40.5KW • Power: • Machinery Test Report: Provided • Video Outgoing-inspection: Provided