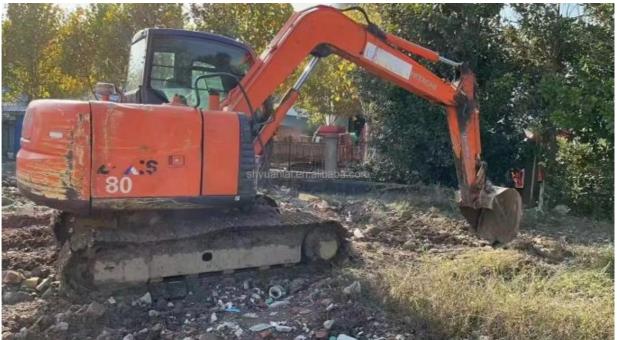

# 0.3m3 40.5KW Hitachi ZX70 Excavator With 7000KG Machine Weight

#### **Product Specification**

Showroom Location: None 7T · Operating Weight:  $0.3m^{3}$ . Bucket Capacity: 7000 KG • Machine Weight: • Hydraulic Cylinder Brand: Orignal • Hydraulic Pump Brand: Orignal • Hydraulic Valve Brand: Orignal ISUZU . Engine Brand: 40.5KW • Power: • Machinery Test Report: Provided • Video Outgoing-inspection: Provided

 Core Components: Pressure Vessel, Motor, Other, Bearing, Gear, Pump, Gearbox, Engine, PLC

Year: 2019Working Hours: 0-2000