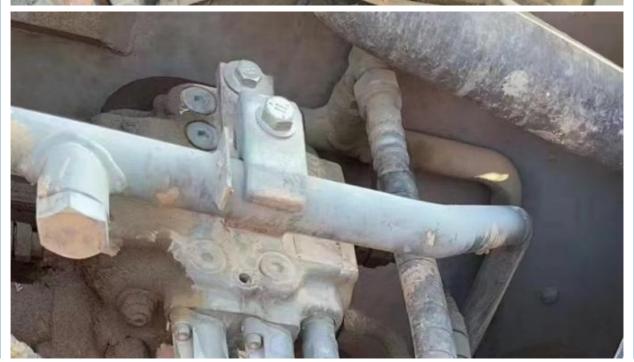

# 0.3m3 40.5KW Hitachi ZX70 Excavator With 7000KG Machine Weight

#### **Basic Information**

Place of Origin: Japan

• Price: \$11,000.00/units 1-4 units



#### **Product Specification**

Showroom Location: None 7T · Operating Weight:  $0.3m^{3}$ . Bucket Capacity: 7000 KG • Machine Weight: • Hydraulic Cylinder Brand: Orignal • Hydraulic Pump Brand: Orignal • Hydraulic Valve Brand: Orignal ISUZU . Engine Brand: 40.5KW • Power: • Machinery Test Report: Provided • Video Outgoing-inspection: Provided

 Core Components: Pressure Vessel, Motor, Other, Bearing, Gear, Pump, Gearbox, Engine, PLC

Year: 2019Working Hours: 0-2000



### More Images



























### **Company Introduction**

Shanghai Hehuang Construction Machinery Co., Ltd., since its establishment on January 15, 2013, after 10 years of development, now has nearly 150 employees, has a large marketing team, after-sales team, sales and service team covering the whole country and overseas. In the future, Shanghai Hehuang will continue to take the four-in-one service system of "machine sales, after-sales service, parts supply and information feedback" as the basis, and provide thoughtful services for the majority of excavator customers with the world's technology and excellent quality and perfect service, so as to promote the continuous development of China's construction machinery industry to a higher level. As



a second-hand excavator sales, Shanghai Hehuang takes "providing