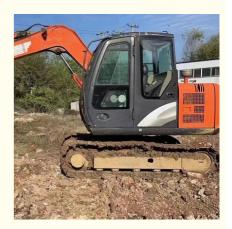

# 0.3m3 40.5KW Hitachi ZX70 Excavator With 7000KG Machine Weight

#### **Product Specification**

Showroom Location: None 7T · Operating Weight:  $0.3m^{3}$ . Bucket Capacity: 7000 KG • Machine Weight: • Hydraulic Cylinder Brand: Orignal • Hydraulic Pump Brand: Orignal • Hydraulic Valve Brand: Orignal ISUZU . Engine Brand: 40.5KW • Power: • Machinery Test Report: Provided • Video Outgoing-inspection: Provided

 Core Components: Pressure Vessel, Motor, Other, Bearing, Gear, Pump, Gearbox, Engine, PLC

Year: 2019Working Hours: 0-2000