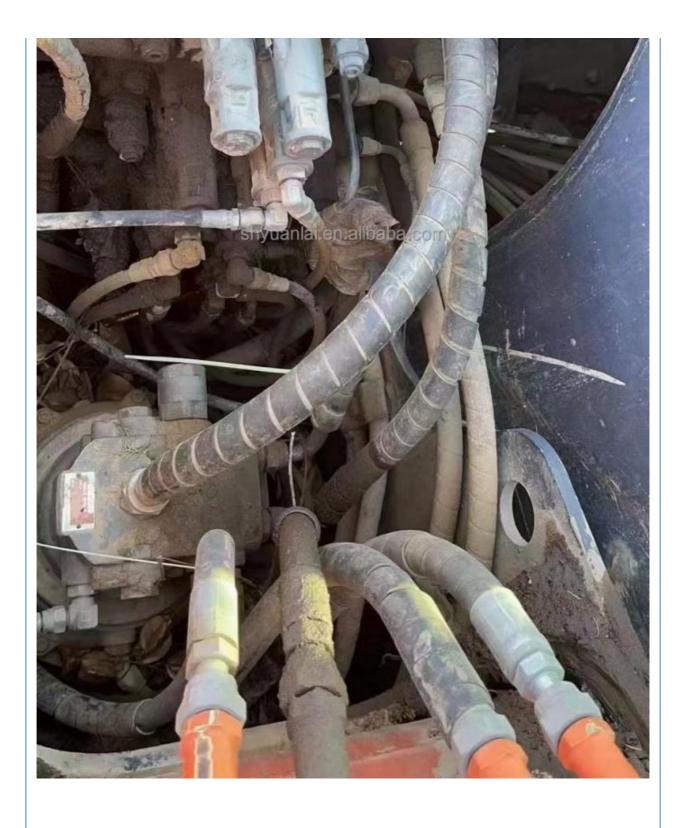

# 0.3m3 40.5KW Hitachi ZX70 Excavator With 7000KG Machine Weight

#### **Basic Information**

Place of Origin: Japan

• Price: \$11,000.00/units 1-4 units



#### **Product Specification**

Showroom Location: None 7T · Operating Weight:  $0.3m^{3}$ . Bucket Capacity: 7000 KG • Machine Weight: • Hydraulic Cylinder Brand: Orignal • Hydraulic Pump Brand: Orignal • Hydraulic Valve Brand: Orignal ISUZU . Engine Brand: 40.5KW • Power: • Machinery Test Report: Provided • Video Outgoing-inspection: Provided

 Core Components: Pressure Vessel, Motor, Other, Bearing, Gear, Pump, Gearbox, Engine, PLC

Year: 2019Working Hours: 0-2000



### More Images



























### **Company Introduction**

Shanghai Hehuang Construction Machinery Co., Ltd., since its establishment on January 15, 2013, after 10 years of development, now has nearly 150 employees, has a large marketing team, after-sales team, sales and service team covering the whole country and overseas. In the future, Shanghai Hehuang will continue to take the four-in-one service system of "machine sales, after-sales service, parts supply and information feedback" as the basis, and provide thoughtful services for the majority of excavator customers with the world's technology and excellent quality and perfect service, so as to promote the continuous development of China's construction machinery industry to a higher level. As



a second-hand excavator sales, Shanghai Hehuang takes "providing b