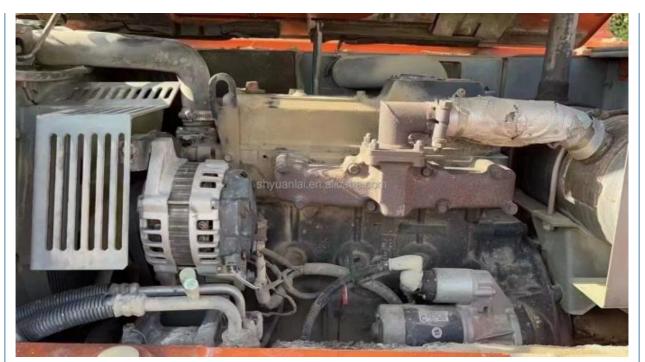

#### **Product Specification**

Showroom Location: None 7T · Operating Weight:  $0.3m^{3}$ . Bucket Capacity: 7000 KG • Machine Weight: • Hydraulic Cylinder Brand: Orignal • Hydraulic Pump Brand: Orignal • Hydraulic Valve Brand: Orignal ISUZU . Engine Brand: 40.5KW • Power: • Machinery Test Report: Provided • Video Outgoing-inspection: Provided

### More Images