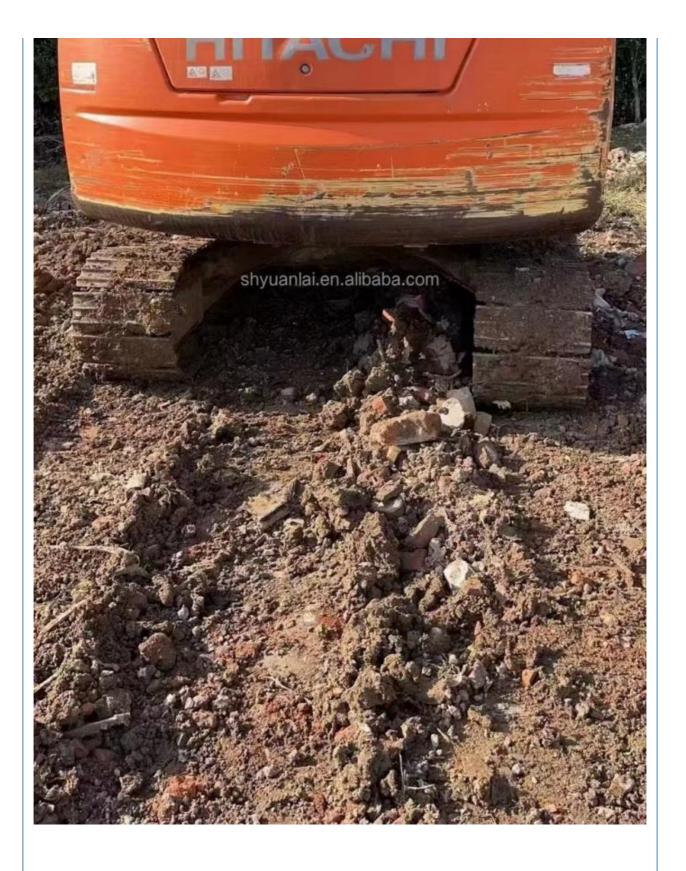

# 0.3m3 40.5KW Hitachi ZX70 Excavator With 7000KG Machine Weight

#### **Basic Information**

Place of Origin: Japan

• Price: \$11,000.00/units 1-4 units



#### **Product Specification**

Showroom Location: None 7T · Operating Weight:  $0.3m^{3}$ . Bucket Capacity: 7000 KG • Machine Weight: • Hydraulic Cylinder Brand: Orignal • Hydraulic Pump Brand: Orignal • Hydraulic Valve Brand: Orignal ISUZU . Engine Brand: 40.5KW • Power: • Machinery Test Report: Provided • Video Outgoing-inspection: Provided

 Core Components: Pressure Vessel, Motor, Other, Bearing, Gear, Pump, Gearbox, Engine, PLC

Year: 2019Working Hours: 0-2000



### More Images



























### **Company Introduction**

Shanghai Hehuang Construction Machinery Co., Ltd., since its establishment on January 15, 2013, after 10 years of development, now has nearly 150 employees, has a large marketing team, after-sales team, sales and service team covering the whole country and overseas. In the future, Shanghai Hehuang will continue to take the four-in-one service system of "machine sales, after-sales service, parts supply and information feedback" as the basis, and provide thoughtful services for the majority of excavator customers with the world's technology and excellent quality and perfect service, so as to promote the continuous development of China's construction machinery industry to a higher level. As



a second-hand excavator sales, Shanghai Hehuang takes "pro