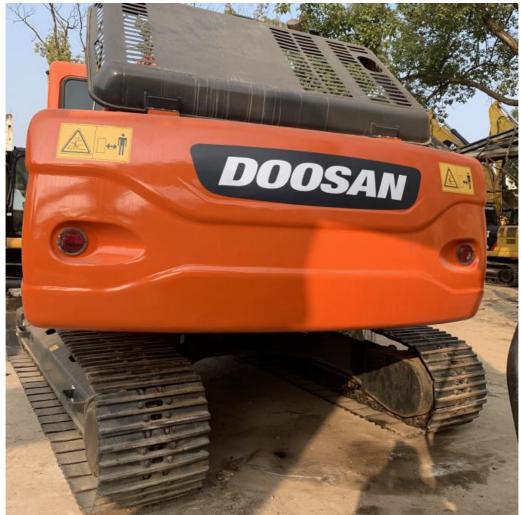

### Original Doosan DX225 Excavators DX235 DX300 Construction Machinery Hydraulic Crawler Digger

#### **Product Specification**

Showroom Location: None · Operating Weight: 21800 . Bucket Capacity: 1.05m<sup>3</sup> · Machine Weight: 22000 KG Hydraulic Cylinder Brand: Original • Hydraulic Pump Brand: Original Hydraulic Valve Brand: Original . Engine Brand: Doosan • Power: 115KW Provided • Machinery Test Report: • Video Outgoing-inspection: Provided