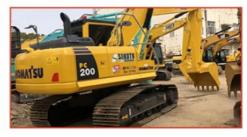

### Original Doosan DX225 Excavators DX235 DX300 Construction Machinery Hydraulic Crawler Digger

#### **Product Specification**

Showroom Location: None · Operating Weight: 21800 . Bucket Capacity: 1.05m<sup>3</sup> · Machine Weight: 22000 KG Hydraulic Cylinder Brand: Original • Hydraulic Pump Brand: Original Hydraulic Valve Brand: Original . Engine Brand: Doosan • Power: 115KW Provided • Machinery Test Report: • Video Outgoing-inspection: Provided