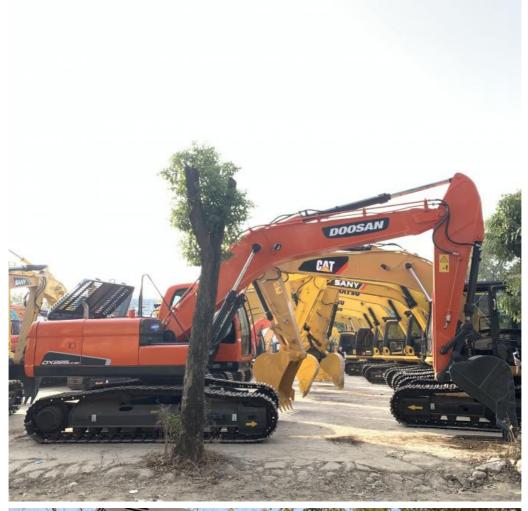

### Original Doosan DX225 Excavators DX235 DX300 Construction Machinery Hydraulic Crawler Digger

#### **Product Specification**

Showroom Location: None · Operating Weight: 21800 . Bucket Capacity: 1.05m<sup>3</sup> · Machine Weight: 22000 KG Hydraulic Cylinder Brand: Original • Hydraulic Pump Brand: Original Hydraulic Valve Brand: Original . Engine Brand: Doosan • Power: 115KW Provided • Machinery Test Report: • Video Outgoing-inspection: Provided