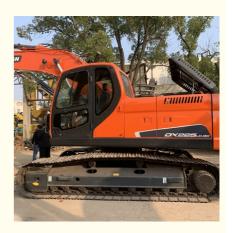

### Original Doosan DX225 Excavators DX235 DX300 Construction Machinery Hydraulic Crawler Digger

#### **Product Specification**

Showroom Location: None · Operating Weight: 21800 . Bucket Capacity: 1.05m<sup>3</sup> · Machine Weight: 22000 KG Hydraulic Cylinder Brand: Original • Hydraulic Pump Brand: Original Hydraulic Valve Brand: Original . Engine Brand: Doosan • Power: 115KW Provided • Machinery Test Report: • Video Outgoing-inspection: Provided