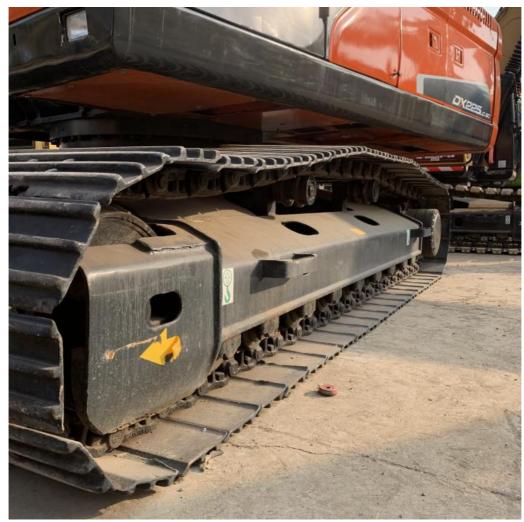

#### **Product Specification**

Showroom Location: None · Operating Weight: 21800 . Bucket Capacity: 1.05m<sup>3</sup> · Machine Weight: 22000 KG Hydraulic Cylinder Brand: Original • Hydraulic Pump Brand: Original Hydraulic Valve Brand: Original . Engine Brand: Doosan • Power: 115KW Provided • Machinery Test Report: • Video Outgoing-inspection: Provided

• Core Components: Pressure Vessel, Motor, Other, Bearing,

Gear, Pump, Gearbox, Engine, PLC

Year: 2020Working Hours: 0-2000