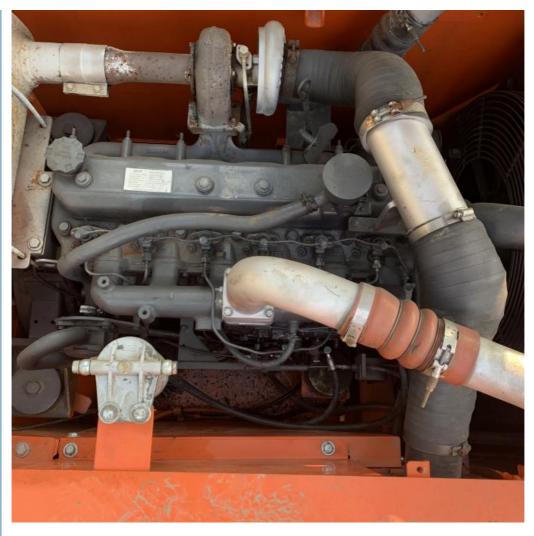

#### **Product Specification**

Showroom Location: None · Operating Weight: 21800 . Bucket Capacity: 1.05m<sup>3</sup> · Machine Weight: 22000 KG Hydraulic Cylinder Brand: Original • Hydraulic Pump Brand: Original Hydraulic Valve Brand: Original . Engine Brand: Doosan • Power: 115KW Provided • Machinery Test Report: • Video Outgoing-inspection: Provided