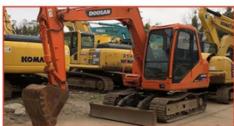

### Original Doosan DX225 Excavators DX235 DX300 Construction Machinery Hydraulic Crawler Digger

#### **Product Specification**

Showroom Location: None · Operating Weight: 21800 . Bucket Capacity: 1.05m<sup>3</sup> · Machine Weight: 22000 KG Hydraulic Cylinder Brand: Original • Hydraulic Pump Brand: Original Hydraulic Valve Brand: Original . Engine Brand: Doosan • Power: 115KW Provided • Machinery Test Report: • Video Outgoing-inspection: Provided