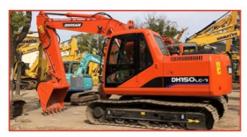

### Original Doosan DX225 Excavators DX235 DX300 Construction Machinery Hydraulic Crawler Digger

#### **Product Specification**

Showroom Location: None · Operating Weight: 21800 . Bucket Capacity: 1.05m<sup>3</sup> · Machine Weight: 22000 KG Hydraulic Cylinder Brand: Original • Hydraulic Pump Brand: Original Hydraulic Valve Brand: Original . Engine Brand: Doosan • Power: 115KW Provided • Machinery Test Report: • Video Outgoing-inspection: Provided