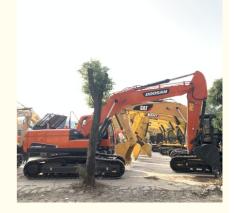

ulic Crawler Digger

#### **Basic Information**

Place of Origin: South Korea
Brand Name: Doosan
Certification: FQC2417101
Model Number: DX225
Minimum Order Quantity: 1 unit

• Price: \$28,000.00/units 1-4 units

Delivery Time: 7days

• Payment Terms: T/T, L/C, D/A, D/P, Western Union

Supply Ability: 150 units



#### **Product Specification**

Showroom Location: None · Operating Weight: 21800 . Bucket Capacity: 1.05m<sup>3</sup> · Machine Weight: 22000 KG Hydraulic Cylinder Brand: Original • Hydraulic Pump Brand: Original Hydraulic Valve Brand: Original . Engine Brand: Doosan • Power: 115KW Provided • Machinery Test Report: • Video Outgoing-inspection: Provided

• Core Components: Pressure Vessel, Motor, Other, Bearing,

Gear, Pump, Gearbox, Engine, PLC

Year: 2020Working Hours: 0-2000



#### More Images









# **Product Description**













#### **FAQ**

#### 1. who are we?

We are based in Shanghai, China, start from 2013,sell to Domestic Market(30.00%),Southeast Asia(15.00%),Eastern Europe(10.00%),Mid East(10.00%),Eastern Asia(5.00%),North America(5.00%),South America(5.00%),Oceania(5.00%),Central America(5.00%),Northern Europe(5.00%),Africa(5.00%),South Asia(0.00%),Western Europe(0.00%),Southern Europe(0.00%). There are total about 5-10 people in our office.

#### 2. how can we guarantee quality?

Always a pre-production sample before mass production;

Always final Inspection before shipment;

#### 3.what can you buy from us?

Used Excavator, Used Loader, Used Bulldozer, Used Forklift, Used Crane

#### 4. why should you buy from us not from other suppliers?