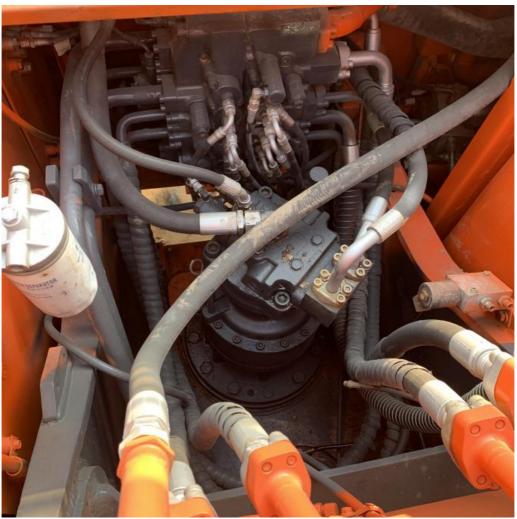

#### **Product Specification**

Showroom Location: None · Operating Weight: 21800 . Bucket Capacity: 1.05m<sup>3</sup> · Machine Weight: 22000 KG Hydraulic Cylinder Brand: Original • Hydraulic Pump Brand: Original Hydraulic Valve Brand: Original . Engine Brand: Doosan • Power: 115KW Provided • Machinery Test Report: • Video Outgoing-inspection: Provided

• Core Components: Pressure Vessel, Motor, Other, Bearing,

Gear, Pump, Gearbox, Engine, PLC

Year: 2020Working Hours: 0-2000