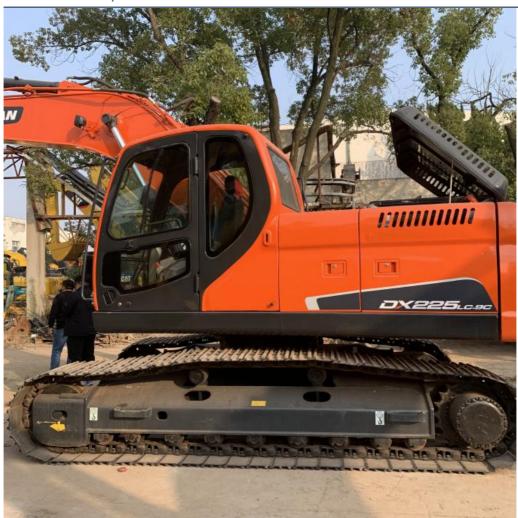

### Original Doosan DX225 Excavators DX235 DX300 Construction Machinery Hydraulic Crawler Digger

#### **Product Specification**

Showroom Location: None · Operating Weight: 21800 . Bucket Capacity: 1.05m<sup>3</sup> · Machine Weight: 22000 KG Hydraulic Cylinder Brand: Original • Hydraulic Pump Brand: Original Hydraulic Valve Brand: Original . Engine Brand: Doosan • Power: 115KW Provided • Machinery Test Report: • Video Outgoing-inspection: Provided