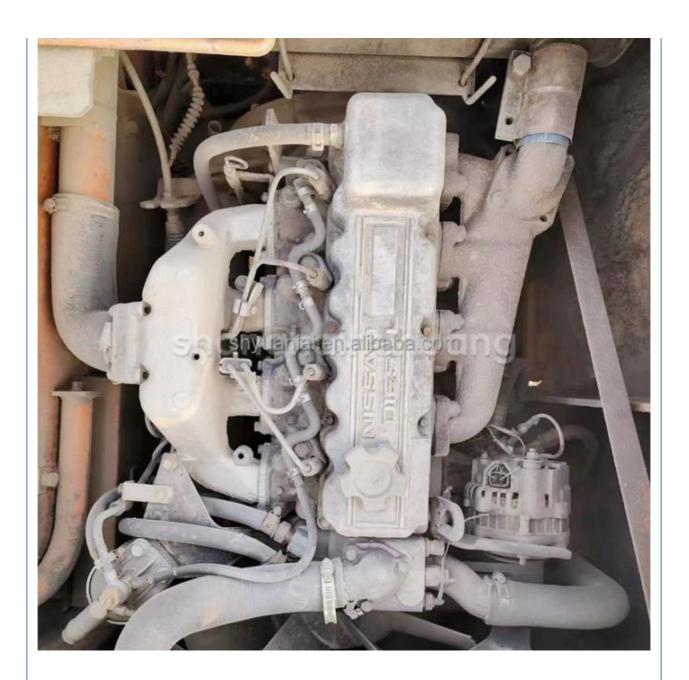

#### **Product Specification**

Showroom Location: None · Operating Weight: 5850 0.22m<sup>3</sup> . Bucket Capacity: • Machine Weight: 6000 KG Hydraulic Cylinder Brand: Original • Hydraulic Pump Brand: Original • Hydraulic Valve Brand: Original ISUZU . Engine Brand: 0.22m<sup>3</sup> • Power: • Machinery Test Report: Provided • Video Outgoing-inspection: Provided

 Core Components: Pressure Vessel, Motor, Other, Bearing, Gear, Pump, Gearbox, Engine, PLC

Year: 2019Working Hours: 0-2000