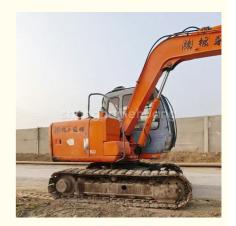

# Hitachi EX60 Excavator With Original Hydraulic Cylinder Excellent Condition

#### **Product Specification**

Showroom Location: None · Operating Weight: 5850 0.22m<sup>3</sup> . Bucket Capacity: • Machine Weight: 6000 KG Hydraulic Cylinder Brand: Original • Hydraulic Pump Brand: Original • Hydraulic Valve Brand: Original ISUZU . Engine Brand: 0.22m<sup>3</sup> • Power: • Machinery Test Report: Provided • Video Outgoing-inspection: Provided