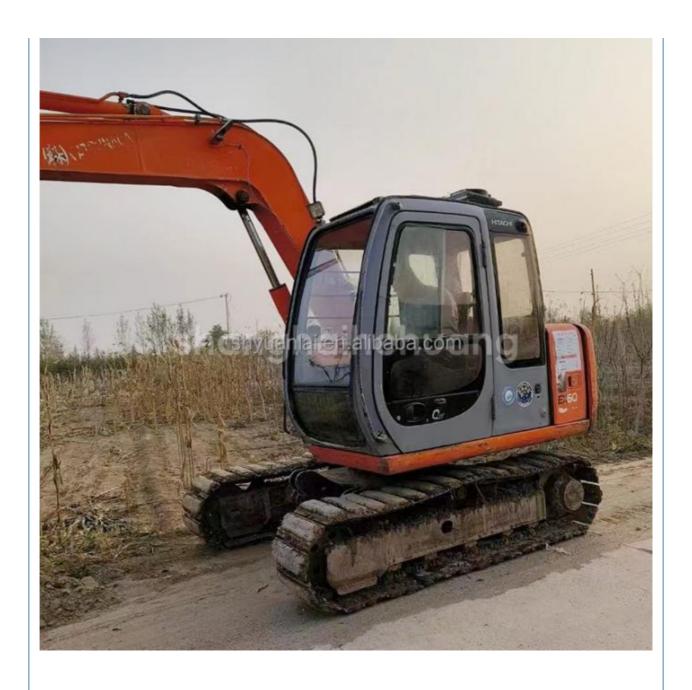

# Hitachi EX60 Excavator With Original Hydraulic Cylinder Excellent Condition

#### **Product Specification**

Showroom Location: None · Operating Weight: 5850 0.22m<sup>3</sup> . Bucket Capacity: • Machine Weight: 6000 KG Hydraulic Cylinder Brand: Original • Hydraulic Pump Brand: Original • Hydraulic Valve Brand: Original ISUZU . Engine Brand: 0.22m<sup>3</sup> • Power: • Machinery Test Report: Provided • Video Outgoing-inspection: Provided

 Core Components: Pressure Vessel, Motor, Other, Bearing, Gear, Pump, Gearbox, Engine, PLC

Year: 2019Working Hours: 0-2000