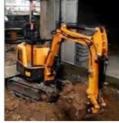

# Hitachi EX60 Excavator With Original Hydraulic Cylinder Excellent Condition

#### **Product Specification**

Showroom Location: None · Operating Weight: 5850 0.22m<sup>3</sup> . Bucket Capacity: • Machine Weight: 6000 KG Hydraulic Cylinder Brand: Original • Hydraulic Pump Brand: Original • Hydraulic Valve Brand: Original ISUZU . Engine Brand: 0.22m<sup>3</sup> • Power: • Machinery Test Report: Provided • Video Outgoing-inspection: Provided