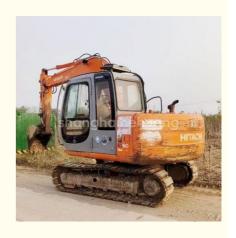

# Hitachi EX60 Excavator With Original Hydraulic Cylinder Excellent Condition

#### **Product Specification**

Showroom Location: None · Operating Weight: 5850 0.22m<sup>3</sup> . Bucket Capacity: • Machine Weight: 6000 KG Hydraulic Cylinder Brand: Original • Hydraulic Pump Brand: Original • Hydraulic Valve Brand: Original ISUZU . Engine Brand: 0.22m<sup>3</sup> • Power: • Machinery Test Report: Provided • Video Outgoing-inspection: Provided