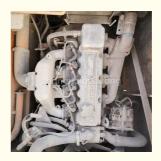

#### **Product Specification**

Showroom Location: None · Operating Weight: 5850 0.22m<sup>3</sup> . Bucket Capacity: • Machine Weight: 6000 KG Hydraulic Cylinder Brand: Original • Hydraulic Pump Brand: Original • Hydraulic Valve Brand: Original ISUZU . Engine Brand: 0.22m<sup>3</sup> • Power: • Machinery Test Report: Provided • Video Outgoing-inspection: Provided

 Core Components: Pressure Vessel, Motor, Other, Bearing, Gear, Pump, Gearbox, Engine, PLC

Year: 2019Working Hours: 0-2000