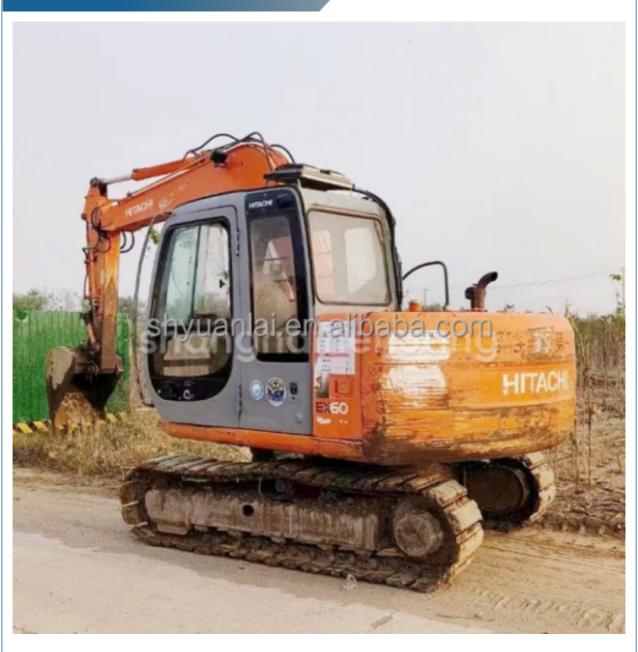

# Hitachi EX60 Excavator With Original Hydraulic Cylinder Excellent Condition

#### **Product Specification**

Showroom Location: None · Operating Weight: 5850 0.22m<sup>3</sup> . Bucket Capacity: • Machine Weight: 6000 KG Hydraulic Cylinder Brand: Original • Hydraulic Pump Brand: Original • Hydraulic Valve Brand: Original ISUZU . Engine Brand: 0.22m<sup>3</sup> • Power: • Machinery Test Report: Provided • Video Outgoing-inspection: Provided

 Core Components: Pressure Vessel, Motor, Other, Bearing, Gear, Pump, Gearbox, Engine, PLC

Year: 2019Working Hours: 0-2000