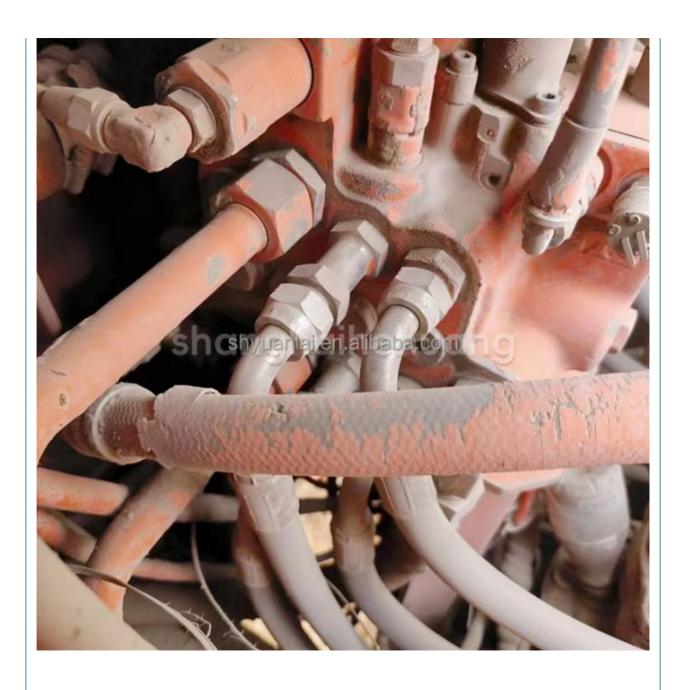

#### **Product Specification**

Showroom Location: None · Operating Weight: 5850 0.22m<sup>3</sup> . Bucket Capacity: • Machine Weight: 6000 KG Hydraulic Cylinder Brand: Original • Hydraulic Pump Brand: Original • Hydraulic Valve Brand: Original ISUZU . Engine Brand: 0.22m<sup>3</sup> • Power: • Machinery Test Report: Provided • Video Outgoing-inspection: Provided

 Core Components: Pressure Vessel, Motor, Other, Bearing, Gear, Pump, Gearbox, Engine, PLC

Year: 2019Working Hours: 0-2000