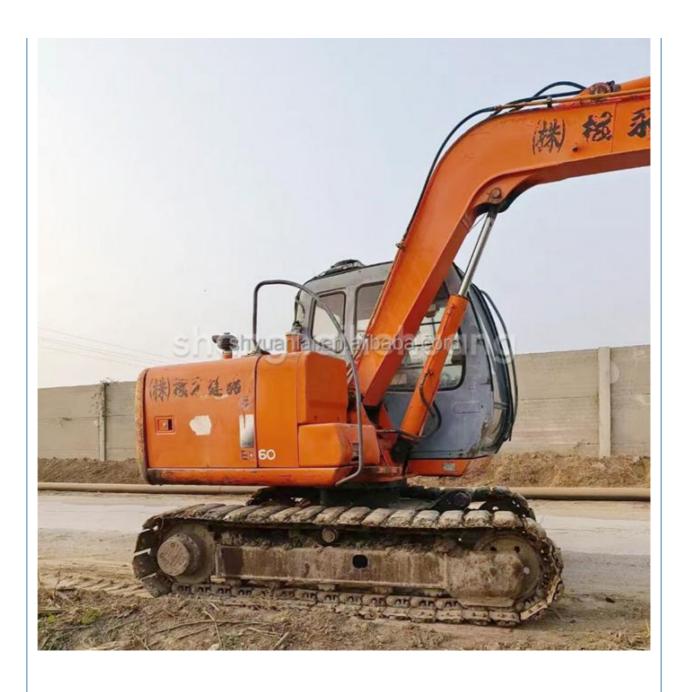

# Hitachi EX60 Excavator With Original Hydraulic Cylinder Excellent Condition

#### **Product Specification**

Showroom Location: None · Operating Weight: 5850 0.22m<sup>3</sup> . Bucket Capacity: • Machine Weight: 6000 KG Hydraulic Cylinder Brand: Original • Hydraulic Pump Brand: Original • Hydraulic Valve Brand: Original ISUZU . Engine Brand: 0.22m<sup>3</sup> • Power: • Machinery Test Report: Provided • Video Outgoing-inspection: Provided

 Core Components: Pressure Vessel, Motor, Other, Bearing, Gear, Pump, Gearbox, Engine, PLC

Year: 2019Working Hours: 0-2000