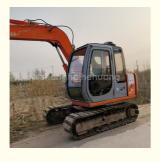

# Hitachi EX60 Excavator With Original Hydraulic Cylinder Excellent Condition

#### **Product Specification**

Showroom Location: None · Operating Weight: 5850 0.22m<sup>3</sup> . Bucket Capacity: • Machine Weight: 6000 KG Hydraulic Cylinder Brand: Original • Hydraulic Pump Brand: Original • Hydraulic Valve Brand: Original ISUZU . Engine Brand: 0.22m<sup>3</sup> • Power: • Machinery Test Report: Provided • Video Outgoing-inspection: Provided