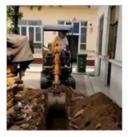

# Hitachi EX60 Excavator With Original Hydraulic Cylinder Excellent Condition

#### **Product Specification**

Showroom Location: None · Operating Weight: 5850 0.22m<sup>3</sup> . Bucket Capacity: • Machine Weight: 6000 KG Hydraulic Cylinder Brand: Original • Hydraulic Pump Brand: Original • Hydraulic Valve Brand: Original ISUZU . Engine Brand: 0.22m<sup>3</sup> • Power: • Machinery Test Report: Provided • Video Outgoing-inspection: Provided