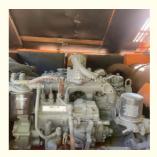

#### **Product Specification**

Showroom Location: None · Operating Weight: 6510  $0.3 m^{3}$ • Bucket Capacity: • Machine Weight: 7000 KG • Hydraulic Cylinder Brand: Original • Hydraulic Pump Brand: Original • Hydraulic Valve Brand: Original ISUZU . Engine Brand: 40.5KW • Power: • Machinery Test Report: Provided • Video Outgoing-inspection: Provided

 Core Components: Pressure Vessel, Motor, Other, Bearing, Gear, Pump, Gearbox, Engine, PLC

Year: 2019Working Hours: 0-2000