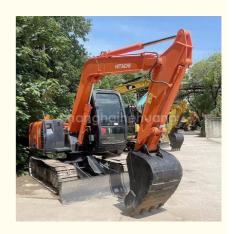

# Original Color And Original Hydraulic Valve Hitachi Excavators

#### **Product Specification**

Showroom Location: None · Operating Weight: 6510  $0.3 m^{3}$ • Bucket Capacity: • Machine Weight: 7000 KG • Hydraulic Cylinder Brand: Original • Hydraulic Pump Brand: Original • Hydraulic Valve Brand: Original ISUZU . Engine Brand: 40.5KW • Power: • Machinery Test Report: Provided • Video Outgoing-inspection: Provided