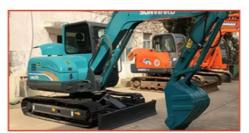

#### **Product Specification**

Showroom Location: None · Operating Weight: 6510  $0.3 m^{3}$ • Bucket Capacity: • Machine Weight: 7000 KG • Hydraulic Cylinder Brand: Original • Hydraulic Pump Brand: Original • Hydraulic Valve Brand: Original ISUZU . Engine Brand: 40.5KW • Power: • Machinery Test Report: Provided • Video Outgoing-inspection: Provided

 Core Components: Pressure Vessel, Motor, Other, Bearing, Gear, Pump, Gearbox, Engine, PLC

Year: 2019Working Hours: 0-2000