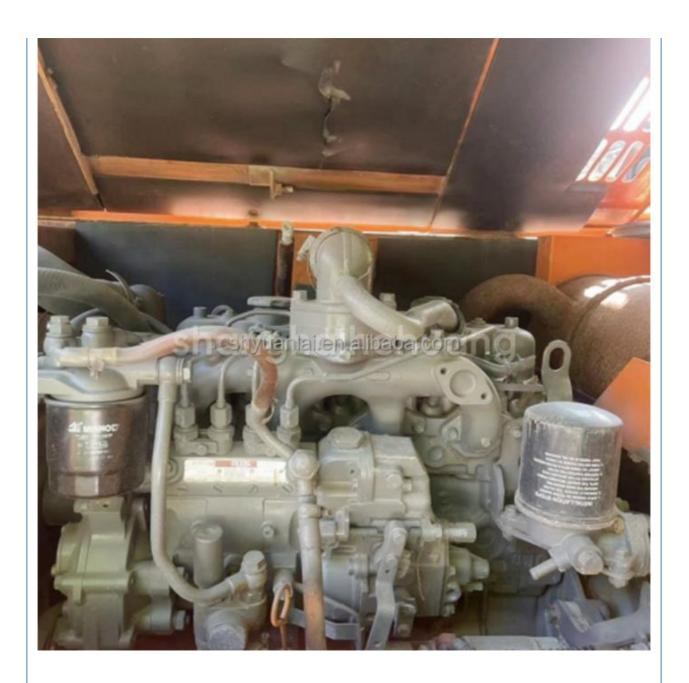

#### **Product Specification**

Showroom Location: None · Operating Weight: 6510  $0.3 m^{3}$ • Bucket Capacity: • Machine Weight: 7000 KG • Hydraulic Cylinder Brand: Original • Hydraulic Pump Brand: Original • Hydraulic Valve Brand: Original ISUZU . Engine Brand: 40.5KW • Power: • Machinery Test Report: Provided • Video Outgoing-inspection: Provided