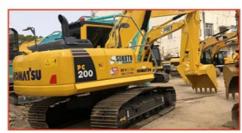

# Original Color And Original Hydraulic Valve Hitachi Excavators

#### **Basic Information**

Place of Origin: Japan

• Price: \$13,000.00/units 1-4 units

#### **Product Specification**

Showroom Location: None · Operating Weight: 6510  $0.3 m^{3}$ • Bucket Capacity: • Machine Weight: 7000 KG • Hydraulic Cylinder Brand: Original • Hydraulic Pump Brand: Original • Hydraulic Valve Brand: Original ISUZU . Engine Brand: 40.5KW • Power: • Machinery Test Report: Provided • Video Outgoing-inspection: Provided