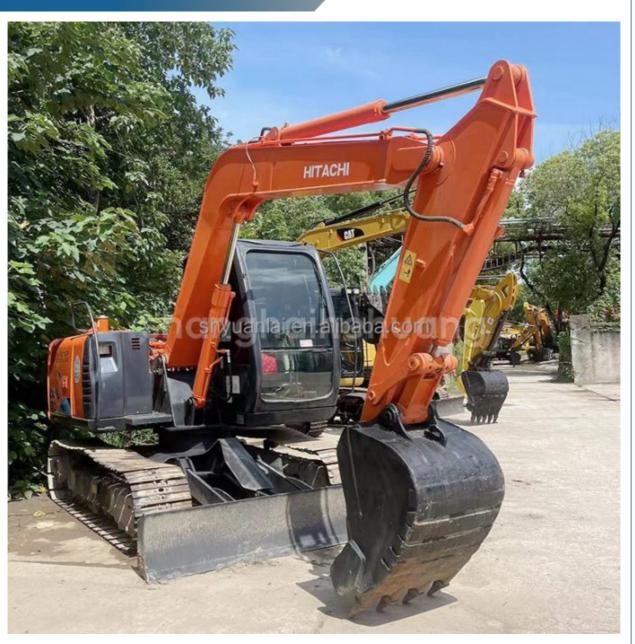

# Original Color And Original Hydraulic Valve Hitachi Excavators

#### **Product Specification**

Showroom Location: None · Operating Weight: 6510  $0.3 m^{3}$ • Bucket Capacity: • Machine Weight: 7000 KG • Hydraulic Cylinder Brand: Original • Hydraulic Pump Brand: Original • Hydraulic Valve Brand: Original ISUZU . Engine Brand: 40.5KW • Power: • Machinery Test Report: Provided • Video Outgoing-inspection: Provided

 Core Components: Pressure Vessel, Motor, Other, Bearing, Gear, Pump, Gearbox, Engine, PLC

Year: 2019Working Hours: 0-2000