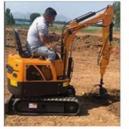

# Original Color And Original Hydraulic Valve Hitachi Excavators

#### **Product Specification**

Showroom Location: None · Operating Weight: 6510  $0.3 m^{3}$ • Bucket Capacity: • Machine Weight: 7000 KG • Hydraulic Cylinder Brand: Original • Hydraulic Pump Brand: Original • Hydraulic Valve Brand: Original ISUZU . Engine Brand: 40.5KW • Power: • Machinery Test Report: Provided • Video Outgoing-inspection: Provided