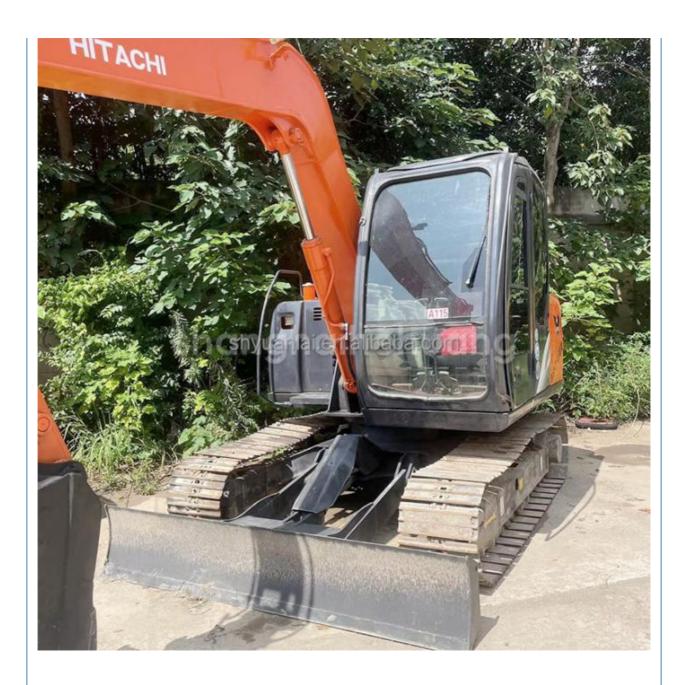

# Original Color And Original Hydraulic Valve Hitachi Excavators

#### **Product Specification**

Showroom Location: None · Operating Weight: 6510  $0.3 m^{3}$ • Bucket Capacity: • Machine Weight: 7000 KG • Hydraulic Cylinder Brand: Original • Hydraulic Pump Brand: Original • Hydraulic Valve Brand: Original ISUZU . Engine Brand: 40.5KW • Power: • Machinery Test Report: Provided • Video Outgoing-inspection: Provided