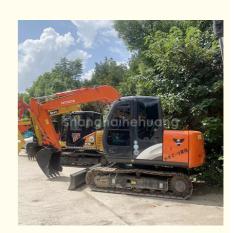

# Original Color And Original Hydraulic Valve Hitachi Excavators

#### **Product Specification**

Showroom Location: None · Operating Weight: 6510  $0.3 m^{3}$ • Bucket Capacity: • Machine Weight: 7000 KG • Hydraulic Cylinder Brand: Original • Hydraulic Pump Brand: Original • Hydraulic Valve Brand: Original ISUZU . Engine Brand: 40.5KW • Power: • Machinery Test Report: Provided • Video Outgoing-inspection: Provided