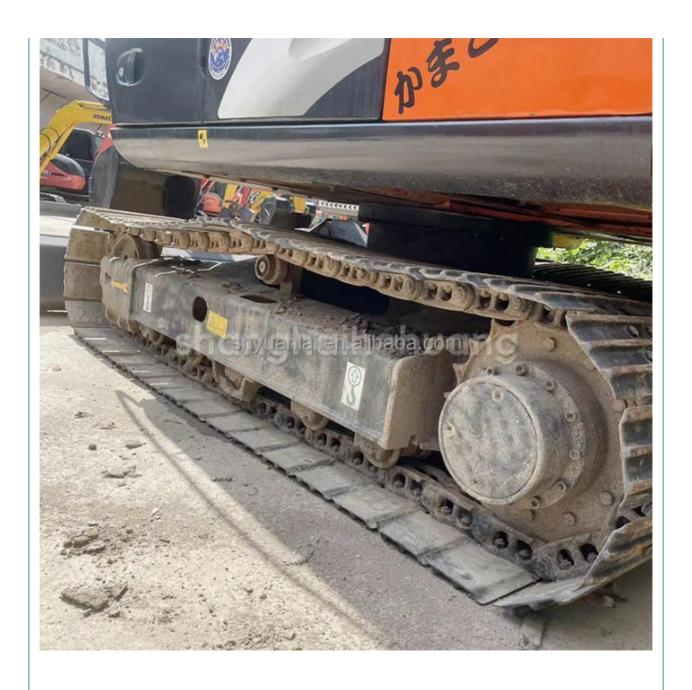

#### **Product Specification**

Showroom Location: None · Operating Weight: 6510  $0.3 m^{3}$ • Bucket Capacity: • Machine Weight: 7000 KG • Hydraulic Cylinder Brand: Original • Hydraulic Pump Brand: Original • Hydraulic Valve Brand: Original ISUZU . Engine Brand: 40.5KW • Power: • Machinery Test Report: Provided • Video Outgoing-inspection: Provided