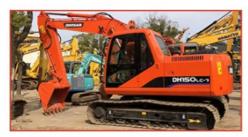

#### **Product Specification**

Showroom Location: None · Operating Weight: 6510  $0.3 m^{3}$ • Bucket Capacity: • Machine Weight: 7000 KG • Hydraulic Cylinder Brand: Original • Hydraulic Pump Brand: Original • Hydraulic Valve Brand: Original ISUZU . Engine Brand: 40.5KW • Power: • Machinery Test Report: Provided • Video Outgoing-inspection: Provided

 Core Components: Pressure Vessel, Motor, Other, Bearing, Gear, Pump, Gearbox, Engine, PLC

Year: 2019Working Hours: 0-2000