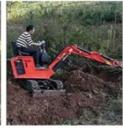

# Original Color And Original Hydraulic Valve Hitachi Excavators

#### **Product Specification**

Showroom Location: None · Operating Weight: 6510  $0.3 m^{3}$ • Bucket Capacity: • Machine Weight: 7000 KG • Hydraulic Cylinder Brand: Original • Hydraulic Pump Brand: Original • Hydraulic Valve Brand: Original ISUZU . Engine Brand: 40.5KW • Power: • Machinery Test Report: Provided • Video Outgoing-inspection: Provided