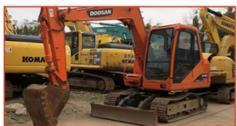

#### **Product Specification**

Showroom Location: None · Operating Weight: 6510  $0.3 m^{3}$ • Bucket Capacity: • Machine Weight: 7000 KG • Hydraulic Cylinder Brand: Original • Hydraulic Pump Brand: Original • Hydraulic Valve Brand: Original ISUZU . Engine Brand: 40.5KW • Power: • Machinery Test Report: Provided • Video Outgoing-inspection: Provided

 Core Components: Pressure Vessel, Motor, Other, Bearing, Gear, Pump, Gearbox, Engine, PLC

Year: 2019Working Hours: 0-2000