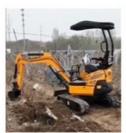

#### **Product Specification**

Showroom Location: None · Operating Weight: 6510  $0.3 m^{3}$ • Bucket Capacity: • Machine Weight: 7000 KG • Hydraulic Cylinder Brand: Original • Hydraulic Pump Brand: Original • Hydraulic Valve Brand: Original ISUZU . Engine Brand: 40.5KW • Power: • Machinery Test Report: Provided • Video Outgoing-inspection: Provided

 Core Components: Pressure Vessel, Motor, Other, Bearing, Gear, Pump, Gearbox, Engine, PLC

Year: 2019Working Hours: 0-2000