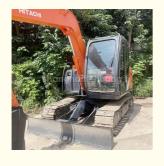

# Original Color And Original Hydraulic Valve Hitachi Excavators

#### **Product Specification**

Showroom Location: None · Operating Weight: 6510  $0.3 m^{3}$ • Bucket Capacity: • Machine Weight: 7000 KG • Hydraulic Cylinder Brand: Original • Hydraulic Pump Brand: Original • Hydraulic Valve Brand: Original ISUZU . Engine Brand: 40.5KW • Power: • Machinery Test Report: Provided • Video Outgoing-inspection: Provided