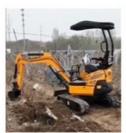

# Original Color And Original Hydraulic Valve Hitachi Excavators

#### **Product Specification**

Showroom Location: None · Operating Weight: 6510  $0.3 m^{3}$ • Bucket Capacity: • Machine Weight: 7000 KG • Hydraulic Cylinder Brand: Original • Hydraulic Pump Brand: Original • Hydraulic Valve Brand: Original ISUZU . Engine Brand: 40.5KW • Power: • Machinery Test Report: Provided • Video Outgoing-inspection: Provided