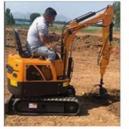

#### **Product Specification**

Showroom Location: None · Operating Weight: 6510  $0.3 m^{3}$ • Bucket Capacity: • Machine Weight: 7000 KG • Hydraulic Cylinder Brand: Original • Hydraulic Pump Brand: Original • Hydraulic Valve Brand: Original ISUZU . Engine Brand: 40.5KW • Power: • Machinery Test Report: Provided • Video Outgoing-inspection: Provided

 Core Components: Pressure Vessel, Motor, Other, Bearing, Gear, Pump, Gearbox, Engine, PLC

Year: 2019Working Hours: 0-2000