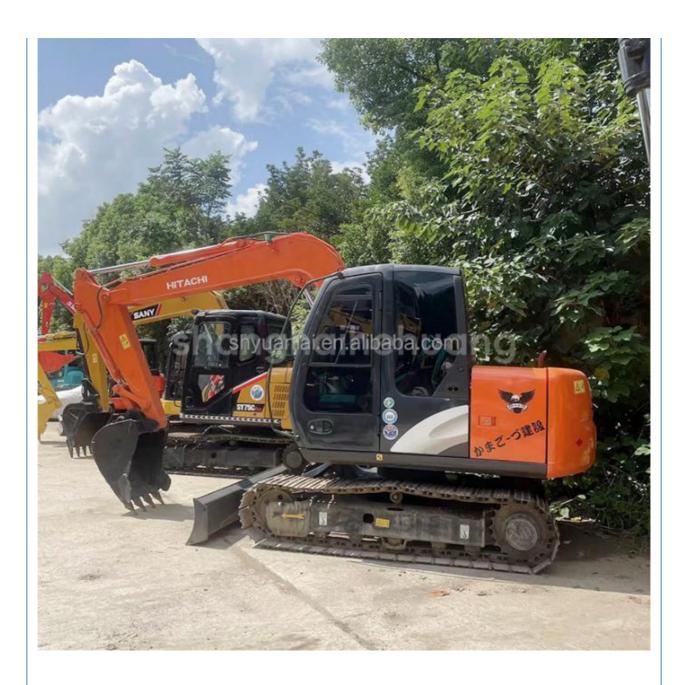

# Original Color And Original Hydraulic Valve Hitachi Excavators

#### **Product Specification**

Showroom Location: None · Operating Weight: 6510  $0.3 m^{3}$ • Bucket Capacity: • Machine Weight: 7000 KG • Hydraulic Cylinder Brand: Original • Hydraulic Pump Brand: Original • Hydraulic Valve Brand: Original ISUZU . Engine Brand: 40.5KW • Power: • Machinery Test Report: Provided • Video Outgoing-inspection: Provided

 Core Components: Pressure Vessel, Motor, Other, Bearing, Gear, Pump, Gearbox, Engine, PLC

Year: 2019Working Hours: 0-2000