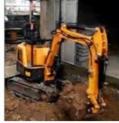

# Original Color And Original Hydraulic Valve Hitachi Excavators

#### **Basic Information**

Place of Origin: Japan

• Price: \$13,000.00/units 1-4 units

#### **Product Specification**

Showroom Location: None · Operating Weight: 6510  $0.3 m^{3}$ • Bucket Capacity: • Machine Weight: 7000 KG • Hydraulic Cylinder Brand: Original • Hydraulic Pump Brand: Original • Hydraulic Valve Brand: Original ISUZU . Engine Brand: 40.5KW • Power: • Machinery Test Report: Provided • Video Outgoing-inspection: Provided

 Core Components: Pressure Vessel, Motor, Other, Bearing, Gear, Pump, Gearbox, Engine, PLC

Year: 2019Working Hours: 0-2000