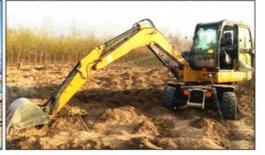

# Original Color And Original Hydraulic Valve Hitachi Excavators

#### **Product Specification**

Showroom Location: None · Operating Weight: 6510  $0.3 m^{3}$ • Bucket Capacity: • Machine Weight: 7000 KG • Hydraulic Cylinder Brand: Original • Hydraulic Pump Brand: Original • Hydraulic Valve Brand: Original ISUZU . Engine Brand: 40.5KW • Power: • Machinery Test Report: Provided • Video Outgoing-inspection: Provided