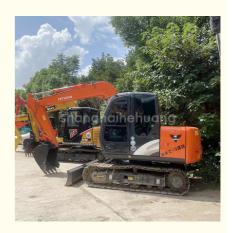

# Low-Priced Second-Hand Hitachi Excavators with 7T Capacity and ISUZU Engine

#### **Product Specification**

Showroom Location: None · Operating Weight: 6510 . Bucket Capacity:  $0.3m^{3}$ · Machine Weight: 7000 KG Hydraulic Cylinder Brand: Original • Hydraulic Pump Brand: Original Hydraulic Valve Brand: Original ISUZU . Engine Brand: 40.5KW • Power: • Machinery Test Report: Provided • Video Outgoing-inspection: Provided