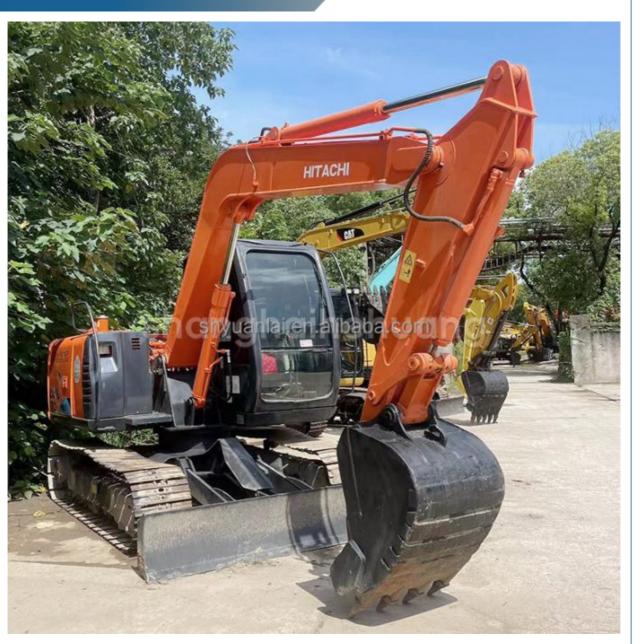

# Low-Priced Second-Hand Hitachi Excavators with 7T Capacity and ISUZU Engine

#### **Product Specification**

Showroom Location: None · Operating Weight: 6510 . Bucket Capacity:  $0.3m^{3}$ · Machine Weight: 7000 KG Hydraulic Cylinder Brand: Original • Hydraulic Pump Brand: Original Hydraulic Valve Brand: Original ISUZU . Engine Brand: 40.5KW • Power: • Machinery Test Report: Provided • Video Outgoing-inspection: Provided

 Core Components: Pressure Vessel, Motor, Other, Bearing, Gear, Pump, Gearbox, Engine, PLC

Year: 2019Working Hours: 0-2000