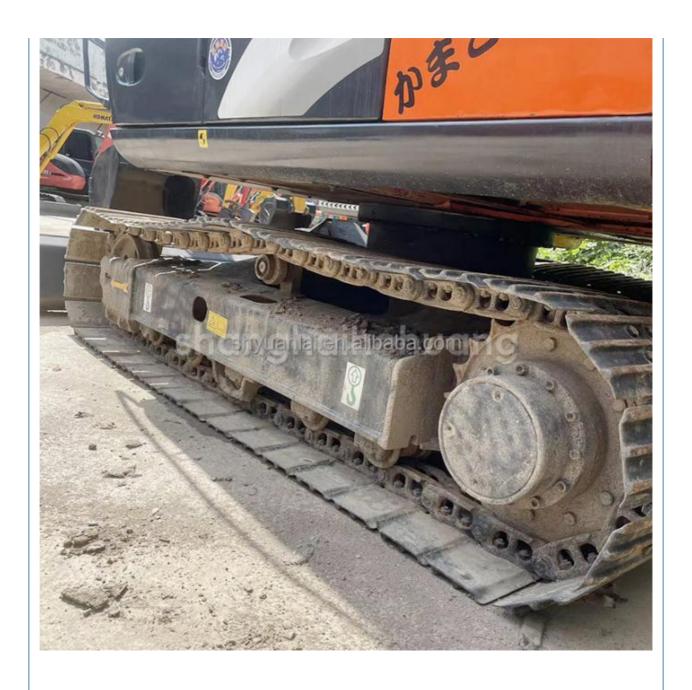

#### **Product Specification**

Showroom Location: None · Operating Weight: 6510 . Bucket Capacity:  $0.3m^{3}$ · Machine Weight: 7000 KG Hydraulic Cylinder Brand: Original • Hydraulic Pump Brand: Original Hydraulic Valve Brand: Original ISUZU . Engine Brand: 40.5KW • Power: • Machinery Test Report: Provided • Video Outgoing-inspection: Provided

 Core Components: Pressure Vessel, Motor, Other, Bearing, Gear, Pump, Gearbox, Engine, PLC

Year: 2019Working Hours: 0-2000