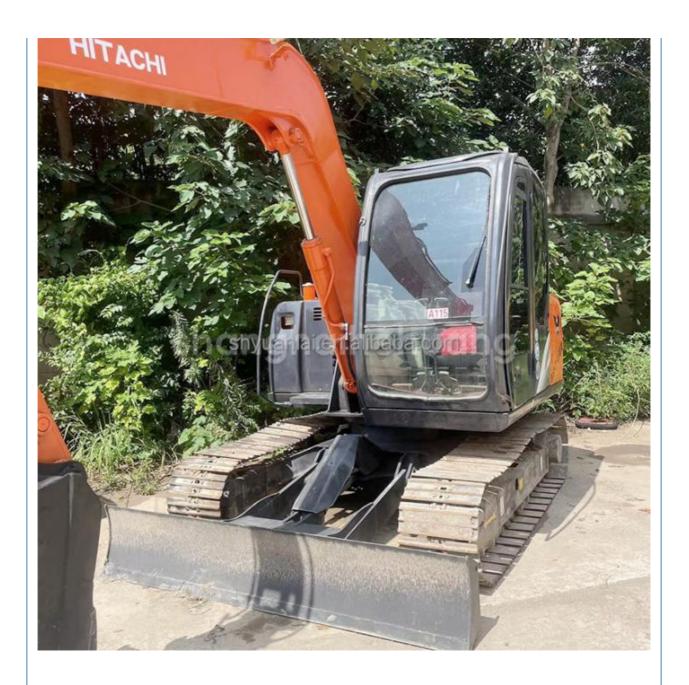

# Low-Priced Second-Hand Hitachi Excavators with 7T Capacity and ISUZU Engine

#### **Product Specification**

Showroom Location: None · Operating Weight: 6510 . Bucket Capacity:  $0.3m^{3}$ · Machine Weight: 7000 KG Hydraulic Cylinder Brand: Original • Hydraulic Pump Brand: Original Hydraulic Valve Brand: Original ISUZU . Engine Brand: 40.5KW • Power: • Machinery Test Report: Provided • Video Outgoing-inspection: Provided

 Core Components: Pressure Vessel, Motor, Other, Bearing, Gear, Pump, Gearbox, Engine, PLC

Year: 2019Working Hours: 0-2000