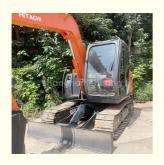

# Low-Priced Second-Hand Hitachi Excavators with 7T Capacity and ISUZU Engine

#### **Product Specification**

Showroom Location: None · Operating Weight: 6510 . Bucket Capacity:  $0.3m^{3}$ · Machine Weight: 7000 KG Hydraulic Cylinder Brand: Original • Hydraulic Pump Brand: Original Hydraulic Valve Brand: Original ISUZU . Engine Brand: 40.5KW • Power: • Machinery Test Report: Provided • Video Outgoing-inspection: Provided