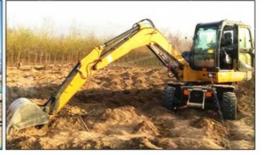

# Low-Priced Second-Hand Hitachi Excavators with 7T Capacity and ISUZU Engine

#### **Product Specification**

Showroom Location: None · Operating Weight: 6510 . Bucket Capacity:  $0.3m^{3}$ · Machine Weight: 7000 KG Hydraulic Cylinder Brand: Original • Hydraulic Pump Brand: Original Hydraulic Valve Brand: Original ISUZU . Engine Brand: 40.5KW • Power: • Machinery Test Report: Provided • Video Outgoing-inspection: Provided