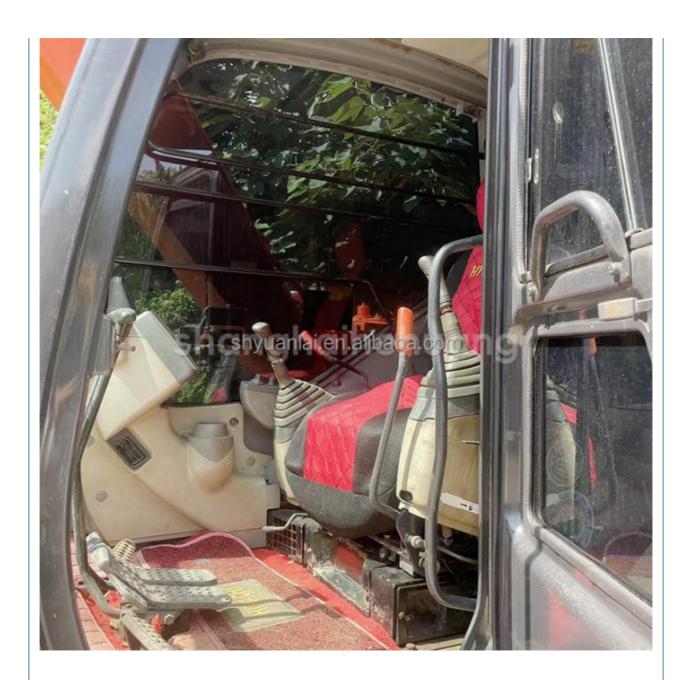

#### **Product Specification**

Showroom Location: None · Operating Weight: 6510 . Bucket Capacity:  $0.3m^{3}$ · Machine Weight: 7000 KG Hydraulic Cylinder Brand: Original • Hydraulic Pump Brand: Original Hydraulic Valve Brand: Original ISUZU . Engine Brand: 40.5KW • Power: • Machinery Test Report: Provided • Video Outgoing-inspection: Provided

 Core Components: Pressure Vessel, Motor, Other, Bearing, Gear, Pump, Gearbox, Engine, PLC

Year: 2019Working Hours: 0-2000