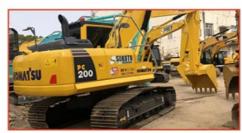

#### **Basic Information**

Place of Origin: JapanBrand Name: HitachiCertification: FQC2417101

Minimum Order Quantity: 1 unit

• Price: \$13,000.00/units 1-4 units

Delivery Time: 7days

Payment Terms: L/C, D/A, D/P, T/T
Supply Ability: 150 units per month

#### **Product Specification**

Showroom Location: None · Operating Weight: 6510 . Bucket Capacity:  $0.3m^{3}$ · Machine Weight: 7000 KG Hydraulic Cylinder Brand: Original • Hydraulic Pump Brand: Original Hydraulic Valve Brand: Original ISUZU . Engine Brand: 40.5KW • Power: • Machinery Test Report: Provided • Video Outgoing-inspection: Provided

 Core Components: Pressure Vessel, Motor, Other, Bearing, Gear, Pump, Gearbox, Engine, PLC

Year: 2019Working Hours: 0-2000