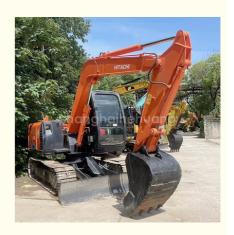

# Low-Priced Second-Hand Hitachi Excavators with 7T Capacity and ISUZU Engine

#### **Product Specification**

Showroom Location: None · Operating Weight: 6510 . Bucket Capacity:  $0.3m^{3}$ · Machine Weight: 7000 KG Hydraulic Cylinder Brand: Original • Hydraulic Pump Brand: Original Hydraulic Valve Brand: Original ISUZU . Engine Brand: 40.5KW • Power: • Machinery Test Report: Provided • Video Outgoing-inspection: Provided