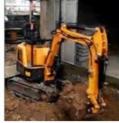

# Low-Priced Second-Hand Hitachi Excavators with 7T Capacity and ISUZU Engine

#### **Basic Information**

Place of Origin: JapanBrand Name: HitachiCertification: FQC2417101

Minimum Order Quantity: 1 unit

• Price: \$13,000.00/units 1-4 units

Delivery Time: 7days

Payment Terms: L/C, D/A, D/P, T/T
Supply Ability: 150 units per month

#### **Product Specification**

Showroom Location: None · Operating Weight: 6510 . Bucket Capacity:  $0.3m^{3}$ · Machine Weight: 7000 KG Hydraulic Cylinder Brand: Original • Hydraulic Pump Brand: Original Hydraulic Valve Brand: Original ISUZU . Engine Brand: 40.5KW • Power: • Machinery Test Report: Provided • Video Outgoing-inspection: Provided

 Core Components: Pressure Vessel, Motor, Other, Bearing, Gear, Pump, Gearbox, Engine, PLC

Year: 2019Working Hours: 0-2000