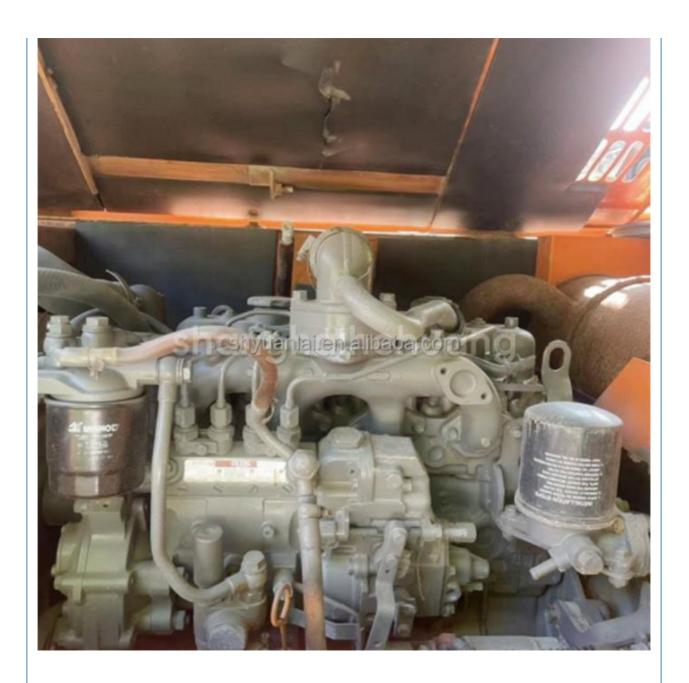

#### **Product Specification**

Showroom Location: None · Operating Weight: 6510 . Bucket Capacity:  $0.3m^{3}$ · Machine Weight: 7000 KG Hydraulic Cylinder Brand: Original • Hydraulic Pump Brand: Original Hydraulic Valve Brand: Original ISUZU . Engine Brand: 40.5KW • Power: • Machinery Test Report: Provided • Video Outgoing-inspection: Provided

 Core Components: Pressure Vessel, Motor, Other, Bearing, Gear, Pump, Gearbox, Engine, PLC

Year: 2019Working Hours: 0-2000