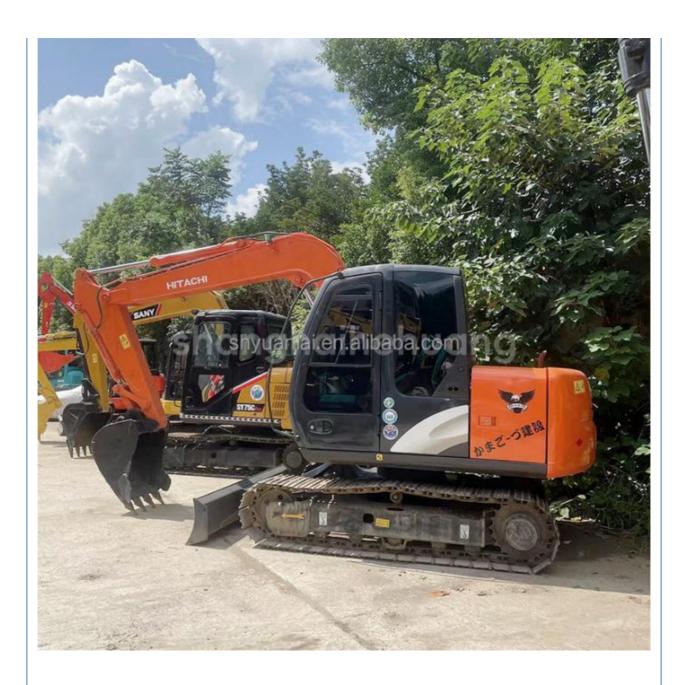

with 7T Capacity and ISUZU Engine

#### **Basic Information**

Place of Origin: JapanBrand Name: HitachiCertification: FQC2417101

Minimum Order Quantity: 1 unit

• Price: \$13,000.00/units 1-4 units

Delivery Time: 7days

Payment Terms: L/C, D/A, D/P, T/T
Supply Ability: 150 units per month



#### **Product Specification**

Showroom Location: None · Operating Weight: 6510 . Bucket Capacity:  $0.3m^{3}$ · Machine Weight: 7000 KG Hydraulic Cylinder Brand: Original • Hydraulic Pump Brand: Original Hydraulic Valve Brand: Original ISUZU . Engine Brand: 40.5KW • Power: • Machinery Test Report: Provided • Video Outgoing-inspection: Provided

 Core Components: Pressure Vessel, Motor, Other, Bearing, Gear, Pump, Gearbox, Engine, PLC

Year: 2019Working Hours: 0-2000



#### More Images





















### **Company Introduction**

Shanghai Hehuang Construction Machinery Co., Ltd., since its establishment on January 15, 2013, after 10 years of development, now has nearly 150 employees, has a large marketing team, after-sales team, sales and service team covering the whole country and overseas. In the future, Shanghai Hehuang will continue to take the four-in-one service system of "machine sales, after-sales service, parts supply and information feedback" as the basis, and provide thoughtful services for the majority of excavator customers with the world's technology and excellent quality and perfect service, so as to promote the continuous development of China's construction machinery industry to a higher level. As



a second-hand excavator sales, Shanghai Hehuang takes "provi