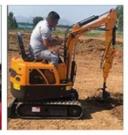

#### **Product Specification**

Showroom Location: None · Operating Weight: 11793 0.6m<sup>3</sup> . Bucket Capacity: • Machine Weight: 12000 KG Hydraulic Cylinder Brand: Original • Hydraulic Pump Brand: Original Hydraulic Valve Brand: Original ISUZU . Engine Brand: 60.4KW • Power: • Machinery Test Report: Provided • Video Outgoing-inspection: Provided