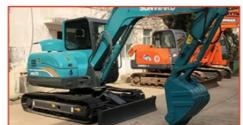

# Used Hitachi EX120 Excavator 12 Ton Digger with 0.6m3 Bucket Capacity in Japan Pric

#### **Basic Information**

Place of Origin: Japan

• Price: \$13,000.00/units 1-4 units

#### **Product Specification**

Showroom Location: None · Operating Weight: 11793 0.6m<sup>3</sup> . Bucket Capacity: • Machine Weight: 12000 KG Hydraulic Cylinder Brand: Original • Hydraulic Pump Brand: Original Hydraulic Valve Brand: Original ISUZU . Engine Brand: 60.4KW • Power: • Machinery Test Report: Provided • Video Outgoing-inspection: Provided

 Core Components: Pressure Vessel, Motor, Other, Bearing, Gear, Pump, Gearbox, Engine, PLC

Year: 2020Working Hours: 0-2000