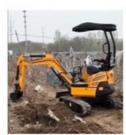

#### **Product Specification**

Showroom Location: None · Operating Weight: 11793 0.6m<sup>3</sup> . Bucket Capacity: • Machine Weight: 12000 KG Hydraulic Cylinder Brand: Original • Hydraulic Pump Brand: Original Hydraulic Valve Brand: Original ISUZU . Engine Brand: 60.4KW • Power: • Machinery Test Report: Provided • Video Outgoing-inspection: Provided