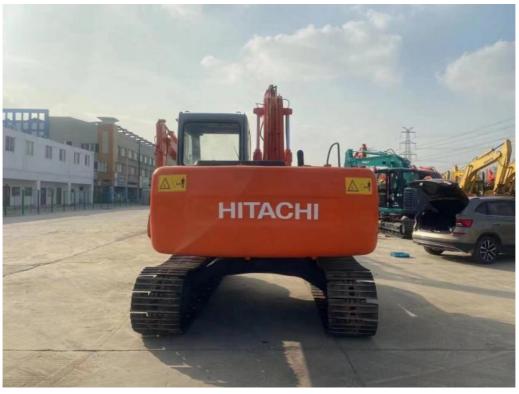

# Used Hitachi EX120 Excavator 12 Ton Digger with 0.6m3 Bucket Capacity in Japan Pric

#### **Product Specification**

Showroom Location: None · Operating Weight: 11793 0.6m<sup>3</sup> . Bucket Capacity: • Machine Weight: 12000 KG Hydraulic Cylinder Brand: Original • Hydraulic Pump Brand: Original Hydraulic Valve Brand: Original ISUZU . Engine Brand: 60.4KW • Power: • Machinery Test Report: Provided • Video Outgoing-inspection: Provided

 Core Components: Pressure Vessel, Motor, Other, Bearing, Gear, Pump, Gearbox, Engine, PLC

Year: 2020Working Hours: 0-2000