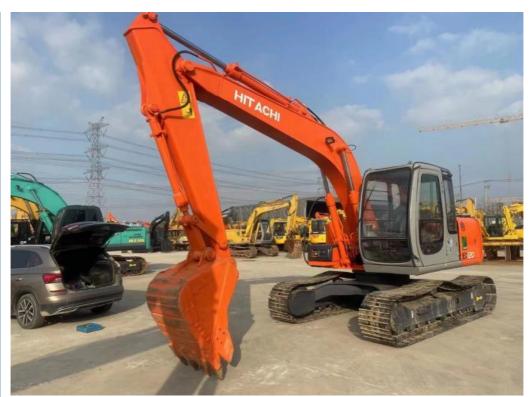

# Used Hitachi EX120 Excavator 12 Ton Digger with 0.6m3 Bucket Capacity in Japan Pric

#### **Product Specification**

Showroom Location: None · Operating Weight: 11793 0.6m<sup>3</sup> . Bucket Capacity: • Machine Weight: 12000 KG Hydraulic Cylinder Brand: Original • Hydraulic Pump Brand: Original Hydraulic Valve Brand: Original ISUZU . Engine Brand: 60.4KW • Power: • Machinery Test Report: Provided • Video Outgoing-inspection: Provided

 Core Components: Pressure Vessel, Motor, Other, Bearing, Gear, Pump, Gearbox, Engine, PLC

Year: 2020Working Hours: 0-2000