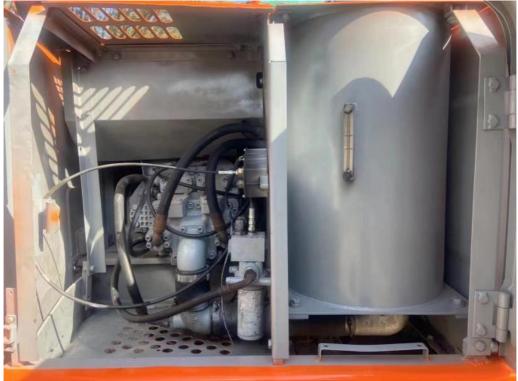

#### **Product Specification**

Showroom Location: None · Operating Weight: 11793 0.6m<sup>3</sup> . Bucket Capacity: • Machine Weight: 12000 KG Hydraulic Cylinder Brand: Original • Hydraulic Pump Brand: Original Hydraulic Valve Brand: Original ISUZU . Engine Brand: 60.4KW • Power: • Machinery Test Report: Provided • Video Outgoing-inspection: Provided

 Core Components: Pressure Vessel, Motor, Other, Bearing, Gear, Pump, Gearbox, Engine, PLC

Year: 2020Working Hours: 0-2000