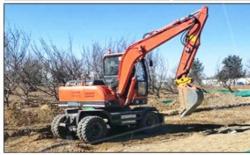

# Used Hitachi EX120 Excavator 12 Ton Digger with 0.6m3 Bucket Capacity in Japan Pric

#### **Product Specification**

Showroom Location: None · Operating Weight: 11793 0.6m<sup>3</sup> . Bucket Capacity: • Machine Weight: 12000 KG Hydraulic Cylinder Brand: Original • Hydraulic Pump Brand: Original Hydraulic Valve Brand: Original ISUZU . Engine Brand: 60.4KW • Power: • Machinery Test Report: Provided • Video Outgoing-inspection: Provided