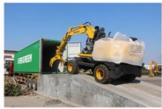

#### **Product Specification**

Showroom Location: None · Operating Weight: 11793 0.6m<sup>3</sup> . Bucket Capacity: • Machine Weight: 12000 KG Hydraulic Cylinder Brand: Original • Hydraulic Pump Brand: Original Hydraulic Valve Brand: Original ISUZU . Engine Brand: 60.4KW • Power: • Machinery Test Report: Provided • Video Outgoing-inspection: Provided