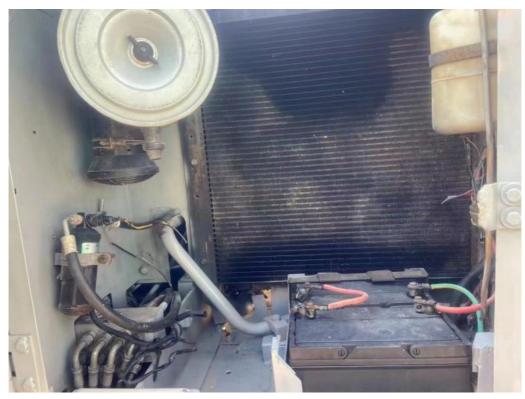

#### **Product Specification**

Showroom Location: None · Operating Weight: 11793 0.6m<sup>3</sup> . Bucket Capacity: • Machine Weight: 12000 KG Hydraulic Cylinder Brand: Original • Hydraulic Pump Brand: Original Hydraulic Valve Brand: Original ISUZU . Engine Brand: 60.4KW • Power: • Machinery Test Report: Provided • Video Outgoing-inspection: Provided

 Core Components: Pressure Vessel, Motor, Other, Bearing, Gear, Pump, Gearbox, Engine, PLC

Year: 2020Working Hours: 0-2000