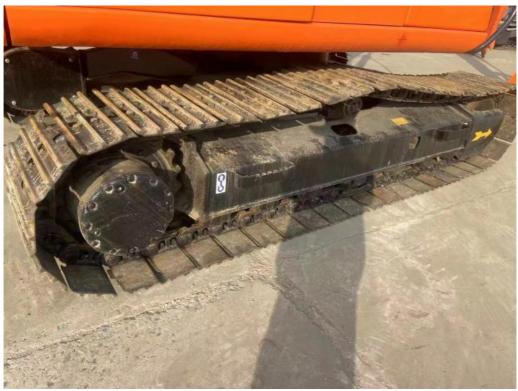

#### **Product Specification**

Showroom Location: None · Operating Weight: 11793 0.6m<sup>3</sup> . Bucket Capacity: • Machine Weight: 12000 KG Hydraulic Cylinder Brand: Original • Hydraulic Pump Brand: Original Hydraulic Valve Brand: Original ISUZU . Engine Brand: 60.4KW • Power: • Machinery Test Report: Provided • Video Outgoing-inspection: Provided

 Core Components: Pressure Vessel, Motor, Other, Bearing, Gear, Pump, Gearbox, Engine, PLC

Year: 2020Working Hours: 0-2000