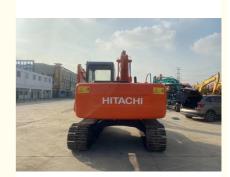

#### **Product Specification**

Showroom Location: None · Operating Weight: 11793 0.6m<sup>3</sup> . Bucket Capacity: • Machine Weight: 12000 KG Hydraulic Cylinder Brand: Original • Hydraulic Pump Brand: Original Hydraulic Valve Brand: Original ISUZU . Engine Brand: 60.4KW • Power: • Machinery Test Report: Provided • Video Outgoing-inspection: Provided

 Core Components: Pressure Vessel, Motor, Other, Bearing, Gear, Pump, Gearbox, Engine, PLC

Year: 2020Working Hours: 0-2000