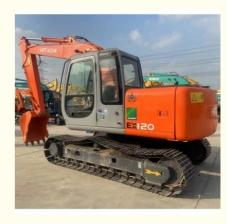

#### **Product Specification**

Showroom Location: None · Operating Weight: 11793 0.6m<sup>3</sup> . Bucket Capacity: • Machine Weight: 12000 KG Hydraulic Cylinder Brand: Original • Hydraulic Pump Brand: Original Hydraulic Valve Brand: Original ISUZU . Engine Brand: 60.4KW • Power: • Machinery Test Report: Provided • Video Outgoing-inspection: Provided

 Core Components: Pressure Vessel, Motor, Other, Bearing, Gear, Pump, Gearbox, Engine, PLC

Year: 2020Working Hours: 0-2000