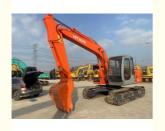

#### **Product Specification**

Showroom Location: None · Operating Weight: 11793 0.6m<sup>3</sup> . Bucket Capacity: • Machine Weight: 12000 KG Hydraulic Cylinder Brand: Original • Hydraulic Pump Brand: Original Hydraulic Valve Brand: Original ISUZU . Engine Brand: 60.4KW • Power: • Machinery Test Report: Provided • Video Outgoing-inspection: Provided

 Core Components: Pressure Vessel, Motor, Other, Bearing, Gear, Pump, Gearbox, Engine, PLC

Year: 2020Working Hours: 0-2000