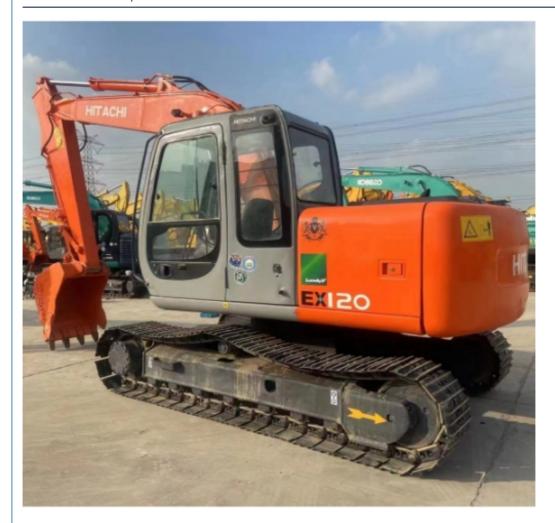

# Used Hitachi EX120 Excavator 12 Ton Digger with 0.6m3 Bucket Capacity in Japan Pric

#### **Product Specification**

Showroom Location: None · Operating Weight: 11793 0.6m<sup>3</sup> . Bucket Capacity: • Machine Weight: 12000 KG Hydraulic Cylinder Brand: Original • Hydraulic Pump Brand: Original Hydraulic Valve Brand: Original ISUZU . Engine Brand: 60.4KW • Power: • Machinery Test Report: Provided • Video Outgoing-inspection: Provided

 Core Components: Pressure Vessel, Motor, Other, Bearing, Gear, Pump, Gearbox, Engine, PLC

Year: 2020Working Hours: 0-2000