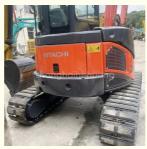

# Used engineering construction machine Used Excavators for sale HITACHI 50/5ton Small Micro Crawler Digger Excavators

### **Product Specification**

Showroom Location: None · Operating Weight: 5170 . Bucket Capacity: 0.19m3 · Machine Weight: 5000 KG Hydraulic Cylinder Brand: Original • Hydraulic Pump Brand: Original Hydraulic Valve Brand: Original ISUZU . Engine Brand: • Power: 29.8KW Provided • Machinery Test Report: Video Outgoing-inspection: Provided

 Core Components: Pressure Vessel, Motor, Other, Bearing, Gear, Pump, Gearbox, Engine, PLC

Year: 2019Working Hours: 0-2000