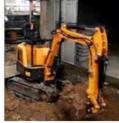

### **Product Specification**

Showroom Location: None · Operating Weight: 5170 . Bucket Capacity: 0.19m3 · Machine Weight: 5000 KG Hydraulic Cylinder Brand: Original • Hydraulic Pump Brand: Original Hydraulic Valve Brand: Original ISUZU . Engine Brand: • Power: 29.8KW Provided • Machinery Test Report: Video Outgoing-inspection: Provided

 Core Components: Pressure Vessel, Motor, Other, Bearing, Gear, Pump, Gearbox, Engine, PLC

Year: 2019Working Hours: 0-2000