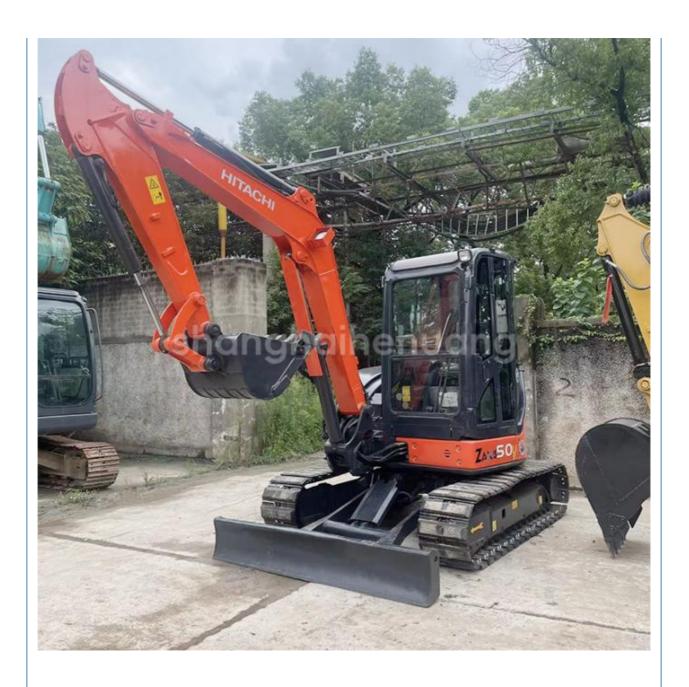

# Used engineering construction machine Used Excavators for sale HITACHI 50/5ton Small Micro Crawler Digger Excavators

### **Product Specification**

Showroom Location: None · Operating Weight: 5170 . Bucket Capacity: 0.19m3 · Machine Weight: 5000 KG Hydraulic Cylinder Brand: Original • Hydraulic Pump Brand: Original Hydraulic Valve Brand: Original ISUZU . Engine Brand: • Power: 29.8KW Provided • Machinery Test Report: Video Outgoing-inspection: Provided

 Core Components: Pressure Vessel, Motor, Other, Bearing, Gear, Pump, Gearbox, Engine, PLC

Year: 2019Working Hours: 0-2000