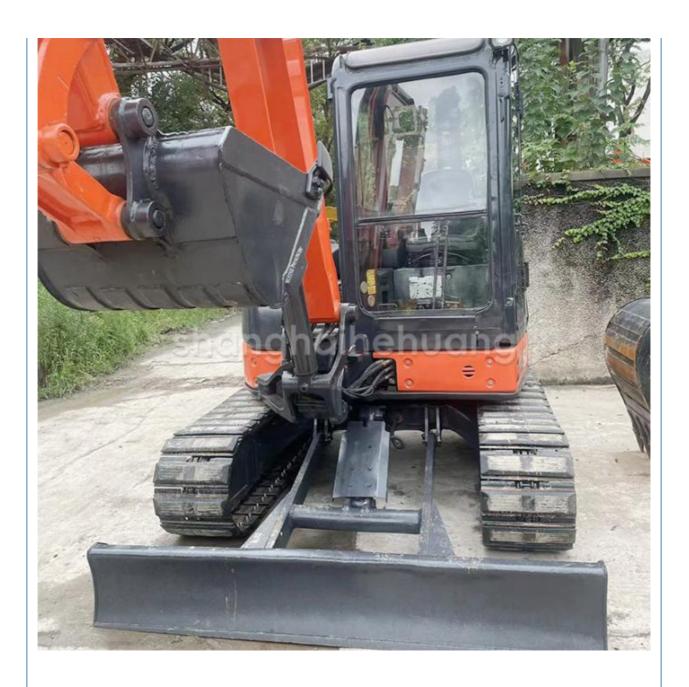

# Used engineering construction machine Used Excavators for sale HITACHI 50/5ton Small Micro Crawler Digger Excavators

### **Product Specification**

Showroom Location: None · Operating Weight: 5170 . Bucket Capacity: 0.19m3 · Machine Weight: 5000 KG Hydraulic Cylinder Brand: Original • Hydraulic Pump Brand: Original Hydraulic Valve Brand: Original ISUZU . Engine Brand: • Power: 29.8KW Provided • Machinery Test Report: Video Outgoing-inspection: Provided

 Core Components: Pressure Vessel, Motor, Other, Bearing, Gear, Pump, Gearbox, Engine, PLC

Year: 2019Working Hours: 0-2000