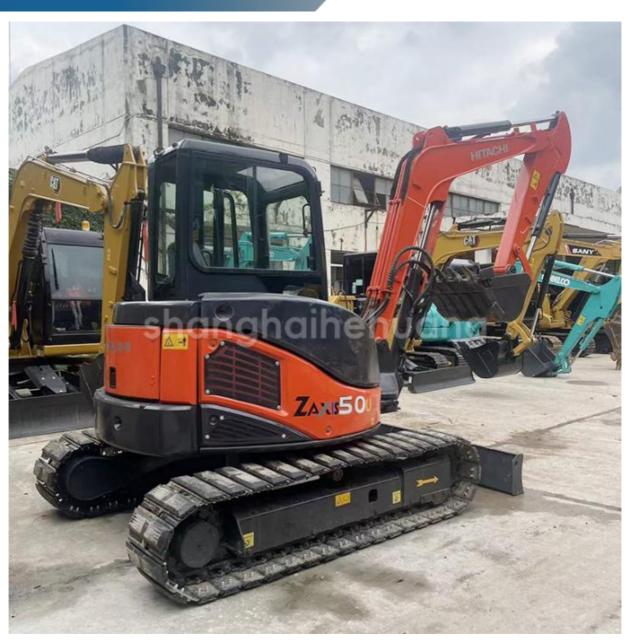

# Used engineering construction machine Used Excavators for sale HITACHI 50/5ton Small Micro Crawler Digger Excavators

### **Product Specification**

Showroom Location: None · Operating Weight: 5170 . Bucket Capacity: 0.19m3 · Machine Weight: 5000 KG Hydraulic Cylinder Brand: Original • Hydraulic Pump Brand: Original Hydraulic Valve Brand: Original ISUZU . Engine Brand: • Power: 29.8KW Provided • Machinery Test Report: Video Outgoing-inspection: Provided

 Core Components: Pressure Vessel, Motor, Other, Bearing, Gear, Pump, Gearbox, Engine, PLC

Year: 2019Working Hours: 0-2000