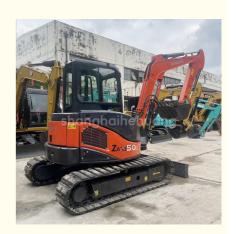

# Used engineering construction machine Used Excavators for sale HITACHI 50/5ton Small Micro Crawler Digger Excavators

### **Product Specification**

Showroom Location: None · Operating Weight: 5170 . Bucket Capacity: 0.19m3 · Machine Weight: 5000 KG Hydraulic Cylinder Brand: Original • Hydraulic Pump Brand: Original Hydraulic Valve Brand: Original ISUZU . Engine Brand: • Power: 29.8KW Provided • Machinery Test Report: Video Outgoing-inspection: Provided

 Core Components: Pressure Vessel, Motor, Other, Bearing, Gear, Pump, Gearbox, Engine, PLC

Year: 2019Working Hours: 0-2000