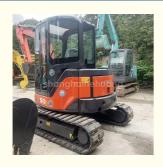

# Used engineering construction machine Used Excavators for sale HITACHI 50/5ton Small Micro Crawler Digger Excavators

### **Product Specification**

Showroom Location: None · Operating Weight: 5170 . Bucket Capacity: 0.19m3 · Machine Weight: 5000 KG Hydraulic Cylinder Brand: Original • Hydraulic Pump Brand: Original Hydraulic Valve Brand: Original ISUZU . Engine Brand: • Power: 29.8KW Provided • Machinery Test Report: Video Outgoing-inspection: Provided

 Core Components: Pressure Vessel, Motor, Other, Bearing, Gear, Pump, Gearbox, Engine, PLC

Year: 2019Working Hours: 0-2000