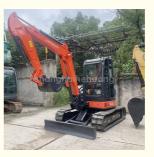

# Used engineering construction machine Used Excavators for sale HITACHI 50/5ton Small Micro Crawler Digger Excavators

### **Product Specification**

Showroom Location: None · Operating Weight: 5170 . Bucket Capacity: 0.19m3 · Machine Weight: 5000 KG Hydraulic Cylinder Brand: Original • Hydraulic Pump Brand: Original Hydraulic Valve Brand: Original ISUZU . Engine Brand: • Power: 29.8KW Provided • Machinery Test Report: Video Outgoing-inspection: Provided

 Core Components: Pressure Vessel, Motor, Other, Bearing, Gear, Pump, Gearbox, Engine, PLC

Year: 2019Working Hours: 0-2000