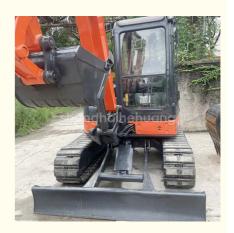

# Used engineering construction machine Used Excavators for sale HITACHI 50/5ton Small Micro Crawler Digger Excavators

### **Product Specification**

Showroom Location: None · Operating Weight: 5170 . Bucket Capacity: 0.19m3 · Machine Weight: 5000 KG Hydraulic Cylinder Brand: Original • Hydraulic Pump Brand: Original Hydraulic Valve Brand: Original ISUZU . Engine Brand: • Power: 29.8KW Provided • Machinery Test Report: Video Outgoing-inspection: Provided

 Core Components: Pressure Vessel, Motor, Other, Bearing, Gear, Pump, Gearbox, Engine, PLC

Year: 2019Working Hours: 0-2000