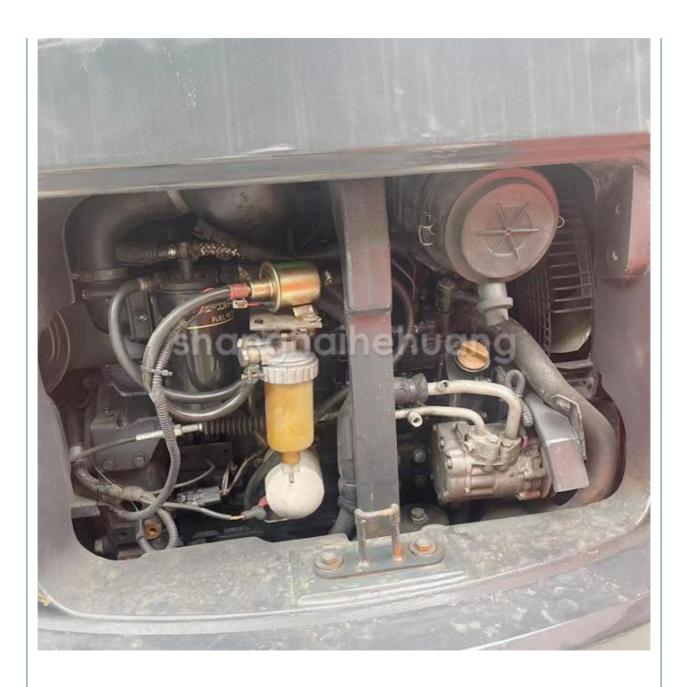

### **Product Specification**

Showroom Location: None · Operating Weight: 5170 . Bucket Capacity: 0.19m3 · Machine Weight: 5000 KG Hydraulic Cylinder Brand: Original • Hydraulic Pump Brand: Original Hydraulic Valve Brand: Original ISUZU . Engine Brand: • Power: 29.8KW Provided • Machinery Test Report: Video Outgoing-inspection: Provided

 Core Components: Pressure Vessel, Motor, Other, Bearing, Gear, Pump, Gearbox, Engine, PLC

Year: 2019Working Hours: 0-2000