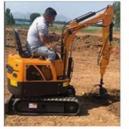

# Used engineering construction machine Used Excavators for sale HITACHI 50/5ton Small Micro Crawler Digger Excavators

### **Product Specification**

Showroom Location: None · Operating Weight: 5170 . Bucket Capacity: 0.19m3 · Machine Weight: 5000 KG Hydraulic Cylinder Brand: Original • Hydraulic Pump Brand: Original Hydraulic Valve Brand: Original ISUZU . Engine Brand: • Power: 29.8KW Provided • Machinery Test Report: Video Outgoing-inspection: Provided