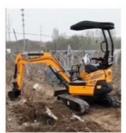

# Used engineering construction machine Used Excavators for sale HITACHI 50/5ton Small Micro Crawler Digger Excavators

### **Product Specification**

Showroom Location: None · Operating Weight: 5170 . Bucket Capacity: 0.19m3 · Machine Weight: 5000 KG Hydraulic Cylinder Brand: Original • Hydraulic Pump Brand: Original Hydraulic Valve Brand: Original ISUZU . Engine Brand: • Power: 29.8KW Provided • Machinery Test Report: Video Outgoing-inspection: Provided