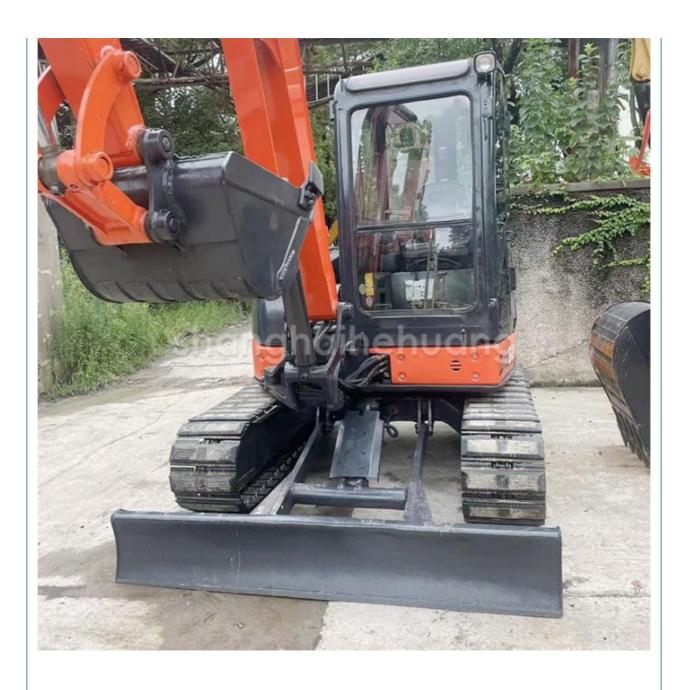

# Used engineering construction machine Used Excavators for sale HITACHI 50/5ton Small Micro Crawler Digger Excavators

### **Product Specification**

Showroom Location: None · Operating Weight: 5170 . Bucket Capacity: 0.19m3 · Machine Weight: 5000 KG Hydraulic Cylinder Brand: Original • Hydraulic Pump Brand: Original Hydraulic Valve Brand: Original ISUZU . Engine Brand: • Power: 29.8KW Provided • Machinery Test Report: Video Outgoing-inspection: Provided

 Core Components: Pressure Vessel, Motor, Other, Bearing, Gear, Pump, Gearbox, Engine, PLC

Year: 2019Working Hours: 0-2000