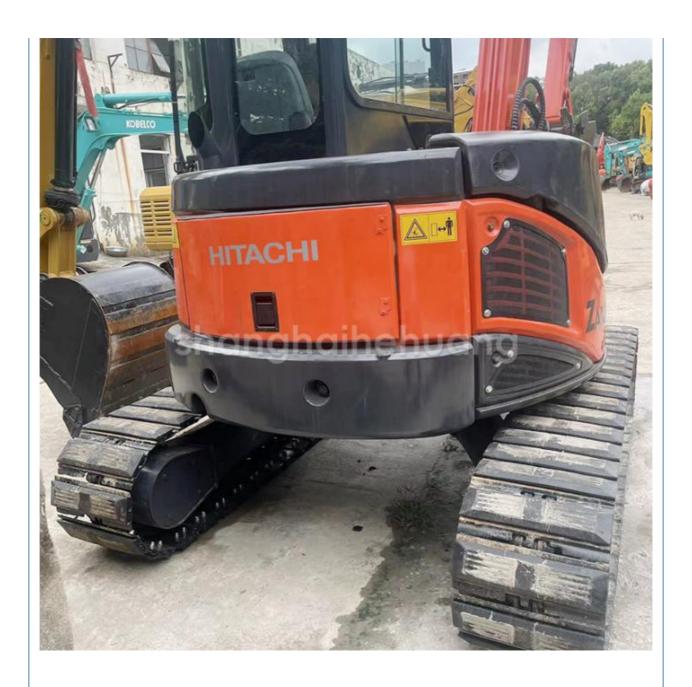

# Used engineering construction machine Used Excavators for sale HITACHI 50/5ton Small Micro Crawler Digger Excavators

### **Product Specification**

Showroom Location: None · Operating Weight: 5170 . Bucket Capacity: 0.19m3 · Machine Weight: 5000 KG Hydraulic Cylinder Brand: Original • Hydraulic Pump Brand: Original Hydraulic Valve Brand: Original ISUZU . Engine Brand: • Power: 29.8KW Provided • Machinery Test Report: Video Outgoing-inspection: Provided

 Core Components: Pressure Vessel, Motor, Other, Bearing, Gear, Pump, Gearbox, Engine, PLC

Year: 2019Working Hours: 0-2000