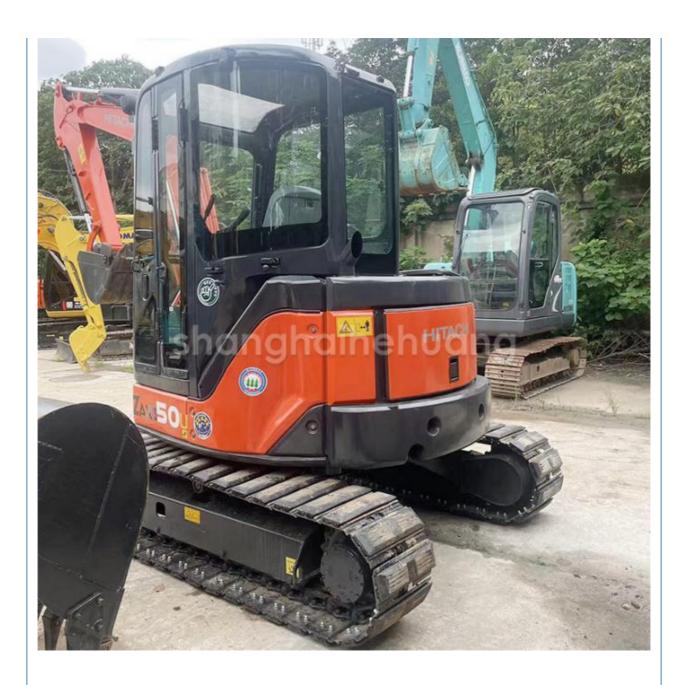

# Used engineering construction machine Used Excavators for sale HITACHI 50/5ton Small Micro Crawler Digger Excavators

### **Product Specification**

Showroom Location: None · Operating Weight: 5170 . Bucket Capacity: 0.19m3 · Machine Weight: 5000 KG Hydraulic Cylinder Brand: Original • Hydraulic Pump Brand: Original Hydraulic Valve Brand: Original ISUZU . Engine Brand: • Power: 29.8KW Provided • Machinery Test Report: Video Outgoing-inspection: Provided

 Core Components: Pressure Vessel, Motor, Other, Bearing, Gear, Pump, Gearbox, Engine, PLC

Year: 2019Working Hours: 0-2000