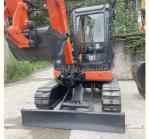

# Used engineering construction machine Used Excavators for sale HITACHI 50/5ton Small Micro Crawler Digger Excavators

### **Product Specification**

Showroom Location: None · Operating Weight: 5170 . Bucket Capacity: 0.19m3 · Machine Weight: 5000 KG Hydraulic Cylinder Brand: Original • Hydraulic Pump Brand: Original Hydraulic Valve Brand: Original ISUZU . Engine Brand: • Power: 29.8KW Provided • Machinery Test Report: Video Outgoing-inspection: Provided

 Core Components: Pressure Vessel, Motor, Other, Bearing, Gear, Pump, Gearbox, Engine, PLC

Year: 2019Working Hours: 0-2000