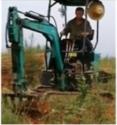

### Second Hand Hitachi ZX 50 Excavator Low Working Hours

### **Product Specification**

Showroom Location: None · Operating Weight: 5170  $0.19m^{3}$ • Bucket Capacity: • Machine Weight: 5000 KG Hydraulic Cylinder Brand: Original • Hydraulic Pump Brand: Original Hydraulic Valve Brand: Original ISUZU . Engine Brand: 29.8KW • Power: • Machinery Test Report: Provided • Video Outgoing-inspection: Provided

 Core Components: Pressure Vessel, Motor, Other, Bearing, Gear, Pump, Gearbox, Engine, PLC

Year: 2019Working Hours: 0-2000