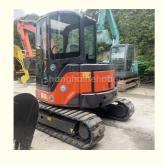

### Second Hand Hitachi ZX 50 Excavator Low Working Hours

### **Product Specification**

Showroom Location: None · Operating Weight: 5170  $0.19m^{3}$ • Bucket Capacity: • Machine Weight: 5000 KG Hydraulic Cylinder Brand: Original • Hydraulic Pump Brand: Original Hydraulic Valve Brand: Original ISUZU . Engine Brand: 29.8KW • Power: • Machinery Test Report: Provided • Video Outgoing-inspection: Provided

 Core Components: Pressure Vessel, Motor, Other, Bearing, Gear, Pump, Gearbox, Engine, PLC

Year: 2019Working Hours: 0-2000