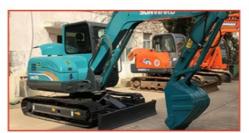

### Second Hand Hitachi ZX 50 Excavator Low Working Hours

### **Product Specification**

Showroom Location: None · Operating Weight: 5170  $0.19m^{3}$ • Bucket Capacity: • Machine Weight: 5000 KG Hydraulic Cylinder Brand: Original • Hydraulic Pump Brand: Original Hydraulic Valve Brand: Original ISUZU . Engine Brand: 29.8KW • Power: • Machinery Test Report: Provided • Video Outgoing-inspection: Provided

 Core Components: Pressure Vessel, Motor, Other, Bearing, Gear, Pump, Gearbox, Engine, PLC

Year: 2019Working Hours: 0-2000