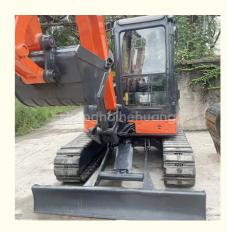

### Second Hand Hitachi ZX 50 Excavator Low Working Hours

### **Product Specification**

Showroom Location: None · Operating Weight: 5170  $0.19m^{3}$ • Bucket Capacity: • Machine Weight: 5000 KG Hydraulic Cylinder Brand: Original • Hydraulic Pump Brand: Original Hydraulic Valve Brand: Original ISUZU . Engine Brand: 29.8KW • Power: • Machinery Test Report: Provided • Video Outgoing-inspection: Provided

 Core Components: Pressure Vessel, Motor, Other, Bearing, Gear, Pump, Gearbox, Engine, PLC

Year: 2019Working Hours: 0-2000