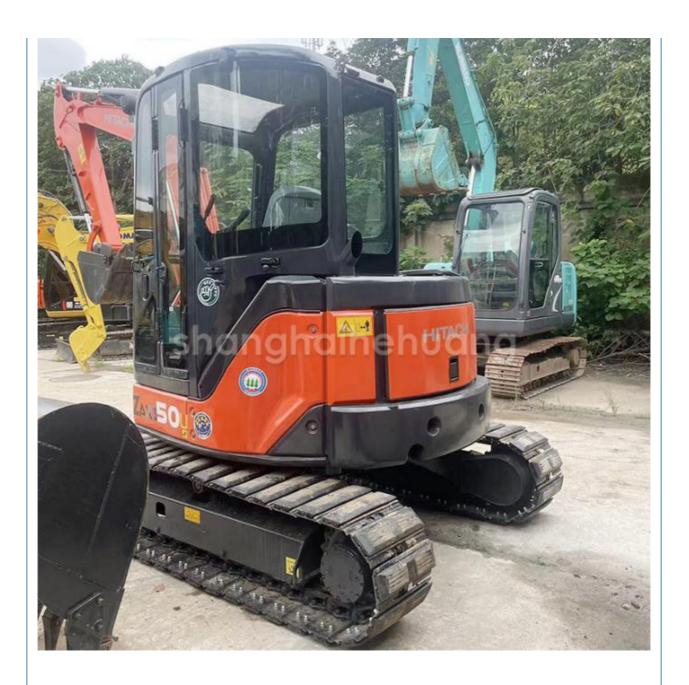

### Second Hand Hitachi ZX 50 Excavator Low Working Hours

### **Product Specification**

Showroom Location: None · Operating Weight: 5170  $0.19m^{3}$ • Bucket Capacity: • Machine Weight: 5000 KG Hydraulic Cylinder Brand: Original • Hydraulic Pump Brand: Original Hydraulic Valve Brand: Original ISUZU . Engine Brand: 29.8KW • Power: • Machinery Test Report: Provided • Video Outgoing-inspection: Provided

 Core Components: Pressure Vessel, Motor, Other, Bearing, Gear, Pump, Gearbox, Engine, PLC

Year: 2019Working Hours: 0-2000