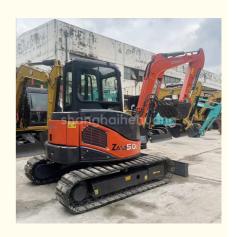

### Second Hand Hitachi ZX 50 Excavator Low Working Hours

### **Product Specification**

Showroom Location: None · Operating Weight: 5170  $0.19m^{3}$ • Bucket Capacity: • Machine Weight: 5000 KG Hydraulic Cylinder Brand: Original • Hydraulic Pump Brand: Original Hydraulic Valve Brand: Original ISUZU . Engine Brand: 29.8KW • Power: • Machinery Test Report: Provided • Video Outgoing-inspection: Provided

 Core Components: Pressure Vessel, Motor, Other, Bearing, Gear, Pump, Gearbox, Engine, PLC

Year: 2019Working Hours: 0-2000