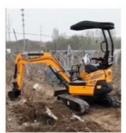

### Second Hand Hitachi ZX 50 Excavator Low Working Hours

### **Product Specification**

Showroom Location: None · Operating Weight: 5170  $0.19m^{3}$ • Bucket Capacity: • Machine Weight: 5000 KG Hydraulic Cylinder Brand: Original • Hydraulic Pump Brand: Original Hydraulic Valve Brand: Original ISUZU . Engine Brand: 29.8KW • Power: • Machinery Test Report: Provided • Video Outgoing-inspection: Provided

 Core Components: Pressure Vessel, Motor, Other, Bearing, Gear, Pump, Gearbox, Engine, PLC

Year: 2019Working Hours: 0-2000