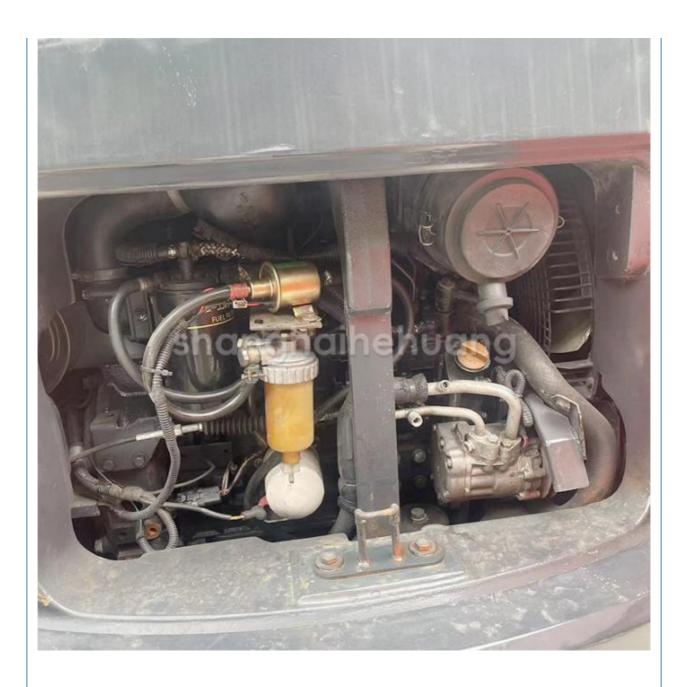

### **Product Specification**

Showroom Location: None · Operating Weight: 5170  $0.19m^{3}$ • Bucket Capacity: • Machine Weight: 5000 KG Hydraulic Cylinder Brand: Original • Hydraulic Pump Brand: Original Hydraulic Valve Brand: Original ISUZU . Engine Brand: 29.8KW • Power: • Machinery Test Report: Provided • Video Outgoing-inspection: Provided

 Core Components: Pressure Vessel, Motor, Other, Bearing, Gear, Pump, Gearbox, Engine, PLC

Year: 2019Working Hours: 0-2000