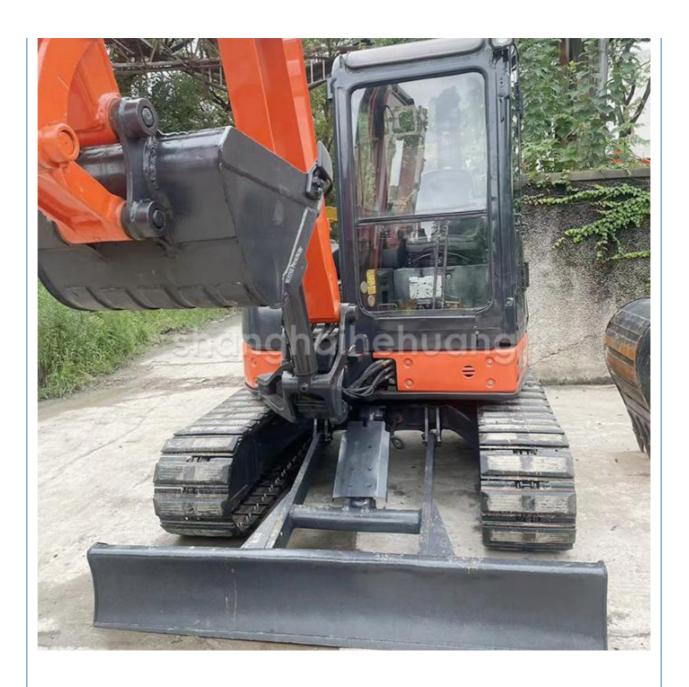

### Second Hand Hitachi ZX 50 Excavator Low Working Hours

### **Product Specification**

Showroom Location: None · Operating Weight: 5170  $0.19m^{3}$ • Bucket Capacity: • Machine Weight: 5000 KG Hydraulic Cylinder Brand: Original • Hydraulic Pump Brand: Original Hydraulic Valve Brand: Original ISUZU . Engine Brand: 29.8KW • Power: • Machinery Test Report: Provided • Video Outgoing-inspection: Provided

 Core Components: Pressure Vessel, Motor, Other, Bearing, Gear, Pump, Gearbox, Engine, PLC

Year: 2019Working Hours: 0-2000