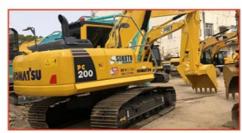

DH(DX)35/55/60/70/75/80/150/200/215/220/2 Doosan used excavator 25/235260300350370/4050 30

SY16/SY35/SY55/SY60/Y65/SY75/SY85/SY9 5/SY115/SY135/SY155/SY205/SY215/SY235/ SY265/SY305/SY335/SY365

> EX50/EX55/EX60/EX100/EX120/EX200/ZX50 /ZX55/ZX60/ZX70/ZX75/ZX120/ZX125/ZX130/ ZX135/ZX200/ZX210/ZX230/ZX240/ZX250/ZX 270/ZX300/ZX330/ZX350/ZX 60/ZX450/ZX600