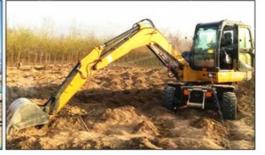

### Second Hand Hitachi ZX 50 Excavator Low Working Hours

### **Product Specification**

Showroom Location: None · Operating Weight: 5170  $0.19m^{3}$ • Bucket Capacity: • Machine Weight: 5000 KG Hydraulic Cylinder Brand: Original • Hydraulic Pump Brand: Original Hydraulic Valve Brand: Original ISUZU . Engine Brand: 29.8KW • Power: • Machinery Test Report: Provided • Video Outgoing-inspection: Provided

 Core Components: Pressure Vessel, Motor, Other, Bearing, Gear, Pump, Gearbox, Engine, PLC

Year: 2019Working Hours: 0-2000