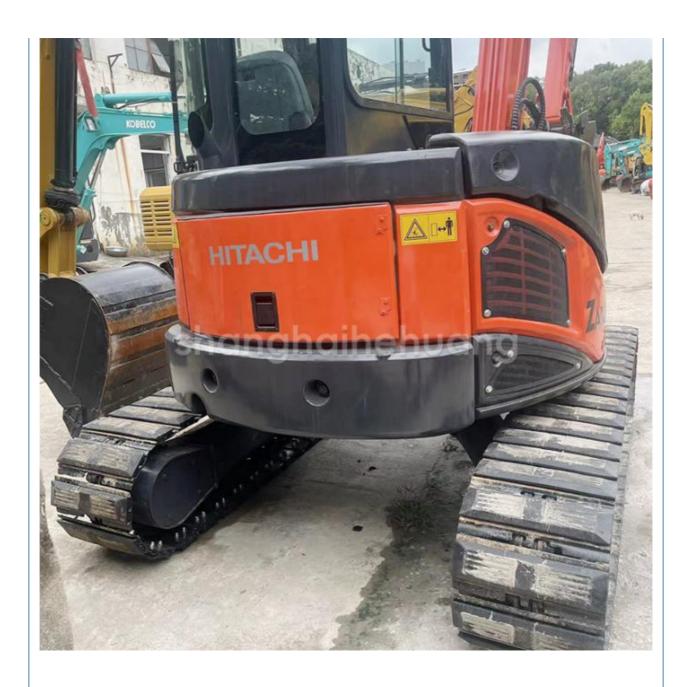

### Second Hand Hitachi ZX 50 Excavator Low Working Hours

### **Product Specification**

Showroom Location: None · Operating Weight: 5170  $0.19m^{3}$ • Bucket Capacity: • Machine Weight: 5000 KG Hydraulic Cylinder Brand: Original • Hydraulic Pump Brand: Original Hydraulic Valve Brand: Original ISUZU . Engine Brand: 29.8KW • Power: • Machinery Test Report: Provided • Video Outgoing-inspection: Provided

 Core Components: Pressure Vessel, Motor, Other, Bearing, Gear, Pump, Gearbox, Engine, PLC

Year: 2019Working Hours: 0-2000