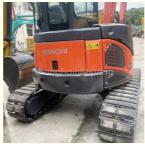

### Second Hand Hitachi ZX 50 Excavator Low Working Hours

### **Product Specification**

Showroom Location: None · Operating Weight: 5170  $0.19m^{3}$ • Bucket Capacity: • Machine Weight: 5000 KG Hydraulic Cylinder Brand: Original • Hydraulic Pump Brand: Original Hydraulic Valve Brand: Original ISUZU . Engine Brand: 29.8KW • Power: • Machinery Test Report: Provided • Video Outgoing-inspection: Provided

 Core Components: Pressure Vessel, Motor, Other, Bearing, Gear, Pump, Gearbox, Engine, PLC

Year: 2019Working Hours: 0-2000