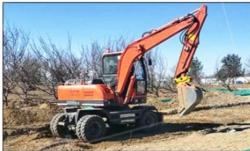

### Second Hand Hitachi ZX 50 Excavator Low Working Hours

### **Product Specification**

Showroom Location: None · Operating Weight: 5170  $0.19m^{3}$ • Bucket Capacity: • Machine Weight: 5000 KG Hydraulic Cylinder Brand: Original • Hydraulic Pump Brand: Original Hydraulic Valve Brand: Original ISUZU . Engine Brand: 29.8KW • Power: • Machinery Test Report: Provided • Video Outgoing-inspection: Provided

 Core Components: Pressure Vessel, Motor, Other, Bearing, Gear, Pump, Gearbox, Engine, PLC

Year: 2019Working Hours: 0-2000