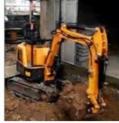

### Second Hand Hitachi ZX 50 Excavator Low Working Hours

### **Product Specification**

Showroom Location: None · Operating Weight: 5170  $0.19m^{3}$ • Bucket Capacity: • Machine Weight: 5000 KG Hydraulic Cylinder Brand: Original • Hydraulic Pump Brand: Original Hydraulic Valve Brand: Original ISUZU . Engine Brand: 29.8KW • Power: • Machinery Test Report: Provided • Video Outgoing-inspection: Provided

 Core Components: Pressure Vessel, Motor, Other, Bearing, Gear, Pump, Gearbox, Engine, PLC

Year: 2019Working Hours: 0-2000