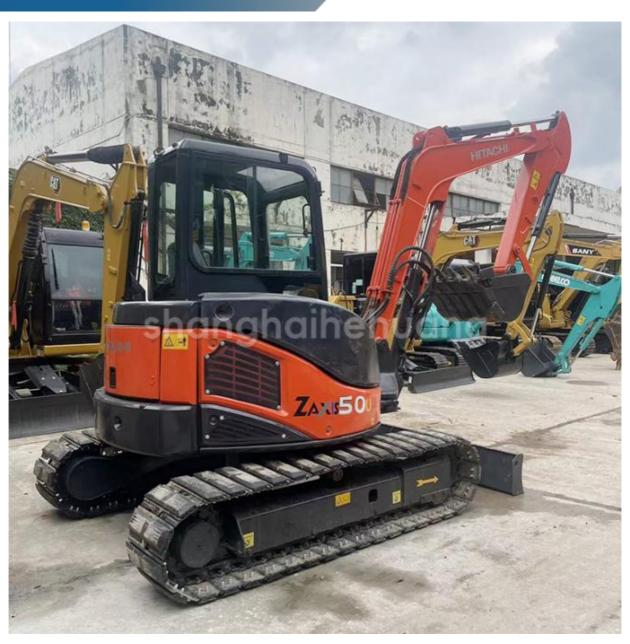

### Second Hand Hitachi ZX 50 Excavator Low Working Hours

### **Product Specification**

Showroom Location: None · Operating Weight: 5170  $0.19m^{3}$ • Bucket Capacity: • Machine Weight: 5000 KG Hydraulic Cylinder Brand: Original • Hydraulic Pump Brand: Original Hydraulic Valve Brand: Original ISUZU . Engine Brand: 29.8KW • Power: • Machinery Test Report: Provided • Video Outgoing-inspection: Provided

 Core Components: Pressure Vessel, Motor, Other, Bearing, Gear, Pump, Gearbox, Engine, PLC

Year: 2019Working Hours: 0-2000