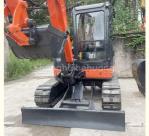

### Second Hand Hitachi ZX 50 Excavator Low Working Hours

### **Product Specification**

Showroom Location: None · Operating Weight: 5170  $0.19m^{3}$ • Bucket Capacity: • Machine Weight: 5000 KG Hydraulic Cylinder Brand: Original • Hydraulic Pump Brand: Original Hydraulic Valve Brand: Original ISUZU . Engine Brand: 29.8KW • Power: • Machinery Test Report: Provided • Video Outgoing-inspection: Provided

 Core Components: Pressure Vessel, Motor, Other, Bearing, Gear, Pump, Gearbox, Engine, PLC

Year: 2019Working Hours: 0-2000