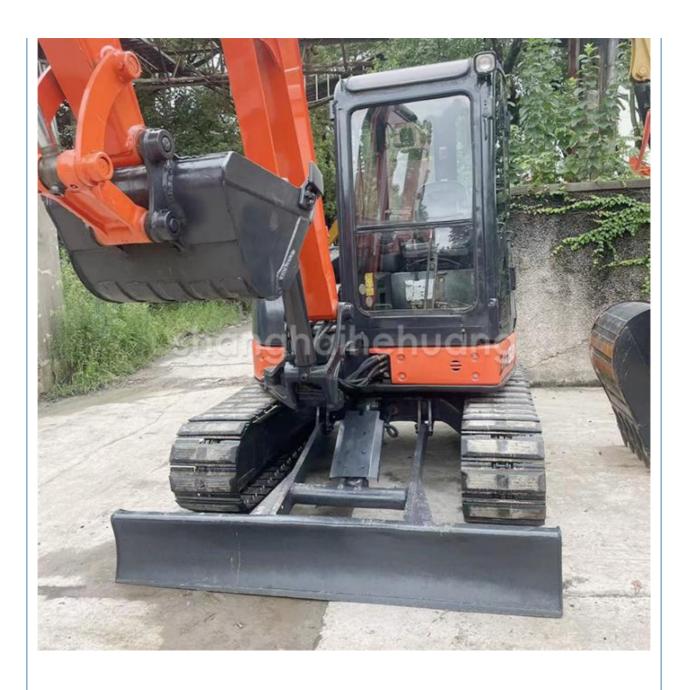

### Second Hand Hitachi ZX 50 Excavator Low Working Hours

### **Product Specification**

Showroom Location: None · Operating Weight: 5170  $0.19m^{3}$ • Bucket Capacity: • Machine Weight: 5000 KG Hydraulic Cylinder Brand: Original • Hydraulic Pump Brand: Original Hydraulic Valve Brand: Original ISUZU . Engine Brand: 29.8KW • Power: • Machinery Test Report: Provided • Video Outgoing-inspection: Provided

 Core Components: Pressure Vessel, Motor, Other, Bearing, Gear, Pump, Gearbox, Engine, PLC

Year: 2019Working Hours: 0-2000