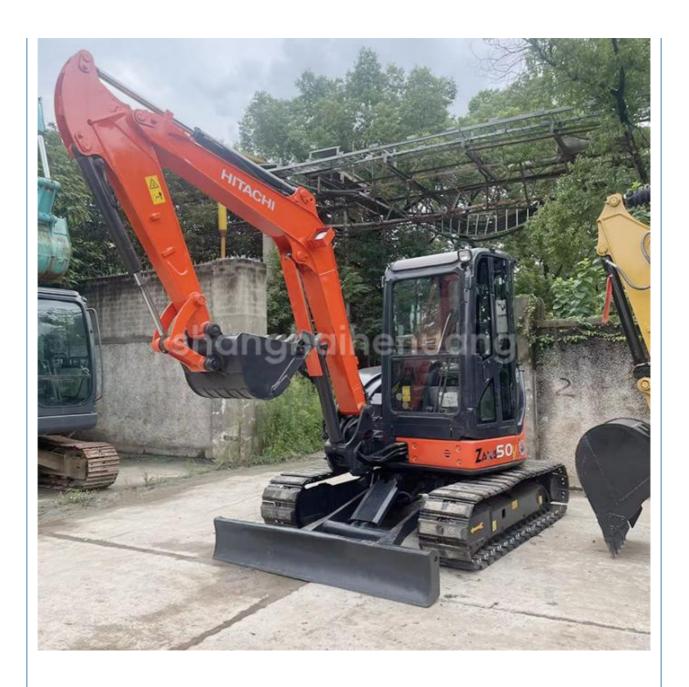

### Second Hand Hitachi ZX 50 Excavator Low Working Hours

### **Product Specification**

Showroom Location: None · Operating Weight: 5170  $0.19m^{3}$ • Bucket Capacity: • Machine Weight: 5000 KG Hydraulic Cylinder Brand: Original • Hydraulic Pump Brand: Original Hydraulic Valve Brand: Original ISUZU . Engine Brand: 29.8KW • Power: • Machinery Test Report: Provided • Video Outgoing-inspection: Provided

 Core Components: Pressure Vessel, Motor, Other, Bearing, Gear, Pump, Gearbox, Engine, PLC

Year: 2019Working Hours: 0-2000