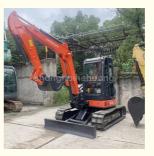

### Second Hand Hitachi ZX 50 Excavator Low Working Hours

### **Product Specification**

Showroom Location: None · Operating Weight: 5170  $0.19m^{3}$ • Bucket Capacity: • Machine Weight: 5000 KG Hydraulic Cylinder Brand: Original • Hydraulic Pump Brand: Original Hydraulic Valve Brand: Original ISUZU . Engine Brand: 29.8KW • Power: • Machinery Test Report: Provided • Video Outgoing-inspection: Provided

 Core Components: Pressure Vessel, Motor, Other, Bearing, Gear, Pump, Gearbox, Engine, PLC

Year: 2019Working Hours: 0-2000