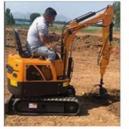

### Second Hand Hitachi ZX 50 Excavator Low Working Hours

### **Product Specification**

Showroom Location: None · Operating Weight: 5170  $0.19m^{3}$ • Bucket Capacity: • Machine Weight: 5000 KG Hydraulic Cylinder Brand: Original • Hydraulic Pump Brand: Original Hydraulic Valve Brand: Original ISUZU . Engine Brand: 29.8KW • Power: • Machinery Test Report: Provided • Video Outgoing-inspection: Provided

 Core Components: Pressure Vessel, Motor, Other, Bearing, Gear, Pump, Gearbox, Engine, PLC

Year: 2019Working Hours: 0-2000