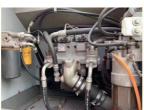

# 0-2000 Working Hours Second Hand ZX210 Excavator Original Hydraulic Cylinder

#### **Product Specification**

Showroom Location: None · Operating Weight: 21T 0.91m<sup>3</sup> . Bucket Capacity: • Machine Weight: 21000 KG Hydraulic Cylinder Brand: Original • Hydraulic Pump Brand: Original Hydraulic Valve Brand: Original ISUZU . Engine Brand: 110KW • Power: • Machinery Test Report: Provided • Video Outgoing-inspection: Provided