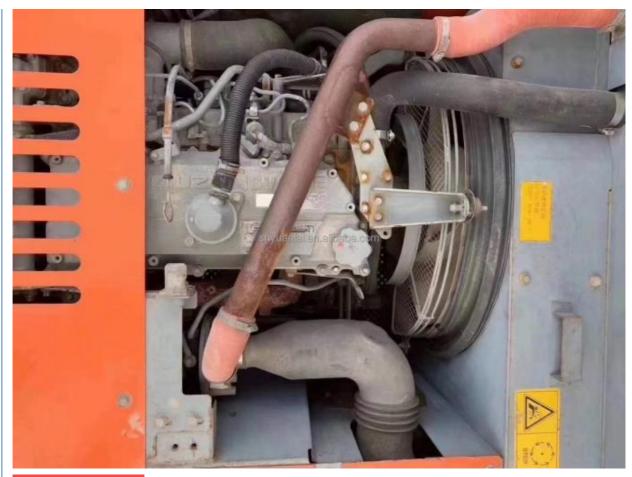

#### **Product Specification**

Showroom Location: None · Operating Weight: 21T 0.91m<sup>3</sup> . Bucket Capacity: • Machine Weight: 21000 KG Hydraulic Cylinder Brand: Original • Hydraulic Pump Brand: Original Hydraulic Valve Brand: Original ISUZU . Engine Brand: 110KW • Power: • Machinery Test Report: Provided • Video Outgoing-inspection: Provided

 Core Components: Pressure Vessel, Motor, Other, Bearing, Gear, Pump, Gearbox, Engine, PLC

Year: 2019Working Hours: 0-2000