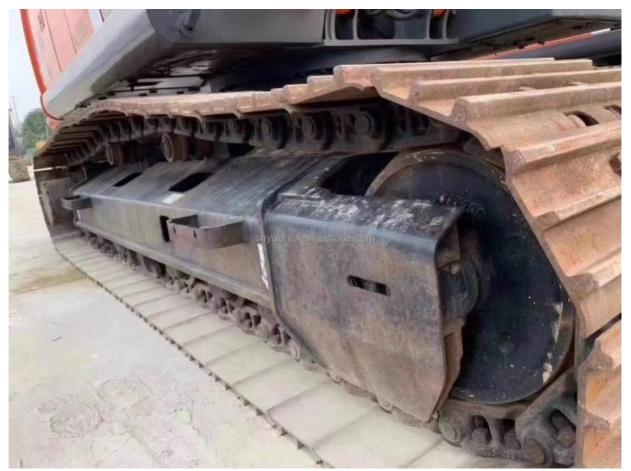

#### **Product Specification**

Showroom Location: None · Operating Weight: 21T 0.91m<sup>3</sup> . Bucket Capacity: • Machine Weight: 21000 KG Hydraulic Cylinder Brand: Original • Hydraulic Pump Brand: Original Hydraulic Valve Brand: Original ISUZU . Engine Brand: 110KW • Power: • Machinery Test Report: Provided • Video Outgoing-inspection: Provided

 Core Components: Pressure Vessel, Motor, Other, Bearing, Gear, Pump, Gearbox, Engine, PLC

Year: 2019Working Hours: 0-2000