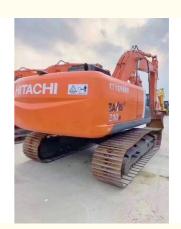

# 0-2000 Working Hours Second Hand ZX210 Excavator Original Hydraulic Cylinder

#### **Product Specification**

Showroom Location: None · Operating Weight: 21T 0.91m<sup>3</sup> . Bucket Capacity: • Machine Weight: 21000 KG Hydraulic Cylinder Brand: Original • Hydraulic Pump Brand: Original Hydraulic Valve Brand: Original ISUZU . Engine Brand: 110KW • Power: • Machinery Test Report: Provided • Video Outgoing-inspection: Provided

 Core Components: Pressure Vessel, Motor, Other, Bearing, Gear, Pump, Gearbox, Engine, PLC

Year: 2019Working Hours: 0-2000