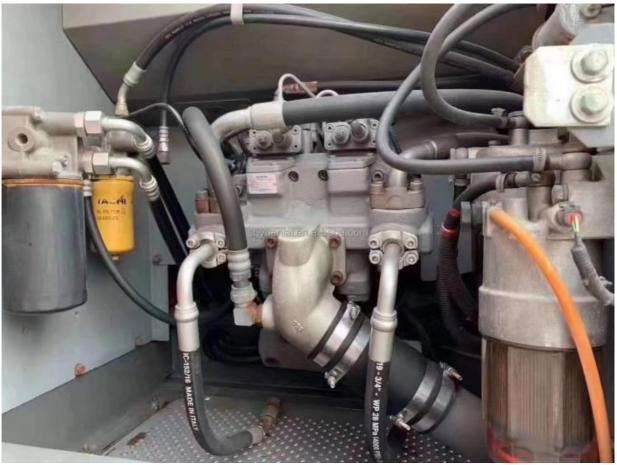

#### **Product Specification**

Showroom Location: None · Operating Weight: 21T 0.91m<sup>3</sup> . Bucket Capacity: • Machine Weight: 21000 KG Hydraulic Cylinder Brand: Original • Hydraulic Pump Brand: Original Hydraulic Valve Brand: Original ISUZU . Engine Brand: 110KW • Power: • Machinery Test Report: Provided • Video Outgoing-inspection: Provided

 Core Components: Pressure Vessel, Motor, Other, Bearing, Gear, Pump, Gearbox, Engine, PLC

Year: 2019Working Hours: 0-2000