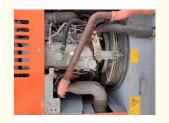

#### **Product Specification**

Showroom Location: None · Operating Weight: 21T 0.91m<sup>3</sup> . Bucket Capacity: • Machine Weight: 21000 KG Hydraulic Cylinder Brand: Original • Hydraulic Pump Brand: Original Hydraulic Valve Brand: Original ISUZU . Engine Brand: 110KW • Power: • Machinery Test Report: Provided • Video Outgoing-inspection: Provided

 Core Components: Pressure Vessel, Motor, Other, Bearing, Gear, Pump, Gearbox, Engine, PLC

Year: 2019Working Hours: 0-2000