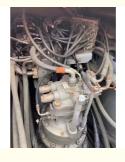

#### **Product Specification**

Showroom Location: None · Operating Weight: 21T 0.91m<sup>3</sup> . Bucket Capacity: • Machine Weight: 21000 KG Hydraulic Cylinder Brand: Original • Hydraulic Pump Brand: Original Hydraulic Valve Brand: Original ISUZU . Engine Brand: 110KW • Power: • Machinery Test Report: Provided • Video Outgoing-inspection: Provided

 Core Components: Pressure Vessel, Motor, Other, Bearing, Gear, Pump, Gearbox, Engine, PLC

Year: 2019Working Hours: 0-2000