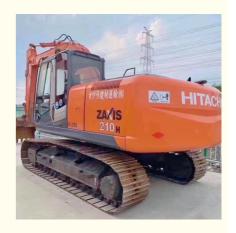

# 0-2000 Working Hours Second Hand ZX210 Excavator Original Hydraulic Cylinder

#### **Product Specification**

Showroom Location: None · Operating Weight: 21T 0.91m<sup>3</sup> . Bucket Capacity: • Machine Weight: 21000 KG Hydraulic Cylinder Brand: Original • Hydraulic Pump Brand: Original Hydraulic Valve Brand: Original ISUZU . Engine Brand: 110KW • Power: • Machinery Test Report: Provided • Video Outgoing-inspection: Provided

 Core Components: Pressure Vessel, Motor, Other, Bearing, Gear, Pump, Gearbox, Engine, PLC

Year: 2019Working Hours: 0-2000