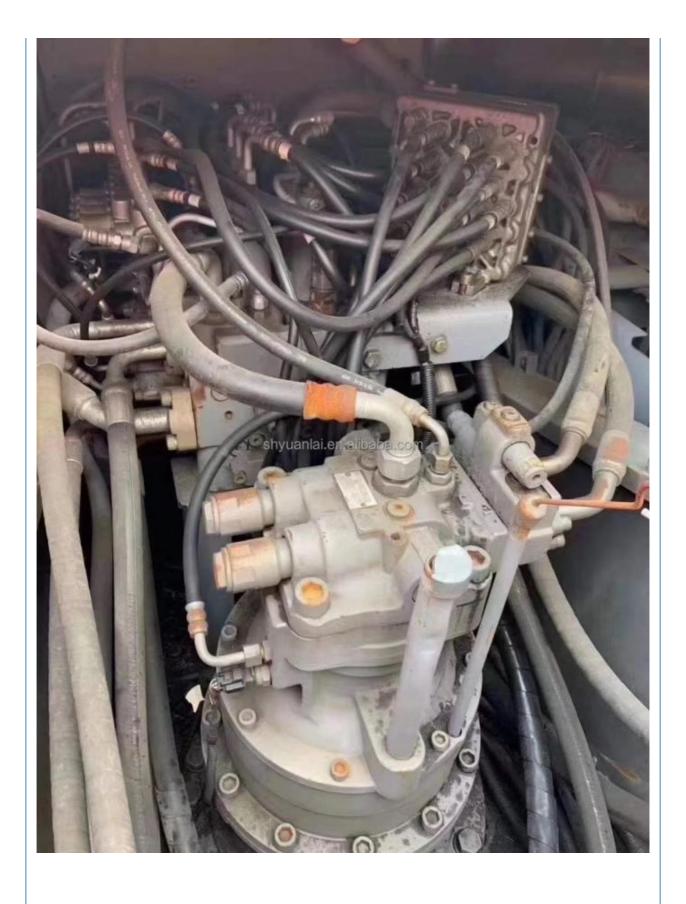

#### **Product Specification**

Showroom Location: None · Operating Weight: 21T 0.91m<sup>3</sup> . Bucket Capacity: • Machine Weight: 21000 KG Hydraulic Cylinder Brand: Original • Hydraulic Pump Brand: Original Hydraulic Valve Brand: Original ISUZU . Engine Brand: 110KW • Power: • Machinery Test Report: Provided • Video Outgoing-inspection: Provided

 Core Components: Pressure Vessel, Motor, Other, Bearing, Gear, Pump, Gearbox, Engine, PLC

Year: 2019Working Hours: 0-2000