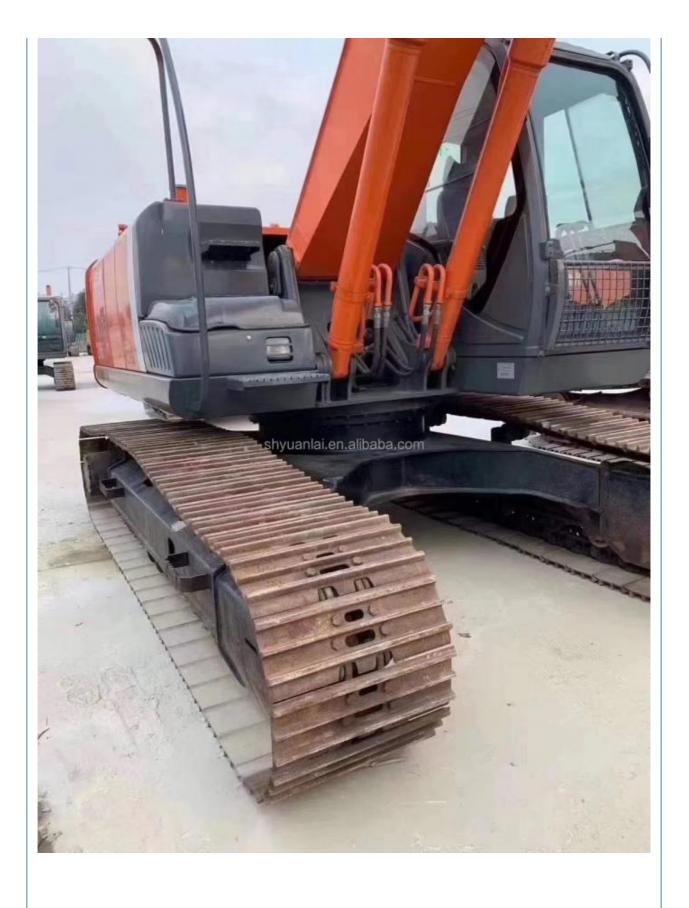

#### **Product Specification**

Showroom Location: None · Operating Weight: 21T 0.91m<sup>3</sup> . Bucket Capacity: • Machine Weight: 21000 KG Hydraulic Cylinder Brand: Original • Hydraulic Pump Brand: Original Hydraulic Valve Brand: Original ISUZU . Engine Brand: 110KW • Power: • Machinery Test Report: Provided • Video Outgoing-inspection: Provided

 Core Components: Pressure Vessel, Motor, Other, Bearing, Gear, Pump, Gearbox, Engine, PLC

Year: 2019Working Hours: 0-2000