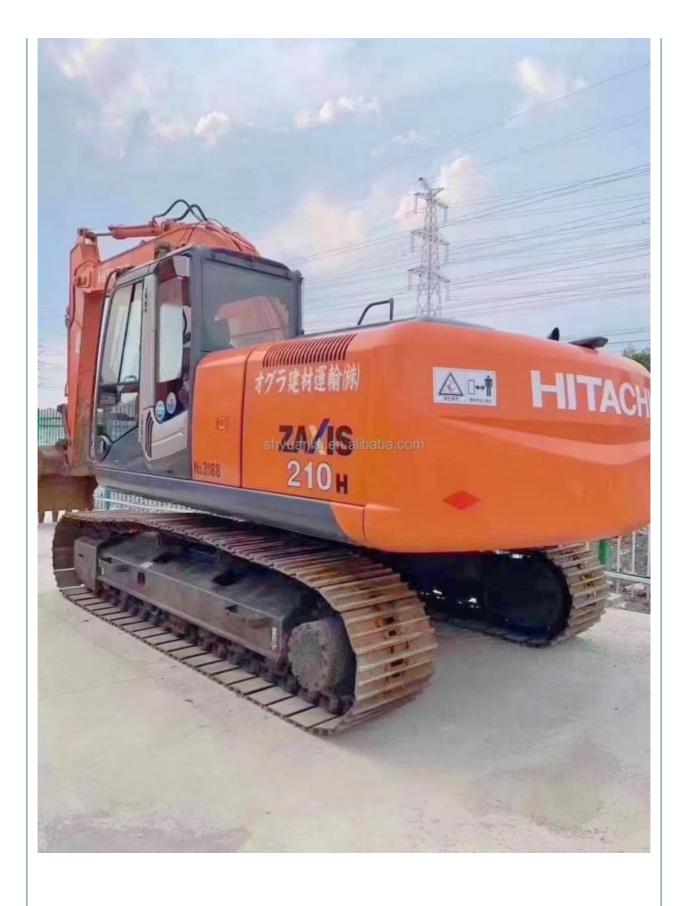

# 0-2000 Working Hours Second Hand ZX210 Excavator Original Hydraulic Cylinder

#### **Product Specification**

Showroom Location: None · Operating Weight: 21T 0.91m<sup>3</sup> . Bucket Capacity: • Machine Weight: 21000 KG Hydraulic Cylinder Brand: Original • Hydraulic Pump Brand: Original Hydraulic Valve Brand: Original ISUZU . Engine Brand: 110KW • Power: • Machinery Test Report: Provided • Video Outgoing-inspection: Provided

 Core Components: Pressure Vessel, Motor, Other, Bearing, Gear, Pump, Gearbox, Engine, PLC

Year: 2019Working Hours: 0-2000