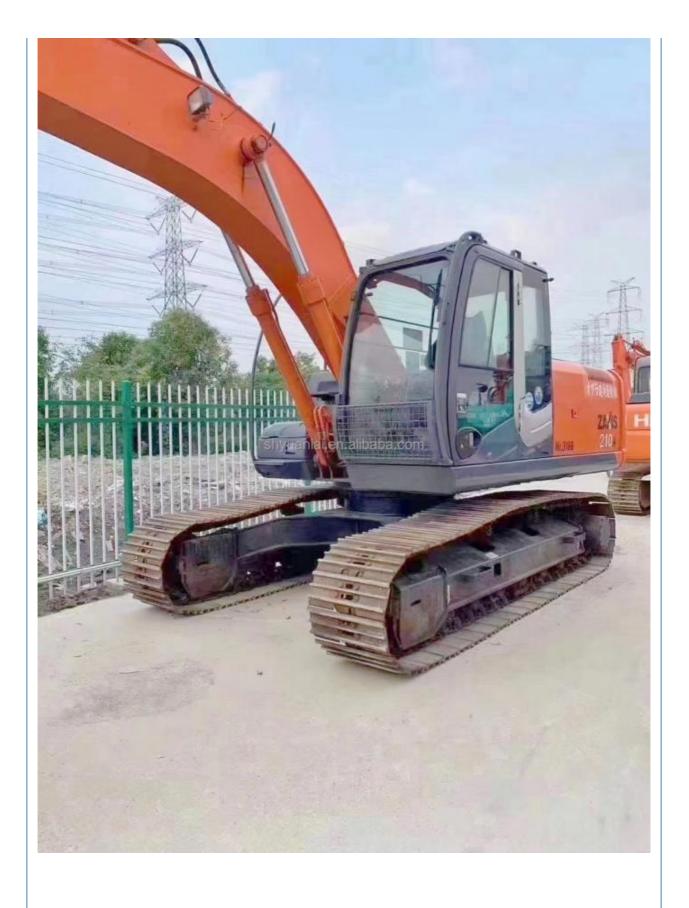

#### **Product Specification**

Showroom Location: None · Operating Weight: 21T 0.91m<sup>3</sup> . Bucket Capacity: • Machine Weight: 21000 KG Hydraulic Cylinder Brand: Original • Hydraulic Pump Brand: Original Hydraulic Valve Brand: Original ISUZU . Engine Brand: 110KW • Power: • Machinery Test Report: Provided • Video Outgoing-inspection: Provided

 Core Components: Pressure Vessel, Motor, Other, Bearing, Gear, Pump, Gearbox, Engine, PLC

Year: 2019Working Hours: 0-2000