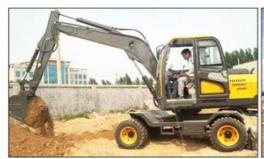

# 0-2000 Working Hours Second Hand ZX210 Excavator Original Hydraulic Cylinder

#### **Product Specification**

Showroom Location: None · Operating Weight: 21T 0.91m<sup>3</sup> . Bucket Capacity: • Machine Weight: 21000 KG Hydraulic Cylinder Brand: Original • Hydraulic Pump Brand: Original Hydraulic Valve Brand: Original ISUZU . Engine Brand: 110KW • Power: • Machinery Test Report: Provided • Video Outgoing-inspection: Provided

 Core Components: Pressure Vessel, Motor, Other, Bearing, Gear, Pump, Gearbox, Engine, PLC

Year: 2019Working Hours: 0-2000