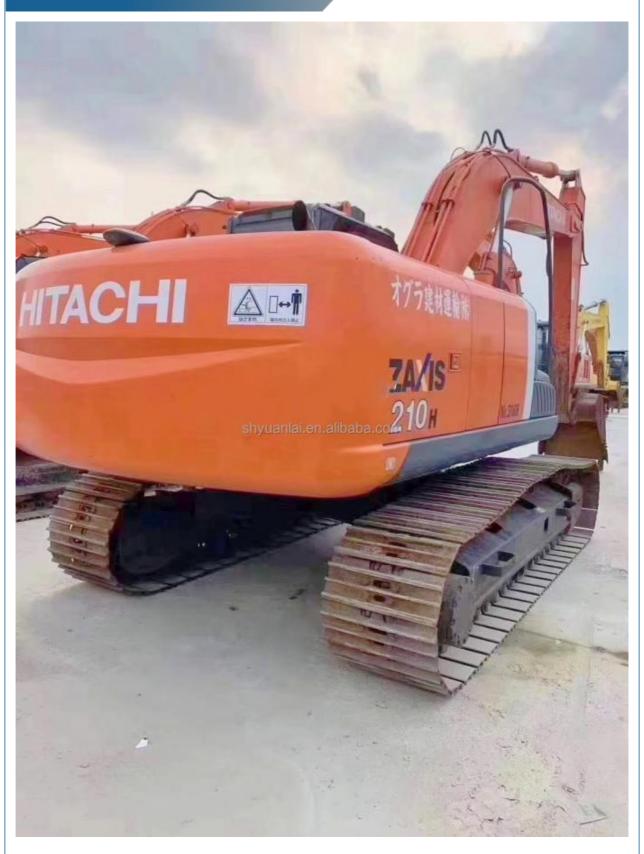

# 0-2000 Working Hours Second Hand ZX210 Excavator Original Hydraulic Cylinder

#### **Product Specification**

Showroom Location: None · Operating Weight: 21T 0.91m<sup>3</sup> . Bucket Capacity: • Machine Weight: 21000 KG Hydraulic Cylinder Brand: Original • Hydraulic Pump Brand: Original Hydraulic Valve Brand: Original ISUZU . Engine Brand: 110KW • Power: • Machinery Test Report: Provided • Video Outgoing-inspection: Provided

 Core Components: Pressure Vessel, Motor, Other, Bearing, Gear, Pump, Gearbox, Engine, PLC

Year: 2019Working Hours: 0-2000